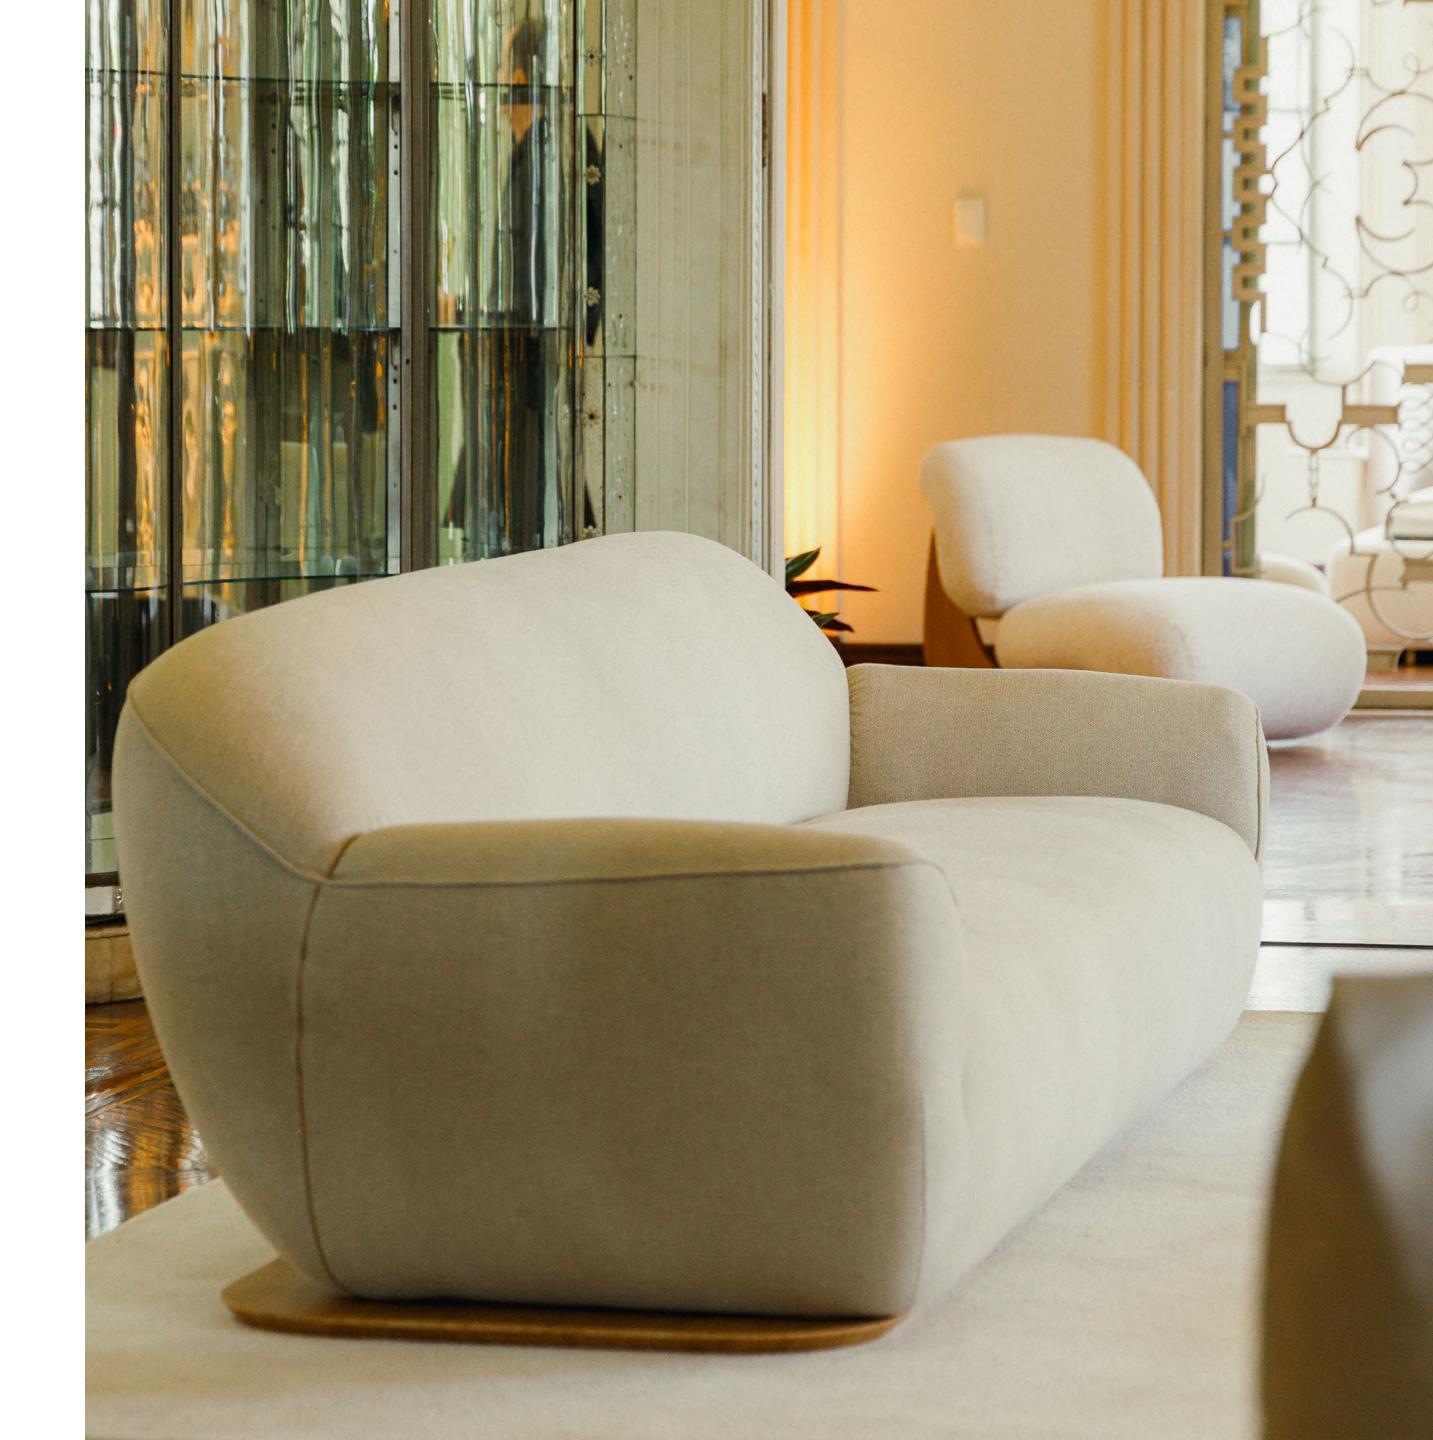

# ÁRGILA SOFA

The plasticity of clay, which when molded can take on organic and delicate shapes, inspired the project. The Árgila sofa meets the basic requirements to be present in any environment. Its versatility is evident in its compact dimensions, despite offering perfect ergonomics that provide support and a very comfortable seating experience. With a clean, compact design and rounded lines, it offers a light and fluid appearance. The natural wood veneer base, in addition to warming the piece, completes the composition.

# **ÁRGILA** SOFA