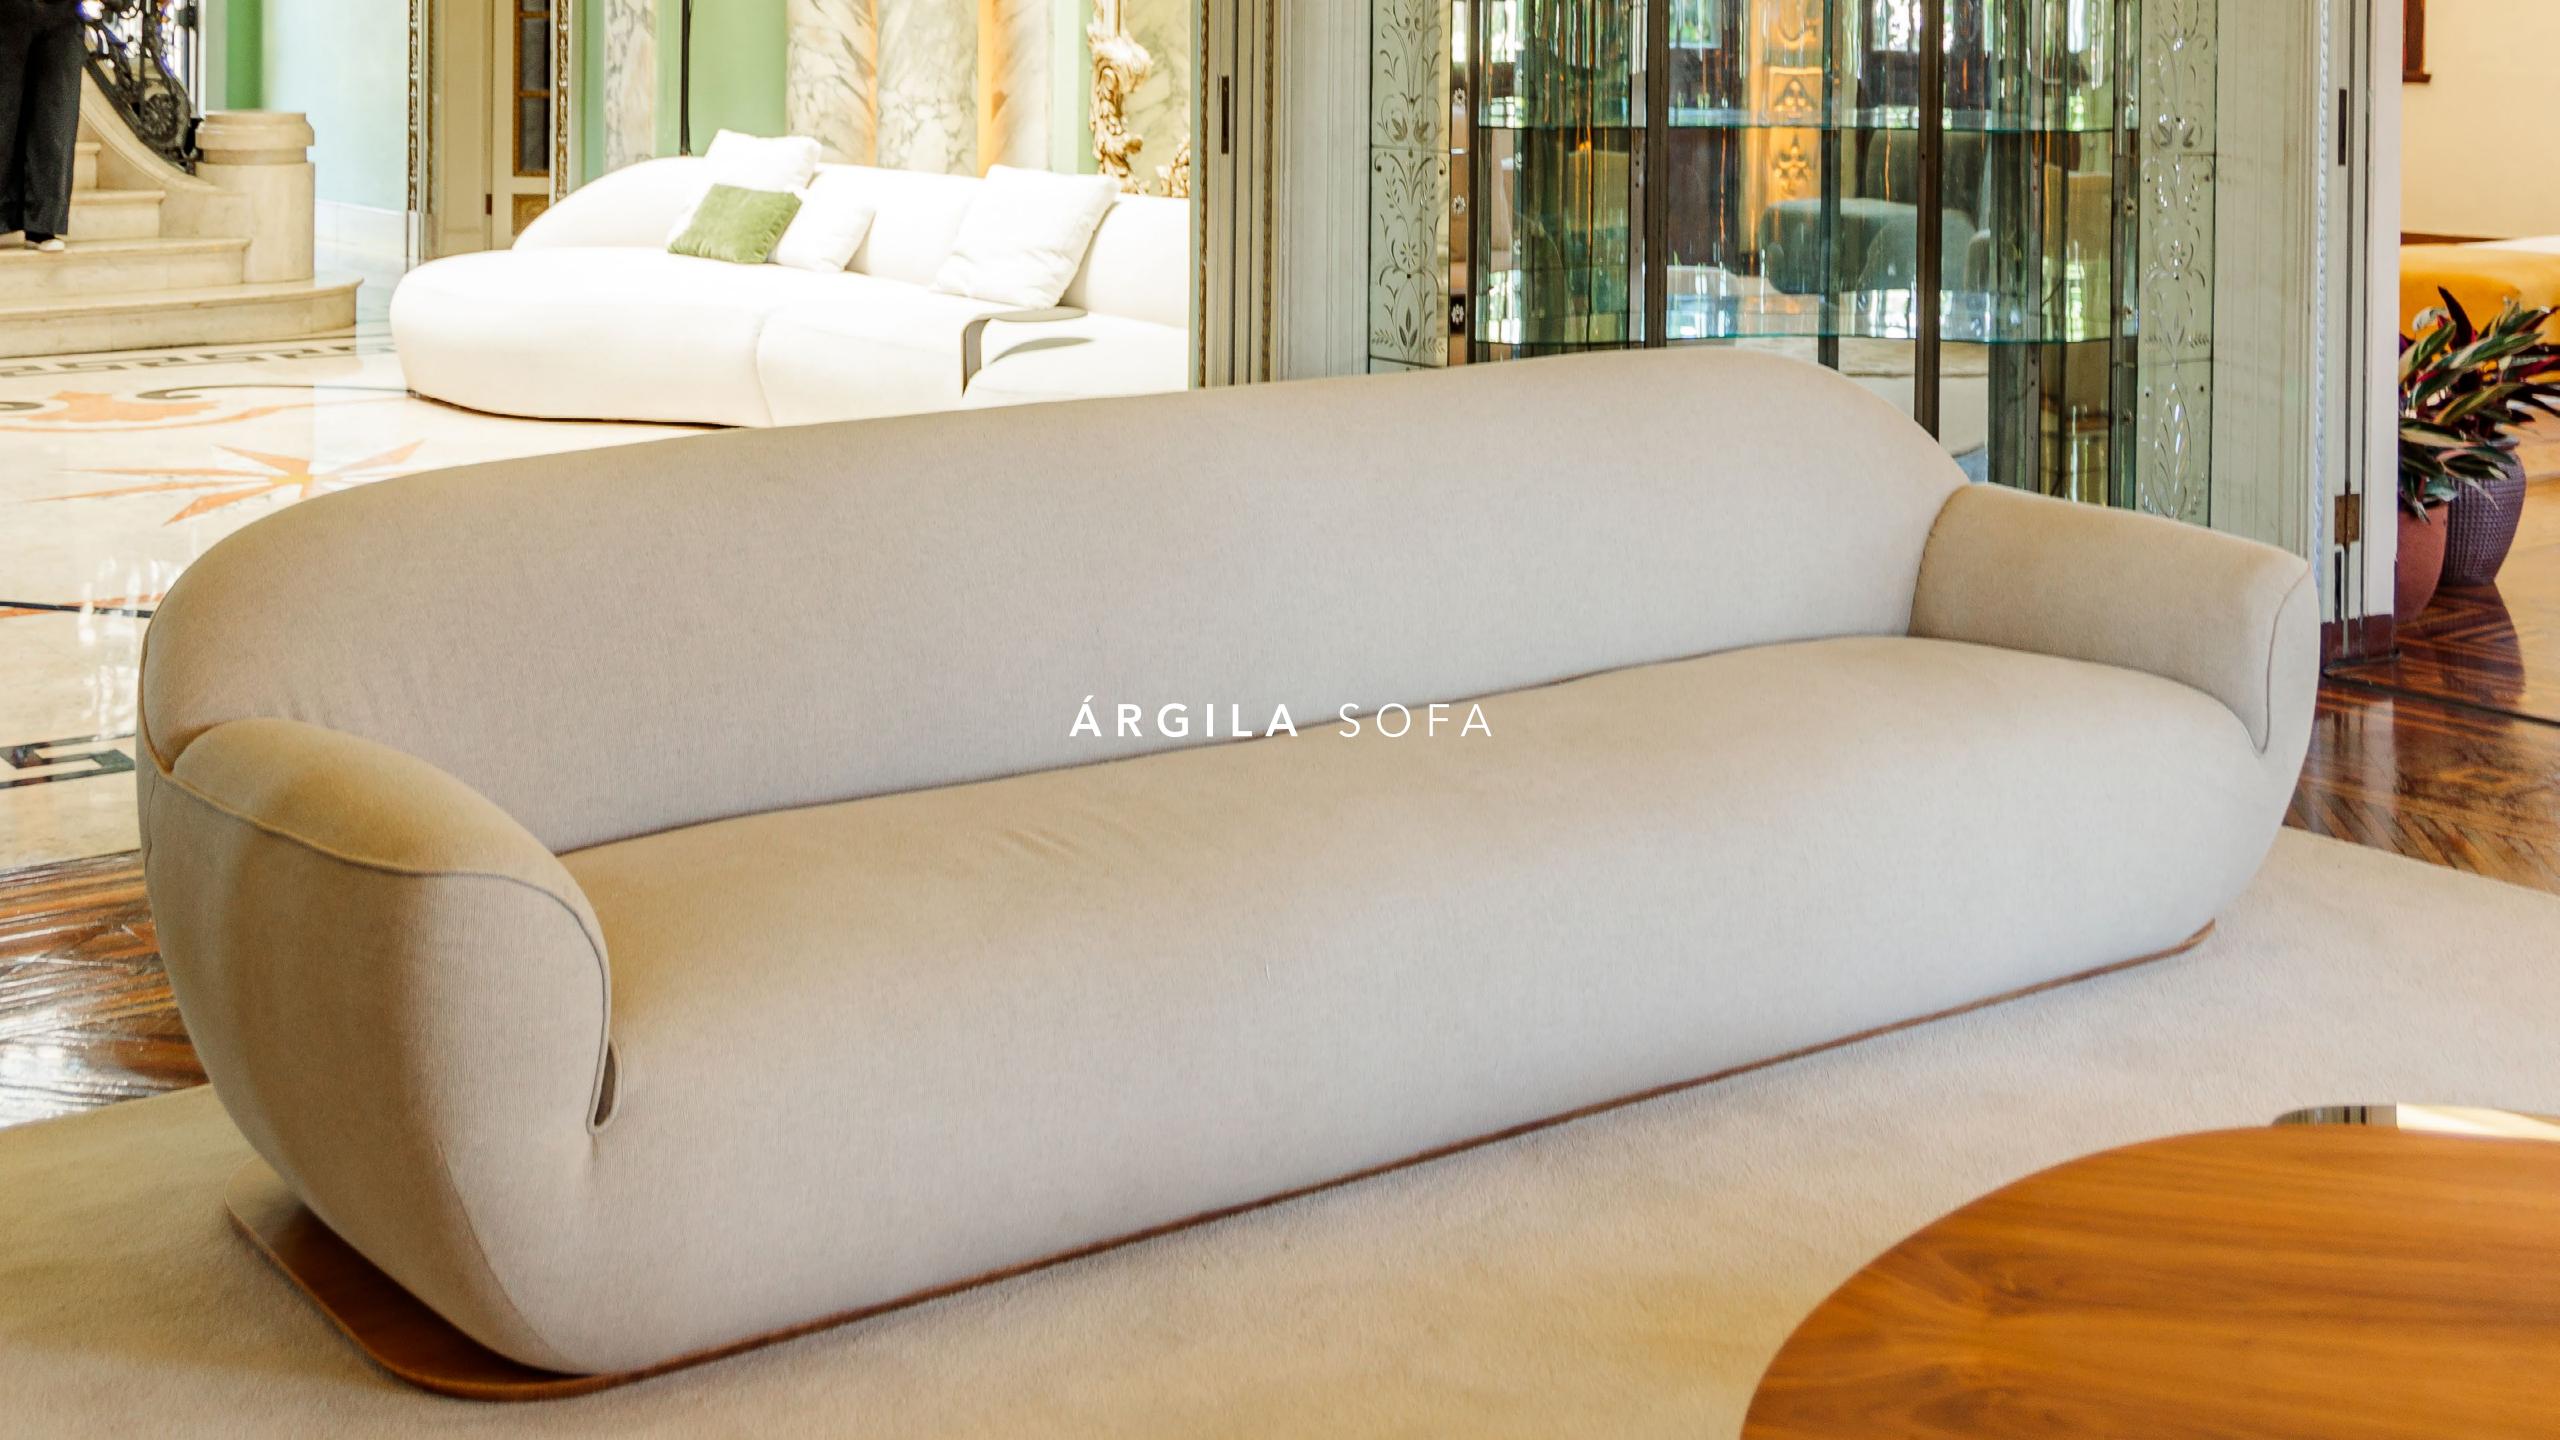

# ÁRGILA SOFA

The plasticity of clay, which when molded can take on organic and delicate shapes, inspired the project. The Árgila sofa meets the basic requirements to be present in any environment. Its versatility is evident in its compact dimensions, despite offering perfect ergonomics that provide support and a very comfortable seating experience. With a clean, compact design and rounded lines, it offers a light and fluid appearance. The natural wood veneer base, in addition to warming the piece, completes the composition.

SIGNED BY LARISSA DIEGOLI

# **ÁRGILA** SOFA