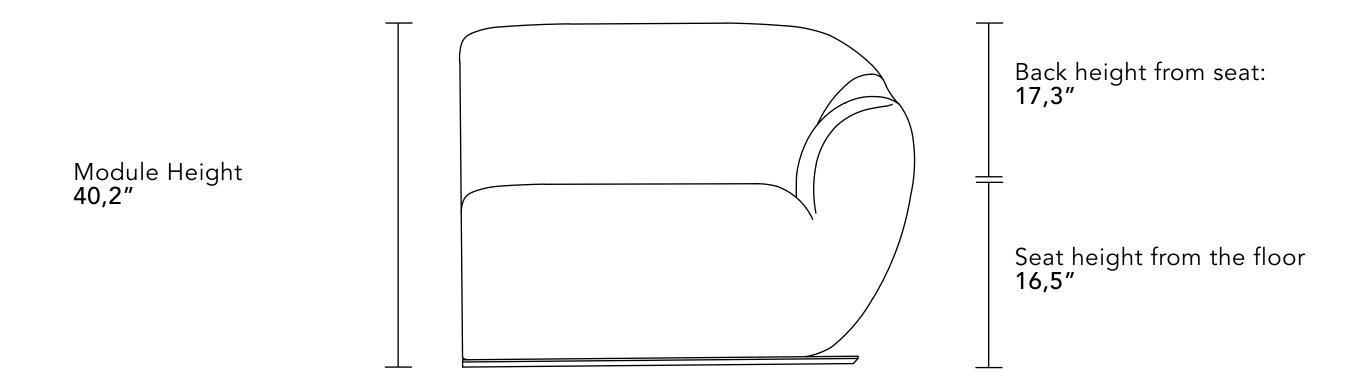

# GENERAL MEASUREMENTS

As it is a handcrafted product, variations in the provided measurements may occur. Bell'Arte reserves the right to make modifications to the product without prior notice.

| Seat depth | 25,2" |
|------------|-------|
| Leg height | 1,2"  |