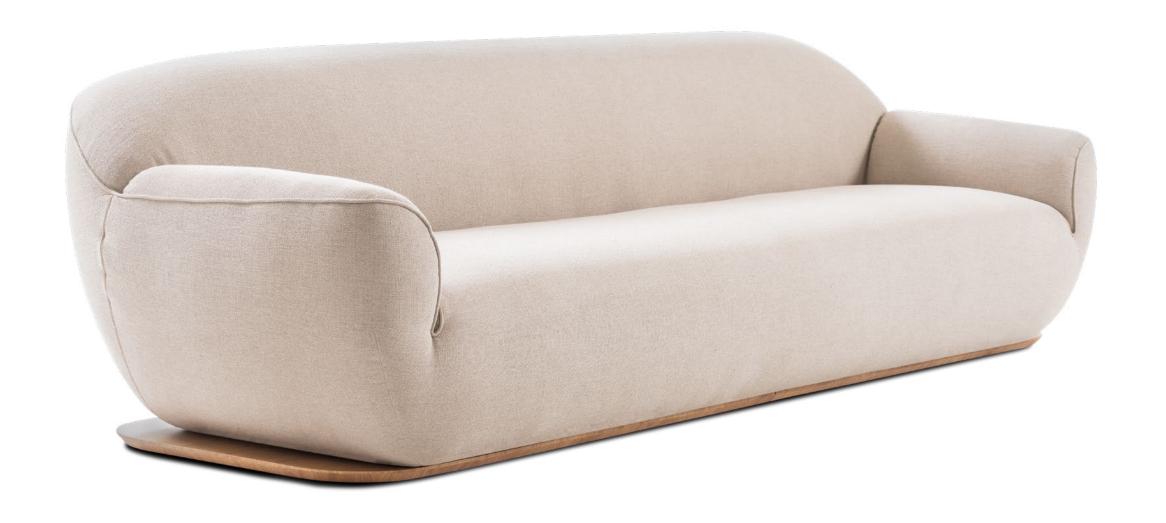

# ÁRGILA SOFA



The plasticity of clay, which when molded can take on organic and delicate shapes, inspired the project. The Árgila sofa meets the basic requirements to be present in any environment. Its versatility is evident in its compact dimensions, despite offering perfect ergonomics that provide support and a very comfortable seating experience. With a clean, compact design and rounded lines, it offers a light and fluid appearance. The natural wood veneer base, in addition to warming the piece, completes the composition.

SIGNED BY LARISSA DIEGOLI

# **ÁRGILA** SOFA

# GENERAL MEASUREMENTS

As it is a handcrafted product, variations in the provided measurements may occur. Bell'Arte reserves the right to make modifications to the product without prior notice.



| Seat depth | 25,2" |
|------------