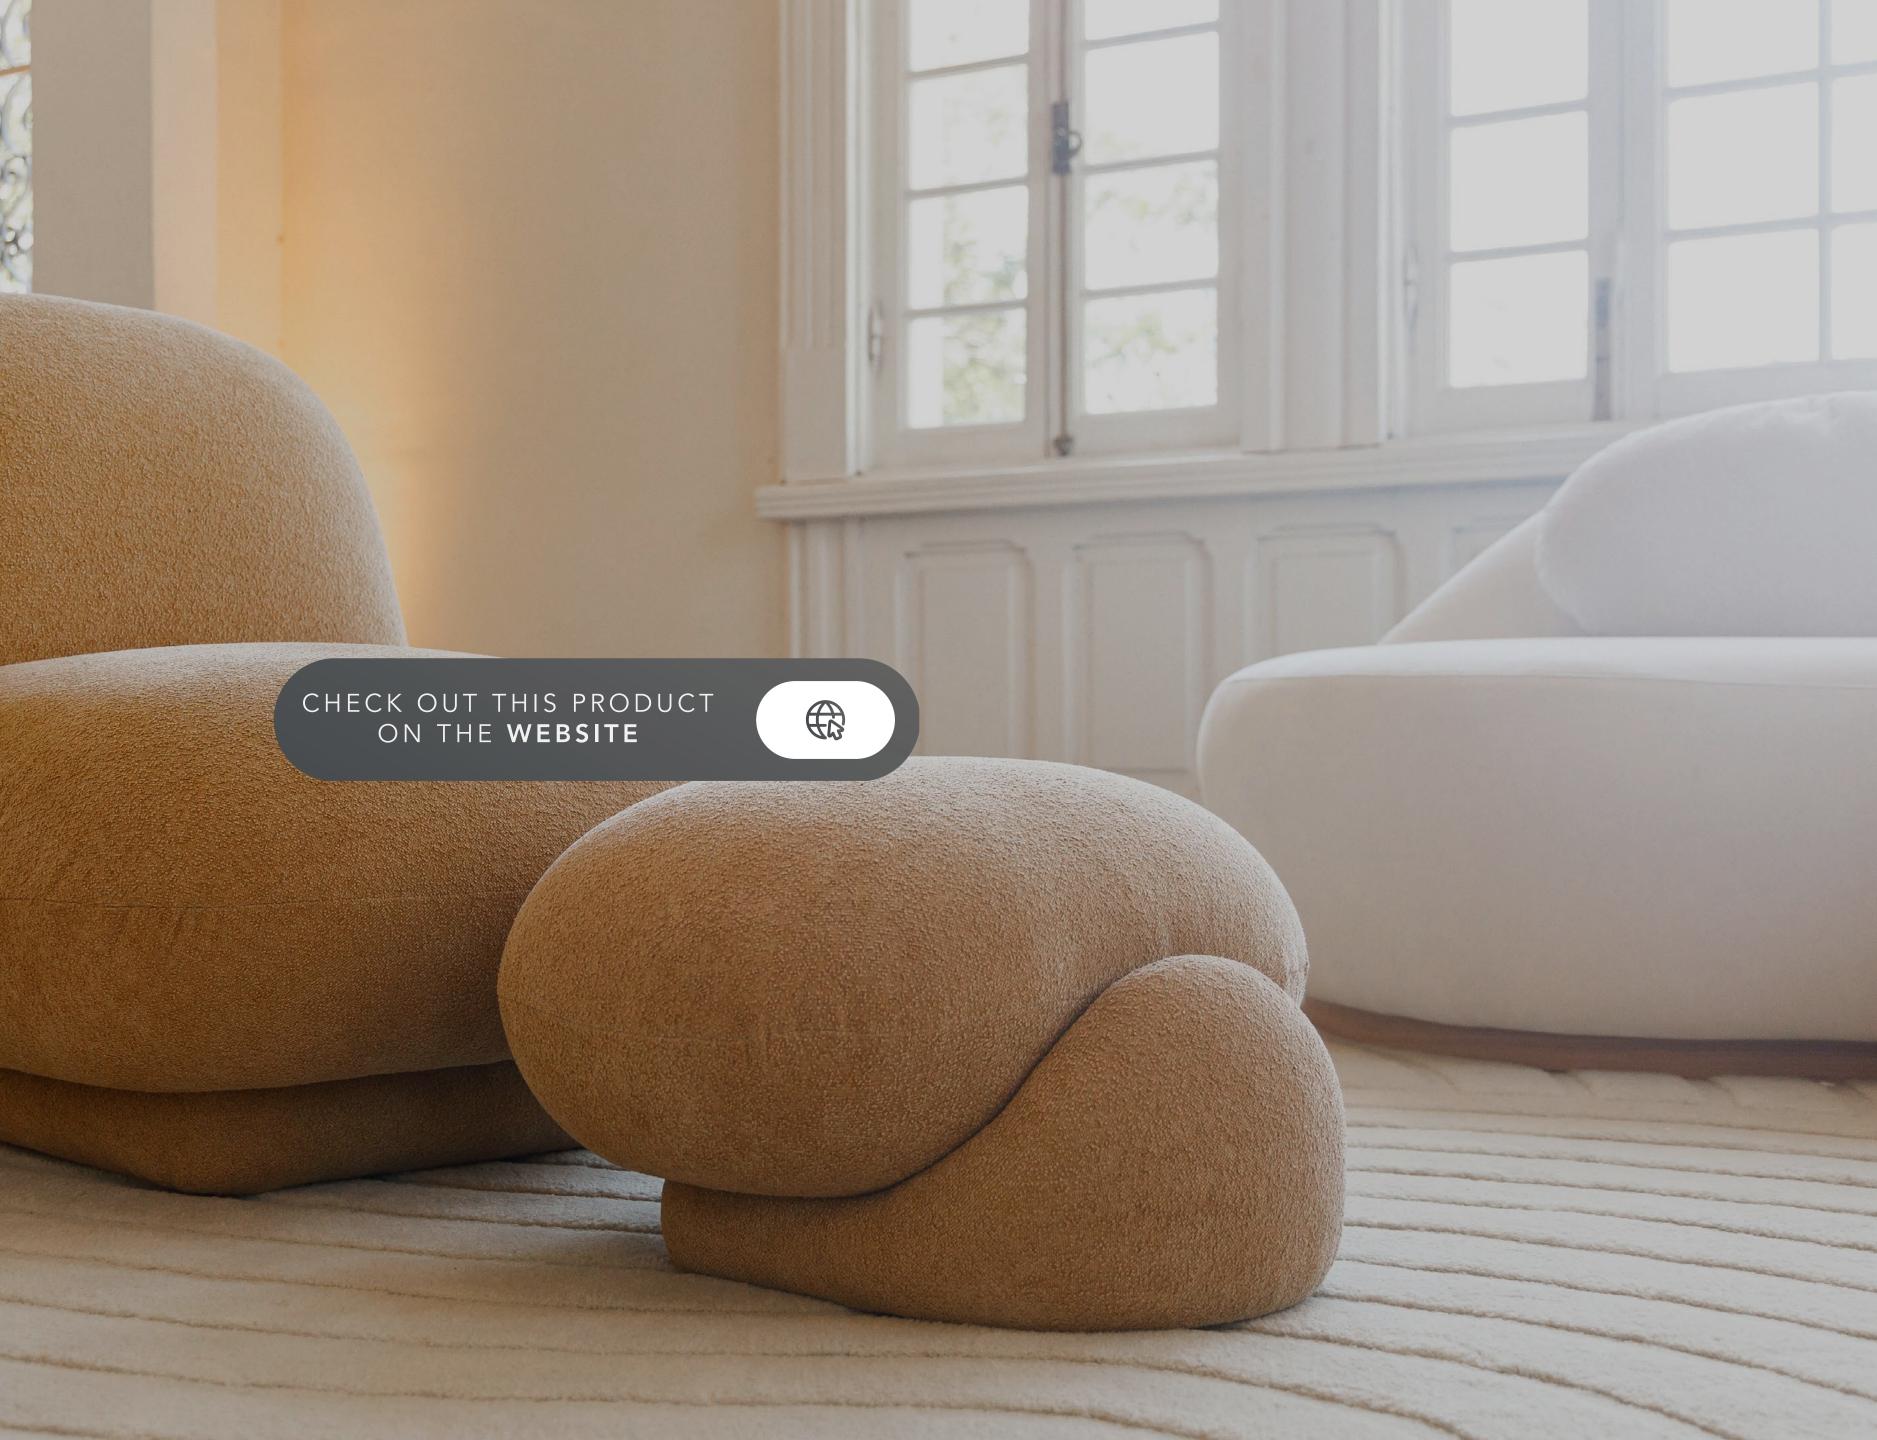

## GENERAL MEASUREMENTS | LIVING

The Cloud Armchair, inspired by the natural and ethereal beauty of clouds, combines contemporary design with natural forms. Its upholstery resembles sheepskin, providing tactile comfort, while the sturdy base simulates rocks, creating a visual contrast. This art piece elevates any space, blending organic and linear lines, rich textures, and natural elements, offering not just a seat but an experience of harmony with nature.

## CLOUD ARMCHAIR