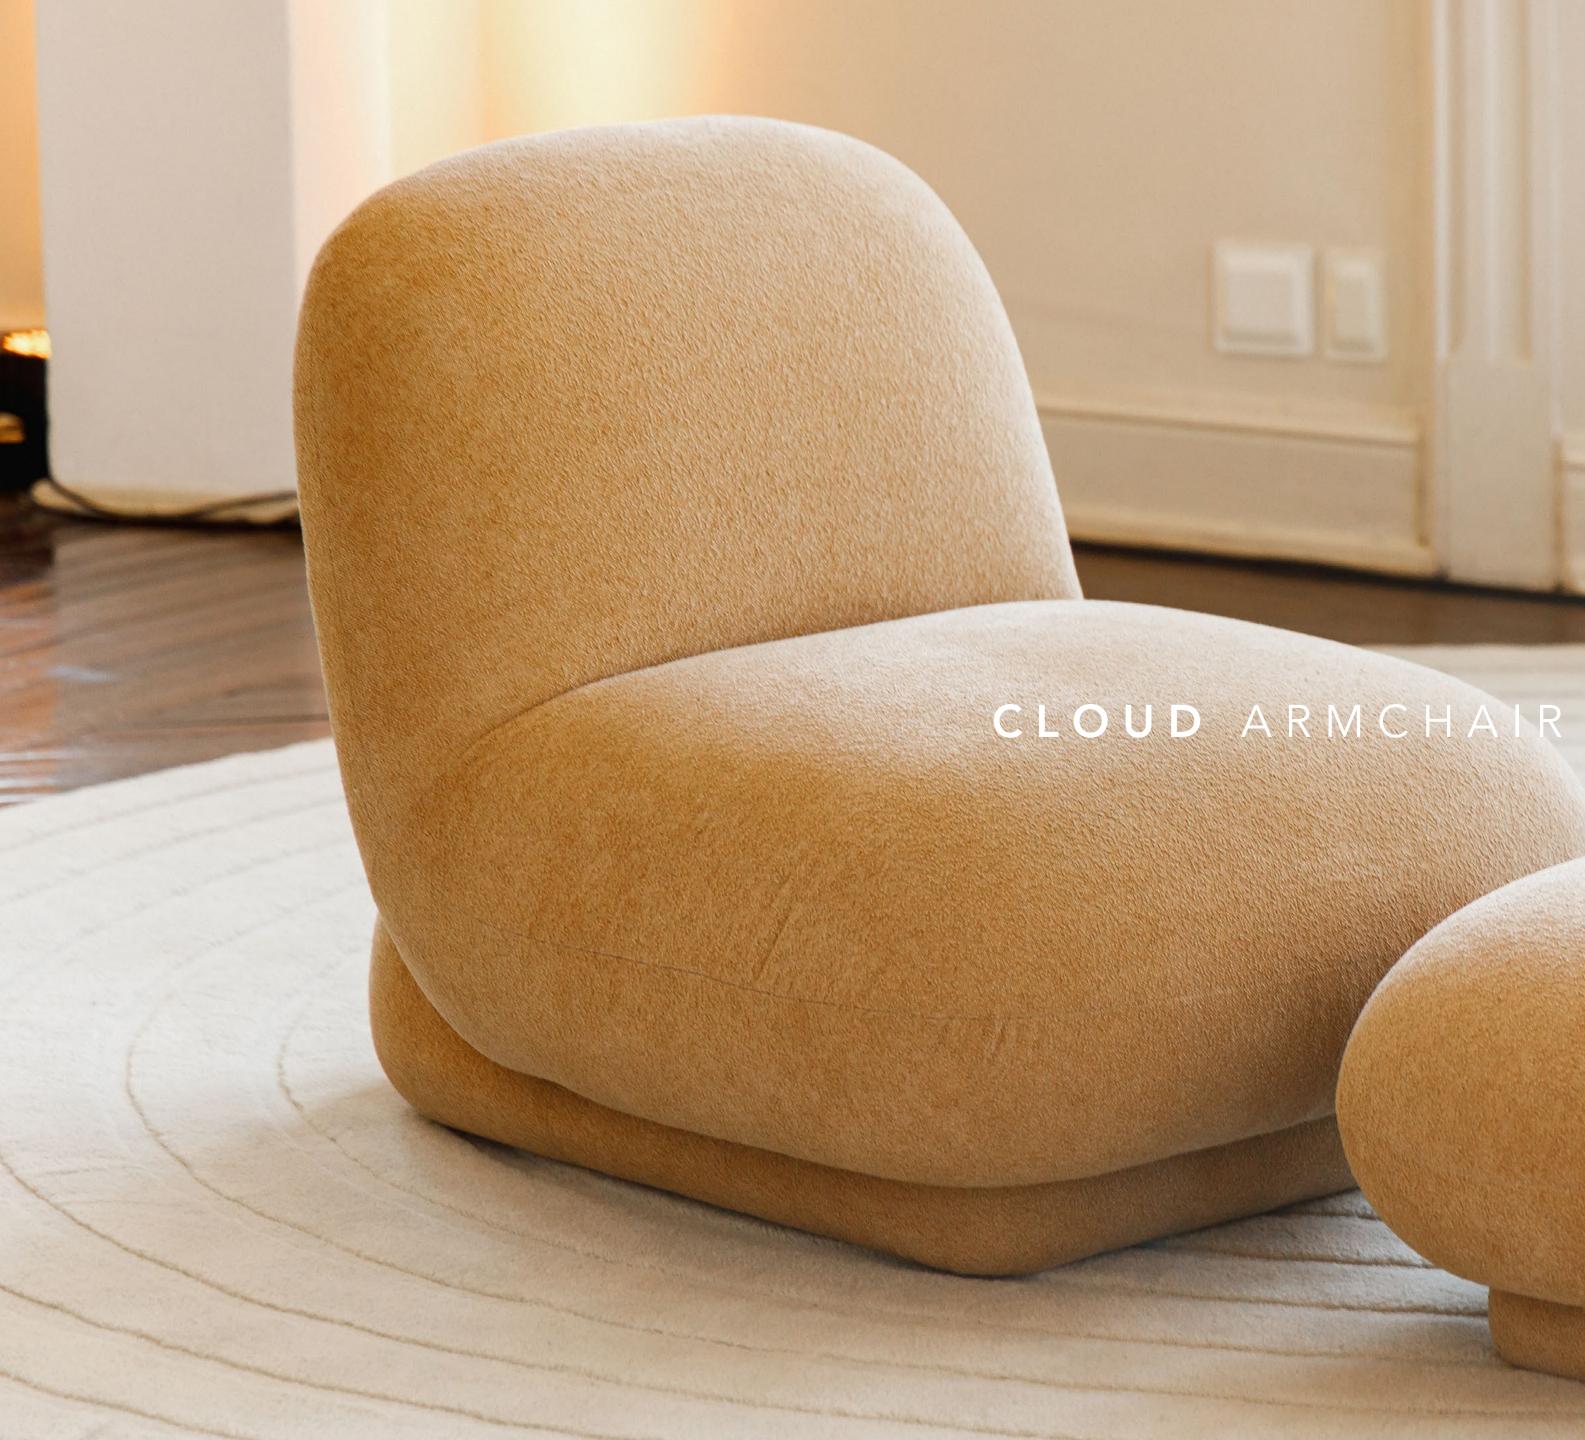

# **CLOUD** ARMCHAIR

## GENERAL MEASUREMENTS | LIVING

The Cloud Armchair, inspired by the natural and ethereal beauty of clouds, combines contemporary design with natural forms. Its upholstery resembles sheepskin, providing tactile comfort, while the sturdy base simulates rocks, creating a visual contrast. This art piece elevates any space, blending organic and linear lines, rich textures, and natural elements, offering not just a seat but an experience of harmony with nature.