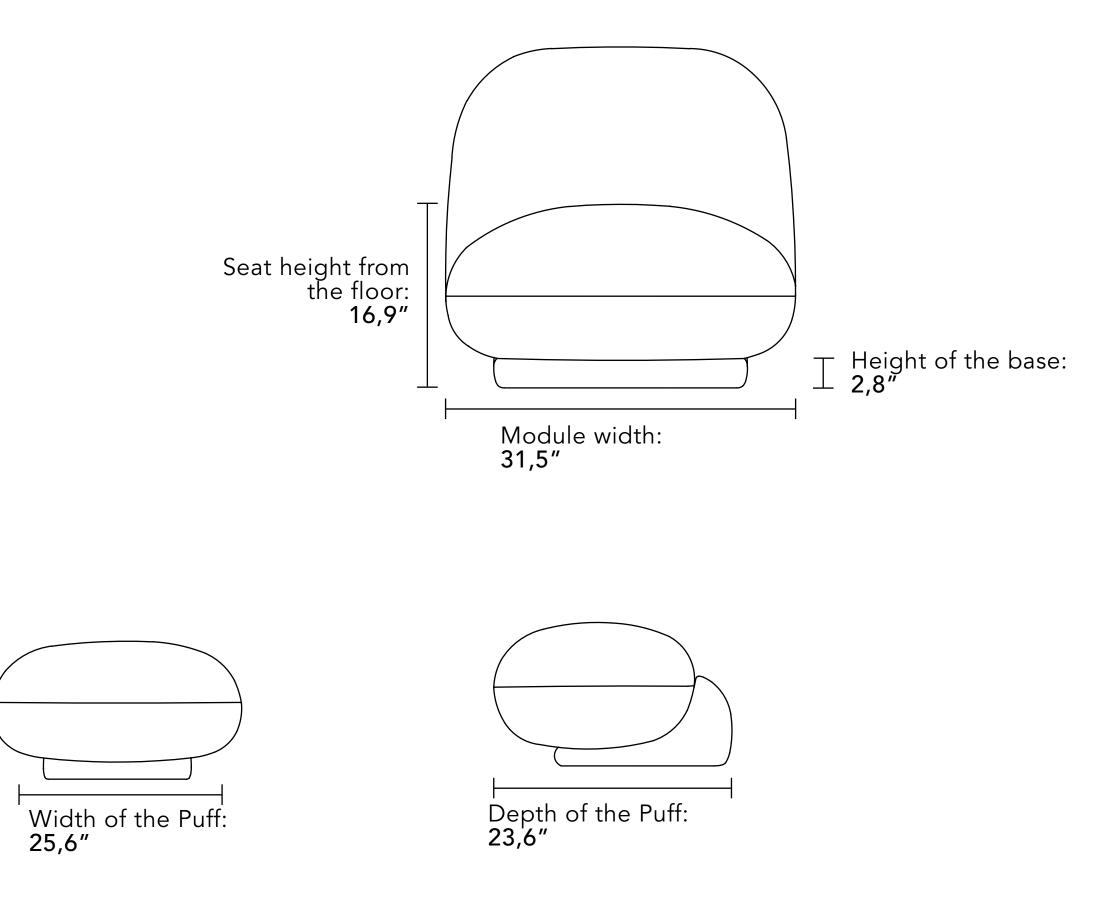

## GENERAL MEASUREMENTS | LIVING

The Cloud Armchair, inspired by the natural and ethereal beauty of clouds, combines contemporary design with natural forms. Its upholstery resembles sheepskin, providing tactile comfort, while the sturdy base simulates rocks, creating a visual contrast. This art piece elevates any space, blending organic and linear lines, rich textures, and natural elements, offering not just a seat but an experience of harmony with nature.

## GENERAL MEASUREMENTS

As it is a handcrafted product, variations in the provided measurements may occur. Bell'Arte reserves the right to make modifications to the product without prior notice.

| Height of the upholstered base                | 3,9″  |                             |
|-----------------------------------------------|-------|-----------------------------|
| Width of the backrest (with upholstered base) | 17,7″ | Height of the Puff<br>14,2" |
| Seat depth                                    | 23,6″ |                             |

Width 31,5" x Depth 39,4" x Height 30,7"