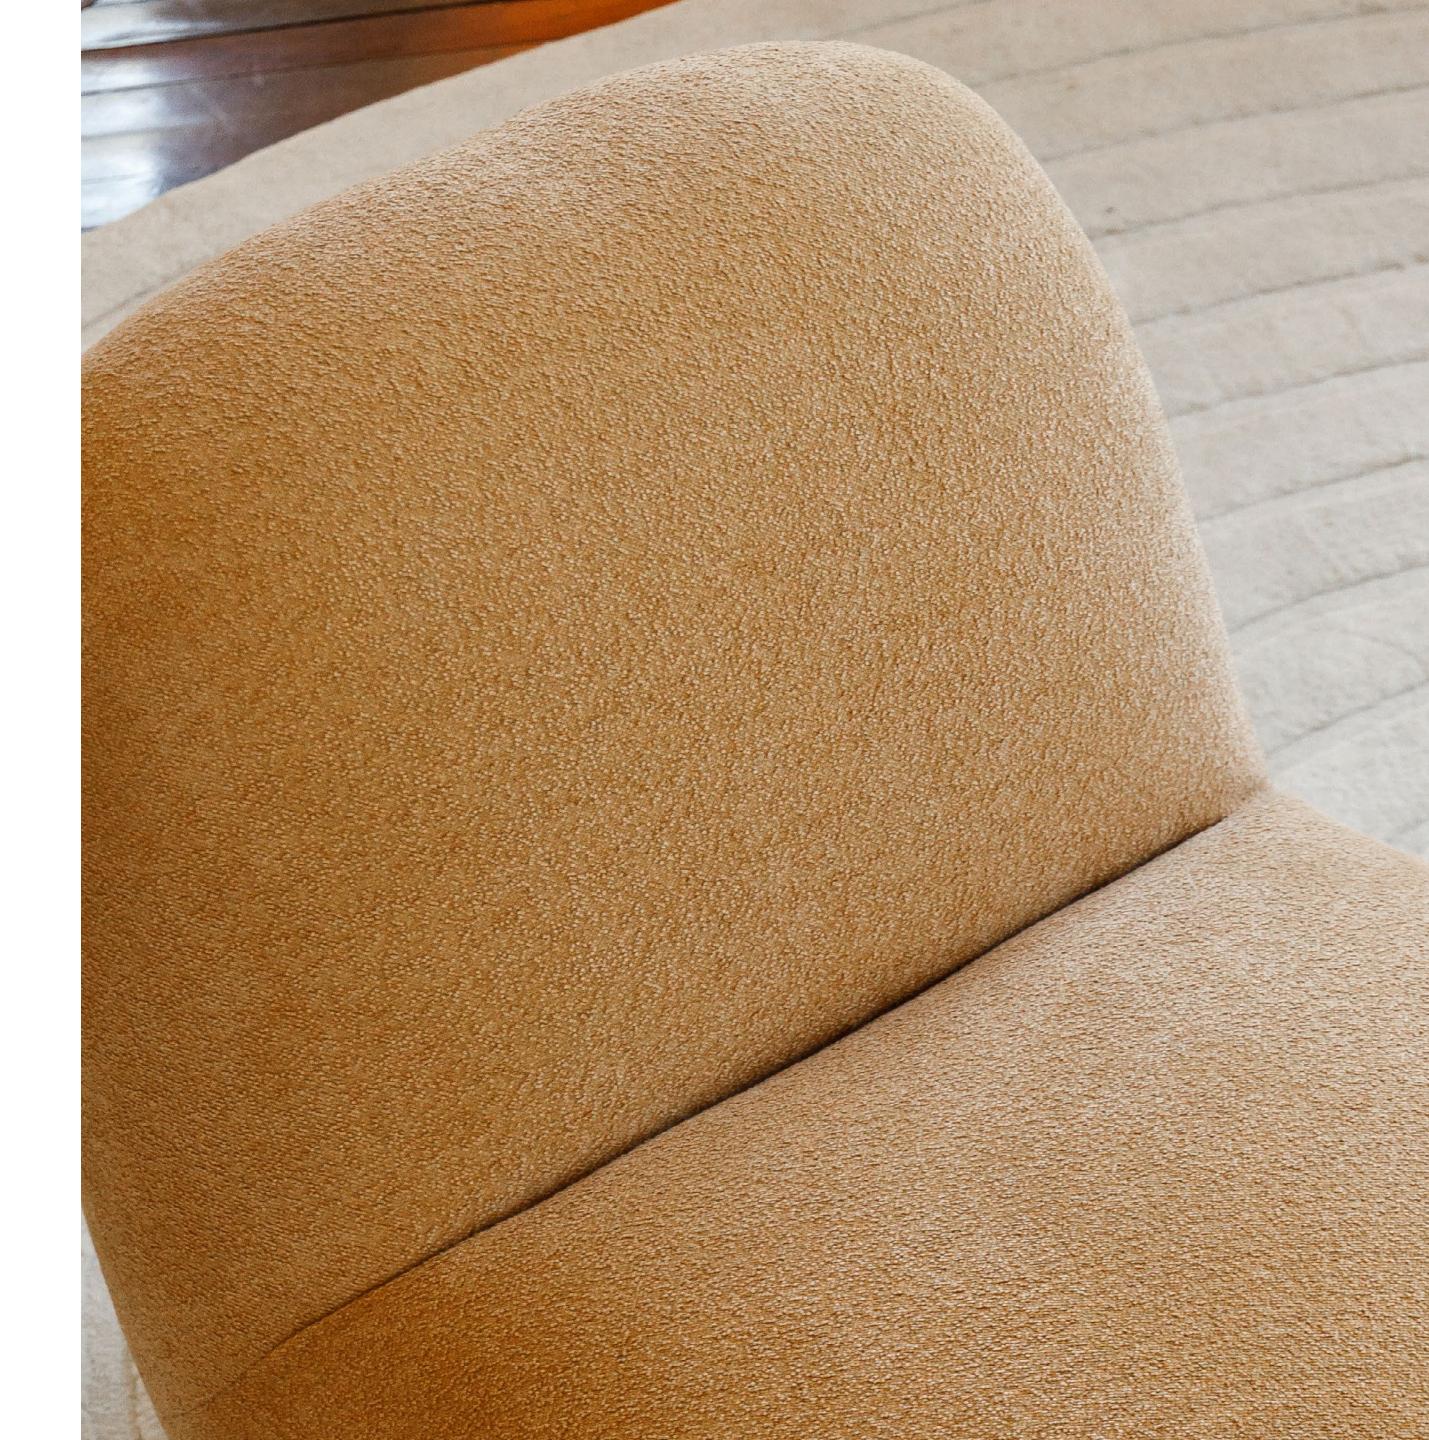

## GENERAL MEASUREMENTS | LIVING

The Cloud Armchair, inspired by the natural and ethereal beauty of clouds, combines contemporary design with natural forms. Its upholstery resembles sheepskin, providing tactile comfort, while the sturdy base simulates rocks, creating a visual contrast. This art piece elevates any space, blending organic and linear lines, rich textures, and natural elements, offering not just a seat but an experience of harmony with nature.

#### Foam

Foams certified according to ISO 9001 standard, produced without CFC.

**Comfort System** Woven elastic straps with high-carbon spring coils.

#### Seats

Fixed - Hiper Flex foam (density 29 kg/m<sup>3</sup>), Soft foam (density 35 kg/m<sup>3</sup>), and 120g polyester fiber pad