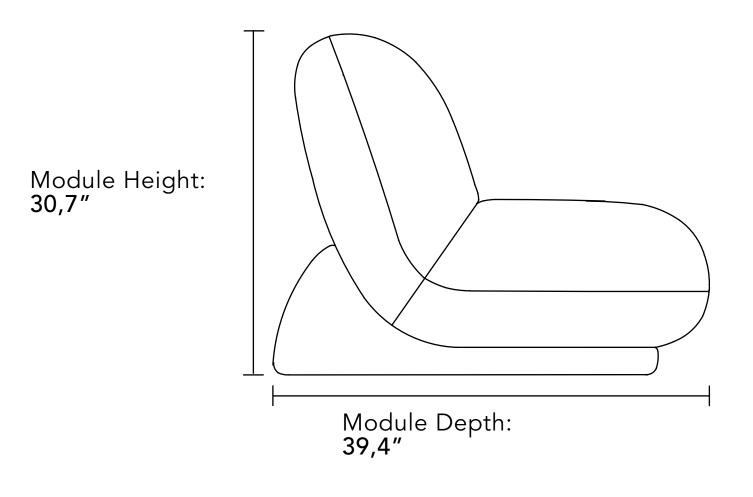

## GENERAL MEASUREMENTS

As it is a handcrafted product, variations in the provided measurements may occur. Bell'Arte reserves the right to make modifications to the product without prior notice.

| Height of the upholstered base                | 3,9″  |                             |
|-----------------------------------------------|-------|-----------------------------|
| Width of the backrest (with upholstered base) | 17,7″ | Height of the Puff<br>14,2" |
| Seat depth                                    | 23,6″ |                             |

## GENERAL MEASUREMENTS

As it is a handcrafted product, variations in the provided measurements may occur. Bell'Arte reserves the right to make modifications to the product without prior notice.

Cloud Armchair

Width 31,5" x Depth 39,4" x Height 30,7"