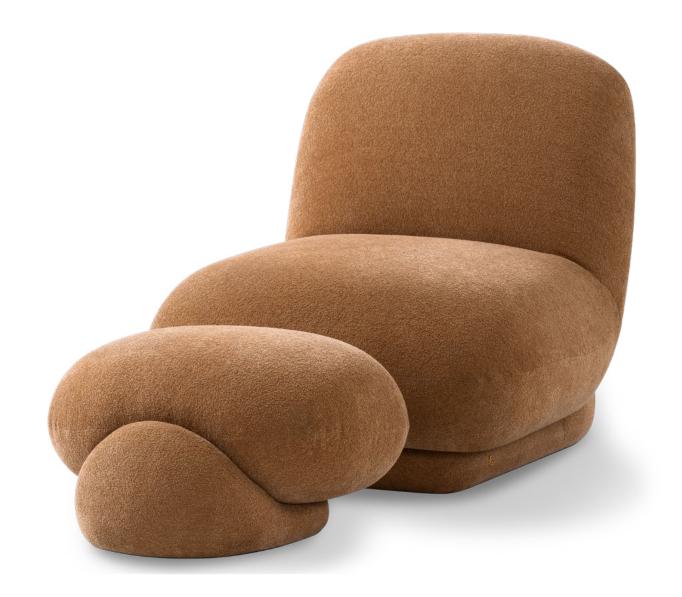

## CLOUD ARMCHAIR

## GENERAL MEASUREMENTS

As it is a handcrafted product, variations in the provided measurements may occur. Bell'Arte reserves the right to make modifications to the product without prior notice.

Cloud Armchair

Width 31,5" x Depth 39,4" x Height 30,7"

## GENERAL MEASUREMENTS | LIVING

Cloud Puff

Width 25,6" x Depth 23,6" x Height 14,2"