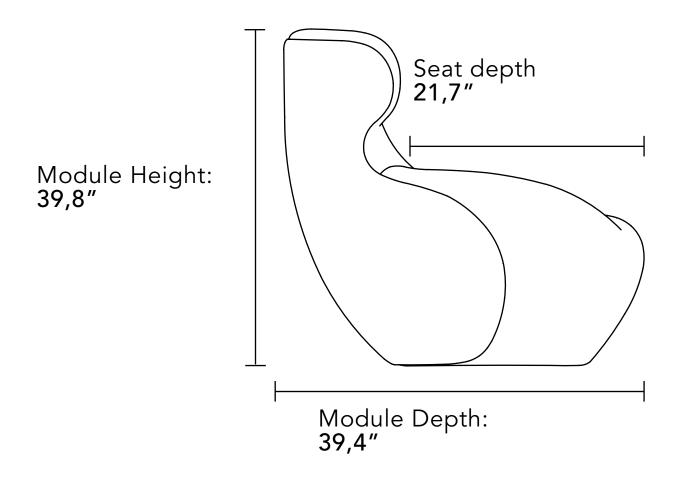

# GENERAL MEASUREMENTS

As it is a handcrafted product, variations in the provided measurements may occur. Bell'Arte reserves the right to make modifications to the product without prior notice.