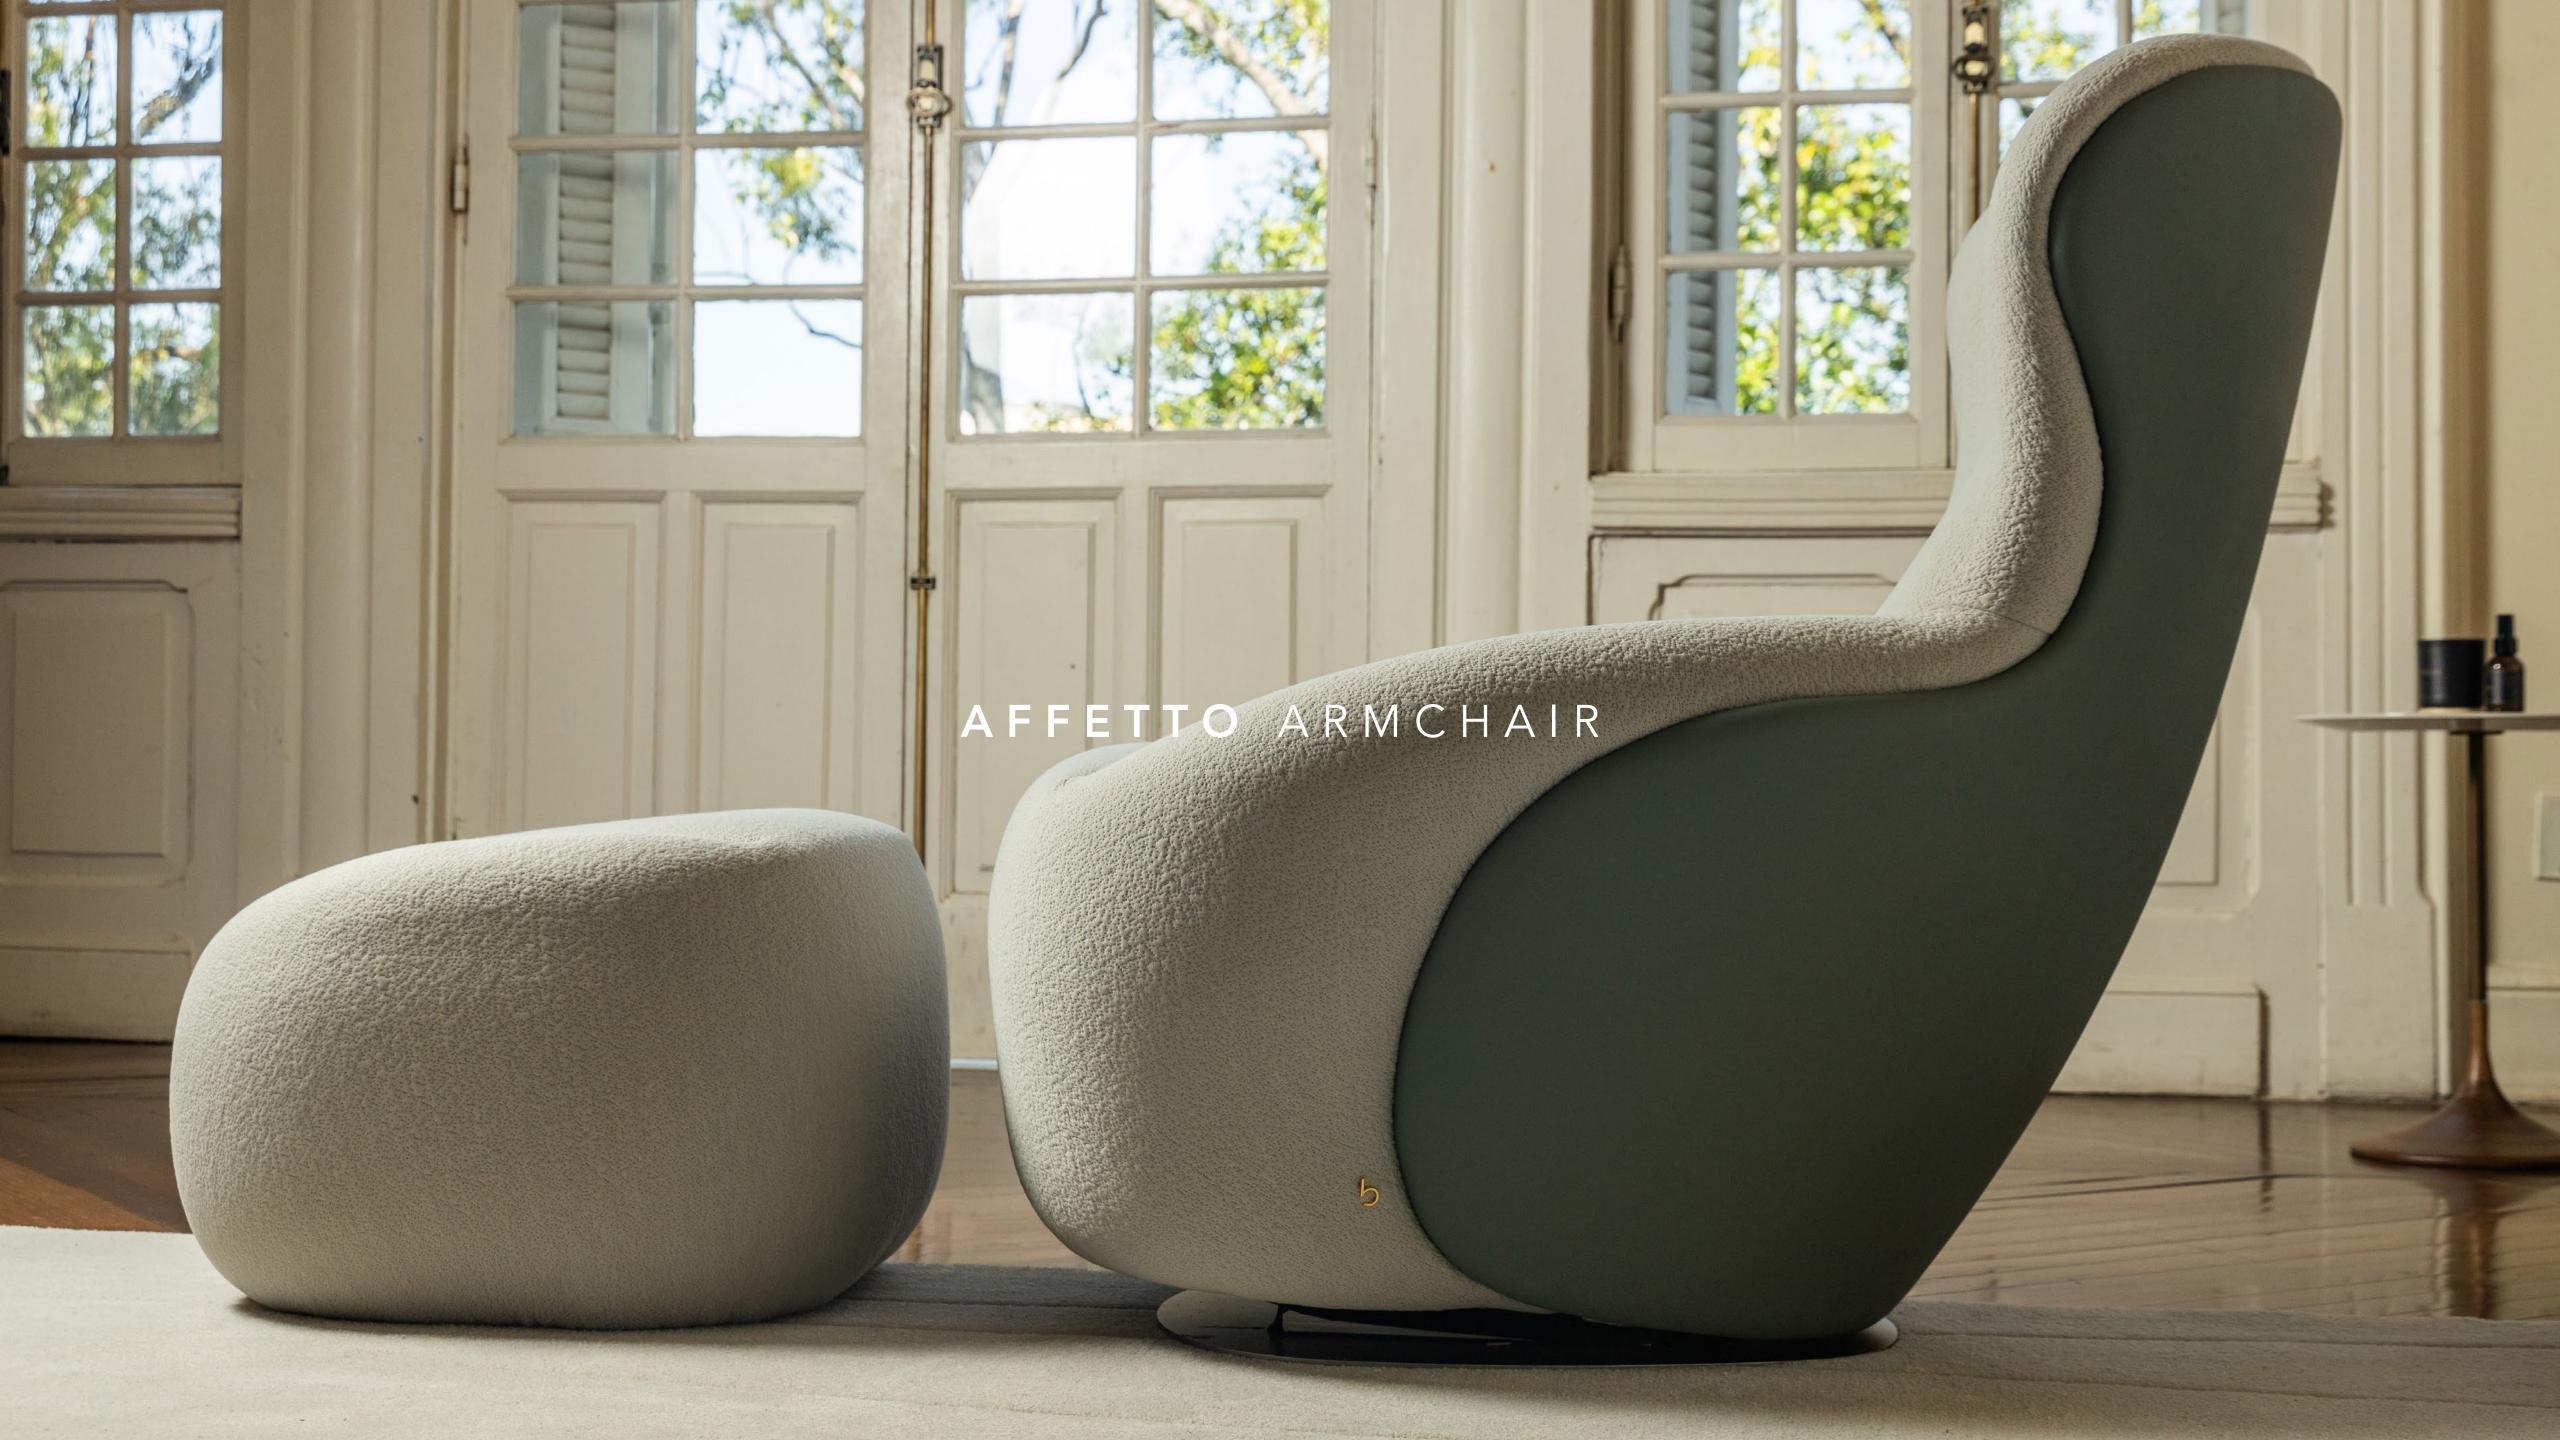

# AFFETTO ARMCHAIR

The Affetto Armchair is a piece of furniture that symbolizes a maternal embrace, inspired by Italian affection. With design and functionality tailored for nursing moments or a reading space, the armchair combines aesthetics with ergonomic support, featuring a gentle rocking system. The 'cloud' fabric amplifies the sensory experience, making it ideal for different environments, adding both aesthetic and emotional value.

SIGNED BY CRYSTIAN FREIBERGER

# AFFETTO ARMCHAIR