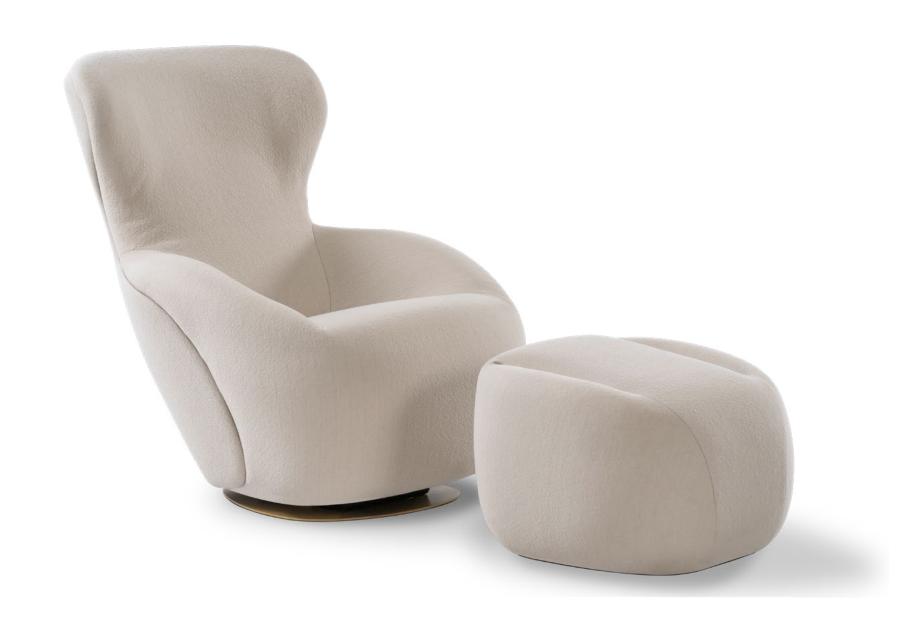

# AFFETTO ARMCHAIR



The Affetto Armchair is a piece of furniture that symbolizes a maternal embrace, inspired by Italian affection. With design and functionality tailored for nursing moments or a reading space, the armchair combines aesthetics with ergonomic support, featuring a gentle rocking system. The 'cloud' fabric amplifies the sensory experience, making it ideal for different environments, adding both aesthetic and emotional value.

SIGNED BY CRYSTIAN FREIBERGER

# AFFETTO ARMCHAIR

# GENERAL MEASUREMENTS

As it is a handcrafted product, variations in the provided measurements may occur. Bell'Arte reserves the right to make modifications to the product without prior notice.









# AFFETTO ARMCHAIR

# GENERAL MEASUREMENTS

As it is a handcrafted product, variations in the provided measurements may