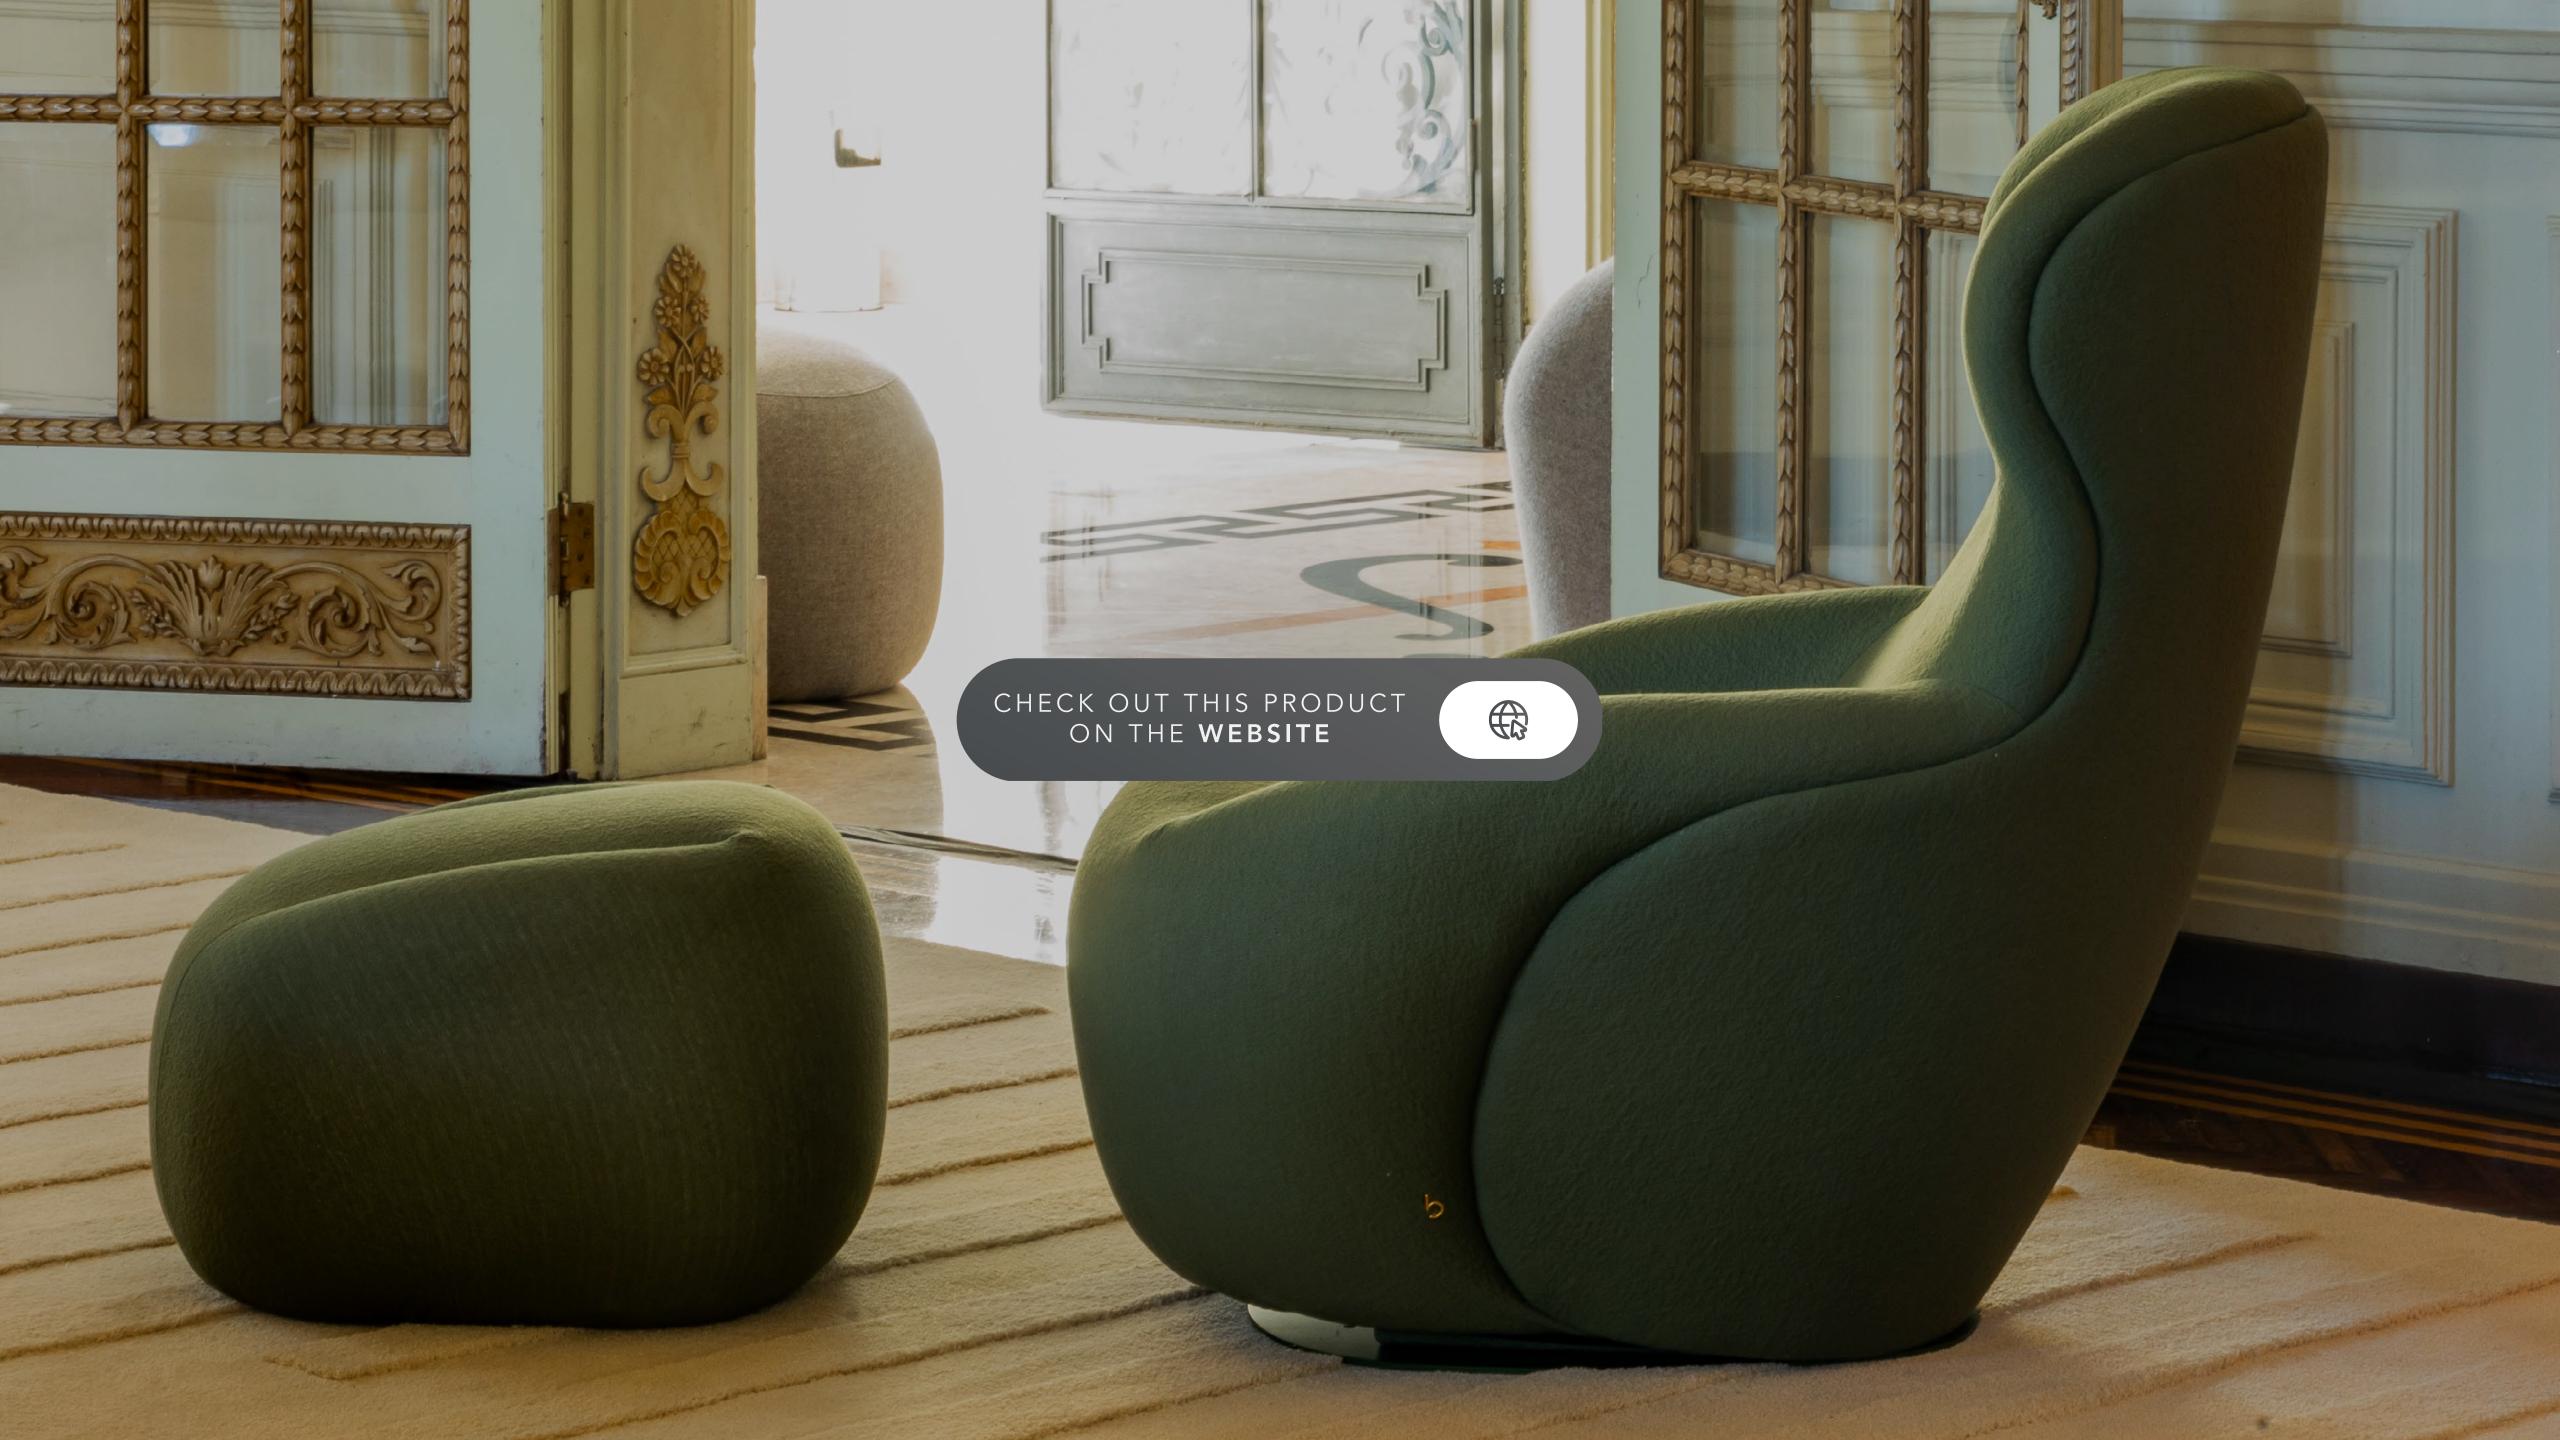

# AFFETTO ARMCHAIR

The Affetto Armchair is a piece of furniture that symbolizes a maternal embrace, inspired by Italian affection. With design and functionality tailored for nursing moments or a reading space, the armchair combines aesthetics with ergonomic support, featuring a gentle rocking system. The 'cloud' fabric amplifies the sensory experience, making it ideal for different environments, adding both aesthetic and emotional value.

# AFFETTO ARMCHAIR