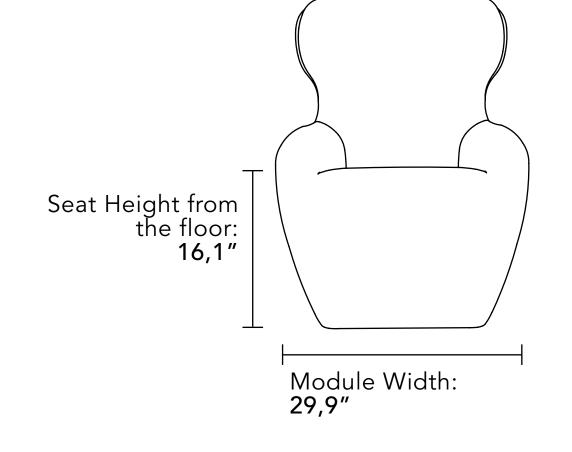

# GENERAL MEASUREMENTS

As it is a handcrafted product, variations in the provided measurements may occur. Bell'Arte reserves the right to make modifications to the product without prior notice.