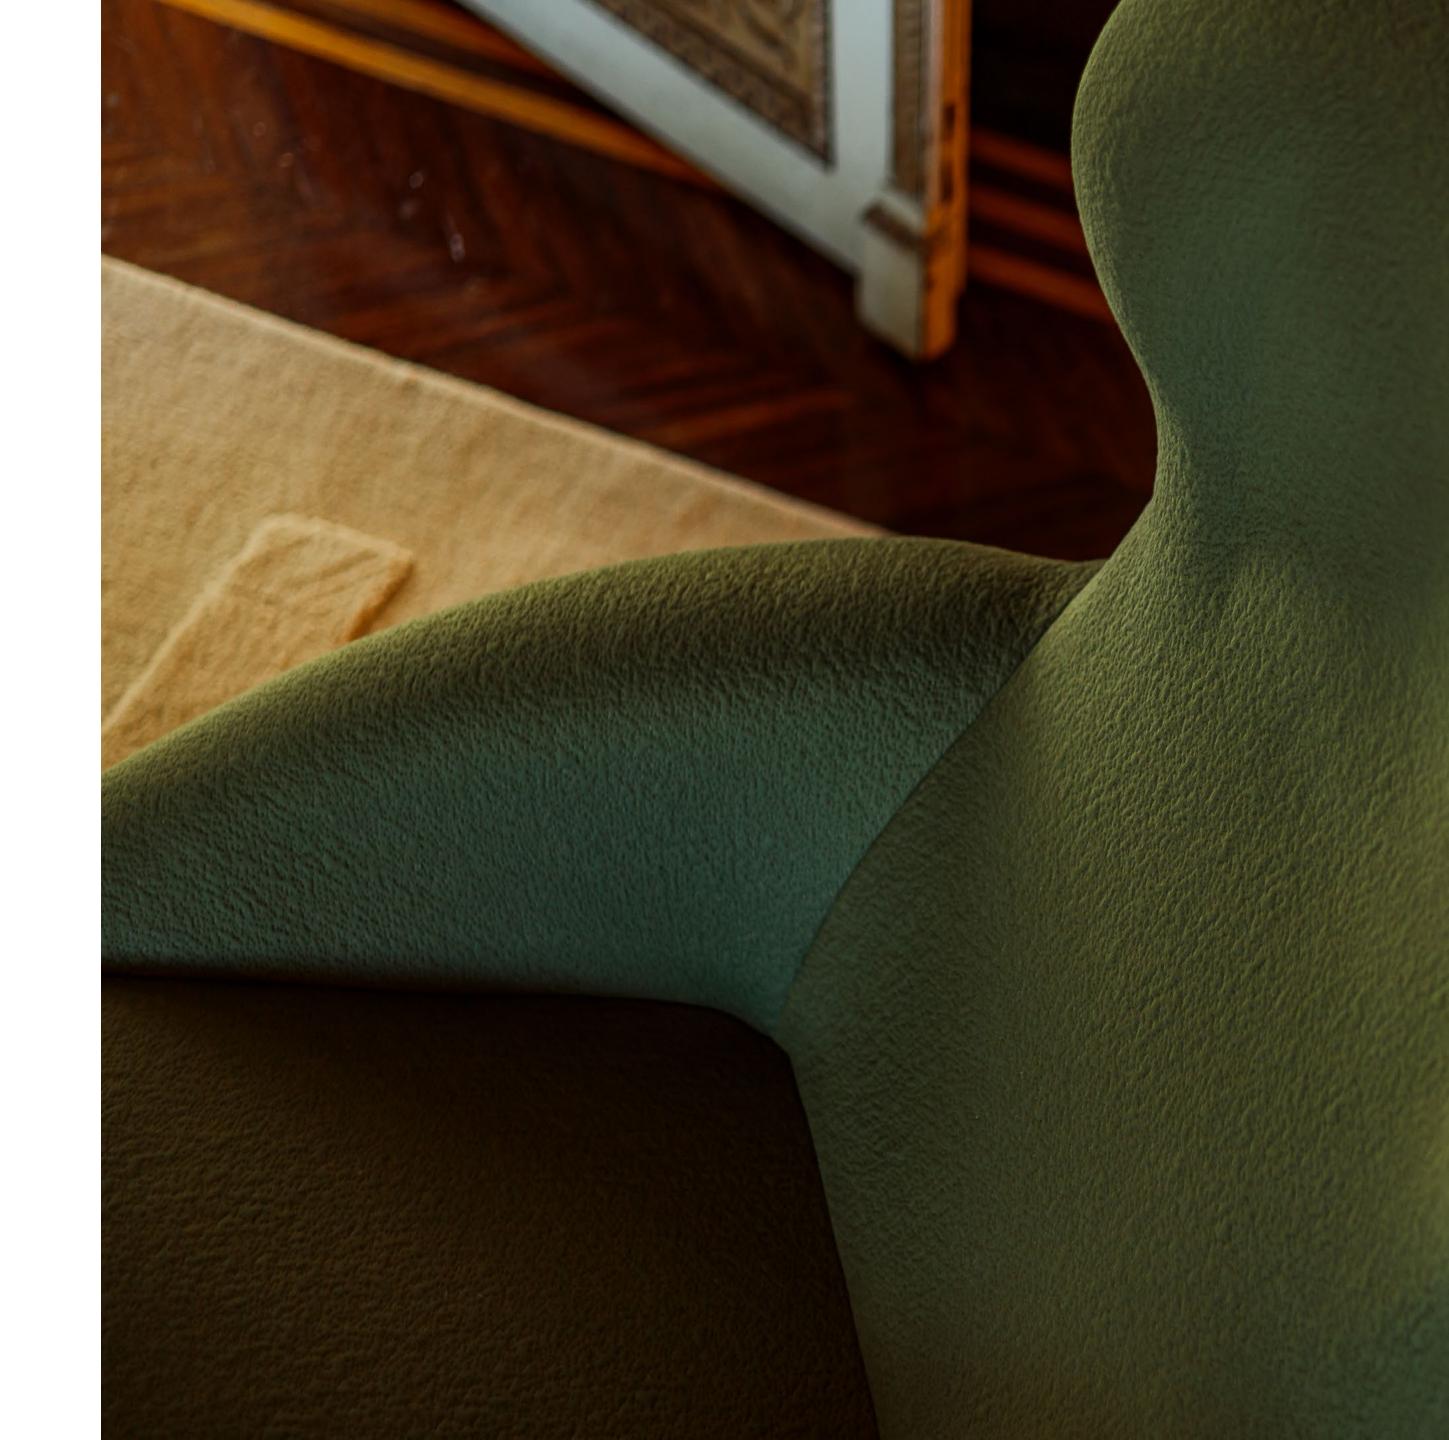

# AFFETTO ARMCHAIR

The Affetto Armchair is a piece of furniture that symbolizes a maternal embrace, inspired by Italian affection. With design and functionality tailored for nursing moments or a reading space, the armchair combines aesthetics with ergonomic support, featuring a gentle rocking system. The 'cloud' fabric amplifies the sensory experience, making it ideal for different environments, adding both aesthetic and emotional value.

## Structure

Fiberglass and certified reforested wood (Eucalyptus Grandis and multilaminated panels), dried in a kiln with controlled humidity.

Structure Assembly
Non-oxidizing clamps and special glue are used at the joints of
the wood to maintain the structure firm and resistant.

### Foam

Foams certified according to ISO 9001 standard, produced without CFC.

# Comfort System

Woven elastic straps with high-carbon spring coils.

### Seats

Fixed - HR foam (density 45 kg/m³), Soft foam (density 35 kg/m³), and 120g polyester fiber pad.

## **Backrests**

Fixed - foam (density 20 kg/m³) and 120g polyester fiber pad.