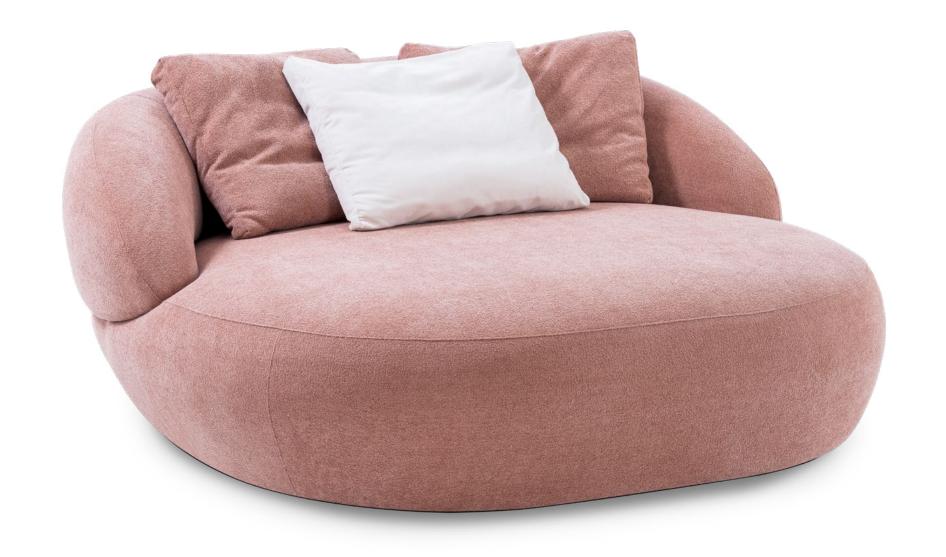

## VISION CHAISE

## **AVAILABLE MODULATIONS**

As it is a handcrafted product, variations in the provided measurements may occur. Bell'Arte reserves the right to make modifications to the product without prior notice.

Vision Independent Chaise - 3 Cushions

Width: 66,9" x Depth: 66,9" x Height: 28,3" 3 Decorative Cushions 23,6" x 19,7"

Vision Independent Chaise - 2 Cushions

Width 51,2" x Depth 59,1" x Height 28,3" 2 Decorative Cushions 23,6" x 19,7"