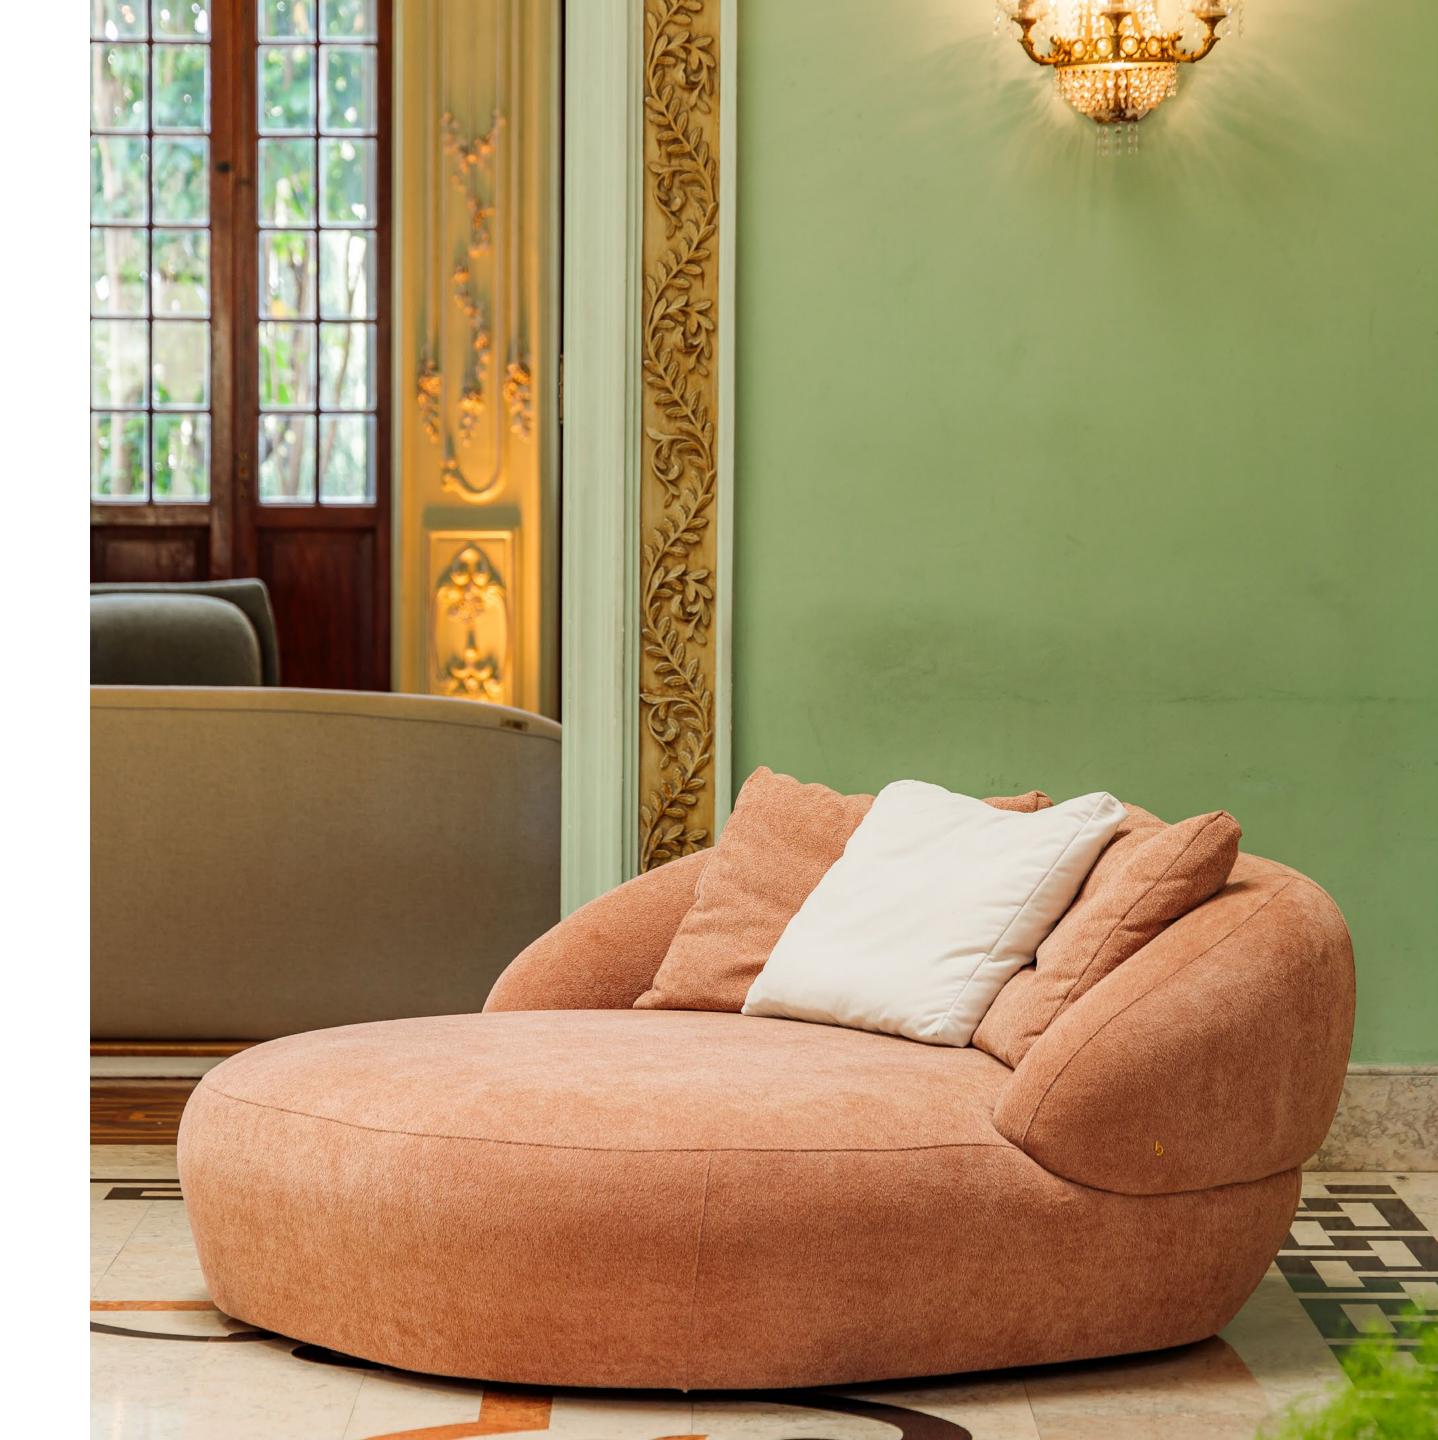

# VISION CHAISE

The Vision Chaise, designed by Crystian Freiberger, is an ode to authenticity and freedom of perspective, embodying the essence of the METASER Collection by Bell'Arte. This piece not only enriches the space with its 360° rotating aesthetic, but also invites reflection on our true essence, serving as a poetic reminder to see and live beyond the visible.

## VISION CHAISE

## **AVAILABLE MODULATIONS**

As it is a handcrafted product, variations in the provided measurements may occur. Bell'Arte reserves the right to make modifications to the product without prior notice.

Vision Independent Chaise - 3 Cushions

Width: 66,9" x Depth: 66,9" x Height: 28,3" 3 Decorative Cushions 23,6" x 19,7"

Vision Independent Chaise - 2 Cushions

Width 51,2" x Depth 59,1" x Height 28,3" 2 Decorative Cushions 23,6" x 19,7"