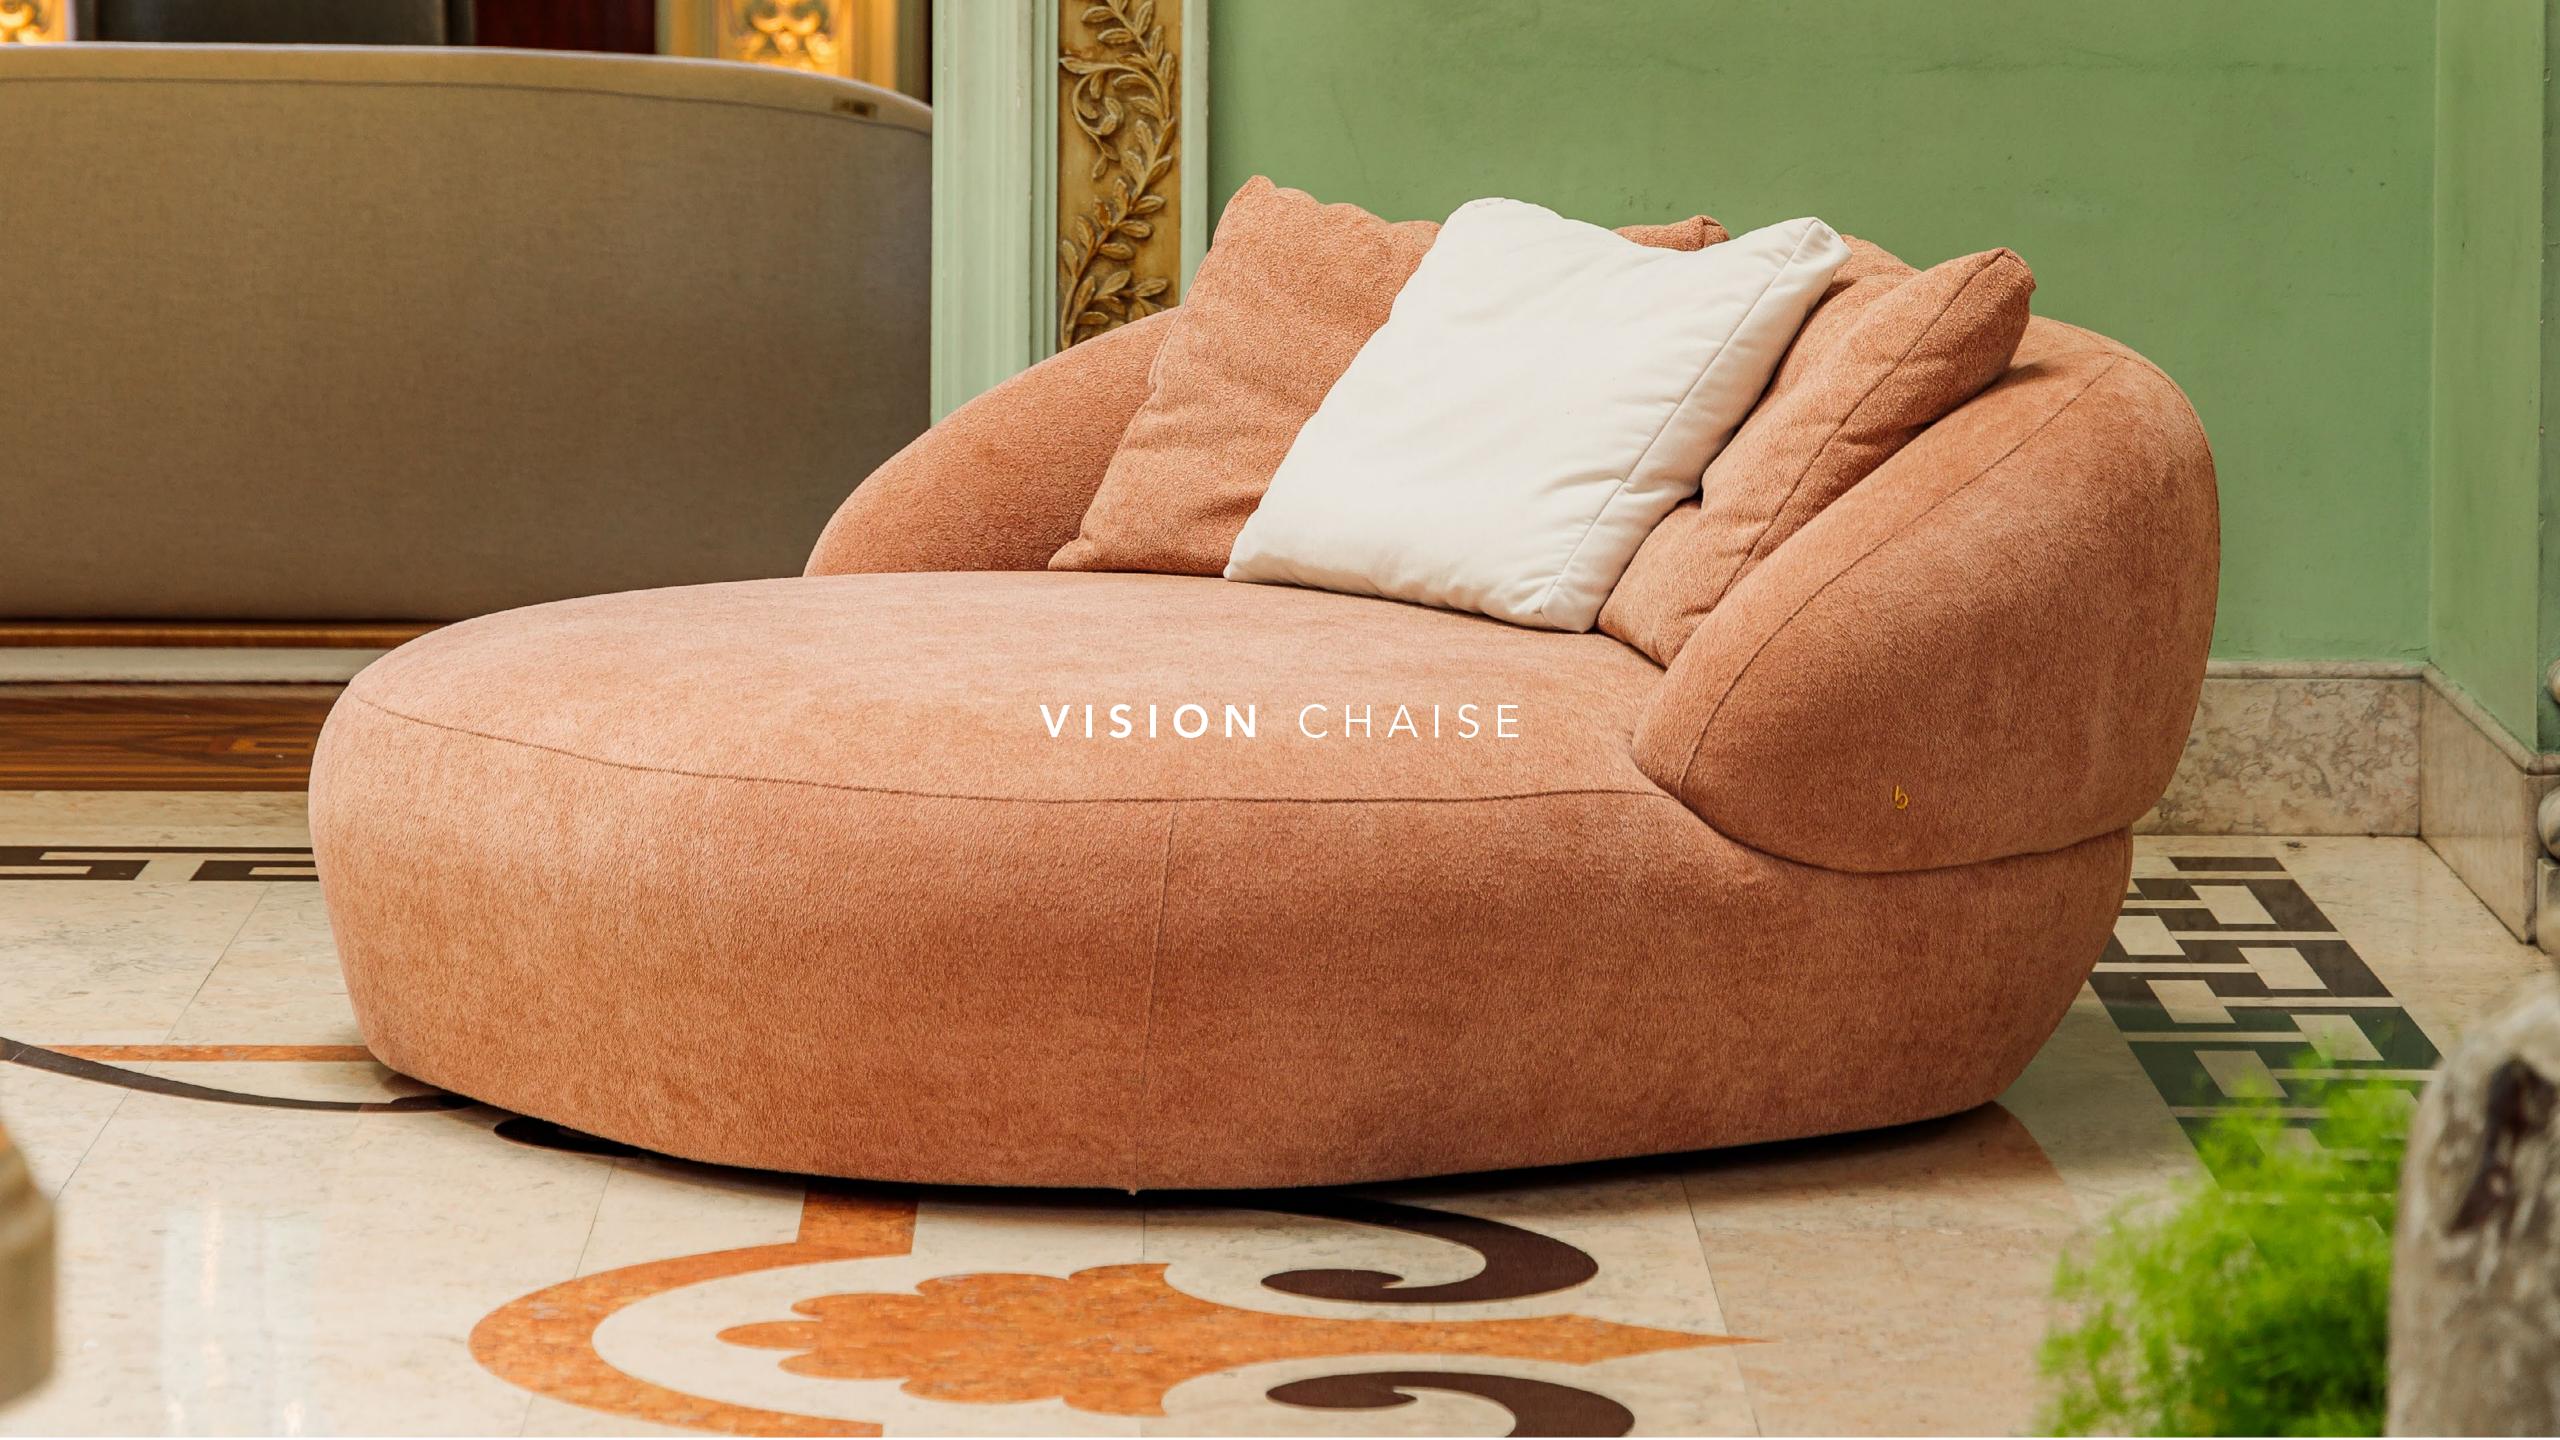

# VISION CHAISE

The Vision Chaise, designed by Crystian Freiberger, is an ode to authenticity and freedom of perspective, embodying the essence of the METASER Collection by Bell'Arte. This piece not only enriches the space with its 360° rotating aesthetic, but also invites reflection on our true essence, serving as a poetic reminder to see and live beyond the visible.

SIGNED BY CRYSTIAN FREIBERGER

## VISION CHAISE