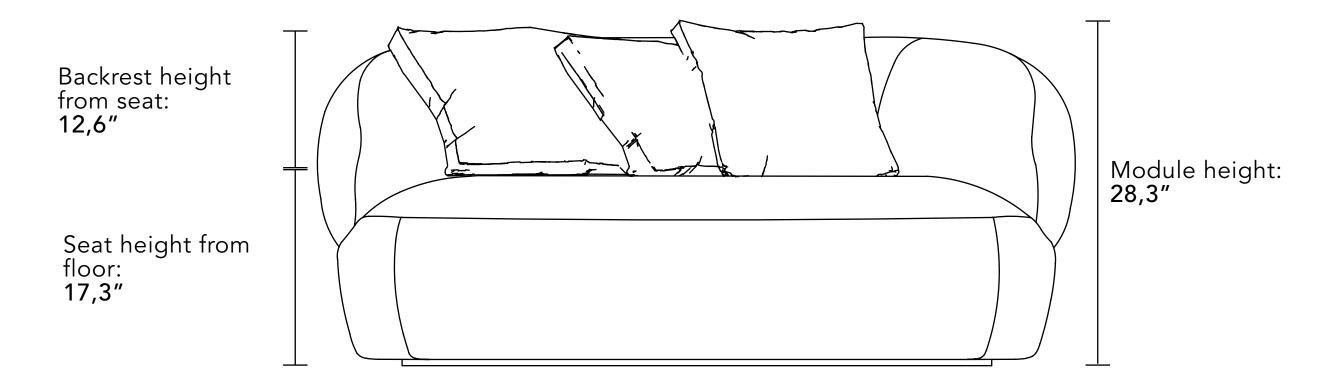

## GENERAL MEASUREMENTS

As it is a handcrafted product, variations in the provided measurements may occur. Bell'Arte reserves the right to make modifications to the product without prior notice.

Base height 1,9"