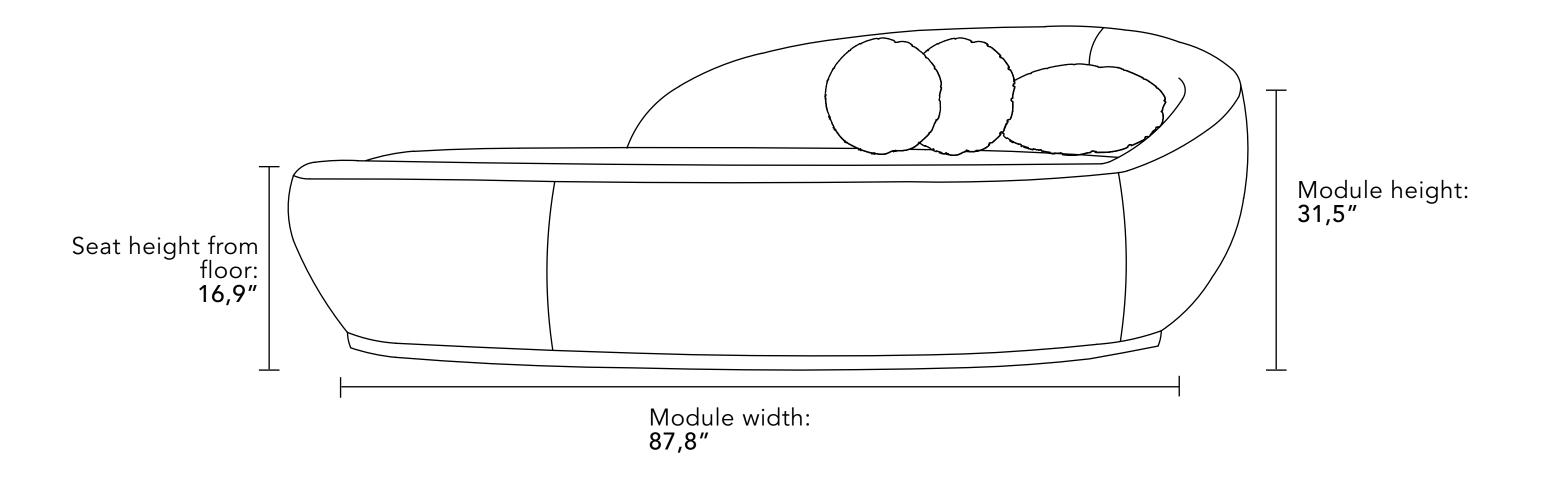

## GENERAL MEASUREMENTS

As it is a handcrafted product, variations in the provided measurements may occur. Bell'Arte reserves the right to make modifications to the product without prior notice.

Base height:

0,1"