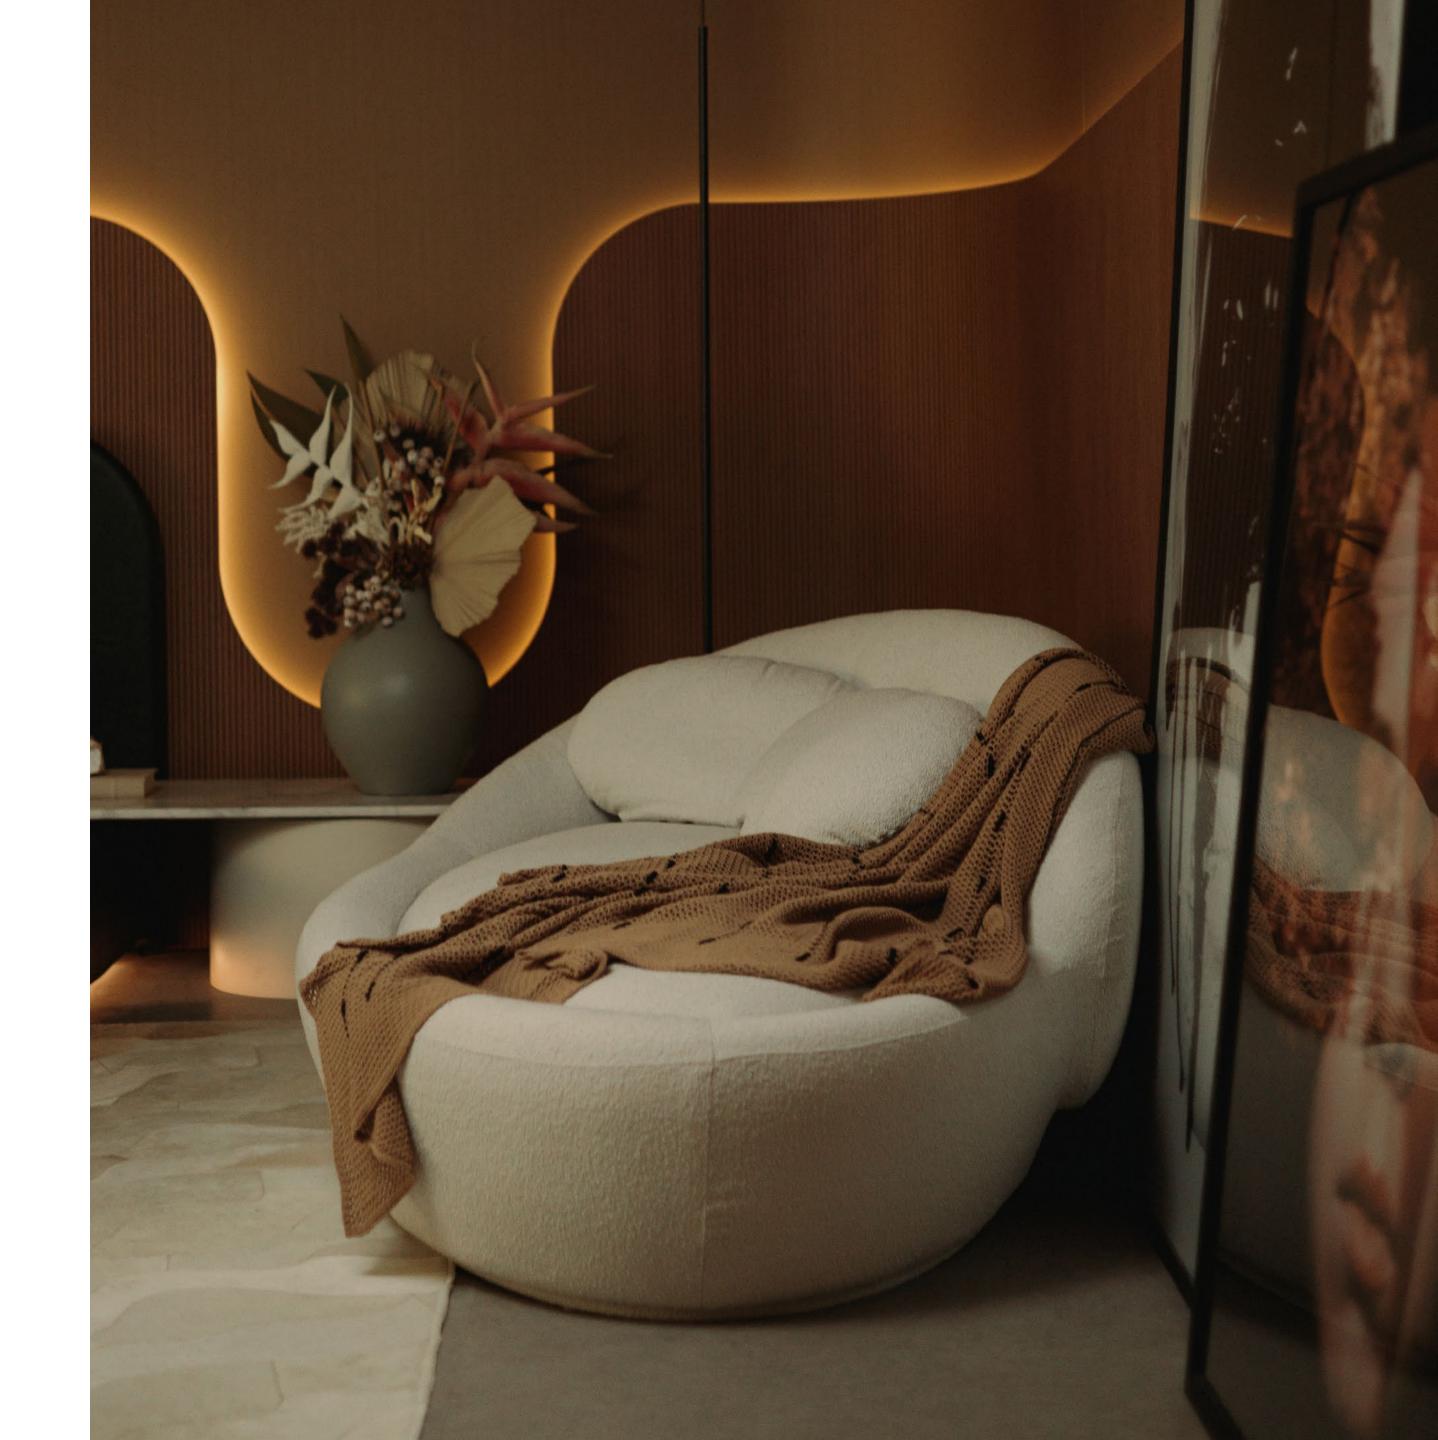

# COCOON CHAISE

The Cocoon chaise offers a fully modern and updated approach to relaxation and entertaining. With an oval shape and a spiral curved backrest, the piece has movement despite its bulky and futuristic design. Its comfort system includes elastic webbing and layers of high-quality foam, while its feet are made of waterproof MDF wood, enhancing its durability. It comfortably accommodates up to 3 people.

# COCOON CHAISE