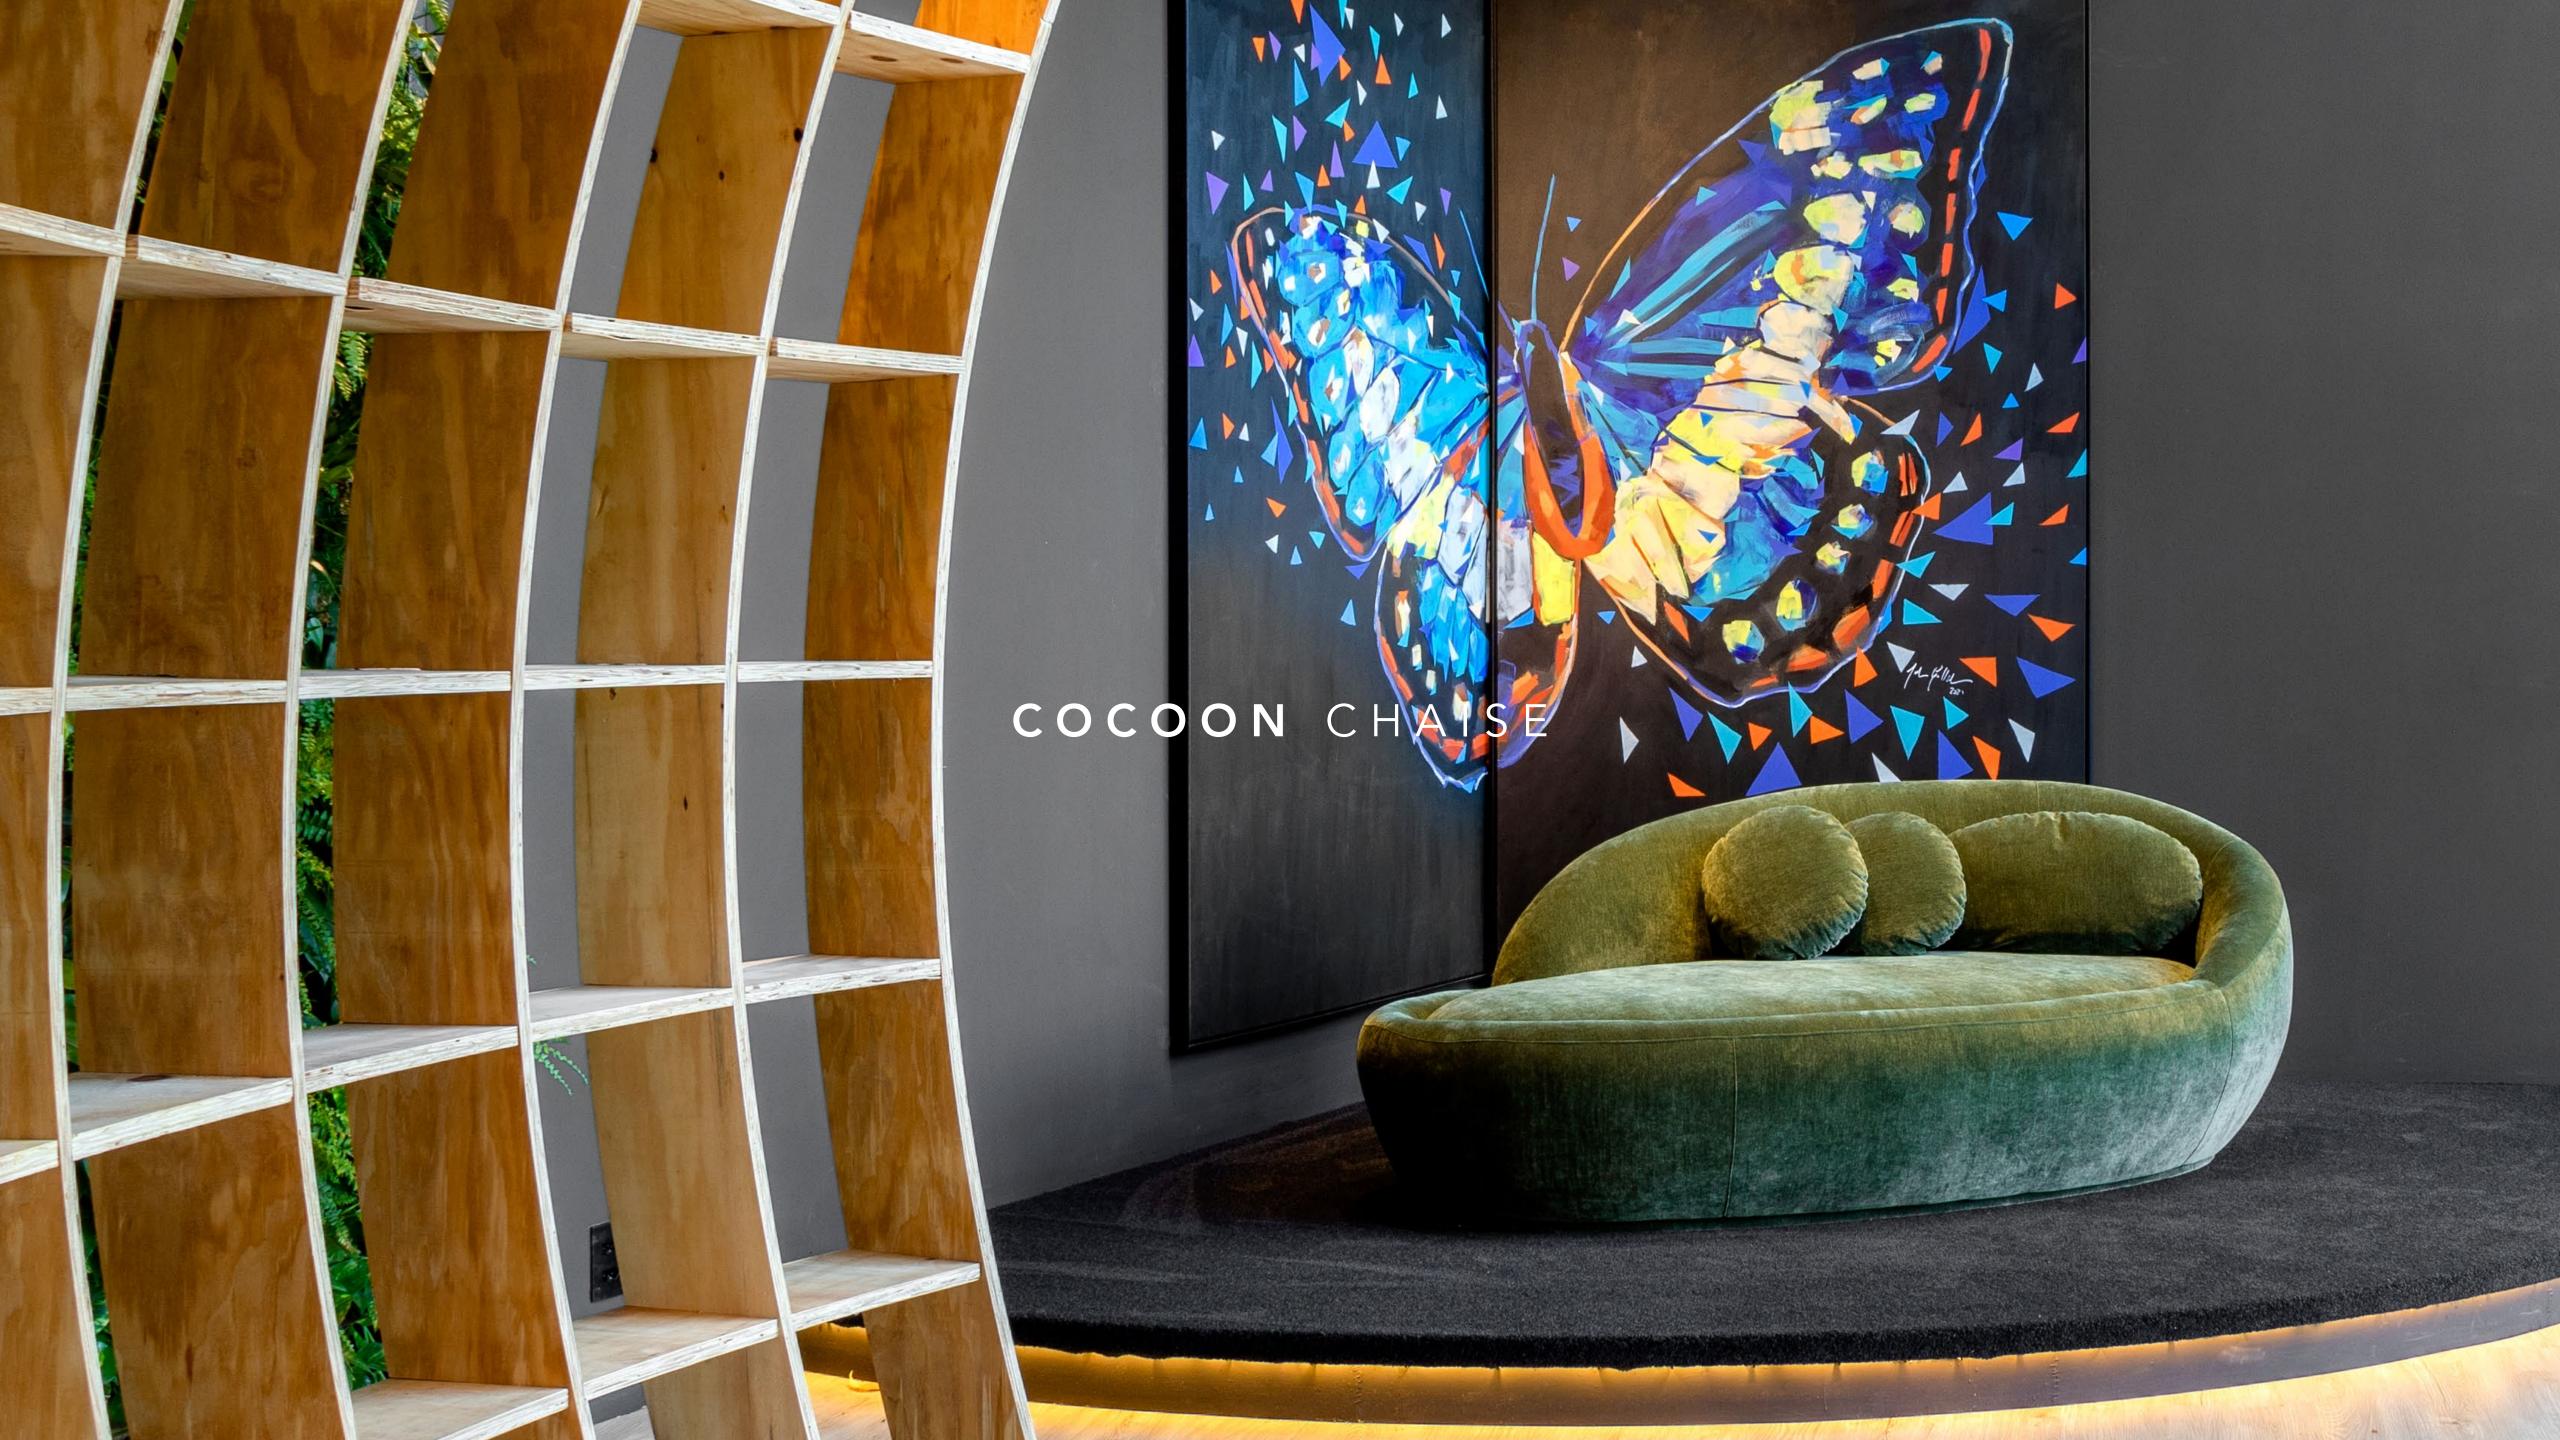

# COCOON CHAISE

The Cocoon chaise offers a fully modern and updated approach to relaxation and entertaining. With an oval shape and a spiral curved backrest, the piece has movement despite its bulky and futuristic design. Its comfort system includes elastic webbing and layers of high-quality foam, while its feet are made of waterproof MDF wood, enhancing its durability. It comfortably accommodates up to 3 people.

SIGNED BY EVERTON SOUZA

# COCOON CHAISE