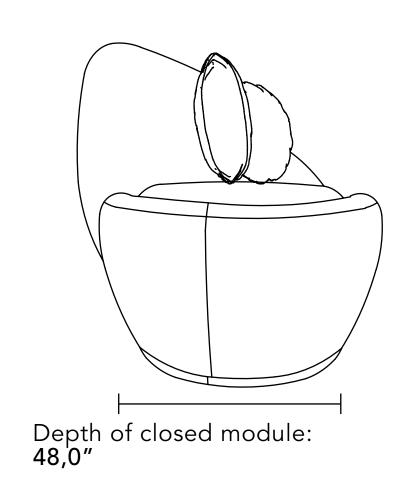

## GENERAL MEASUREMENTS

As it is a handcrafted product, variations in the provided measurements may occur. Bell'Arte reserves the right to make modifications to the product without prior notice.

Base height:

0,1"