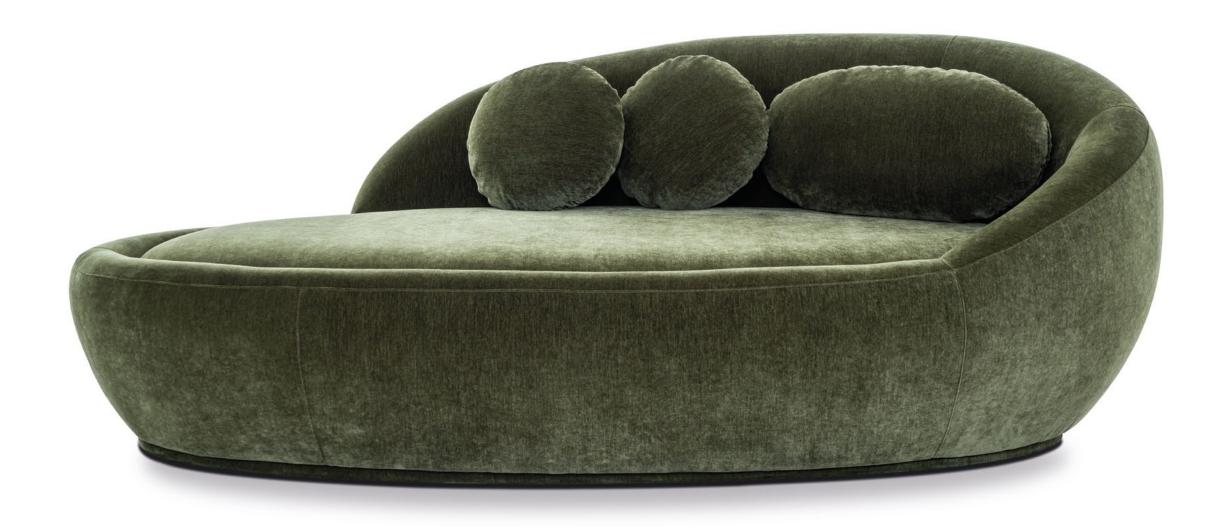

# COCOON CHAISE

The Cocoon chaise offers a fully modern and updated approach to relaxation and entertaining. With an oval shape and a spiral curved backrest, the piece has movement despite its bulky and futuristic design. Its comfort system includes elastic webbing and layers of high-quality foam, while its feet are made of waterproof MDF wood, enhancing its durability. It comfortably accommodates up to 3 people.

# COCOON CHAISE