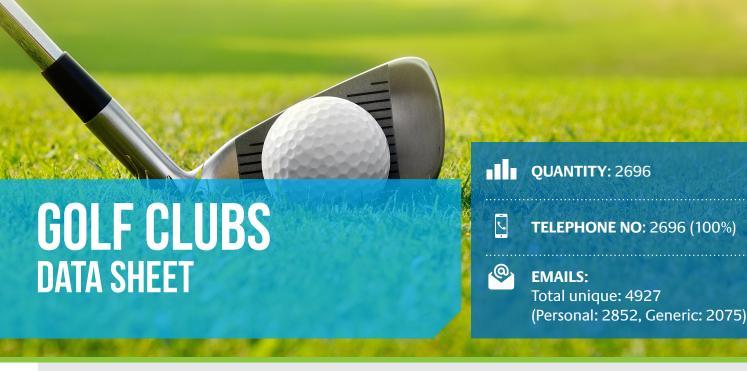

# GOLF CLUBS DATA SHEET

|                                      |             |         | EMAILS   | TEL NO'S |       |  |
|--------------------------------------|-------------|---------|----------|----------|-------|--|
| JOB CAT                              | MAILING QTY | GENERIC | PERSONAL | TOTAL    | TOTAL |  |
| Secretary:                           | 1978        | 975     | 906      | 1881     | 1978  |  |
| Golf Professional:                   | 2089        | 943     | 990      | 1933     | 2089  |  |
| Head Greenkeeper/<br>Course Manager: | 2206        | 1652    | 279      | 1931     | 2206  |  |
| Managing Director:                   | 1349        | 758     | 508      | 1266     | 1349  |  |
| Catering Manager:                    | 753         | 393     | 278      | 671      | 753   |  |
| H&F Manager:                         | 58          | 27      | 31       | 58       | 58    |  |