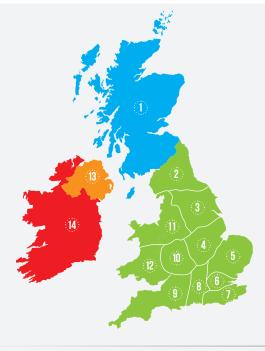

## AREA MAP

- Scotland: Borders, Central, Dumfries & Galloway, Fife, Grampian, Highland, Lothian, Orkney, Shetland, Strathclyde, Tayside, Western Isles
- 2. North: Northumberland, Cumbria, Durham, Cleveland, Tyne & Wear
- 3. Yorkshire & Humberside: West Yorks, South Yorks, North Yorks, Humberside
- 4. East Midlands: Lincs, Leics, Derbyshire, Northants, Notts
- 5. Eastern: Norfolk, Suffolk, Essex, Cambs, Beds, Herts
- 6. Greater London; London, Middlesex
- 7. South East: Surrey, Kent, West Sussex, East Sussex
- 8. Southern: Hampshire, Berks, Bucks, Oxfordshire
- 9. South Western: Gloucestershire, Dorset, Wilts, Avon, Somerset, Devon, Cornwall
- 10. West Midlands: West Midlands, Staffs, Shropshire, Warwickshire, Hereford & Worcs
- 11. North West & North Wales: Lancashire, Cheshire, Merseyside, Gwynedd, Clwyd
- 12. South Wales: Powys, Gwent, South Glamorgan, Mid Glamorgan, West Galmorgan, Dyfed
- 13. Northern Ireland: Antrim, Armagh, Down, Fermanagh, Londonderry, Tyrone
- 14. Republic of Ireland

**Email Address:** neil.dainton@windleshamgolf.com

Size (Holes): 18

Course Type: Commercial

| REGIONAL/FACILITY COUNTS: |      |     |     |     |     |     |     |     |     |     |     |     |     |     |
|---------------------------|------|-----|-----|-----|-----|-----|-----|-----|-----|-----|-----|-----|-----|-----|
|                           | 1    | 2   | 3   | 4   | 5   | 6   | 7   | 8   | 9   | 10  | 11  | 12  | 13  | 14  |
| Regional Counts:          | 1266 | 364 | 591 | 481 | 779 | 201 | 792 | 561 | 717 | 526 | 853 | 295 | 264 | 738 |
| Secretary:                | 367  | 93  | 138 | 107 | 165 | 44  | 158 | 119 | 144 | 116 | 207 | 68  | 64  | 186 |
| Golf Pro:                 | 251  | 88  | 159 | 126 | 203 | 53  | 203 | 145 | 183 | 147 | 224 | 68  | 63  | 175 |
| Head Greenkeeper:         | 372  | 99  | 151 | 124 | 185 | 49  | 194 | 135 | 181 | 131 | 231 | 81  | 70  | 201 |
| Managing Director:        | 150  | 59  | 86  | 74  | 141 | 34  | 138 | 107 | 136 | 87  | 109 | 50  | 45  | 133 |
| Catering Manager:         | 119  | 25  | 55  | 47  | 71  | 19  | 87  | 51  | 65  | 43  | 80  | 28  | 22  | 41  |
| H&F Manager:              | 7    | 0   | 2   | 3   | 14  | 2   | 12  | 4   | 8   | 2   | 2   | 0   | 0   | 2   |