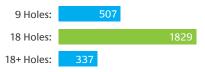

|  |
|--------------------------------------|-------------|---------|----------|----------|-------|--|
| JOB CAT                              | MAILING QTY | GENERIC | PERSONAL | TOTAL    | TOTAL |  |
| Secretary:                           | 1978        | 975     | 906      | 1881     | 1978  |  |
| Golf Professional:                   | 2089        | 943     | 990      | 1933     | 2089  |  |
| Head Greenkeeper/<br>Course Manager: | 2206        | 1652    | 279      | 1931     | 2206  |  |
| Managing Director:                   | 1349        | 758     | 508      | 1266     | 1349  |  |
| Catering Manager:                    | 753         | 393     | 278      | 671      | 753   |  |
| H&F Manager:                         | 58          | 27      | 31       | 58       | 58    |  |

# SIZE:



<sup>\*</sup>Counts correct as at November 2021

#### **ON SITE FACILITIES:**





#### **FACILITY TYPE:**

Commercial Course: 852

Private Course: 1614

Public Course: 212

#### **FORMAT:**

Data is usually supplied via email as an Excel file but it can also be supplied in hard copy or on labels either for one time use or on a 6 or 12 month lease when the data can be used as many times as you wish within the lease term.

#### **GUARANTEE:**

Data from Leisure Lists is very accurate and can be extensively profiled for better targeting and response.

However, any inaccuracy in our mailing or telephone data with details returned within six weeks of supply will receive a £1 refund per record. For email data, any hard bounces will be re-verified free of charge for the duration of your term.