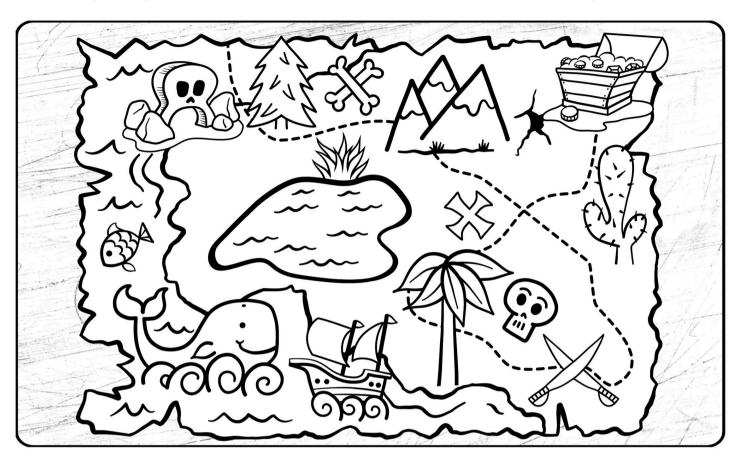

land that forms when mud is deposited by tides

#### **DOWN**

- 1. Triangular landform where a river divides before entering the sea
- 2. Large depression filled with water
- 4. Pit or well for collecting water
- 7. Large, slow-moving mass of ice
- 9. Dry creek bed that temporarily fills with water
- 11. Flowing water that drops over a vertical edge
- 12. Wetland dominated by herbaceous plants
- 15. Long, narrow inlet with steep sides
- 17. Large natural stream of water flowing to the sea, a lake, or another river
- 18. Area of land covered by water
- 21. Narrow body of water extending into land from a larger body
- 22. Vast body of salt water covering most of Earth's surface

## **Bodies of Water**





## SPOT THE DIFFERENCE

Can you spot the 12 differences between these two pictures?







|   |   |   |   |   | The state of the state of |   |   |   |
|---|---|---|---|---|---------------------------|---|---|---|
|   |   |   |   |   |                           | 7 |   |   |
|   |   |   |   | 4 | 2                         |   |   |   |
|   | 5 | 2 | 1 |   |                           |   |   | 9 |
|   | 6 |   | 4 |   |                           |   |   |   |
|   |   |   |   | 7 |                           |   | 3 |   |
|   | 8 | 4 |   | 3 | 5                         |   |   |   |
| 6 |   |   |   | 8 | 4                         |   | 2 | 5 |
|   | 9 |   | 3 |   |                           |   |   |   |
|   |   | 5 |   |   |                           |   | 9 | 7 |

|   | 2 |   |   |   |      |   |   |   |
|---|---|---|---|---|------|---|---|---|
|   |   | 7 |   |   |      |