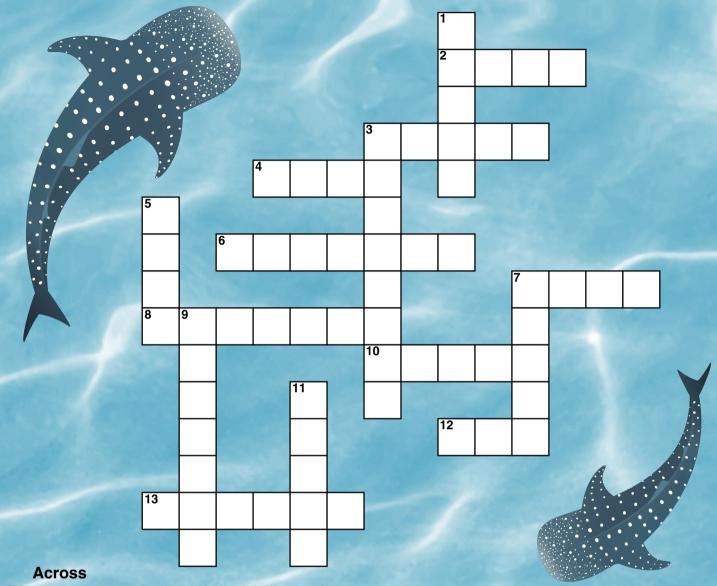

Across: 1. Dolphin 5. Lobster 9. Whale 11. Sawfish 12. Jellyfish 14. Seahorse 15. Oyster Down: 2. Octopus 3. Starfish 4. Crab 6. Eel 7. Turtle 8. Shrimp 10. Stingray 13. Shark 16. Squid

#### **Under the Sea - Crossword**

- [2] a sea creature with a hard shell, eight legs and two pincers (= curved and pointed arms for catching and holding things).
- [3] a large sea fish with very sharp teeth and a pointed fin on its back.
- [4] a large hole in the side of a hill or under the ground
- [6] a sea animal (a mammal) that looks like a large fish with a pointed mouth.
- [7] a substance that consists of very small fine grains of rock. Sand is found on beaches, in deserts, etc.
- [8] a sea creature with a hard shell, a long body divided into sections, eight legs and two large claws
- [10] any of the thin plates of hard material that cover the skin of many fish and reptiles
- [12] a long thin sea or freshwater fish that looks like a snake.
- [13] a large reptile with a hard round shell, that lives in the sea

#### Down

- [1] the mass of salt water that covers most of the earth's surface
- [3] a type of small fish which appears to swim in a vertical position and whose head looks a little like the head of a horse.
- [5] a sea animal that eats fish and lives around coasts.
- [7] the hard outer part of eggs, nuts, some seeds and some animals
- [9] a sea creature with a soft round body and eight long tentacles
- [11] a very large animal that lives in the sea and looks like a very large fish.