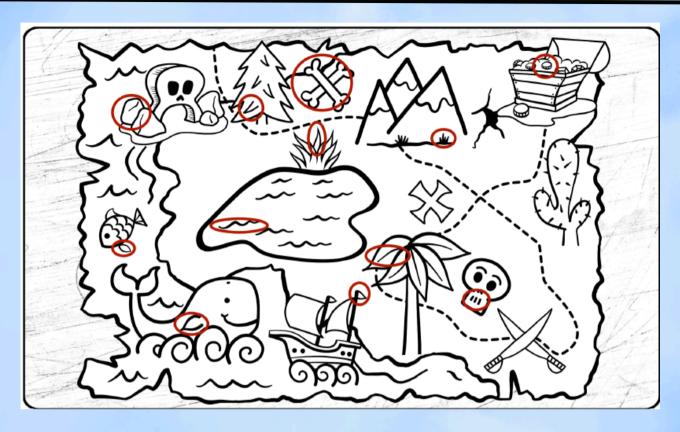

## SPOT THE DIFFERENCE

Can you spot the 12 differences between these two pictures?

|   |   |   |   |   | The state of the state of |   |   |   |
|---|---|---|---|---|---------------------------|---|---|---|
|   |   |   |   |   |                           | 7 |   |   |
|   |   |   |   | 4 | 2                         |   |   |   |
|   | 5 | 2 | 1 |   |                           |   |   | 9 |
|   | 6 |   | 4 |   |                           |   |   |   |
|   |   |   |   | 7 |                           |   | 3 |   |
|   | 8 | 4 |   | 3 | 5                         |   |   |   |
| 6 |   |   |   | 8 | 4                         |   | 2 | 5 |
|   | 9 |   | 3 |   |                           |   |   |   |
|   |   | 5 |   |   |                           |   | 9 | 7 |