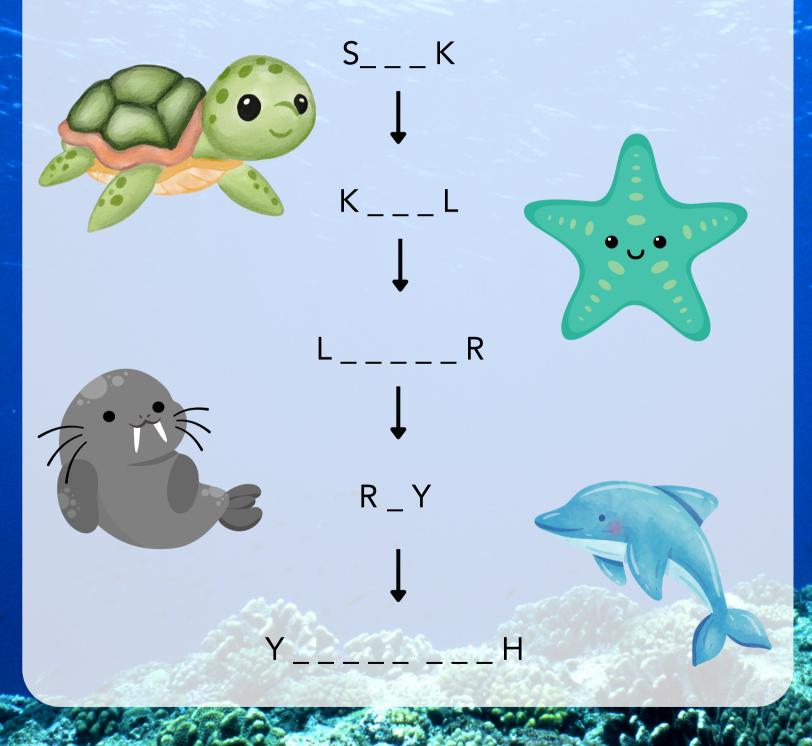

# Sea Creature Name Chain Challenge!

Instructions:

Below is a list of sea creatures with missing letters
Fill in the blanks by figuring out the creature's name
Remember: The last letter of one name is the first letter of the next!