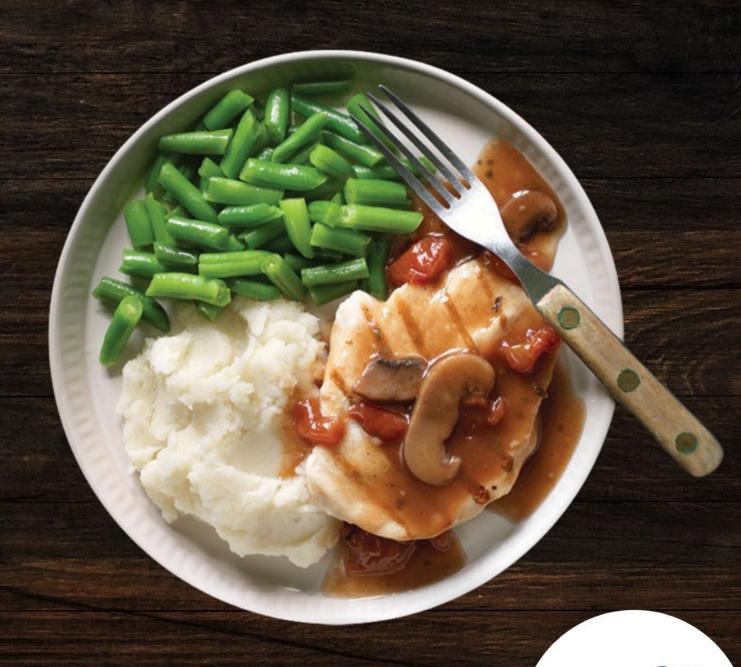

### **Zesty White Fish Tacos**

Prep: 15 minutes | Cook: 10 minutes | Total: 25 minutes

Yield: 4 servings | Serving Size: 2 tacos

#### Ingredients

- 1 packet salt-free taco seasoning mix
- 3 tablespoons lime juice, divided
- 1 tablespoon oil
- 1 pound white fish fillets (e.g. cod, pollock, tilapia)
- 1/2 cup plain Greek yogurt
- 1/2 cup olive oil mayonnaise
- 14 cup chopped fresh cilantro
- 4 cups shredded cabbage (about ½-1 head; can substitute coleslaw mix)
- 8 small flour or corn tortillas

#### Directions

- Combine 1 tablespoon of the taco seasoning, 1 tablespoon
  of the lime juice, and the oil.
- 2. Coat the fish fillets with the oil mixture.
- Combine the remaining taco seasoning, the remaining 2 tablespoons lime juice, the yogurt, mayonnaise, and cilantro.
- 4. Toss half of the yogurt sauce with the shredded cabbage.
- Heat a nonstick skillet over medium-high heat.
- Add the fish and cook until it flakes easily with a fork, about5-7 minutes, turning when about halfway cooked.
- 7. Let the fish rest for 1-2 minutes, then break it into pieces.
- Meanwhile, wrap the tortillas in a damp paper towel and microwave until warm, about 30 seconds.
- Divide the cooked fish and dressed cabbage over the warmed tortillas.
- Serve warm, drizzling with remaining yogurt sauce to taste.

#### Recipe Notes

To save time, purchase pre-shredded cabbage or substitute 4 cups coleslaw mix for the shredded cabbage.

|        |   | 6 |   | 1 |   |    | 8 | 4 |
|--------|---|---|---|---|---|----|---|---|
|        |   | 8 |   | 9 | 4 |    |   |   |
| 9      | 4 |   |   |   |   | 60 | 1 | 3 |
|        |   | 1 | 4 |   | 9 | 8  |   | 2 |
|        |   |   | 2 | 8 |   | 7  |   | 5 |
| 4      | 8 |   |   | 3 |   |    |   | 6 |
| 5<br>3 | 1 | 4 | 9 |   | 6 |    |   | 8 |
| 3      |   |   |   |   | 8 | 4  |   | 9 |
|        |   |   |   | 4 | 7 |    | 6 |   |