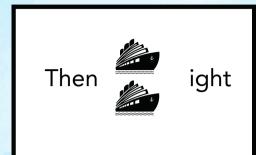

## Word Scramble: Under the Sea!

skhra hodrssiwf hslle rahfstis weseead ishp eacerkml remnai lkep asrseeoh

| , |       | /              |     |     |
|---|-------|----------------|-----|-----|
|   |       |                |     |     |
|   | - — — | <del>_</del> _ |     | _   |
|   |       |                |     |     |
|   |       |                |     |     |
|   |       |                |     |     |
|   |       |                |     |     |
|   |       |                |     |     |
|   |       |                |     |     |
|   | - — — |                |     | _   |
|   |       |                |     |     |
| _ | . — — |                | - — |     |
|   |       |                |     |     |
|   |       | 1              |     | 100 |
|   | 1E    | 5              |     |     |
|   |       |                |     |     |