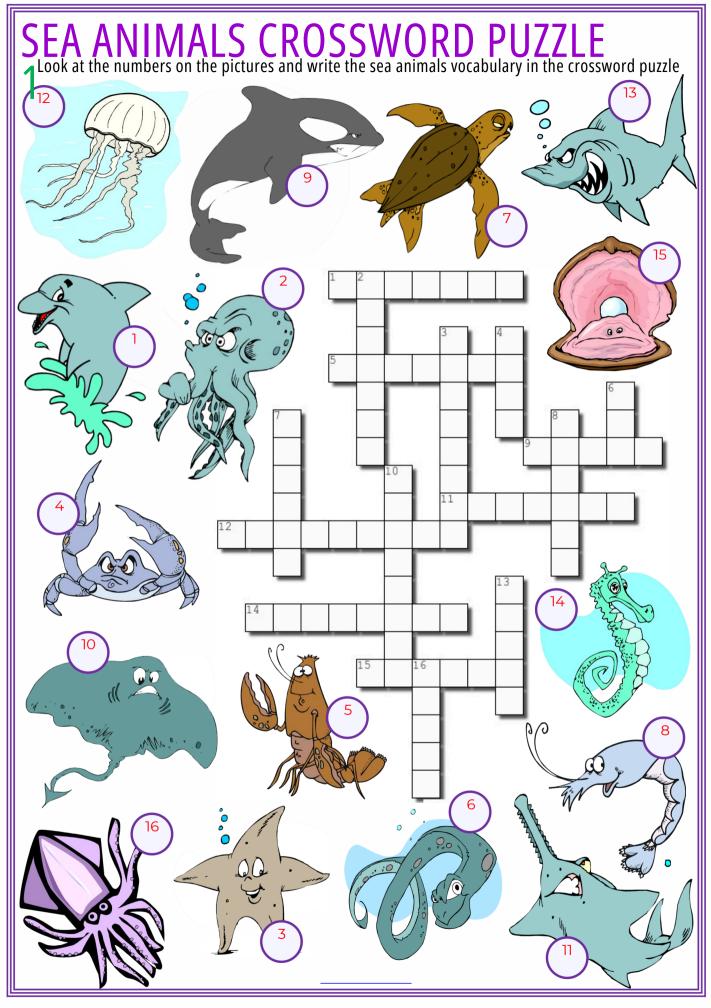

Across: 1. Dolphin 5. Lobster 9. Whale 11. Sawfish 12. Jellyfish 14. Seahorse 15. Oyster Down: 2. Octopus 3. Starfish 4. Crab 6. Eel 7. Turtle 8. Shrimp 10. Stingray 13. Shark 16. Squid