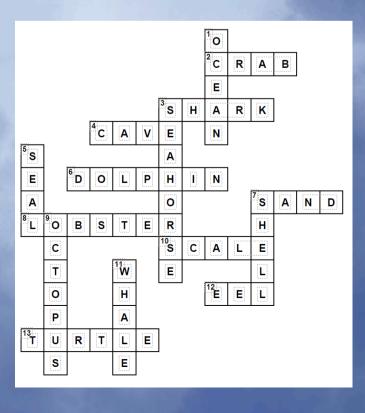

Across: 1. Dolphin 5. Lobster 9. Whale 11. Sawfish 12. Jellyfish 14. Seahorse 15. Oyster Down: 2. Octopus 3. Starfish 4. Crab 6. Eel 7. Turtle 8. Shrimp 10. Stingray 13. Shark 16. Squid