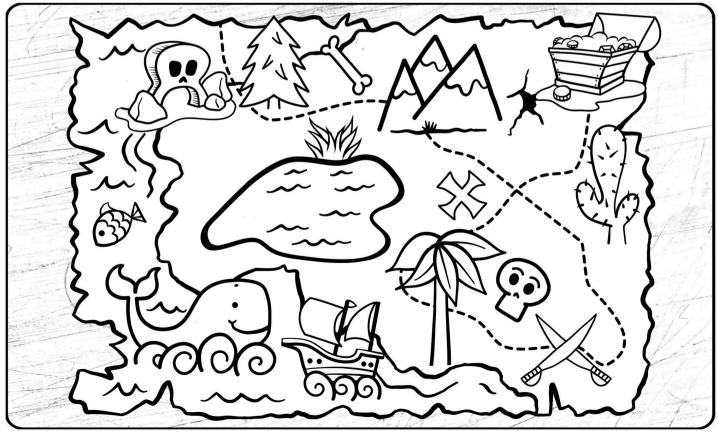

## SPOT THE DIFFERENCE

Can you spot the 12 differences between these two pictures?

|   |   |   |   |   | The state of the state of |   |   |   |
|---|---|---|---|---|---------------------------|---|---|---|
|   |   |   |   |   |                           | 7 |   |   |
|   |   |   |   | 4 | 2                         |   |   |   |
|   | 5 | 2 | 1 |   |                           |   |   | 9 |
|   | 6 |   | 4 |   |                           |   |   |   |
|   |   |   |   | 7 |                           |   | 3 |   |
|   | 8 | 4 |   | 3 | 5                         |   |   |   |
| 6 |   |   |   | 8 | 4                         |   | 2 | 5 |
|   | 9 |   | 3 |   |                           |   |   |   |
|   |   | 5 |   |   |                           |   | 9 | 7 |