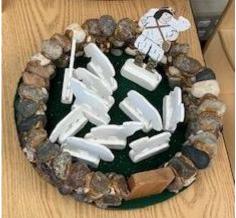

\_

- **The Good Shepherd**: (John 10:3-5, 11-16) Sheepfold with fence and gate, good shepherd, 10 sheep,