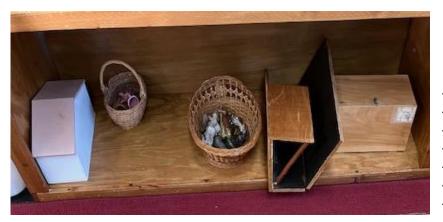

# Model houses for parables and scripture narratives Doll house size to work with 2.5 – 3" figures

Dioramas of each work need to be simple, room-like images

- The Annunciation: (Luke 1:26-38) House \_
- The Visitation: (Luke 1:39-49, 56) House (Optional: table, cradle) -
  - The Nativity and Adoration of the Shepherds: (Luke 2:1-20; Matthew 1:25b) Stable

- Pearl of Great Price: (Matthew 13:45-46): 2 room house Merchant's home 2-3 small chests of pearls, -2-3 small baskets of pearls, table, 1 pearl on shell
- The Cenacle: (Mark 14:12-17, 22-24, 26) Diorama of upper room, table/white table cloth,

- Land and Water Globe: Ideal would be Globe of water and land only (no country lines), but any globe will work as we would have to paint it anyway.
- Hidden Treasure: (Matthew 13:44) small treasure chest
- **Mustard Seed**: (Mark 4:30-32) Treasure box holding Jerusalem mustard seed
- -