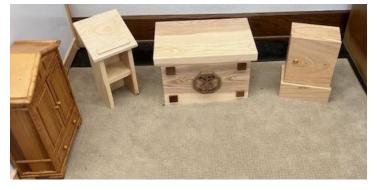

- Altar: Model altar about 10" high, 10"x15" across and Sacristy Cabinet for all Altar work
- -
- -
- **Baptism Stand**: 20" high, 22" diameter. (could be smaller an end table, either hexagonal, round or square would work).
- Chasuble Stands: 4 chasuble stands, to display Chasubles

- Land and Water Globe: Ideal would be Globe of water and land only (no country lines), but any globe will work as we would have to paint it anyway.
- Hidden Treasure: (Matthew 13:44) small treasure chest
- **Mustard Seed**: (Mark 4:30-32) Treasure box holding Jerusalem mustard seed
- -