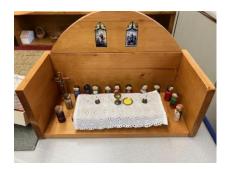

- Pearl of Great Price: (Matthew 13:45-46): 2 room house Merchant's home 2-3 small chests of pearls, -2-3 small baskets of pearls, table, 1 pearl on shell
- The Cenacle: (Mark 14:12-17, 22-24, 26) Diorama of upper room, table/white table cloth,