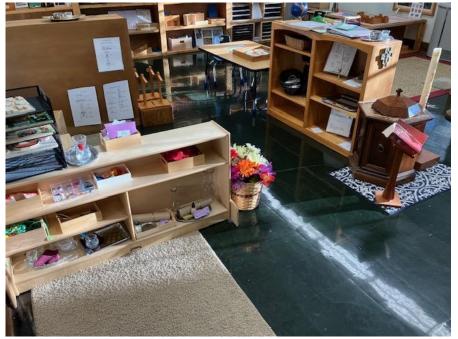

### **CGS Materials Descriptive Inventory List for 3-6 Atrium**

(All measurements given are approximate and not designed as absolutes).

#### **Furniture**

**Tables**: 12"-15" high - child-size 20x36" (approximate size) no longer than 4' Chairs: 9-11" seat leveal - stackable chairs preferred.

- Shelving Units: Single most important investment you will need to make your first year. Buy or make good quality units: 4' long, 3' tall, 12"-18" between shelves. Each unit should have 3 shelves (bottom, middle, top). Bottom shelf should stand 2"-3" off floor. Minimum of 4 units for first year, up to 6 units by 3<sup>rd</sup> year will be needed.
- **Prayer Table**: (12"-15" high surface area flexible (15"x30")).
  - **Table cloths** in liturgical colors (white, green, purple, red)
  - Art Work: Selection of art postcards for prayer table containing themes from the 3-6 atrium

- Altar: Model altar about 10" high, 10"x15" across and Sacristy Cabinet for all Altar work
- -
- -
- **Baptism Stand**: 20" high, 22" diameter. (could be smaller an end table, either hexagonal, round or square would work).
- Chasuble Stands: 4 chasuble stands, to display Chasubles

### **Miscellaneous**

- Area rugs: 6'x9' or 8'x10' in medium, calm colors, no cartoon-like characters -
- Work rugs/mats: Approximately 18"x 30", need to roll up.
- Chasubles (four 8-10" long find/make stands first) white, red, purple, green (one each color),