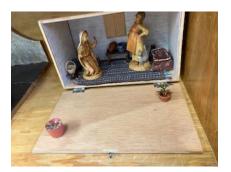

# Model houses for parables and scripture narratives Doll house size to work with 2.5 – 3" figures

Dioramas of each work need to be simple, room-like images

- The Annunciation: (Luke 1:26-38) House \_
- The Visitation: (Luke 1:39-49, 56) House (Optional: table, cradle) -
  - The Nativity and Adoration of the Shepherds: (Luke 2:1-20; Matthew 1:25b) Stable