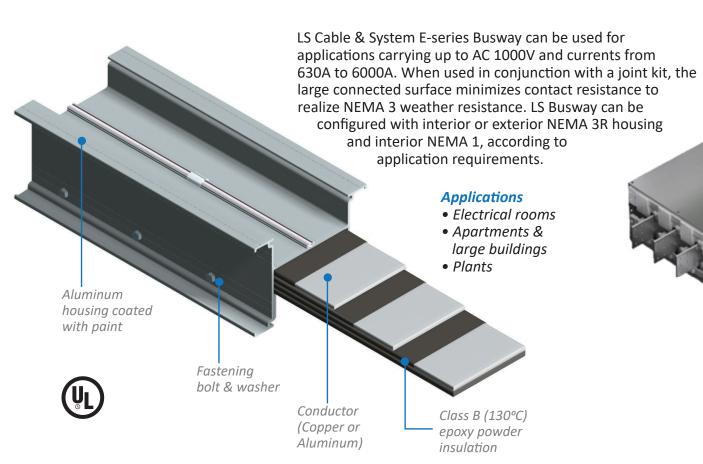

### EX-way (UL) Series

Ex-way (UL) is a totally-enclosed, non-ventilated, true-sandwich design rated at 600V and manufactured to carry a current between 630A and 6000A.

Ex-way (UL) is available with either copper or aluminum conductor. The all-aluminum, two-piece housing provides excellent mechanical strength and heat diffusion properties.

- Lightweight, easy to install and compact
- High thermo-diffusional efficiency
- Compatible with temperature- and powermonitoring systems and plug-in boxes
- Earthquake- and explosion-resistance features