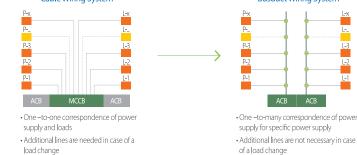

### **Easy** Distribution of Loads

LS Busway is separated from a single line at a plug box, which simplifies the power system. A MCCB or other fusible device can be installed at the plug box to effectively shut off fault current