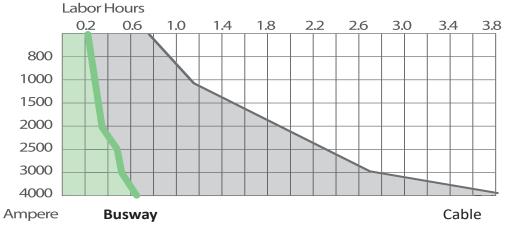

### **Easy** Adaptability

LS Busway can be adapted to almost any application configuration. Various fittings, such as elbow, off-set and tee can be applied to various complex routes make Busway as versatile as traditional cable, able to transmit high-capacity currentswithout electrical and mechanical loss.