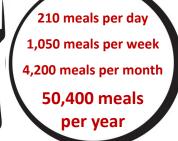

## **SAN ANTONIO**





Worker

Catholic Worker House provides our members with some of the basic services we all need for well-being. Here is an overview of what was provided in 2019!







Most importantly... hospitality of the heart and a home-like place for 3,991 members to meet with friends.



Free laundry services to 40 members per week, DOUBLED thanks to an additional washer and dryer set donated by the Holy Spirit sisters!



And soon... at the future
Towne Twin Village, CWH will
expand services to include
showers, barber, nails, and
clinical services!
...Medical, mental health, dental,
case management, and more!

Hygiene Products to 200 members per month: 2,400 per year.





## SAN ANTONIO

Catholic



Worker

Catholic Worker House provides our members with some of the basic services we all need for well-being. Here is an overview of what was provided in 2019!







Most importantly... hospitality of the heart and a home-like place for 3,991 members to meet with friends.



Free laundry services to 40 members per week, DOUBLED thanks to an additional washer and dryer set