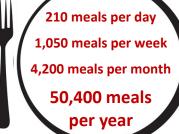

ortantly... hospitality of the heart and a home-like place for 3,991 members to meet with friends.



Free laundry services to 40 members per week, DOUBLED thanks to an additional washer and dryer set donated by the Holy Spirit sisters!



And soon... at the future
Towne Twin Village, CWH will
expand services to include
showers, barber, nails, and
clinical services!
...Medical, mental health, dental,
case management, and more!

Hygiene Products to 200 members per month: 2,400 per year.





## SAN ANTONIO

Catholic



Worker

Catholic Worker House provides our members with some of the basic services we all need for well-being. Here is an overview of what was provided in 2019!







Most importantly... hospitality of the heart and a home-like place for 3,991 members to meet with friends.



Free laundry services to 40 members per week, DOUBLED thanks to an additional washer and dryer set donated by the Holy Spirit sisters!



And soon... at the future
Towne Twin Village, CWH will
expand services to include
showers, barber, nails, and
clinical services!
...Medical, mental health, dental,
case management, and more!

Hygiene Products to 200 members per month: 2,400 per year.