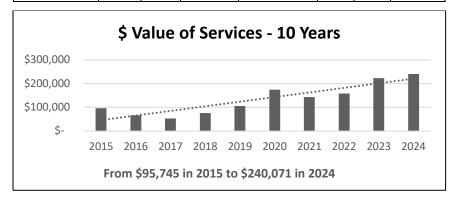

Concerning the total number of client services provided, **2024's 1,551** was **up by 7.9%** from **1,437** in **2023** and **36.3%** from **1,138** in **2022** – fully **88.5%** from **2021**. Looking at the dollar value of client services, this year's **\$240,071** was **up 7.7%** from last year's \$223,006 and **up by 52.1%** from \$157,837 in **2022**.

Total Client Visits: 1,207 (+14.5%)
Total New Clients: 139 (+23.0%
Total Number of Client Services: 1,551 (+7.9%)
Total Dollar Value of Client Services: \$240,071 (+7.7%)

Thank you all for your generous support!
Visit us at: www.elmhurstwalkin.org