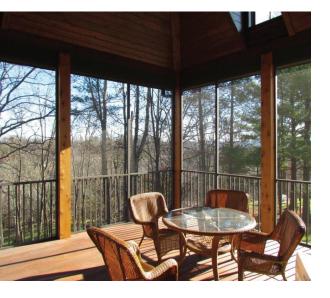

# **Mid-Rail**

A full screen view with Mid-Rail accent offers an aesthetically pleasing look while providing extra support to keep your screen taut and secure.

ScreenRail with Mid-Rail is designed for ground floor uses.

# Frame Rail

ScreenRail with Frame Rail offers a full unobstructed view.

The Frame Rail can attach to existing structures or can be used with Westbury<sup>®</sup> Support Posts.

ScreenRail with Frame Rail is designed for ground floor uses.