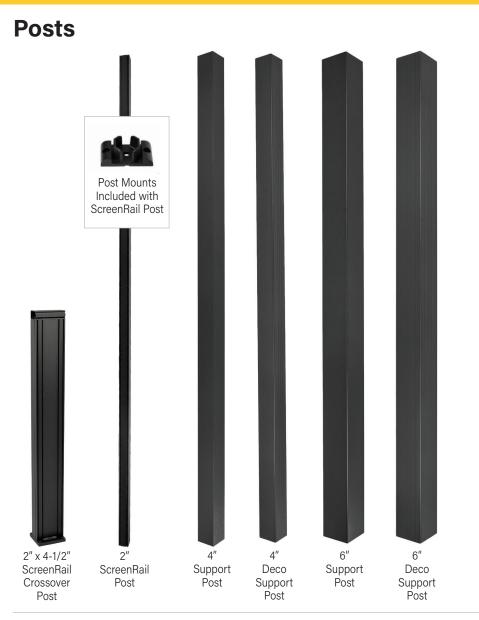

# POSTS

#### Tie Down Bracket

Tie Down Bracket with Cover (Set of 2) Installation Instructions Require 2 Sets per Support Post

#### **Specifications**

|                                          | 2" x 4-1/2"<br>ScreenRail<br>Crossover Post<br>(.093" Wall) | 2"<br>ScreenRail Post<br>(.090" Wall) | 4″<br>Support Post<br>(.125″ wall)                          | 4″<br>Deco<br>Support Post<br>(.090″ wall) | 6″<br>Support Post<br>(.125″ wall)                     | 6″<br>Deco<br>Support Post<br>(.110″ wall)             |
|------------------------------------------|-------------------------------------------------------------|---------------------------------------|-------------------------------------------------------------|--------------------------------------------|--------------------------------------------------------|--------------------------------------------------------|
| Heights                                  | 36", 42"                                                    | 8-1/2', 9-1/2', 11-1/2'               | 8-1/2', 10', 11'                                            | 8', 9', 10'                                | 8', 9', 10'                                            | 8', 9', 10'                                            |
| Screen Retention Groove                  | •                                                           | •                                     | N/A                                                         | N/A                                        | N/A                                                    | N/A                                                    |
| Inside Dimension                         | N/A                                                         | N/A                                   | 3-3/4"                                                      | 3-3/4"                                     | 5-3/4″                                                 | 5-3/4"                                                 |
| ASD Capacity*<br>(Allowable Axial Loads) | N/A                                                         | N/A                                   | 8-1/2' = 17,738 lbf<br>10' = 16,644 lbf<br>11' = 14,305 lbf | ,                                          | 8' = 25,093 lbf<br>9' = 25,093 lbf<br>10' = 25,093 lbf | 8' = 16,543 lbf<br>9' = 16,543 lbf<br>10' = 16,543 lbf |