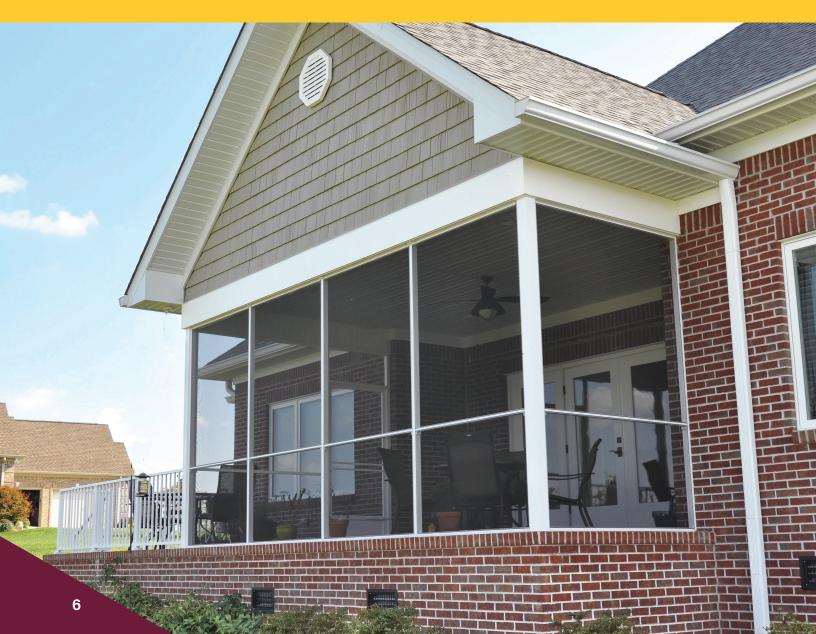

ScreenRail is a premium system designed to transform your outdoor living experience by bringing the outdoors into your home.

# Frame Rail

ScreenRail with Frame Rail offers a full unobstructed view.

The Frame Rail can attach to existing structures or can be used with Westbury<sup>®</sup> Support Posts.

ScreenRail with Frame Rail is designed for ground floor uses.