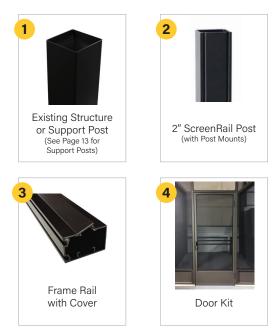

## **Specifications**

Includes: Frame Rail with Cover and Installation Instructions.