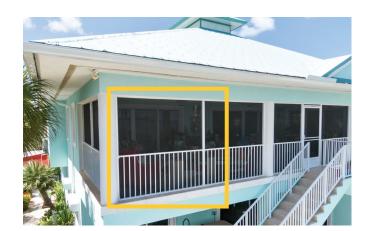

# Frame Rail

ScreenRail with Frame Rail offers a full unobstructed view.

The Frame Rail can attach to existing structures or can be used with Westbury<sup>®</sup> Support Posts.

ScreenRail with Frame Rail is designed for ground floor uses.