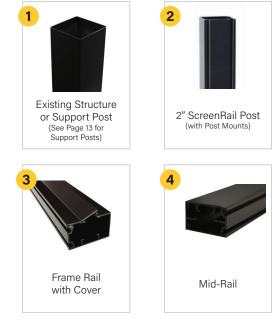

# Frame Rail

ScreenRail with Frame Rail offers a full unobstructed view.

The Frame Rail can attach to existing structures or can be used with Westbury<sup>®</sup> Support Posts.

ScreenRail with Frame Rail is designed for ground floor uses.

## **Specifications**

Includes: Frame Rail with Cover and Installation Instructions.