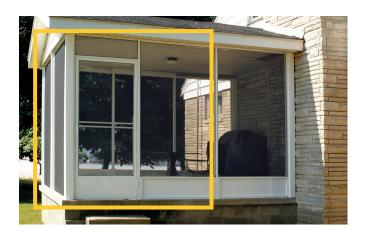

# Frame Rail

ScreenRail with Frame Rail offers a full unobstructed view.

The Frame Rail can attach to existing structures or can be used with Westbury<sup>®</sup> Support Posts.

ScreenRail with Frame Rail is designed for ground floor uses.

Screen material not supplied by DSI.