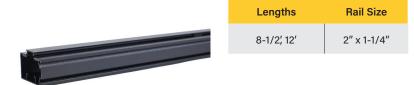

# Frame Rail

ScreenRail with Frame Rail offers a full unobstructed view.

The Frame Rail can attach to existing structures or can be used with Westbury<sup>®</sup> Support Posts.

ScreenRail with Frame Rail is designed for ground floor uses.

## **Specifications**

Includes: Frame Rail with Cover and Installation Instructions.