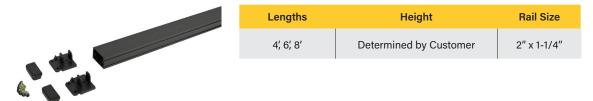

## **Specifications**

Includes: Frame Rail with Cover and Installation Instructions.