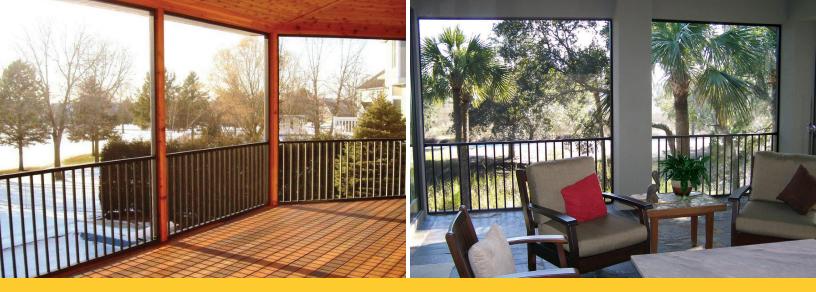

ScreenRail is a premium system designed to transform your outdoor living experience by bringing the outdoors into your home.

# **Structural Railing**

ScreenRail with Structural Railing provides safety and security while expanding your outdoor living space.

Structural Railing is code approved for both ground and elevated uses.

Railing can be placed either inside the screen area or outside.