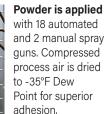

The powder coating is then bonded and adhered to the aluminum substrate in a 400 degree cure stage.