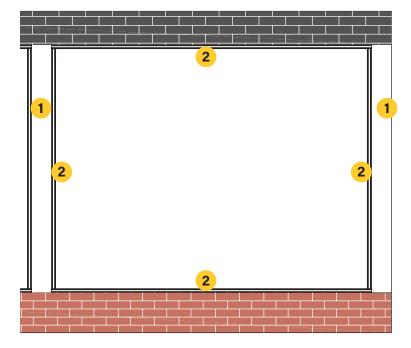

# **Structural Railing**

ScreenRail with Structural Railing provides safety and security while expanding your outdoor living space.

Structural Railing is code approved for both ground and elevated uses.

Railing can be placed either inside the screen area or outside.

## **Specifications**

Includes: Top and Bottom Rails, Balusters, Mounts (4), and Installation Instructions.

|  | Section Lengths | Section Heights | Baluster    | Baluster<br>Spacing | Rail Size   |
|--|-----------------|-----------------|-------------|---------------------|-------------|
|  | 4, 6, 8         | 36", 42"        | 3/4" x 3/4" | 3-5/8"              | 2" x 1-1/4" |
|  |                 |                 |             |                     |             |