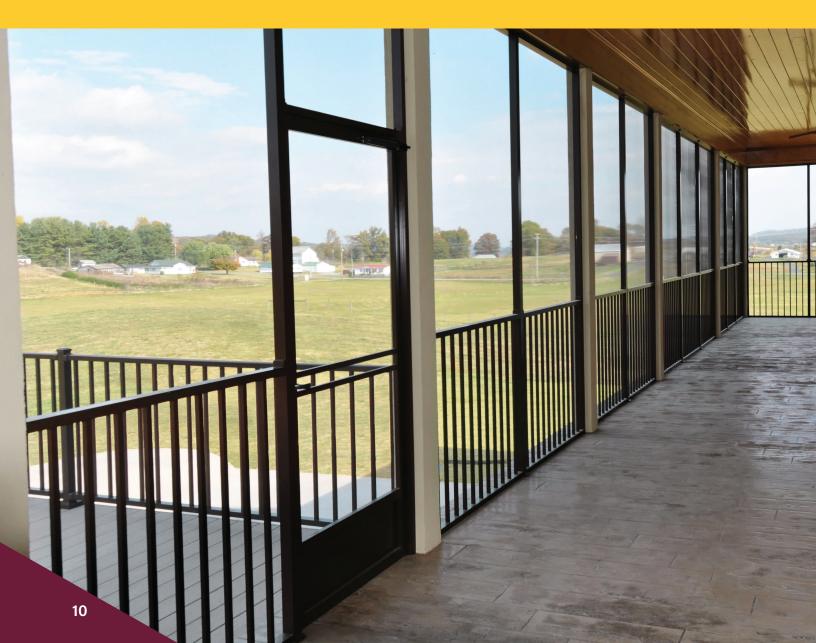

# Frame Rail

ScreenRail with Frame Rail offers a full unobstructed view.

The Frame Rail can attach to existing structures or can be used with Westbury<sup>®</sup> Support Posts.

ScreenRail with Frame Rail is designed for ground floor uses.

Screen material not supplied by DSI.

## **Specifications**

Includes: Frame Rail with Cover and Installation Instructions.