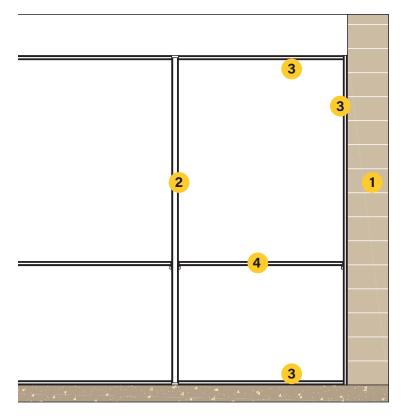

# Frame Rail

ScreenRail with Frame Rail offers a full unobstructed view.

The Frame Rail can attach to existing structures or can be used with Westbury<sup>®</sup> Support Posts.

ScreenRail with Frame Rail is designed for ground floor uses.

## **Specifications**

Includes: Frame Rail with Cover and Installation Instructions.