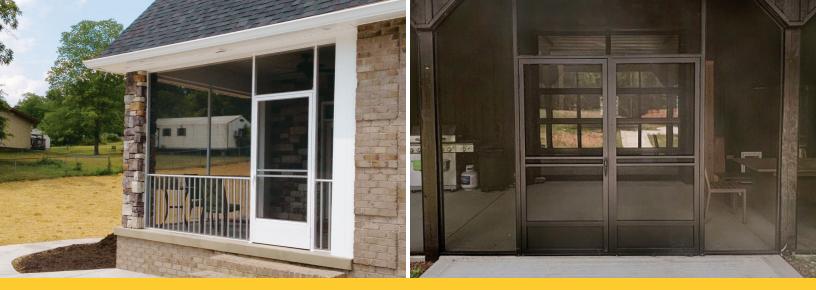

# Frame Rail

ScreenRail with Frame Rail offers a full unobstructed view.

The Frame Rail can attach to existing structures or can be used with Westbury<sup>®</sup> Support Posts.

ScreenRail with Frame Rail is designed for ground floor uses.