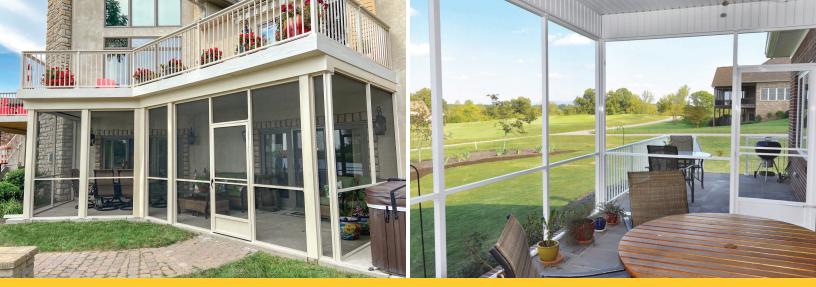

ScreenRail is a premium system designed to transform your outdoor living experience by bringing the outdoors into your home.

# **Structural Railing**

ScreenRail with Structural Railing provides safety and security while expanding your outdoor living space.

Structural Railing is code approved for both ground and elevated uses.

Railing can be placed either inside the screen area or outside.