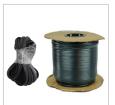

#### **Spline**

Available by the foot or 1,000 foot rolls

Black Flat Spline .310", .285"

White Flat Spline .310"