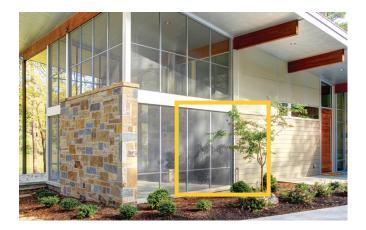

# SCREEN RAIL

# Frame Rail

ScreenRail with Frame Rail offers a full unobstructed view.

The Frame Rail can attach to existing structures or can be used with Westbury<sup>®</sup> Support Posts.

ScreenRail with Frame Rail is designed for ground floor uses.