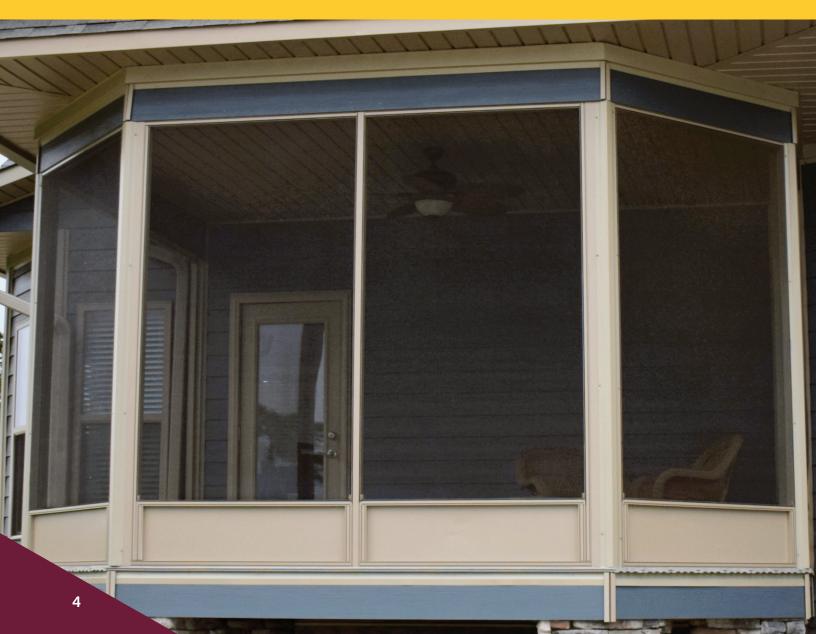

# **Structural Railing**

ScreenRail with Structural Railing provides safety and security while expanding your outdoor living space.

Structural Railing is code approved for both ground and elevated uses.

Railing can be placed either inside the screen area or outside.