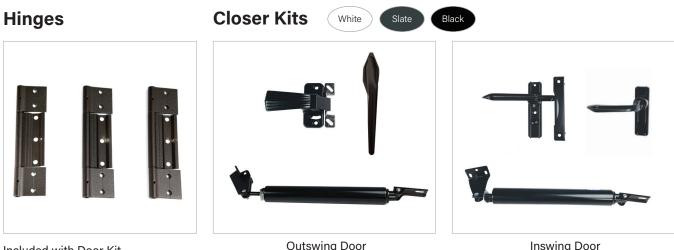

# SCREENRA DOORS

Doors

Both Single and Double Door options are available to provide the perfect entrance to your screened in area.

Inswing and outswing Closer Kits are available to allow flexibility for installation (see page 12 for details).

#### **Door Hardware**

Included with Door Kit

**Outswing Door** 

Inswing Door