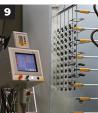

The powder coating is then bonded and adhered to the aluminum substrate in a 400 degree cure stage.