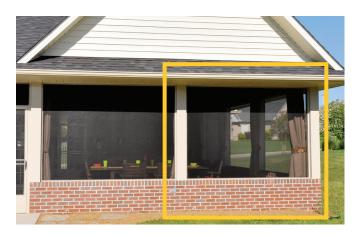

# **Kick Panel**

ScreenRail with Kick Panel offers a full screen with aluminum Kick Panel at the bottom to protect your screen from pets, children, or accidental bumps.

Kick Panel is designed for ground floor uses.