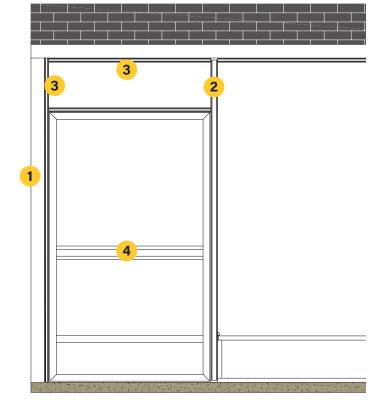

# Frame Rail

ScreenRail with Frame Rail offers a full unobstructed view.

The Frame Rail can attach to existing structures or can be used with Westbury<sup>®</sup> Support Posts.

ScreenRail with Frame Rail is designed for ground floor uses.

## **Specifications**

Includes: Frame Rail with Cover and Installation Instructions.