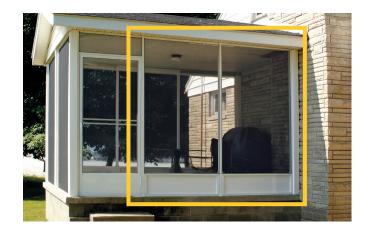

# Frame Rail

ScreenRail with Frame Rail offers a full unobstructed view.

The Frame Rail can attach to existing structures or can be used with Westbury<sup>®</sup> Support Posts.

ScreenRail with Frame Rail is designed for ground floor uses.