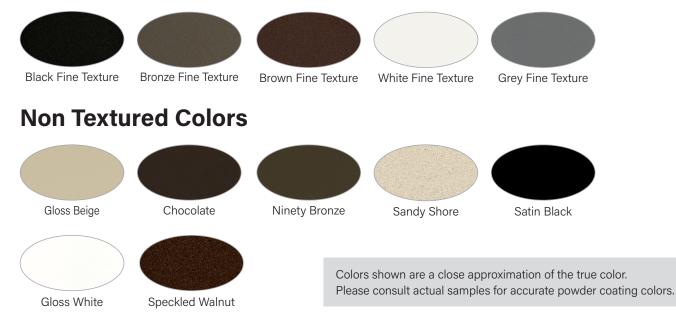

# **COLORS & POWDER COATING PROCESS**

DSI Aluminum Products are available in 12 standard AAMA 2604 colors to compliment your project; from satin colors to textured colors.

## **Textured Colors**

## **Exclusive DSI Powder Coating Process**

DSI's proprietary 10 step powder coating process provides an uncompromising quality created by state-of-the-art technology. Our system is certified by the Powder Coating Institute providing peace of mind in your investment. Our powder coating is verified by the American Architectural Manufacturers Association and is covered by a Lifetime Limited Warranty.