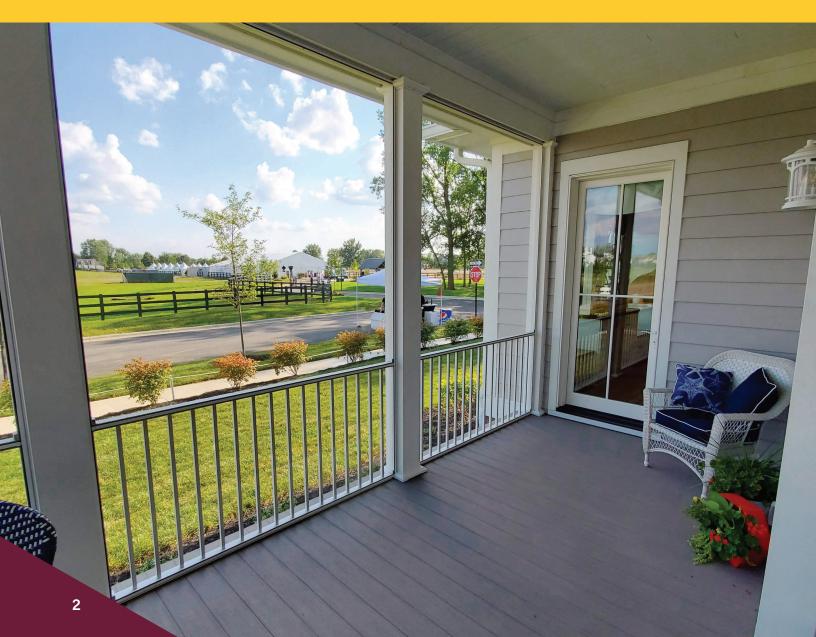

ScreenRail is a premium system designed to transform your outdoor living experience by bringing the outdoors into your home.

# **Structural Railing**

ScreenRail with Structural Railing provides safety and security while expanding your outdoor living space.

Structural Railing is code approved for both ground and elevated uses.

Railing can be placed either inside the screen area or outside.