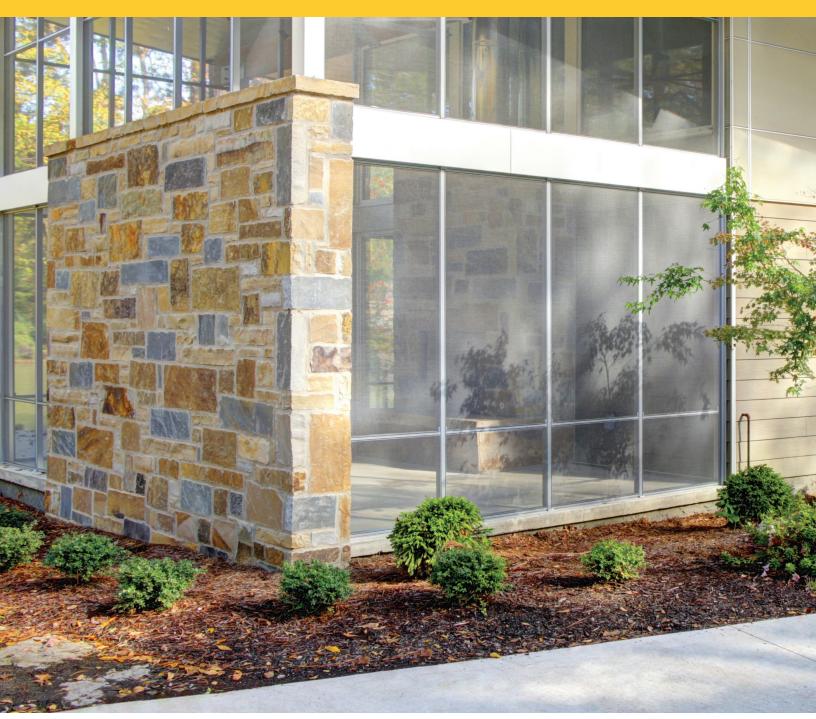

ScreenRail is a premium system designed to transform your outdoor living experience by bringing the outdoors into your home.

# **Structural Railing**

ScreenRail with Structural Railing provides safety and security while expanding your outdoor living space.

Structural Railing is code approved for both ground and elevated uses.

Railing can be placed either inside the screen area or outside.