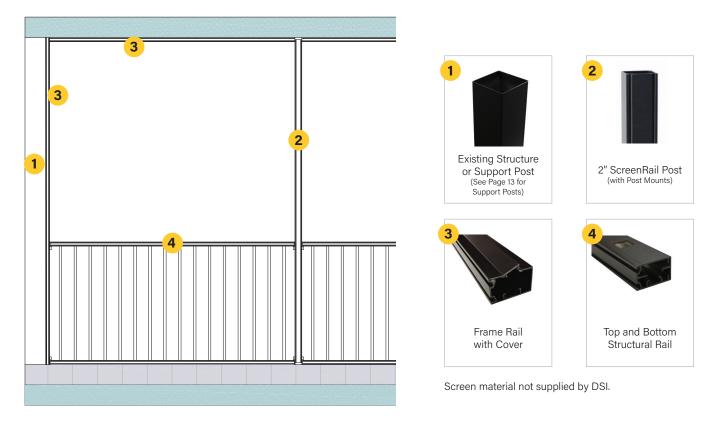

# Frame Rail

ScreenRail with Frame Rail offers a full unobstructed view.

The Frame Rail can attach to existing structures or can be used with Westbury<sup>®</sup> Support Posts.

ScreenRail with Frame Rail is designed for ground floor uses.

## **Specifications**

Includes: Frame Rail with Cover and Installation Instructions.