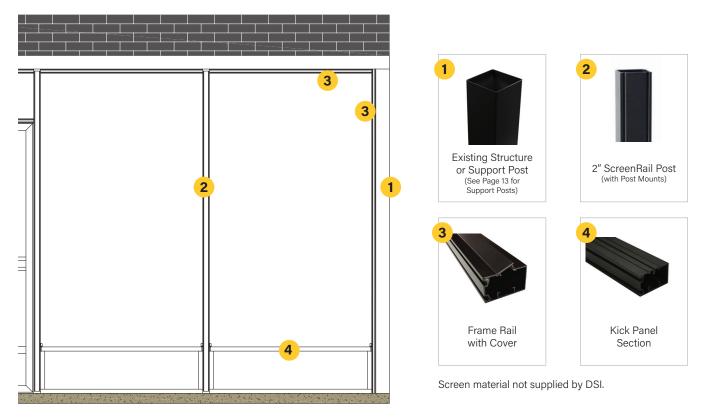

# Frame Rail

ScreenRail with Frame Rail offers a full unobstructed view.

The Frame Rail can attach to existing structures or can be used with Westbury<sup>®</sup> Support Posts.

ScreenRail with Frame Rail is designed for ground floor uses.

Screen material not supplied by DSI.

## **Specifications**

Includes: Frame Rail with Cover and Installation Instructions.