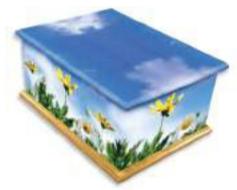

s and hand finished to the highest standard. Perfect for keeping or interment.

A special tribute to a very special person, these caskets provide a lovely memory.

They come in two size: Adult:  $11^3/4$ "  $x \ 8^1/2$ "  $x \ 6$ " Double Adult:  $13^3/4$ "  $x \ 11$ "  $x \ 6$ "





BRITISH AND PROUD
Ref: CRC345



POLKA DOT Ref: CRC772



LAVENDER Ref: CRC310



STARRY SUNSET
Ref: CRC777



ENGLISH ROSE Ref: CRC980



WALK ON THE WILD SIDE Ref: CRC884



STAMPEDE Ref: CRC1154



LAST SUPPER
Ref: CRC101



My Best Friend Ref: CRC1128

www.colourfulcoffins.com



#### --

## Cremated Remains Caskets

AVAILABLE WITH OR WITHOUT SHIMMER FINISH AND CRYSTALS



TIGER EYES
Ref: CRC742



FLUTTERING BEAUTY Ref: CRC1095



HAYFIELD Ref: CRC147



FISH TANK Ref: CRC550



GLITTERBALL Ref: CRC615



INNOCENCE Ref: CRC619



GUITAR MUSIC Ref: CRC708



ROSE HEART
Ref: CRC984



BUTTERFLY GARDEN
Ref: CRC1112

huge thank you for the cremation casket you made for my mum... it's beautiful, really really happy with it.

Best wishes
BEVERLY FOX



JUKE BOX TALL
Ref: CRC806



POLICE BOX
Ref: CRC514

Call us on 01865 779172

## Scatter Tubes

hese beautiful burgundy tubes are wrapped in a high gloss graphic of your choice, or why not create an entirely bespoke design based on your own ideas. All tubes can be personalised with name plate details and are available in three sizes.









Ref: SC106

KINGFISHER Ref: SC103

Ref: SC104

DOLPHIN FLOWER & BUTTERFLY Ref: SC107









**V**ICTORIOUS Ref: SC883

WELSH DRAGON Ref: SC116

ST GEORGE Ref: SC114

**ST ANDREWS** Ref: SC115