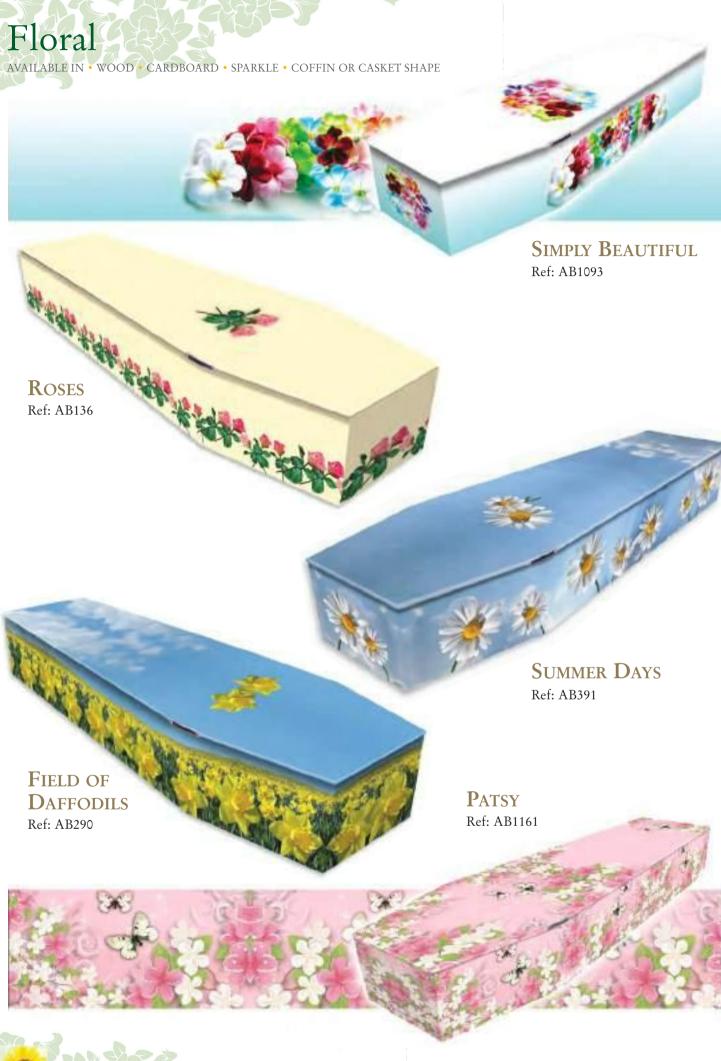

We work closely with you to create a final design that you are 100% happy with.

Yes, that is perfect. Thank you so much.

You can talk to a designer on the phone at anytime by calling 01865 779172.

AVAILABLE IN • WOOD • CARDBOARD • SPARKLE • COFFIN OR CASKET SHAPE

#### **BLUSHING ROSE**

Ref: AB820 Available with or without Swarovski crystals

We can create a coffin with any type of flower and coloured background, below are just a few of our Blushing Blooms range

BLUSHING CHERRY BLOSSOM Ref: AB1243

BLUSHING FORGET ME NOT BLOSSOM Ref: AB1244

BLUSHING APPLE BLOSSOM Ref: AB1242

BLUSHING DAFFODILS BLOSSOM Ref: AB1241

8 Colourful Coffins Catalogue

10 Colourful Coffins Catalogue

BLUEBELL AND ORCHID

Ref: AB968