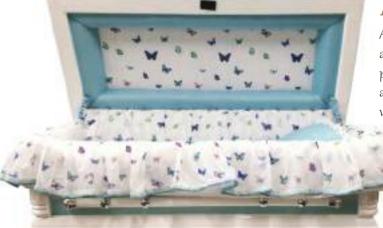

#### **ANGEL WINGS**

A beautiful dainty interior, available in any size. Made of soft polyester which can be printed in any colour underneath a delicate voile overlay which can also be

printed with any image, including photos. Finished with toning colours on the edges and tiny Swarovski elements.

This example shows our delicate butterflies design with light blue pillow and edging.