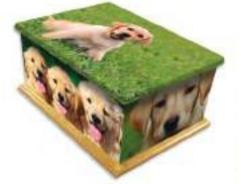

GUITAR MUSIC Ref: CRC708

ROSE HEART
Ref: CRC984

BUTTERFLY GARDEN
Ref: CRC1112

huge thank you for the cremation casket you made for my mum... it's beautiful, really really happy with it.

Best wishes
BEVERLY FOX