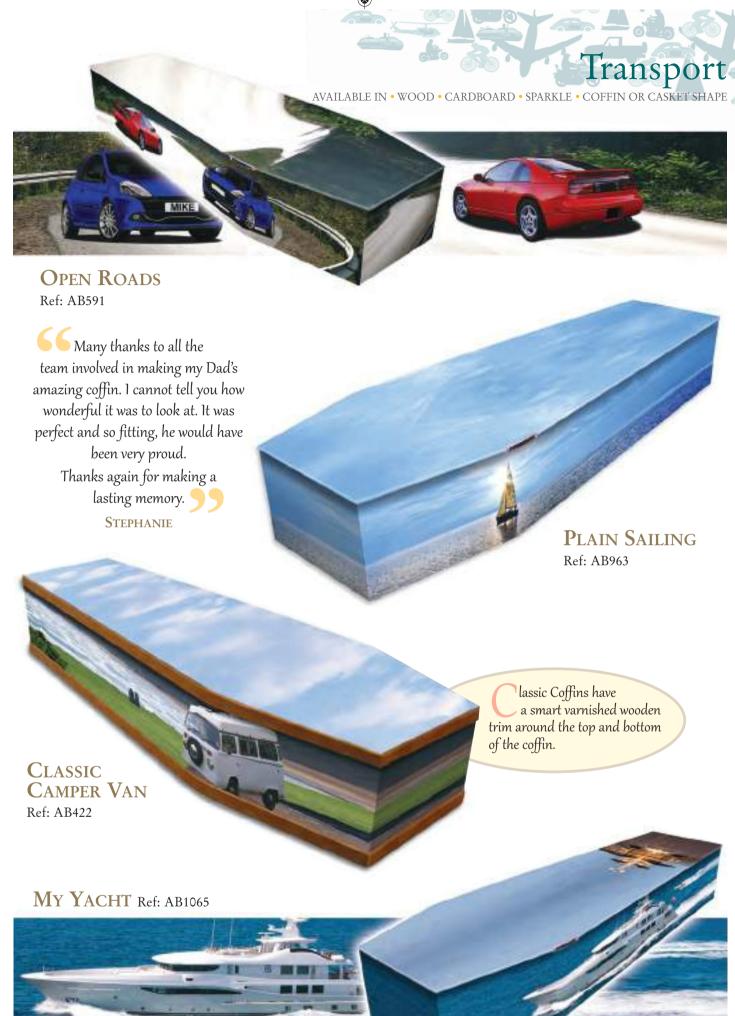

Tunes

Ref: AB613

AVAILABLE IN • WOOD • CARDBOARD • SPARKLE • COFFIN OR CASKET SHAPE

EASY RIDER

Ref: AB110

Trains, planes and automobiles... whichever your loved one's preferred method of transport we have a Colourful Coffin to match.

Matching Cremated Remains Casket Ref: CRC949

Matching Scatter Tube Ref: SC949

Call us on 01865 779172

Ref: AB122

With Spitfires or Hurricanes on lid.

emember all our coffins can be personalised by adding pictures and words. And see page 48 for choice of interiors and page 55 for handles and name plates.