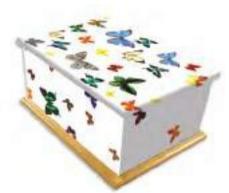

## Cremated Remains Caskets

AVAILABLE WITH OR WITHOUT SHIMMER FINISH AND CRYSTALS

TIGER EYES
Ref: CRC742

FLUTTERING BEAUTY Ref: CRC1095

HAYFIELD Ref: CRC147

FISH TANK Ref: CRC550

GLITTERBALL Ref: CRC615

INNOCENCE Ref: CRC619