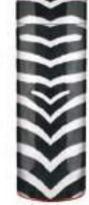

## Leopard Skin

Ref: AB144

LIGHT OAK

Ref: AB578

ZEBRA

Ref: AB145

Available in any wood effect

You've all been so patient working with me to get it just right and I know mum would have loved it. Luke was so good at understanding what I was looking for and coming up with a design that captures it. It's actually been a very healing experience, thinking of what mum would have said about the design at each stage.