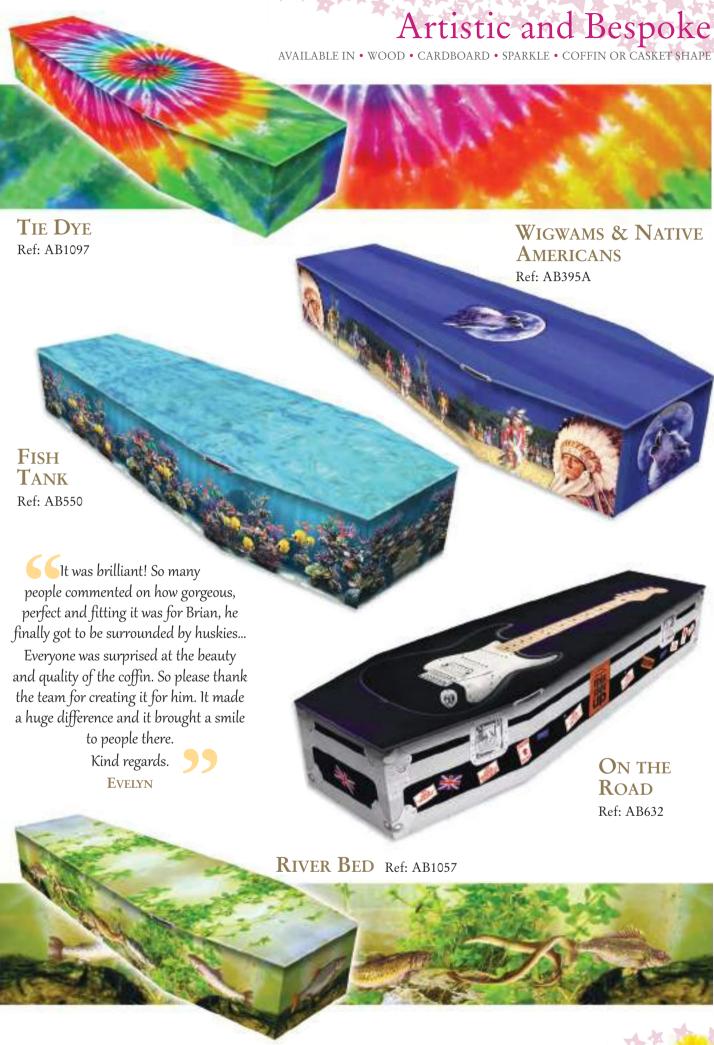

You made the most amazing coffin for my son, who was a writer and had a huge passion for music...

He would have loved it. It gave me such comfort knowing the last thing I did for him was so befitting his lifestyle. Thank you so much for helping me achieve such an

remarkable son.

JOSEPHINE

unusual request for such a

ROCK n ROLL RED

Ref: AB233

Ref: AB360

Matching Cremated Remains Casket Ref: CRC942

CLASSICAL NOTES
Ref: AB942