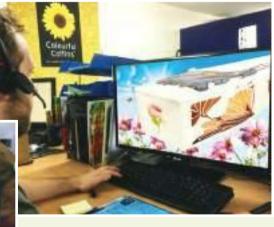

## **Colourful Coffins DaisyVision**

Allowing our designers to work with you in your own home on your computer or tablet

For the first time our DaisyVision service allows the family's computers to connect to our designers screen to share their work with the client families enabling them to make instant

changes to meet each family's wishes and gain approval at the touch of a button.

Family's enjoy being part of the design process and love the fact they can tweak the colours and move images around.

Talk to our designers on the phone and see the results on screen in real time.