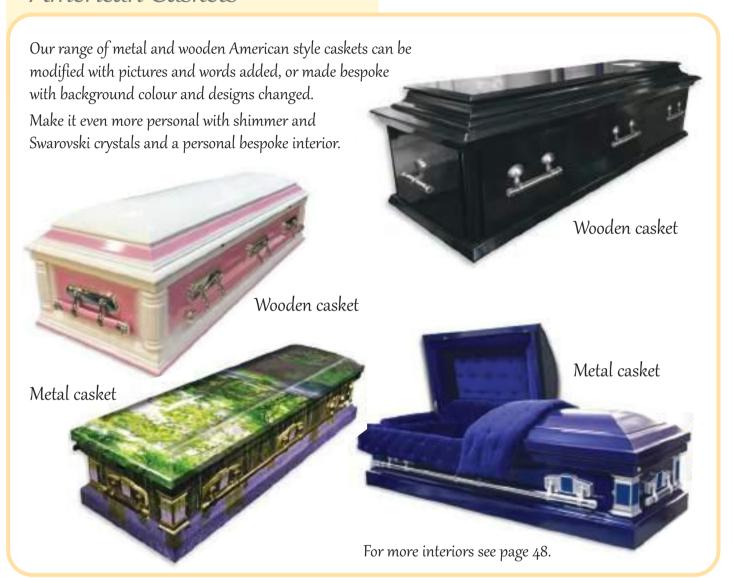

## Rattan Coffins

ur pretty blonde rattan coffins are hand-crafted by skilled weavers using the best sustainable and natural materials. Built with a solid mango wood frame for strength and practicality, they are 100% biodegradable and ideal for those looking for an eco-funeral. Suitable for burial/cremation and perfect for natural burial grounds.