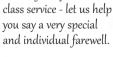

## American Caskets

## American Style Caskets

etal or wooden American-style caskets provide an impressive backdrop for our designs, and you can also choose to personalise the inside of the lid with a very special message or illustration for your loved one.

They are available in two options — either the 'true' American casket, which is made out of metal, or an English version (shown here) comprising of 100% solid tulip wood from sustainable sources.

Ref: AB1291

These caskets are made to order in different sizes and come with a luxury interior set in a choice of white, pink or blue, or go to pages 46 and 47 to see our range of bespoke interiors, in a variety of materials to suit you.

We aim to deliver within one working week. Please ask for delivery times on your chosen casket.

Ref: AB598

#### Metal Caskets

Suitable for burial only.

These metal caskets can have any design from our catalogue or website, including bespoke. The inside of the lid may also be personalised.

METAL BLUEBELL BLANKET AMERICAN CASKET

Ref: AB846

Available in any colour and any design.

METAL IRISH FLAG AMERICAN CASKET

Ref: AB1290

Call us on 01865 779172

Colourful Coffins Catalogue

METAL BLACK AND GOLD

**AMERICAN CASKET** 