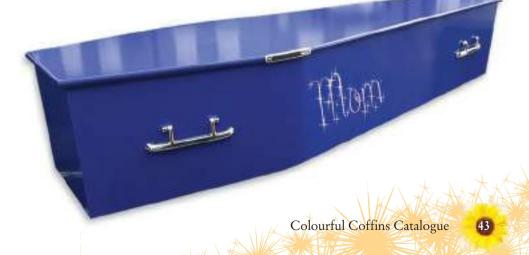

#### CRYSTAL MOM

Ref: AB1283

Available in all colours

All our wooden mdf coffins including shimmer and crystals are approved and tested by the FFMA

Call us on 01865 779172