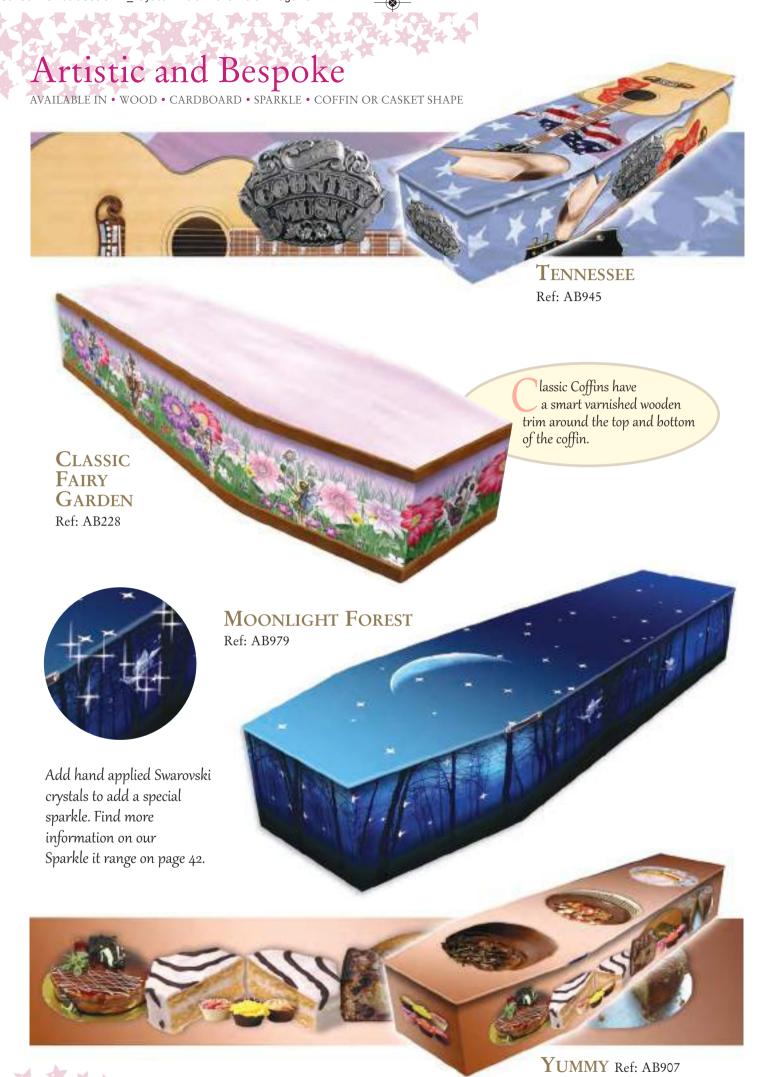

## Sparkle it

Add hand applied Swarovski crystals to add a special shimmering finish to our wooden coffins.

All our sparkle coffins are approved for cremation. See pages 42 - 43

2

Colourful Coffins Catalogue

# Sparkle it AVAILABLE IN WOOD CARDBOARD SPARKLE COFFIN OR CASKET SHAPE

Shimmer finish and crystals are available for both cremation and burial

eaturing hand-applied Swarovski crystals elements and shimmer coating, Sparkle it is an exclusive range designed to create a very glamorous farewell to that special person. The crystals are perfect for highlighting names and features such as delicate hearts and flowers, while the shimmer coating adds a touch of frosted sparkle to a plain background.

Sparkle it designs can be applied to all styles of Colourful Coffin.

Ref: Roses AB1284

Devotion casket in metal showing white with red roses encrusted with Swarovski crystals.

Head end view with crystals applied to the tiara