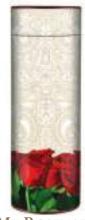

## Scatter Tubes

hese beautiful burgundy tubes are wrapped in a high gloss graphic of your choice, or why not create an entirely bespoke design based on your own ideas. All tubes can be personalised with name plate details and are available in three sizes.

LILY OF THE VALLEY Ref: SC621

**PLANETS** Ref: SC111

Ref: SC846

BLUEBELL BLANKET BLUEBELL WOOD Ref: SC237

TIE DYE Ref: SC1097

PADSTOW HARBOUR Ref: SC1117

FIELD OF MEMORIES Ref: SC853

**ZEBRA** Ref: SC145