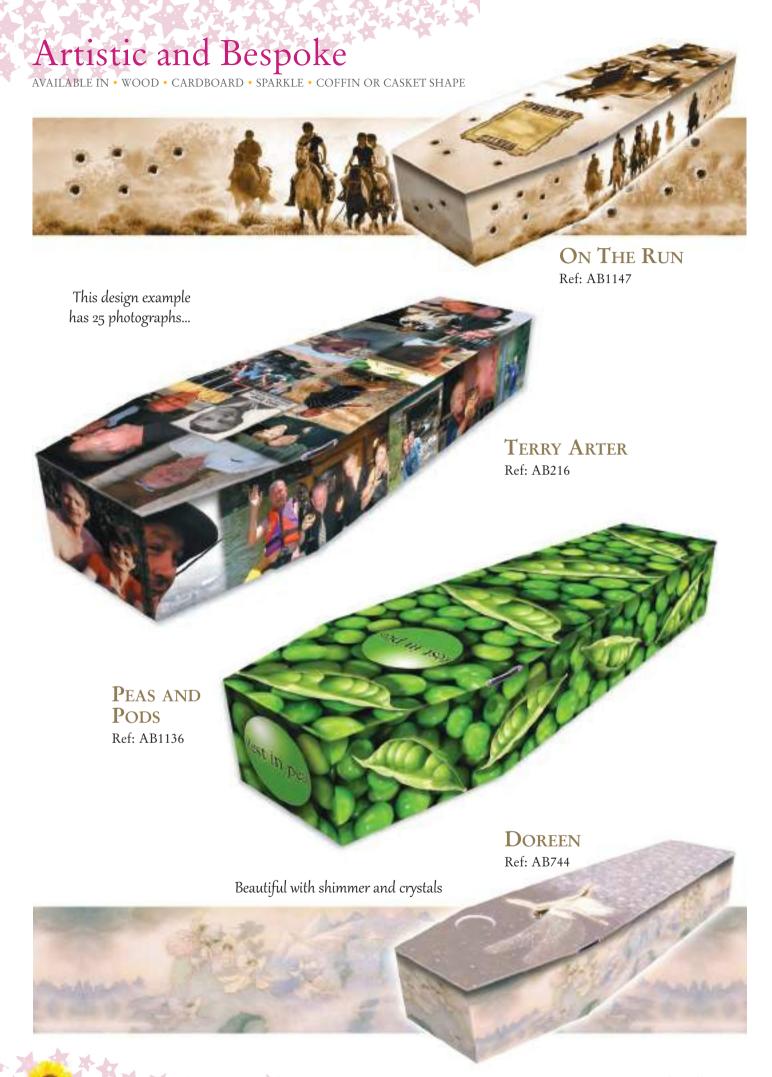

#### Blushing Bluebells

Ref: AB1238

#### BRITISH BIRDS

Ref: AB379

Ask to add a Robin or any other favourite bird

> Matching Cremated Remains Casket Ref: CRC379

Looks lovely with shimmer coating

Call us on 01865 779172

FLYING BLOCKS

Call us on 01865 779172

Shown here with matching printed fabric interior for more information see page 48.

Looks amazing with shimmer coating and crystals

GOING OUT IN STYLE

Ref: AB1183