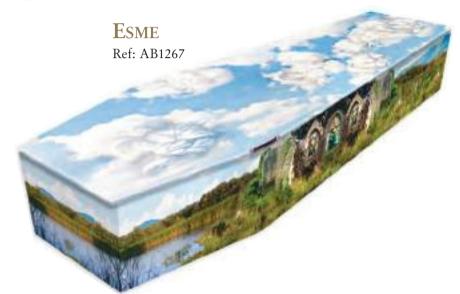

# Scenic and Landscape AVAILABLE IN • WOOD • CARDBOARD • SPARKLE • COFFIN OR CASKET SHAPE

Ref: AB657

**BEACH** Ref: AB114

66 Hello Colourful Coffins, We laid my father to rest at Radnage Church in Bucks yesterday and I just wanted to say a big thank you for the coffin that you supplied. As it was brought into the church you could hear a gasp of amazement and admiration from the congregation.