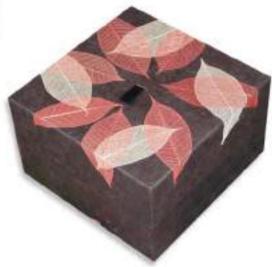

## Memory Boxes

A beautiful keepsake for families, this box comes complete with a brass lock and key to keep the contents secure and private.

The lid is attached with an elegant brass chain and has an inner oak tray to hold smaller keepsakes.

Approximate size of both wooden personalised boxes: 11.75" x 8.75" x 6.5" 300mm x 220mm x 162mm.

#### Prestige Memory Boxes

These memory boxes also have a photograph frame on the inside.