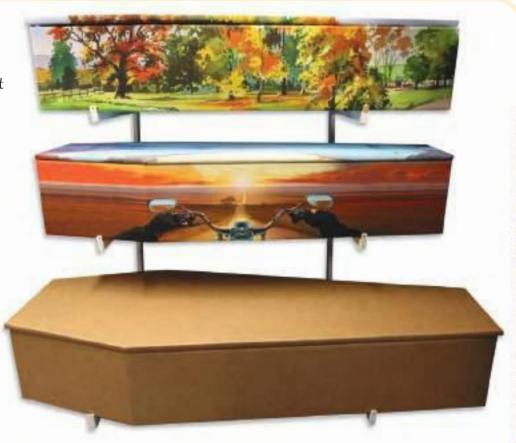

## Norman Blythe - Painting a fitting tribute

When Norman Blythe died, his family chose a Colourful Coffin with a bespoke design featuring a very special painting he had completed after a favourite family holiday in France.

The scene, which depicted the tree-lined tranquillity of the Canal du Midi, was beautifully reproduced on his coffin and made a unique and very poignant farewell to Norman, much loved husband to Jean and father to Alison.

"Dad took up painting when he retired and this picture was especially precious because he painted it for me as a birthday present after we had all been together on canal boat for a day during a lovely trip to France," said Alison.

"A few days before he died, Dad said he wanted a blue coffin and Mum came up with the idea of using his painting for the design. Colourful Coffins were fantastic, when we saw the proof by email we were impressed, but nothing prepared us for just how beautiful the Colourful Coffin was when we saw it for the first time.

"It created a real stir as we went into the crematorium for the service and the vicar couldn't take his eyes off it. We told everyone why we had chosen the painting and invited them to come up to the coffin afterwards for a closer look, which they all did. It was a very special occasion and we received some wonderful comments. I'm sure if Dad could have seen it he would have been very proud.