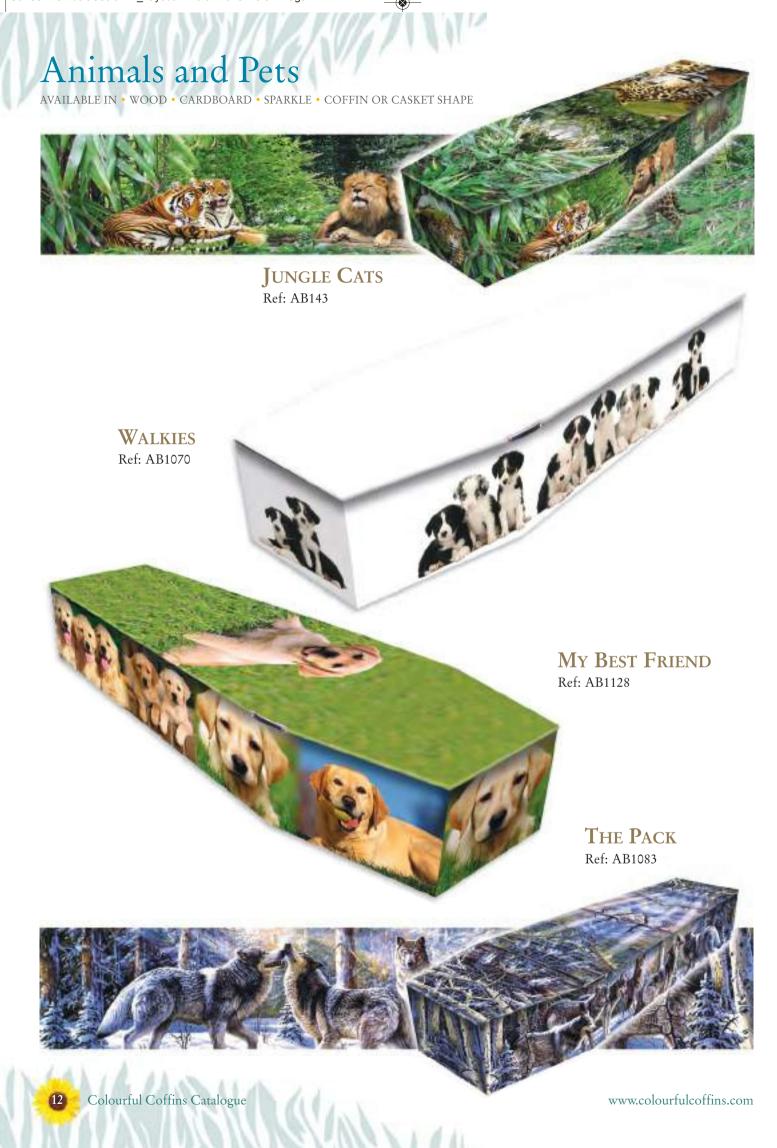

## Leopard Skin

Ref: AB144

LIGHT OAK

Ref: AB578

ZEBRA

Ref: AB145

Available in any wood effect

You've all been so patient working with me to get it just right and I know mum would have loved it. Luke was so good at understanding what I was looking for and coming up with a design that captures it. It's actually been a very healing experience, thinking of what mum would have said about the design at each stage.