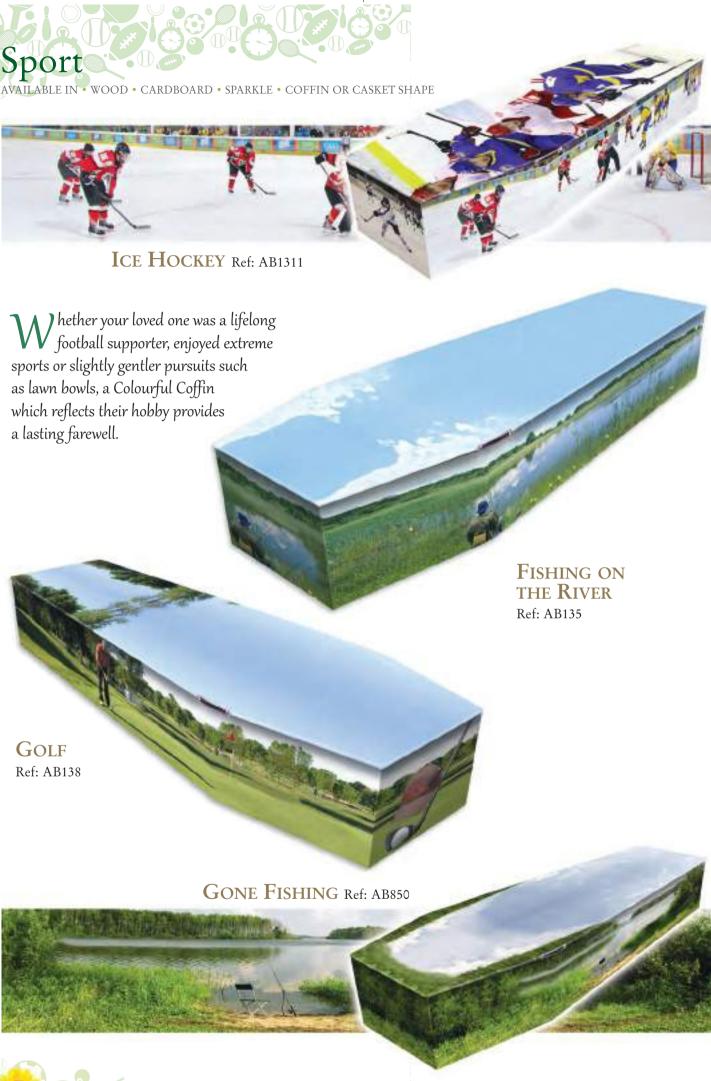

Tunes

Ref: AB613

AVAILABLE IN • WOOD • CARDBOARD • SPARKLE • COFFIN OR CASKET SHAPE

EASY RIDER

Ref: AB110

Trains, planes and automobiles... whichever your loved one's preferred method of transport we have a Colourful Coffin to match.