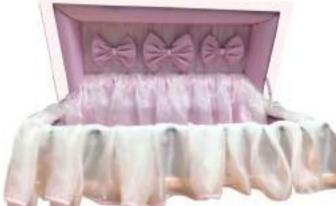

#### THE VICTORIA

This amazingly beautiful interior can be made to fit any casket. Shown in pink, the Victoria can be printed to match any colour.

The details are made in organza and voile with handmade bows. Swarovski pearl embellishments complete this lovely design.