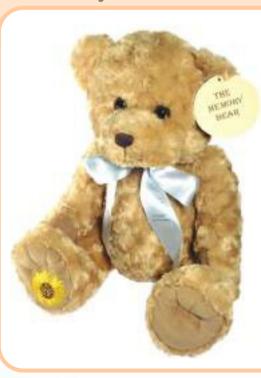

## Memory Bear

Popular with many families who have lost a child is our cuddly plush Memory Bear. Standing 17" tall, the bear has a specially-designed zip compartment in its back, suitable for holding a cremated remains container (supplied) or other much-loved keepsakes.

Now available with a personalised ribbon.