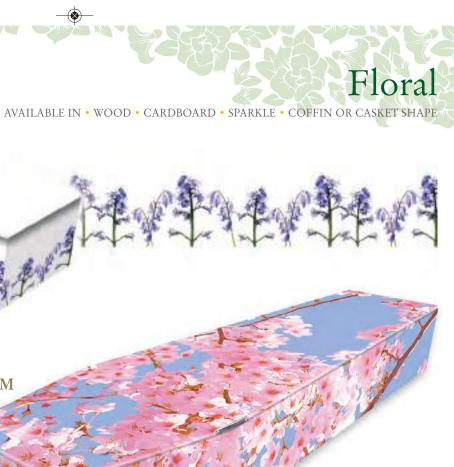

#### Blushing Bluebells

Ref: AB1238

BLUSHING FORGET ME NOT BLOSSOM Ref: AB1244

BLUSHING APPLE BLOSSOM Ref: AB1242

BLUSHING DAFFODILS BLOSSOM Ref: AB1241

8 Colourful Coffins Catalogue

10 Colourful Coffins Catalogue

BLUEBELL AND ORCHID

Ref: AB968