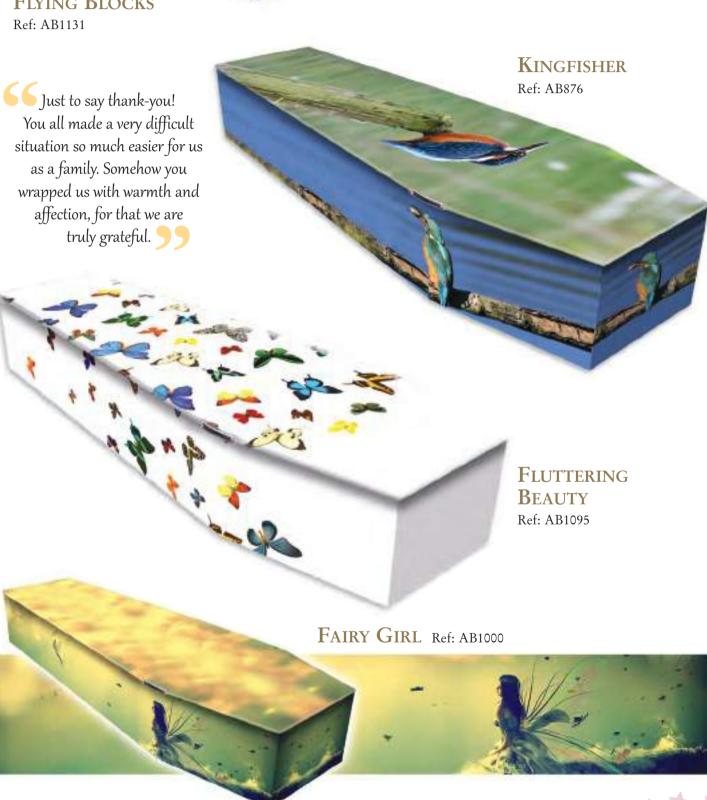

#### BRITISH BIRDS

Ref: AB379

Ask to add a Robin or any other favourite bird

> Matching Cremated Remains Casket Ref: CRC379

Looks lovely with shimmer coating

Call us on 01865 779172

FLYING BLOCKS

Call us on 01865 779172