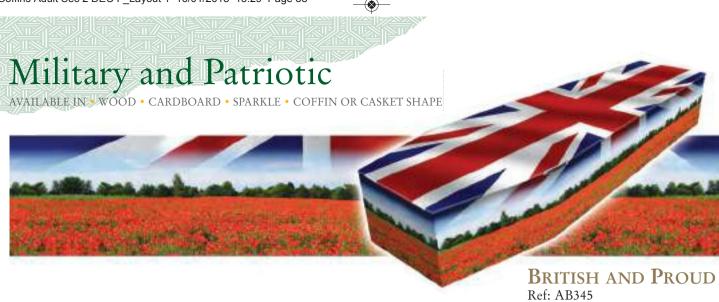

A special tribute to a very special person, these caskets provide a lovely memory.

They come in two size: Adult:  $11^3/4$ "  $x \ 8^1/2$ "  $x \ 6$ " Double Adult:  $13^3/4$ "  $x \ 11$ "  $x \ 6$ "

BRITISH AND PROUD
Ref: CRC345