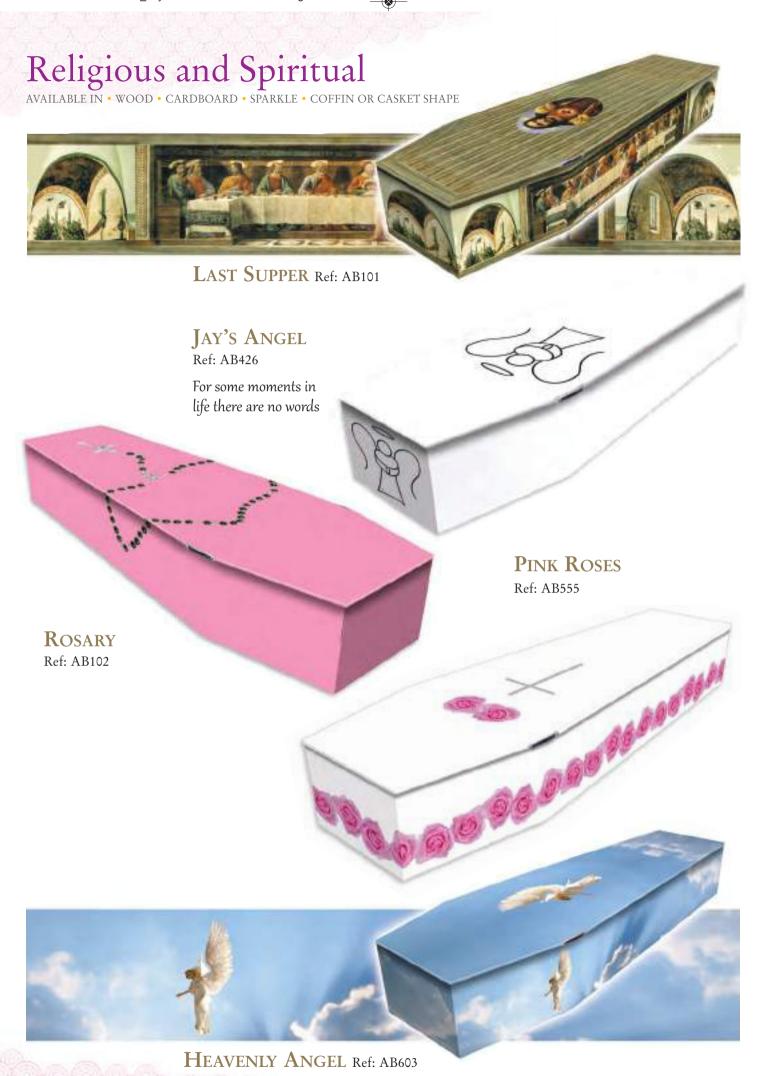

AVAILABLE IN • WOOD • CARDBOARD • SPARKLE • COFFIN OR CASKET SHAPE

MY ANGEL Ref: AB1026

ANGEL BY MY SIDE

Ref: AB1262

Matching Cremated Remains Casket Ref: CRC1262

Add hand applied Swarovski crystals to add a special sparkle finish. Find more information on our Sparkle it range on page 42.

CELTIC DREAM Ref: AB1266

Call us on 01865 779172

40

Colourful Coffins Catalogue

www.colourfulcoffins.com

Ref: AB822

deeply felt gratitude towards everyone at Colourful Coffins for their kindness and professionalism in helping us through a difficult time. We were able to create a beautiful and memorable final home for our father. Knowing he is surrounded by all he loved most has meant a great deal to the family.