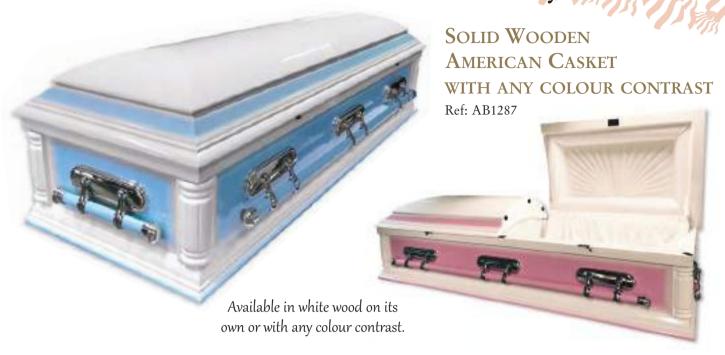

## American Style Caskets

etal or wooden American-style caskets provide an impressive backdrop for our designs, and you can also choose to personalise the inside of the lid with a very special message or illustration for your loved one.

They are available in two options — either the 'true' American casket, which is made out of metal, or an English version (shown here) comprising of 100% solid tulip wood from sustainable sources.

Ref: AB1291

These caskets are made to order in different sizes and come with a luxury interior set in a choice of white, pink or blue, or go to pages 46 and 47 to see our range of bespoke interiors, in a variety of materials to suit you.

We aim to deliver within one working week. Please ask for delivery times on your chosen casket.

Ref: AB598