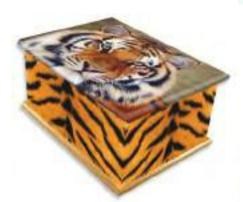

## Cremated Remains Caskets

AVAILABLE WITH OR WITHOUT SHIMMER FINISH AND CRYSTALS

TIGER EYES
Ref: CRC742

FLUTTERING BEAUTY Ref: CRC1095

HAYFIELD Ref: CRC147

FISH TANK Ref: CRC550

GLITTERBALL Ref: CRC615

INNOCENCE Ref: CRC619