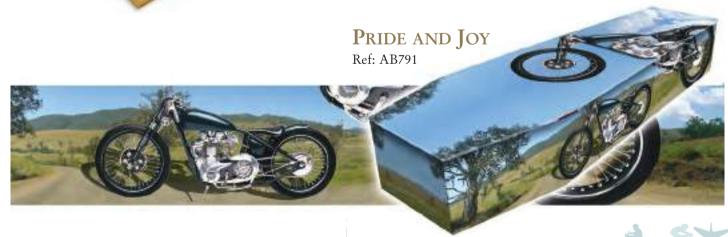

Coffins Catalogue

2









You made the most amazing coffin for my son, who was a writer and had a huge passion for music...

He would have loved it. It gave me such comfort knowing the last thing I did for him was so befitting his lifestyle. Thank you so much for helping me achieve such an

remarkable son.

JOSEPHINE

unusual request for such a

ROCK n ROLL RED

Ref: AB233

Ref: AB360

Matching Cremated Remains Casket Ref: CRC942

CLASSICAL NOTES
Ref: AB942

Tunes

Ref: AB613





AVAILABLE IN • WOOD • CARDBOARD • SPARKLE • COFFIN OR CASKET SHAPE



EASY RIDER

Ref: AB110

Trains, planes and automobiles... whichever your loved one's preferred method of transport we have a Colourful Coffin to match.



Matching Cremated Remains Casket Ref: CRC949





Matching Scatter Tube Ref: SC949



Call us on 01865 779172













Ref: AB122

With Spitfires or Hurricanes on lid.

emember all our coffins can be personalised by adding pictures and words. And see page 48 for choice of interiors and page 55 for handles and name plates.

Matching Cremated Remains Casket Ref: CRC142

> LANCASTER Ref: AB142

Matching Scatter Tube Ref: SC142



FIGHTER PLANES

Ref: AB972



Call us on 01865 779172







UNION FLAG
Ref: AB348



Religious and Spiritual

AVAILABLE IN • WOOD • CARDBOARD • SPARKLE • COFFIN OR CASKET SHAPE

MY ANGEL Ref: AB1026

ANGEL BY MY SIDE

Ref: AB1262

Matching Cremated Remains Casket Ref: CRC1262



Add hand applied Swarovski crystals to add a special sparkle finish. Find more information on our Sparkle it range on page 42.

CELTIC DREAM Ref: AB1266

Call us on 018