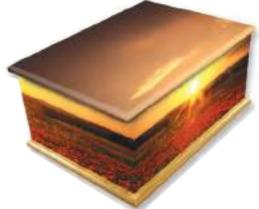

# Scenic and Landscape AVAILABLE IN • WOOD • CARDBOARD • SPARKLE • COFFIN OR CASKET SHAPE

Ref: AB657

**BEACH** Ref: AB114

66 Hello Colourful Coffins, We laid my father to rest at Radnage Church in Bucks yesterday and I just wanted to say a big thank you for the coffin that you supplied. As it was brought into the church you could hear a gasp of amazement and admiration from the congregation.

> Once again — many thanks.

ROGER GUIDREY

VIKING BOAT

Ref: AB394

BARBADOS Ref: AB638

Call us on 01865 779172

Colourful Coffins Catalogue

2