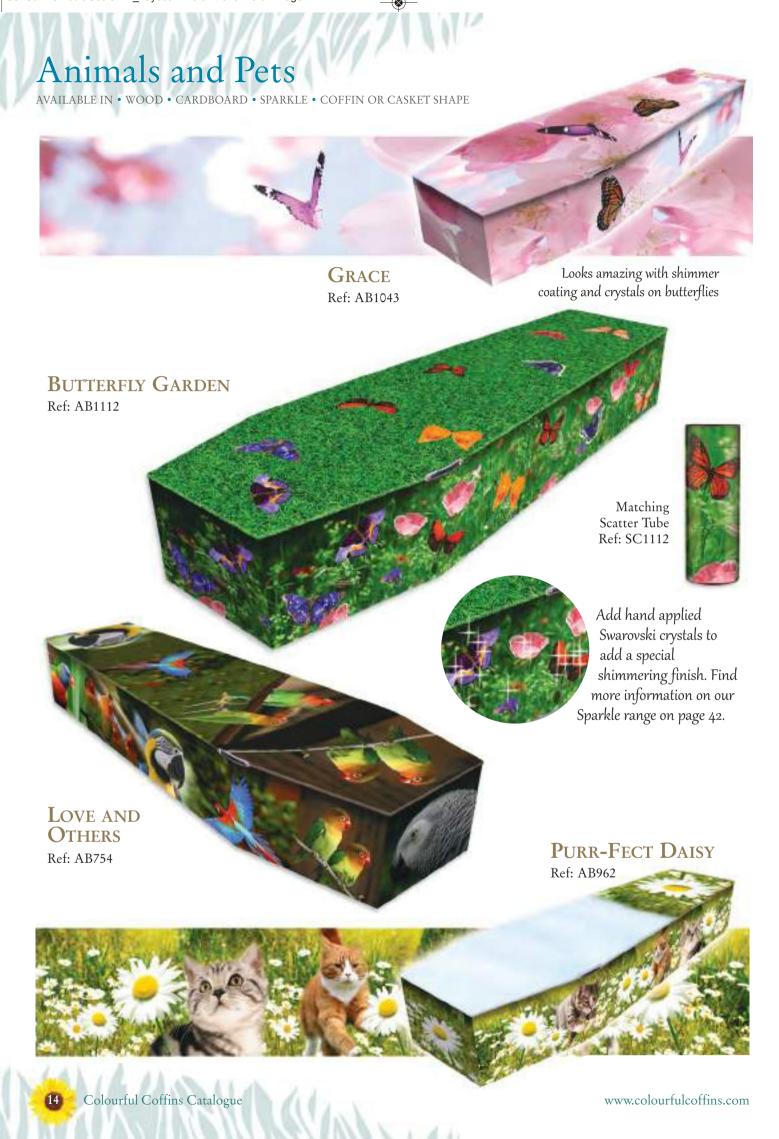

AVAILABLE IN • WOOD • CARDBOARD • SPARKLE • COFFIN OR CASKET SHAPE

MY ANGEL Ref: AB1026

ANGEL BY MY SIDE

Ref: AB1262

Matching Cremated Remains Casket Ref: CRC1262

Add hand applied Swarovski crystals to add a special sparkle finish. Find more information on our Sparkle it range on page 42.

# Sparkle it AVAILABLE IN WOOD CARDBOARD SPARKLE COFFIN OR CASKET SHAPE

Shimmer finish and crystals are available for both cremation and burial

eaturing hand-applied Swarovski crystals elements and shimmer coating, Sparkle it is an exclusive range designed to create a very glamorous farewell to that special person. The crystals are perfect for highlighting names and features such as delicate hearts and flowers, while the shimmer coating adds a touch of frosted sparkle to a plain background.

Sparkle it designs can be applied to all styles of Colourful Coffin.

Ref: Roses AB1284

Devotion casket in metal showing white with red roses encrusted with Swarovski crystals.

Head end view with crystals applied to the tiara