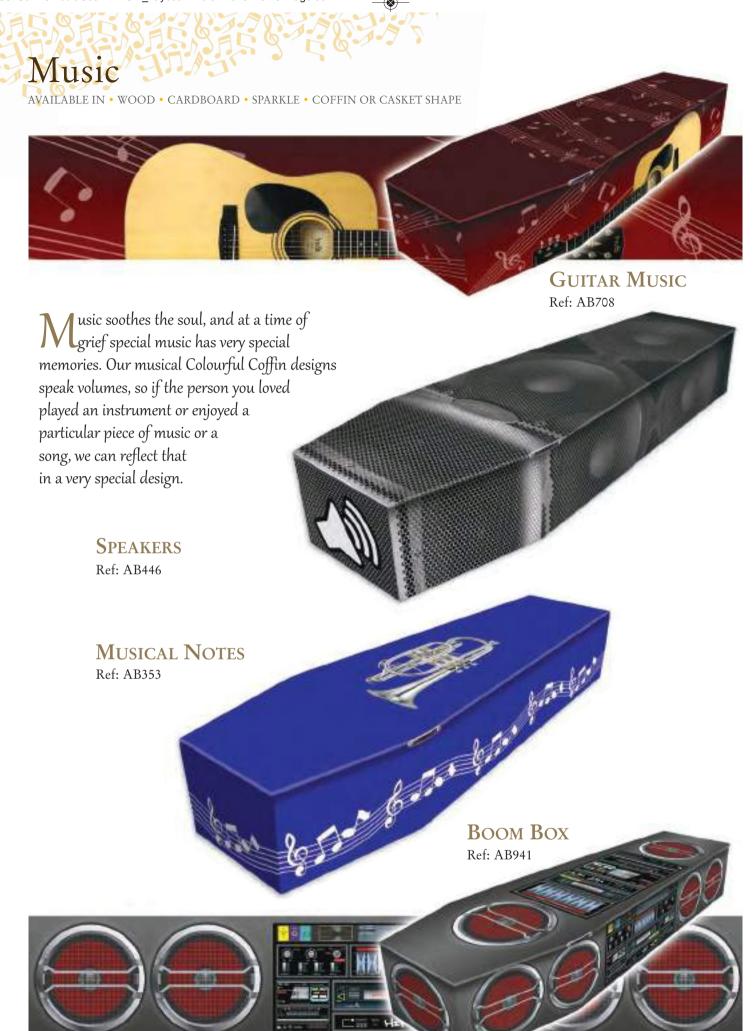

You made the most amazing coffin for my son, who was a writer and had a huge passion for music...

He would have loved it. It gave me such comfort knowing the last thing I did for him was so befitting his lifestyle. Thank you so much for helping me achieve such an

remarkable son.

JOSEPHINE

unusual request for such a

ROCK n ROLL RED

Ref: AB233

Ref: AB360

Matching Cremated Remains Casket Ref: CRC942

CLASSICAL NOTES
Ref: AB942

Tunes

Ref: AB613

AVAILABLE IN • WOOD • CARDBOARD • SPARKLE • COFFIN OR CASKET SHAPE

EASY RIDER

Ref: AB110

Trains, planes and automobiles... whichever your loved one's preferred method of transport we have a Colourful Coffin to match.