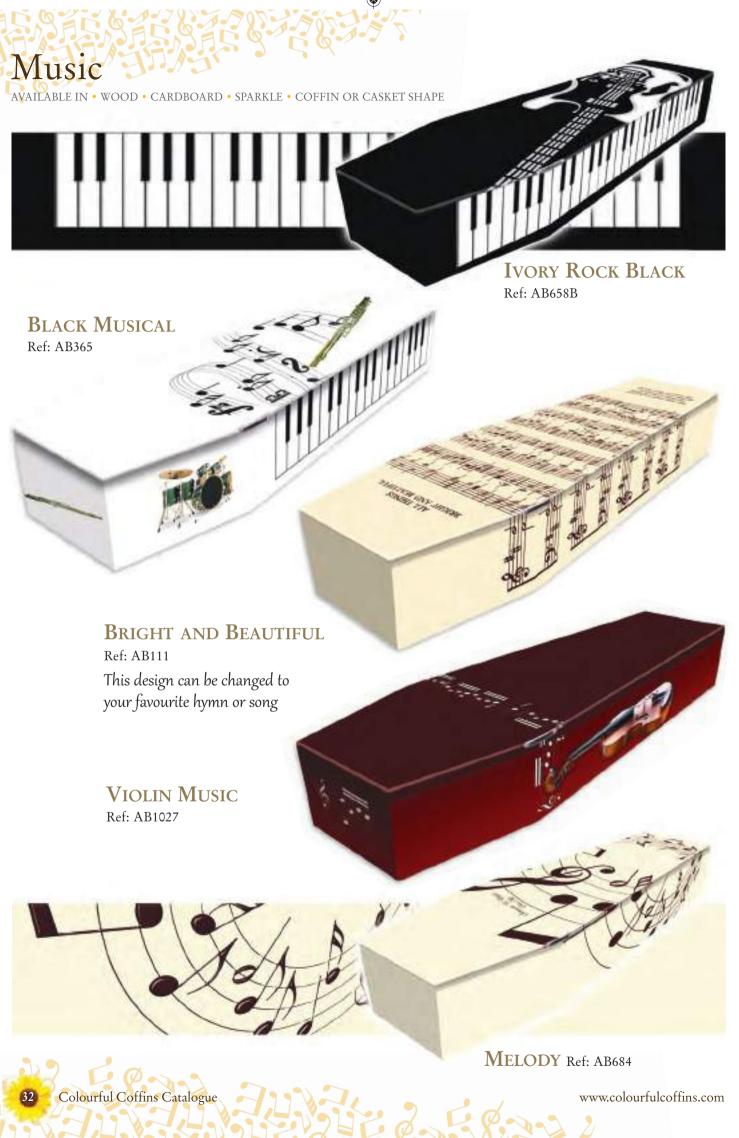

You made the most amazing coffin for my son, who was a writer and had a huge passion for music...

He would have loved it. It gave me such comfort knowing the last thing I did for him was so befitting his lifestyle. Thank you so much for helping me achieve such an

remarkable son.

JOSEPHINE

unusual request for such a

ROCK n ROLL RED

Ref: AB233

Ref: AB360

Matching Cremated Remains Casket Ref: CRC942

CLASSICAL NOTES
Ref: AB942

Tunes

Ref: AB613

AVAILABLE IN • WOOD • CARDBOARD • SPARKLE • COFFIN OR CASKET SHAPE

EASY RIDER

Ref: AB110

Trains, planes and automobiles... whichever your loved one's preferred method of transport we have a Colourful Coffin to match.