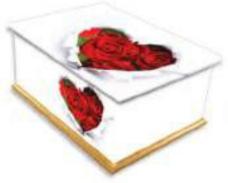

#### **BLUSHING ROSE**

Ref: AB820 Available with or without Swarovski crystals

We can create a coffin with any type of flower and coloured background, below are just a few of our Blushing Blooms range

BLUSHING CHERRY BLOSSOM Ref: AB1243