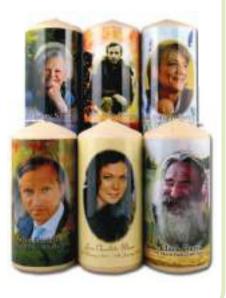

#### Candles

olourful Coffins Remembrance Candles are personalised momentos of a loved one. The colourful laminated image is fitted around a church quality 65 hour candle 20cm high (8"). They come in any design from our range.

Or for an extra cost, a bespoke design can be produced.