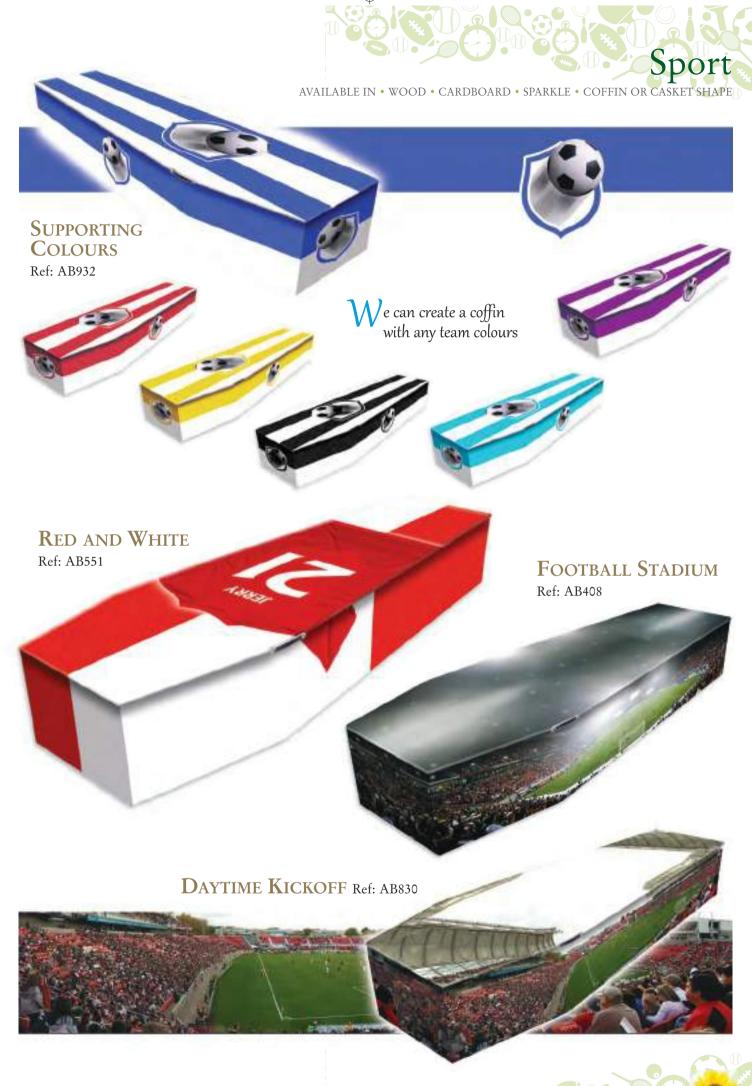

Tunes

Ref: AB613

AVAILABLE IN • WOOD • CARDBOARD • SPARKLE • COFFIN OR CASKET SHAPE

EASY RIDER

Ref: AB110

Trains, planes and automobiles... whichever your loved one's preferred method of transport we have a Colourful Coffin to match.