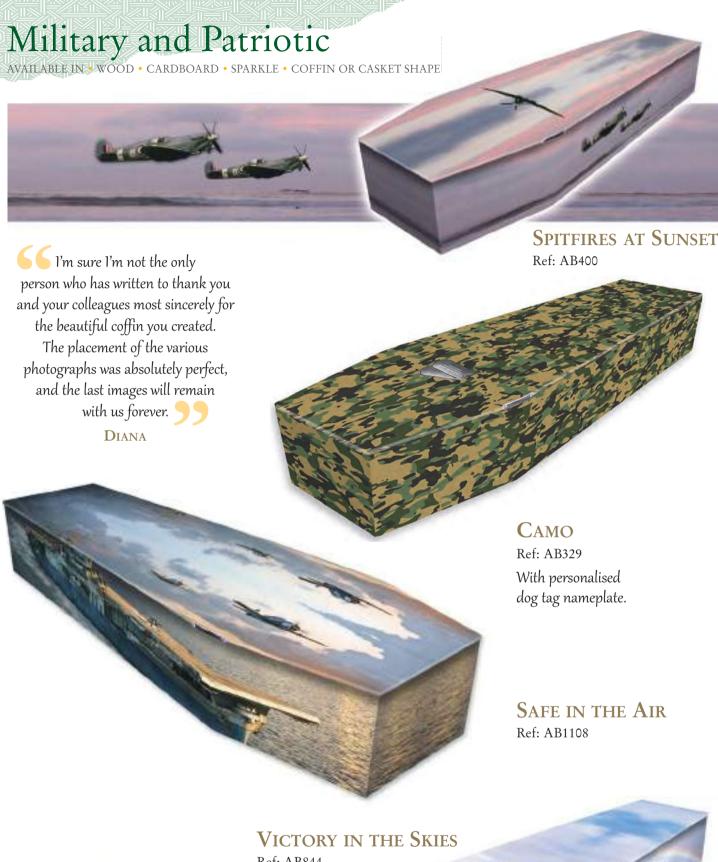

Matching Cremated Remains Casket Ref: CRC949

Matching Scatter Tube Ref: SC949

Call us on 01865 779172

Ref: AB122

With Spitfires or Hurricanes on lid.

emember all our coffins can be personalised by adding pictures and words. And see page 48 for choice of interiors and page 55 for handles and name plates.

Matching Cremated Remains Casket Ref: CRC142

> LANCASTER Ref: AB142

Matching Scatter Tube Ref: SC142

FIGHTER PLANES

Ref: AB972

Call us on 01865 779172

UNION FLAG
Ref: AB348

Religious and Spiritual