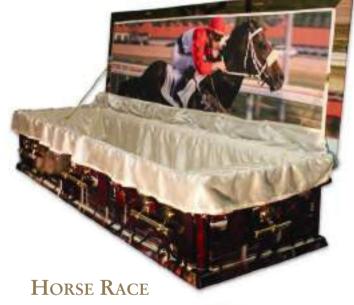

Tunes

Ref: AB613

AVAILABLE IN • WOOD • CARDBOARD • SPARKLE • COFFIN OR CASKET SHAPE

EASY RIDER

Ref: AB110

Trains, planes and automobiles... whichever your loved one's preferred method of transport we have a Colourful Coffin to match.

Matching Cremated Remains Casket Ref: CRC949

Matching Scatter Tube Ref: SC949

Call us on 01865 779172

Ref: AB122

With Spitfires or Hurricanes on lid.

emember all our coffins can be personalised by adding pictures and words. And see page 48 for choice of interiors and page 55 for handles and name plates.