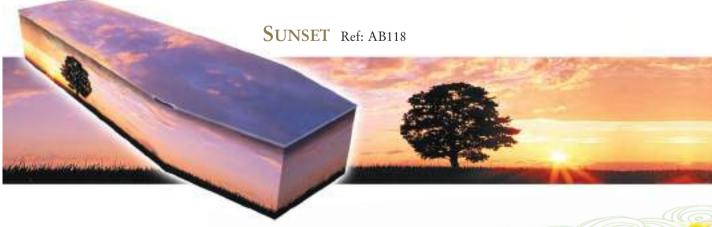

# Scenic and Landscape AVAILABLE IN • WOOD • CARDBOARD • SPARKLE • COFFIN OR CASKET SHAPE

Ref: AB657

**BEACH** Ref: AB114

66 Hello Colourful Coffins, We laid my father to rest at Radnage Church in Bucks yesterday and I just wanted to say a big thank you for the coffin that you supplied. As it was brought into the church you could hear a gasp of amazement and admiration from the congregation.