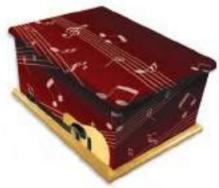

remarkable son.

JOSEPHINE

unusual request for such a

ROCK n ROLL RED

Ref: AB233

Ref: AB360

Matching Cremated Remains Casket Ref: CRC942

CLASSICAL NOTES
Ref: AB942

Tunes

Ref: AB613

AVAILABLE IN • WOOD • CARDBOARD • SPARKLE • COFFIN OR CASKET SHAPE

EASY RIDER

Ref: AB110

Trains, planes and automobiles... whichever your loved one's preferred method of transport we have a Colourful Coffin to match.