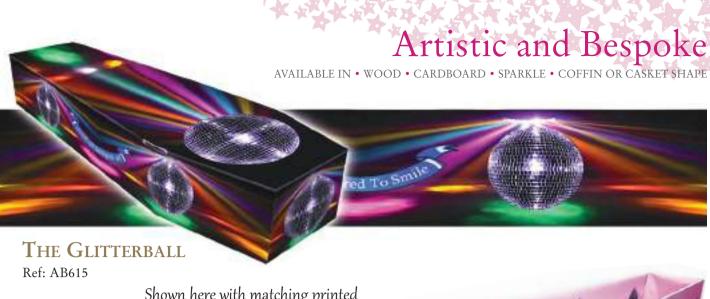

Shown here with matching printed fabric interior for more information see page 48.

Looks amazing with shimmer coating and crystals

GOING OUT IN STYLE

Ref: AB1183