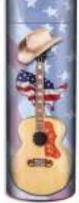

Tunes

Ref: AB613

AVAILABLE IN • WOOD • CARDBOARD • SPARKLE • COFFIN OR CASKET SHAPE

EASY RIDER

Ref: AB110

Trains, planes and automobiles... whichever your loved one's preferred method of transport we have a Colourful Coffin to match.