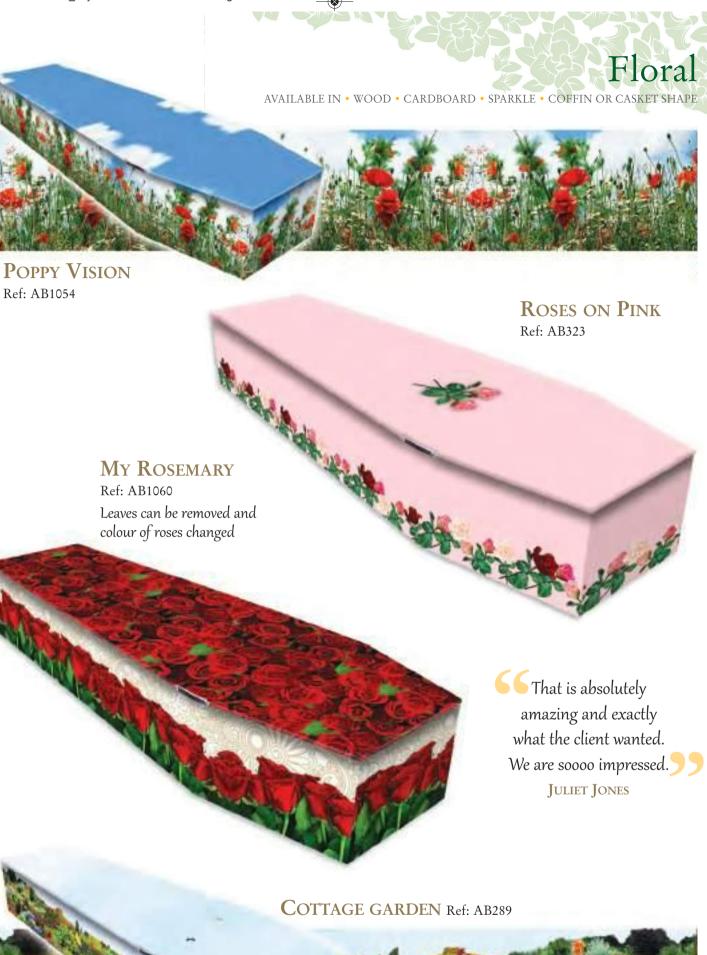

LILY OF THE VALLEY

Ref: AB621

Our special Mum loved her garden. Her wish would have been to be buried in her garden and her Colourful Coffin was absolutely the next best thing to making this possible. Looking at it in church was hugely uplifting, changing the mood of the service into something that really did feel more celebratory than sad. Many people echoing what a fitting and completely personal tribute it was to our lovely Mum.

Matching Cremated
Remains Casket
Ref: CRC875

MARY'S GARDEN

BED OF ROSES

Ref: AB867 Available with or without leaves

Call us on 01865 779172

Colourful Coffins Catalogue

Ref: AB875

#### Blushing Bluebells

Ref: AB1238

#### **BLUSHING ROSE**

Ref: AB820 Available with or without Swarovski crystals

We can create a coffin with any type of flower and coloured background, below are just a few of our Blushing Blooms range

BLUSHING CHERRY BLOSSOM Ref: AB1243

BLUSHING FORGET ME NOT BLOSSOM Ref: AB1244

BLUSHING APPLE BLOSSOM Ref: AB1242

BLUSHING DAFFODILS BLOSSOM Ref: AB1241

8 Colourful Coffins Catalogue

10 Colourful Coffins Catalogue

BLUEBELL AND ORCHID

Ref: AB968