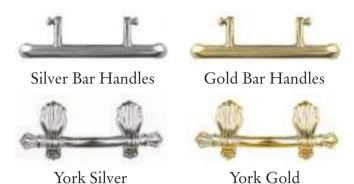

## Handles and Wreath Holders

A t Colourful Coffins you can choose every element, including handles, wreath holders and engraved plates. All coffins intended for burial come with handles, however they can be optional for cremation. If you are choosing a cardboard coffin, please note these are normally supplied with material or rope handles.

Solid metal handles for burial only are available at a small additional cost.

Engraved Plate Silver

Engraved Plate Gold

For Cardboard Coffins

Rope Handles

Linen Handles

Wreath holders are available in two different styles, and coffin or casket caps can be supplied in gold or silver.