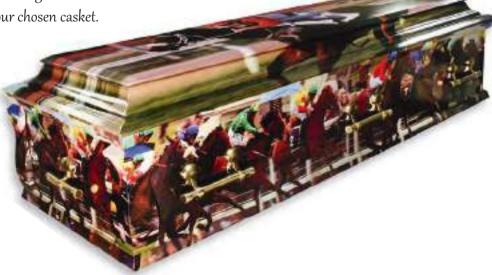

Tunes

Ref: AB613

AVAILABLE IN • WOOD • CARDBOARD • SPARKLE • COFFIN OR CASKET SHAPE

EASY RIDER

Ref: AB110

Trains, planes and automobiles... whichever your loved one's preferred method of transport we have a Colourful Coffin to match.

Matching Cremated Remains Casket Ref: CRC949

Matching Scatter Tube Ref: SC949

Call us on 01865 779172

Ref: AB122

With Spitfires or Hurricanes on lid.

emember all our coffins can be personalised by adding pictures and words. And see page 48 for choice of interiors and page 55 for handles and name plates.