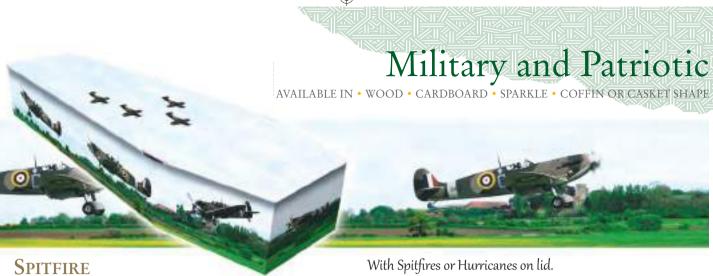

Matching Cremated Remains Casket Ref: CRC949

Matching Scatter Tube Ref: SC949

Call us on 01865 779172

Ref: AB122

With Spitfires or Hurricanes on lid.

emember all our coffins can be personalised by adding pictures and words. And see page 48 for choice of interiors and page 55 for handles and name plates.

Matching Cremated Remains Casket Ref: CRC142

> LANCASTER Ref: AB142

Matching Scatter Tube Ref: SC142

FIGHTER PLANES

Ref: AB972

Call us on 01865 779172

UNION FLAG
Ref: AB348

Religious and Spiritual