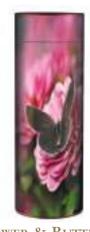

LILY OF THE VALLEY

Ref: AB621

Our special Mum loved her garden. Her wish would have been to be buried in her garden and her Colourful Coffin was absolutely the next best thing to making this possible. Looking at it in church was hugely uplifting, changing the mood of the service into something that really did feel more celebratory than sad. Many people echoing what a fitting and completely personal tribute it was to our lovely Mum.

Matching Cremated
Remains Casket
Ref: CRC875

MARY'S GARDEN

BED OF ROSES

Ref: AB867 Available with or without leaves

Call us on 01865 779172

Colourful Coffins Catalogue

Ref: AB875

#### Blushing Bluebells

Ref: AB1238

#### **BLUSHING ROSE**

Ref: AB820 Available with or without Swarovski crystals

We can create a coffin with any type of flower and coloured background, below are just a few of our Blushing Blooms range

BLUSHING CHERRY BLOSSOM Ref: AB1243