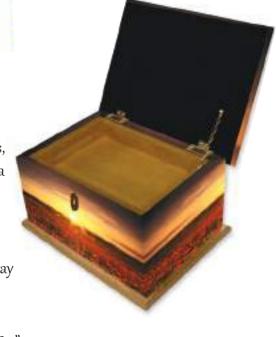

## Cremated Remains Caskets

Choose from any of these lovely caskets or ask about a fully bespoke personalised design. These beautiful wooden caskets are covered with environmentally friendly materials using "eco" inks and hand finished to the highest standard. Perfect for keeping or interment.

A special tribute to a very special person, these caskets provide a lovely memory.

They come in two size: Adult:  $11^3/4$ "  $x \ 8^1/2$ "  $x \ 6$ " Double Adult:  $13^3/4$ "  $x \ 11$ "  $x \ 6$ "

BRITISH AND PROUD
Ref: CRC345