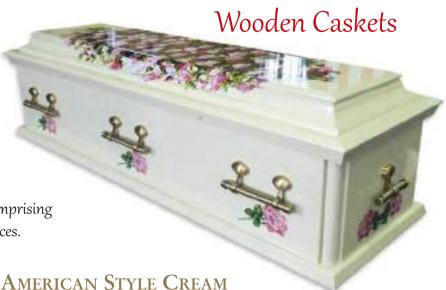

## American Style Caskets

etal or wooden American-style caskets provide an impressive backdrop for our designs, and you can also choose to personalise the inside of the lid with a very special message or illustration for your loved one.

They are available in two options — either the 'true' American casket, which is made out of metal, or an English version (shown here) comprising of 100% solid tulip wood from sustainable sources.

Ref: AB1291