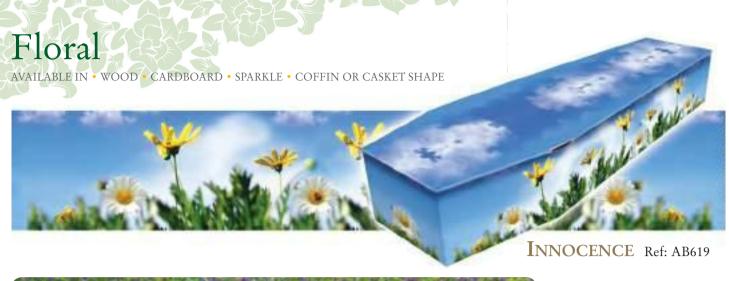

## Cremated Remains Caskets

AVAILABLE WITH OR WITHOUT SHIMMER FINISH AND CRYSTALS

TIGER EYES
Ref: CRC742

FLUTTERING BEAUTY Ref: CRC1095

HAYFIELD Ref: CRC147

FISH TANK Ref: CRC550

GLITTERBALL Ref: CRC615

INNOCENCE Ref: CRC619