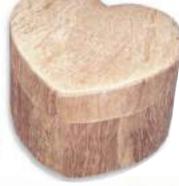

## Memory Boxes

A beautiful keepsake for families, this box comes complete with a brass lock and key to keep the contents secure and private.

The lid is attached with an elegant brass chain and has an inner oak tray to hold smaller keepsakes.

Approximate size of both wooden personalised boxes: 11.75" x 8.75" x 6.5" 300mm x 220mm x 162mm.