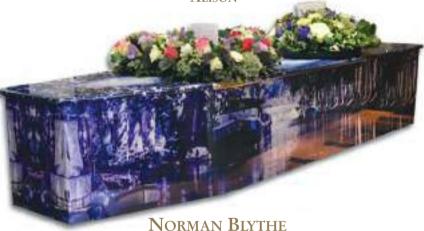

## Norman Blythe - Painting a fitting tribute

When Norman Blythe died, his family chose a Colourful Coffin with a bespoke design featuring a very special painting he had completed after a favourite family holiday in France.

The scene, which depicted the tree-lined tranquillity of the Canal du Midi, was beautifully reproduced on his coffin and made a unique and very poignant farewell to Norman, much loved husband to Jean and father to Alison.

"Dad took up painting when he retired and this picture was especially precious because he painted it for me as a birthday present after we had all been together on canal boat for a day during a lovely trip to France," said Alison.

"A few days before he died, Dad said he wanted a blue coffin and Mum came up with the idea of using his painting for the design. Colourful Coffins were fantastic, when we saw the proof by email we were impressed, but nothing prepared us for just how beautiful the Colourful Coffin was when we saw it for the first time.

"It created a real stir as we went into the crematorium for the service and the vicar couldn't take his eyes off it. We told everyone why we had chosen the painting and invited them to come up to the coffin afterwards for a closer look, which they all did. It was a very special occasion and we received some wonderful comments. I'm sure if Dad could have seen it he would have been very proud.

~ See Alison's video on our testimonial page on our website. ~

Every life has a story, Colourful Coffins can help you tell it.

Colourful Coffins, Printworks, Crescent Road, Cowley, Oxford OX4 2PB Call us on: 01865 779172