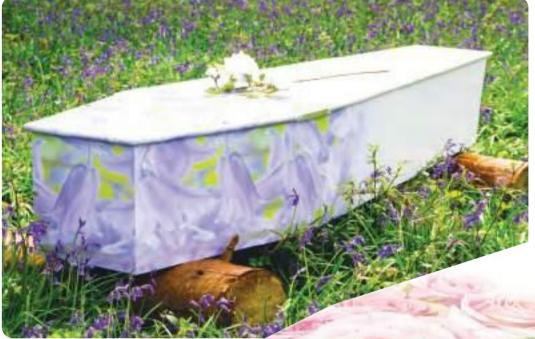

you so much.



You can talk to a designer on the phone at anytime by calling 01865 779172.









AVAILABLE IN • WOOD • CARDBOARD • SPARKLE • COFFIN OR CASKET SHAPE



LILY OF THE VALLEY

Ref: AB621

Our special Mum loved her garden. Her wish would have been to be buried in her garden and her Colourful Coffin was absolutely the next best thing to making this possible. Looking at it in church was hugely uplifting, changing the mood of the service into something that really did feel more celebratory than sad. Many people echoing what a fitting and completely personal tribute it was to our lovely Mum.

Matching Cremated
Remains Casket
Ref: CRC875

MARY'S GARDEN

BED OF ROSES

Ref: AB867 Available with or without leaves



Call us on 01865 779172

Colourful Coffins Catalogue

Ref: AB875





#### Blushing Bluebells

Ref: AB1238

#### **BLUSHING ROSE**

Ref: AB820 Available with or without Swarovski crystals



We can create a coffin with any type of flower and coloured background, below are just a few of our Blushing Blooms range



BLUSHING CHERRY BLOSSOM Ref: AB1243



BLUSHING FORGET ME NOT BLOSSOM Ref: AB1244



BLUSHING APPLE BLOSSOM Ref: AB1242



BLUSHING DAFFODILS BLOSSOM Ref: AB1241

8 Colourful Coffins Catalogue





10 Colourful Coffins Catalogue



BLUEBELL AND ORCHID

Ref: AB968



Ref: AB967





Shown here with Swarovski crystals. Find more information on our Sparkle range on page 42.





Call us on 01865 779172







AVAILABLE IN • WOOD • CARDBOARD • SPARKLE • COFFIN OR CASKET SHAPE



BRITISH BIRDS ON SKY

Ref: AB379B

66 We recently lost our mother and wh