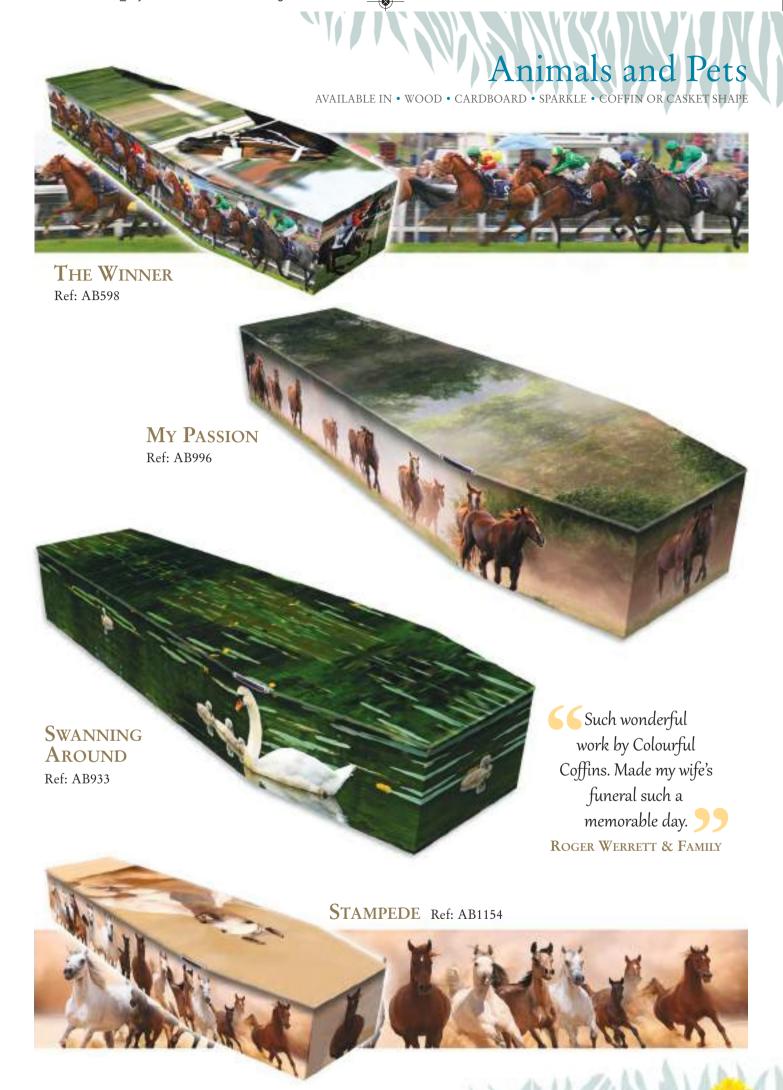

We aim to deliver within one working week. Please ask for delivery times on your chosen casket.

Ref: AB598