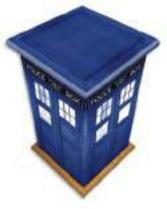

6$ "





BRITISH AND PROUD
Ref: CRC345



POLKA DOT Ref: CRC772



LAVENDER Ref: CRC310



STARRY SUNSET
Ref: CRC777



ENGLISH ROSE Ref: CRC980



WALK ON THE WILD SIDE Ref: CRC884



STAMPEDE Ref: CRC1154



LAST SUPPER
Ref: CRC101



My Best Friend Ref: CRC1128

www.colourfulcoffins.com



#### --

## Cremated Remains Caskets

AVAILABLE WITH OR WITHOUT SHIMMER FINISH AND CRYSTALS



TIGER EYES
Ref: CRC742



FLUTTERING BEAUTY Ref: CRC1095



HAYFIELD Ref: CRC147



FISH TANK Ref: CRC550



GLITTERBALL Ref: CRC615



INNOCENCE Ref: CRC619



GUITAR MUSIC Ref: CRC708



ROSE HEART
Ref: CRC984



BUTTERFLY GARDEN
Ref: CRC1112

huge thank you for the cremation casket you made for my mum... it's beautiful, really really happy with it.

Best wishes
BEVERLY FOX



JUKE BOX TALL
Ref: CRC806



POLICE BOX
Ref: CRC514

Call us on 01865 779172

## Scatter Tubes

hese beautiful burgundy tubes are wrapped in a high gloss graphic of your choice, or why not create an entirely bespoke design based on your own ideas. All tubes can be personalised with name plate details and are available in three sizes.









Ref: SC106

KINGFISHER Ref: SC103

Ref: SC104

DOLPHIN FLOWER & BUTTERFLY Ref: SC107









**V**ICTORIOUS Ref: SC883

WELSH DRAGON Ref: SC116

ST GEORGE Ref: SC114

**ST ANDREWS** Ref: SC115













LILY OF THE VALLEY Ref: SC621

**PLANETS** Ref: SC111

Ref: SC846

BLUEBELL BLANKET BLUEBELL WOOD Ref: SC237

TIE DYE Ref: SC1097

PADSTOW HARBOUR Ref: SC1117













FIELD OF MEMORIES Ref: SC853

**ZEBRA** Ref: SC145

Ref: SC945

TENNESSEE SPITFIRES AT SUNSET THE WINNE