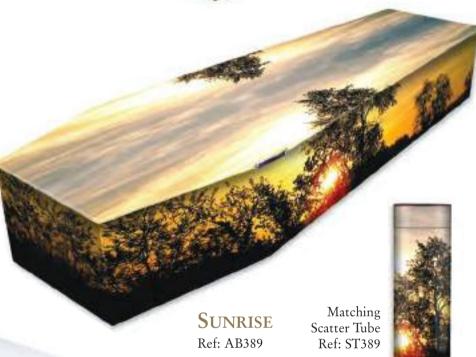

# Scenic and Landscape AVAILABLE IN • WOOD • CARDBOARD • SPARKLE • COFFIN OR CASKET SHAPE

Ref: AB657

**BEACH** Ref: AB114

66 Hello Colourful Coffins, We laid my father to rest at Radnage Church in Bucks yesterday and I just wanted to say a big thank you for the coffin that you supplied. As it was brought into the church you could hear a gasp of amazement and admiration from the congregation.