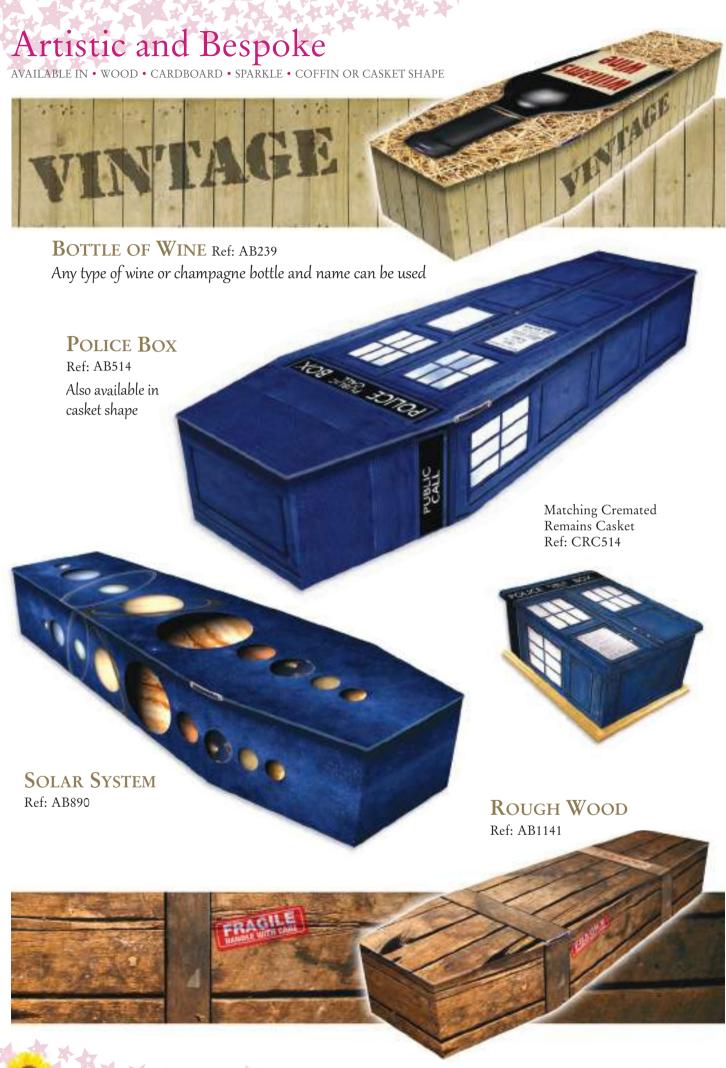

ed to have one of your products (my love). It was beautiful both inside and out, our mam would have loved it and we felt that we had given her the best. She has a young family of grandchildren so having this coffin made the occasion a little more bearable for them and us.

YVONNE TAYLOR

#### BRITISH BIRDS

Ref: AB379

Ask to add a Robin or any other favourite bird

> Matching Cremated Remains Casket Ref: CRC379

Looks lovely with shimmer coating







Call us on 01865 779172





FLYING BLOCKS



Call us on 01865 779172





Shown here with matching printed fabric interior for more information see page 48.

Looks amazing with shimmer coating and crystals

GOING OUT IN STYLE

Ref: AB1183

## Leopard Skin

Ref: AB144

LIGHT OAK

Ref: AB578

ZEBRA

Ref: AB145

Available in any wood effect









You've all been so patient working with me to get it just right and I know mum would have loved it. Luke was so good at understanding what I was looking for and coming up with a design that captures it. It's actually been a very healing experience, thinking of what mum would have said about the design at each stage.

Thank you. CAROLINE





Ref: AB891



Colourful Coffins Catalogue



BLUEBELL BLANKET

Ref: AB846





Call us on 01865 779172

# Scenic and Landscape AVAILABLE IN • WOOD • CARDBOARD • SPARKLE • COFFIN OR CASKET SHAPE



Ref: AB657

**BEACH** Ref: AB114

66 Hello Colourful Coffins, We laid my father to rest at Radnage Church in Bucks yesterday and I just wanted to say a big thank you for the coffin that you supplied. As it was brought into the church you could hear a