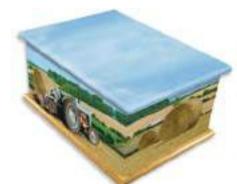

Tunes

Ref: AB613

AVAILABLE IN • WOOD • CARDBOARD • SPARKLE • COFFIN OR CASKET SHAPE

EASY RIDER

Ref: AB110

Trains, planes and automobiles... whichever your loved one's preferred method of transport we have a Colourful Coffin to match.