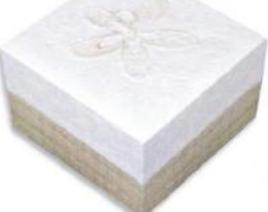

## Biodegradable Urns

rafted by hand from natural and sustainable materials. Once the Unity Earthurn is buried it will biodegrade naturally over time. Unity Earthurns are available in two sizes.

UNITY EMBRACE EARTHURN WHITE HEMP Also available in mini size. Ref: BD6

UNITY EMBRACE **EARTHURN AUTUMN LEAVES** Also available in mini size. Ref: BD5

UNITY EARTHURN PASTEL Also available in mini size. Ref: BD2

UNITY EARTHURN FLORAL Ref: BD3

Mini

**SIMPLICITY EARTHURN** One size only.