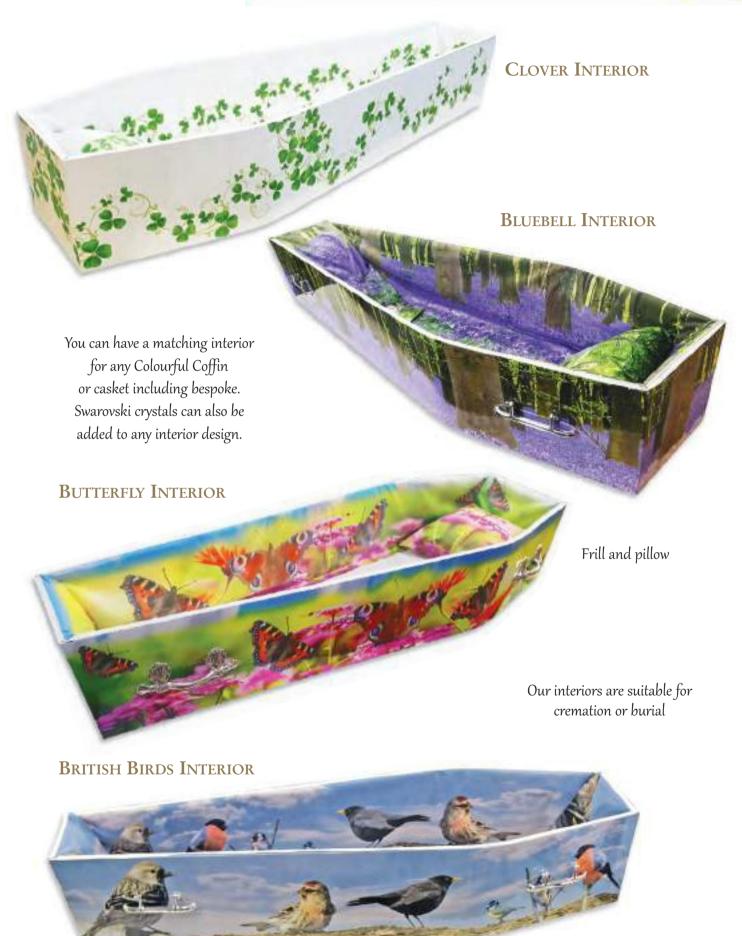

## **Interiors**

Tow available for the first time, printed fabric interiors to match the design of the coffin made as a frill or a full interior with printed pillow.

You can choose a bespoke design or match an existing coffin design.

## Interiors

AVAILABLE IN • WOOD • CARDBOARD • SPARKLE • COFFIN OR CASKET SHAPE