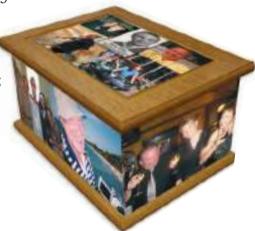

## Memory Boxes

A beautiful keepsake for families, this box comes complete with a brass lock and key to keep the contents secure and private.

The lid is attached with an elegant brass chain and has an inner oak tray to hold smaller keepsakes.

Approximate size of both wooden personalised boxes: 11.75" x 8.75" x 6.5" 300mm x 220mm x 162mm.

#### Prestige Memory Boxes

These memory boxes also have a photograph frame on the inside.