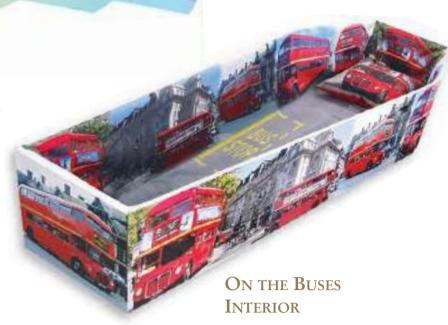

## **Interiors**

Tow available for the first time, printed fabric interiors to match the design of the coffin made as a frill or a full interior with printed pillow.

You can choose a bespoke design or match an existing coffin design.

#### GOING OUT IN STYLE INTERIOR

Gaing out in Style Myself and George visited the undertakers today and asked them to confirm with you that we would like the shimmer effect on the design. The design is fabulous and I would like to thank you for creating Pat's vision, we were fortunate that Pat was able to see your design and 1 know that she was delighted with your creation. Pat wanted to go out in style and wanted something that would make people smile and you have certainly achieved this. It has been a pleasure working with you and I am so grateful to you for making this difficult time so much easier.

LYNDA

Mary's Garden INTERIOR

PATSY INTERIOR

Colourful Coffins Catalogue

www.colourfulcoffins.com