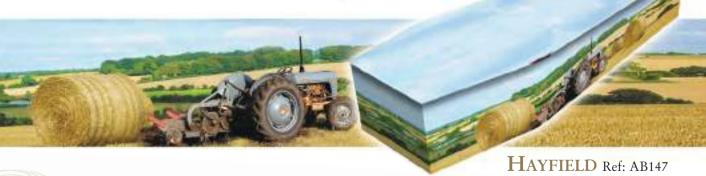

## Cremated Remains Caskets

AVAILABLE WITH OR WITHOUT SHIMMER FINISH AND CRYSTALS

TIGER EYES
Ref: CRC742

FLUTTERING BEAUTY Ref: CRC1095

HAYFIELD Ref: CRC147

FISH TANK Ref: CRC550

GLITTERBALL Ref: CRC615

INNOCENCE Ref: CRC619