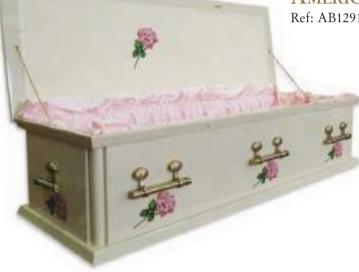

## American Style Caskets

etal or wooden American-style caskets provide an impressive backdrop for our designs, and you can also choose to personalise the inside of the lid with a very special message or illustration for your loved one.

They are available in two options — either the 'true' American casket, which is made out of metal, or an English version (shown here) comprising of 100% solid tulip wood from sustainable sources.

Ref: AB1291

These caskets are made to order in different sizes and come with a luxury interior set in a choice of white, pink or blue, or go to pages 46 and 47 to see our range of bespoke interiors, in a variety of materials to suit you.

We aim to deliver within one working week. Please ask for delivery times on your chosen casket.

Ref: AB598