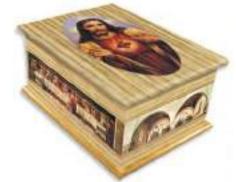

Matching Cremated Remains Casket Ref: CRC142

> LANCASTER Ref: AB142

Matching Scatter Tube Ref: SC142

FIGHTER PLANES

Ref: AB972

Call us on 01865 779172

UNION FLAG
Ref: AB348

Religious and Spiritual

AVAILABLE IN • WOOD • CARDBOARD • SPARKLE • COFFIN OR CASKET SHAPE

MY ANGEL Ref: AB1026

ANGEL BY MY SIDE

Ref: AB1262

Matching Cremated Remains Casket Ref: CRC1262

Add hand applied Swarovski crystals to add a special sparkle finish. Find more information on our Sparkle it range on page 42.

CELTIC DREAM Ref: AB1266

Call us on 01865 779172

40

Colourful Coffins Catalogue

www.colourfulcoffins.com

Ref: AB822

deeply felt gratitude towards everyone at Colourful Coffins for their kindness and professionalism in helping us through a difficult time. We were able to create a beautiful and memorable final home for our father. Knowing he is surrounded by all he loved most has meant a great deal to the family.