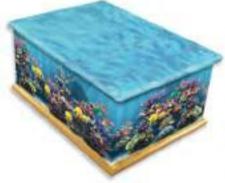

## Cremated Remains Caskets

AVAILABLE WITH OR WITHOUT SHIMMER FINISH AND CRYSTALS

TIGER EYES
Ref: CRC742

FLUTTERING BEAUTY Ref: CRC1095

HAYFIELD Ref: CRC147

FISH TANK Ref: CRC550

GLITTERBALL Ref: CRC615

INNOCENCE Ref: CRC619