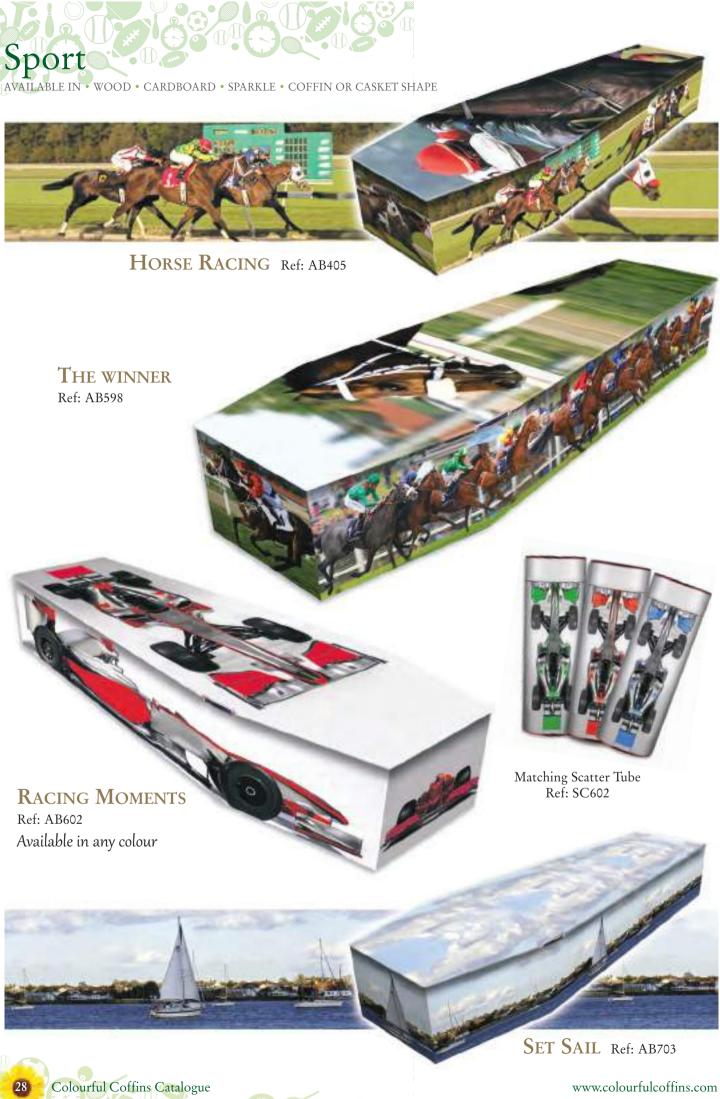

Tunes

Ref: AB613

AVAILABLE IN • WOOD • CARDBOARD • SPARKLE • COFFIN OR CASKET SHAPE

EASY RIDER

Ref: AB110

Trains, planes and automobiles... whichever your loved one's preferred method of transport we have a Colourful Coffin to match.