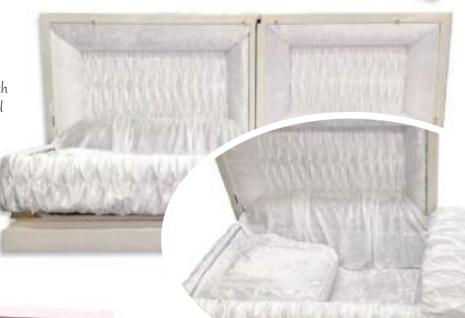

They are available in two options — either the 'true' American casket, which is made out of metal, or an English version (shown here) comprising of 100% solid tulip wood from sustainable sources.

Ref: AB1291

These caskets are made to order in different sizes and come with a luxury interior set in a choice of white, pink or blue, or go to pages 46 and 47 to see our range of bespoke interiors, in a variety of materials to suit you.