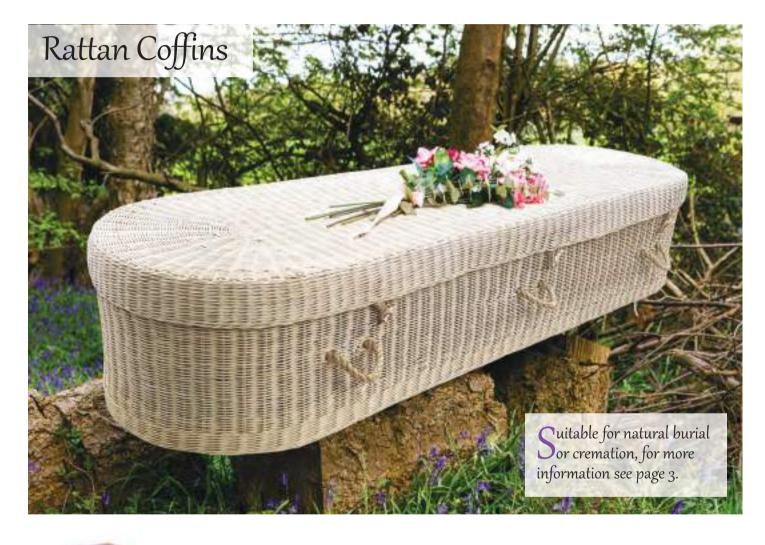

## Rattan Coffins

ur pretty blonde rattan coffins are hand-crafted by skilled weavers using the best sustainable and natural materials. Built with a solid mango wood frame for strength and practicality, they are 100% biodegradable and ideal for those looking for an eco-funeral. Suitable for burial/cremation and perfect for natural burial grounds.