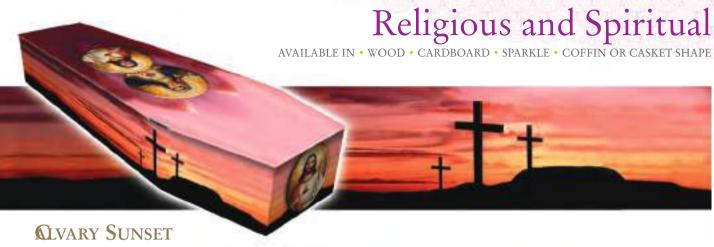

canes on lid.

emember all our coffins can be personalised by adding pictures and words. And see page 48 for choice of interiors and page 55 for handles and name plates.

Matching Cremated Remains Casket Ref: CRC142

> LANCASTER Ref: AB142

Matching Scatter Tube Ref: SC142



FIGHTER PLANES

Ref: AB972



Call us on 01865 779172







UNION FLAG
Ref: AB348



Religious and Spiritual

AVAILABLE IN • WOOD • CARDBOARD • SPARKLE • COFFIN OR CASKET SHAPE

MY ANGEL Ref: AB1026

ANGEL BY MY SIDE

Ref: AB1262

Matching Cremated Remains Casket Ref: CRC1262



Add hand applied Swarovski crystals to add a special sparkle finish. Find more information on our Sparkle it range on page 42.

CELTIC DREAM Ref: AB1266

Call us on 01865 779172



40

Colourful Coffins Catalogue

www.colourfulcoffins.com





Ref: AB822

deeply felt gratitude towards everyone at Colourful Coffins for their kindness and professionalism in helping us through a difficult time. We were able to create a beautiful and memorable final home for our father. Knowing he is surrounded by all he loved most has meant a great deal to the family.

Thank you.





Call us on 01865 779172

# Sparkle it AVAILABLE IN WOOD CARDBOARD SPARKLE COFFIN OR CASKET SHAPE

Shimmer finish and crystals are available for both cremation and burial

eaturing hand-applied Swarovski crystals elements and shimmer coating, Sparkle it is an exclusive range designed to create a very glamorous farewell to that special person. The crystals are perfect for highlighting names and features such as delicate hearts and flowers, while the shimmer coating ad