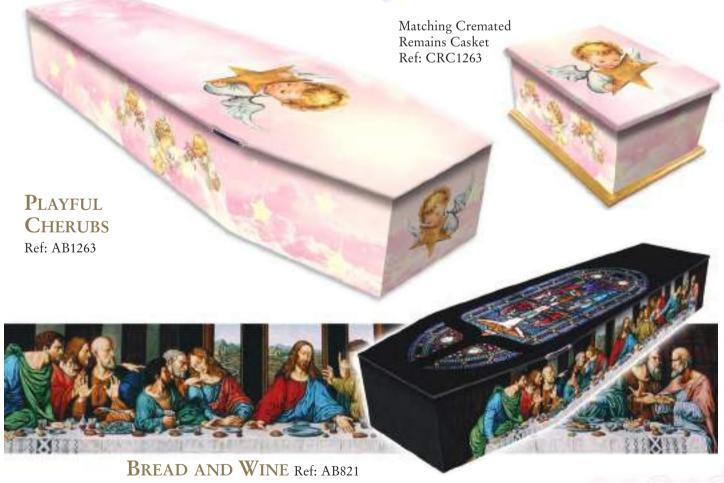

POLKA DOT Ref: CRC772

LAVENDER Ref: CRC310

STARRY SUNSET
Ref: CRC777

ENGLISH ROSE Ref: CRC980

WALK ON THE WILD SIDE Ref: CRC884

STAMPEDE Ref: CRC1154

LAST SUPPER
Ref: CRC101

My Best Friend Ref: CRC1128