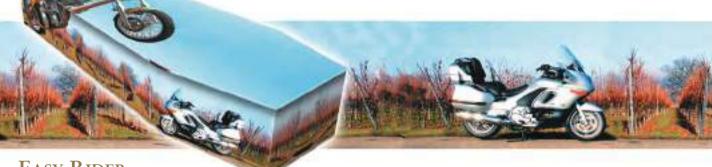

Tunes

Ref: AB613

AVAILABLE IN • WOOD • CARDBOARD • SPARKLE • COFFIN OR CASKET SHAPE

EASY RIDER

Ref: AB110

Trains, planes and automobiles... whichever your loved one's preferred method of transport we have a Colourful Coffin to match.