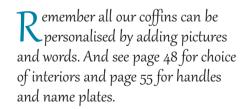

Matching Cremated Remains Casket Ref: CRC949

Matching Scatter Tube Ref: SC949

Call us on 01865 779172

Ref: AB122

With Spitfires or Hurricanes on lid.

emember all our coffins can be personalised by adding pictures and words. And see page 48 for choice of interiors and page 55 for handles and name plates.