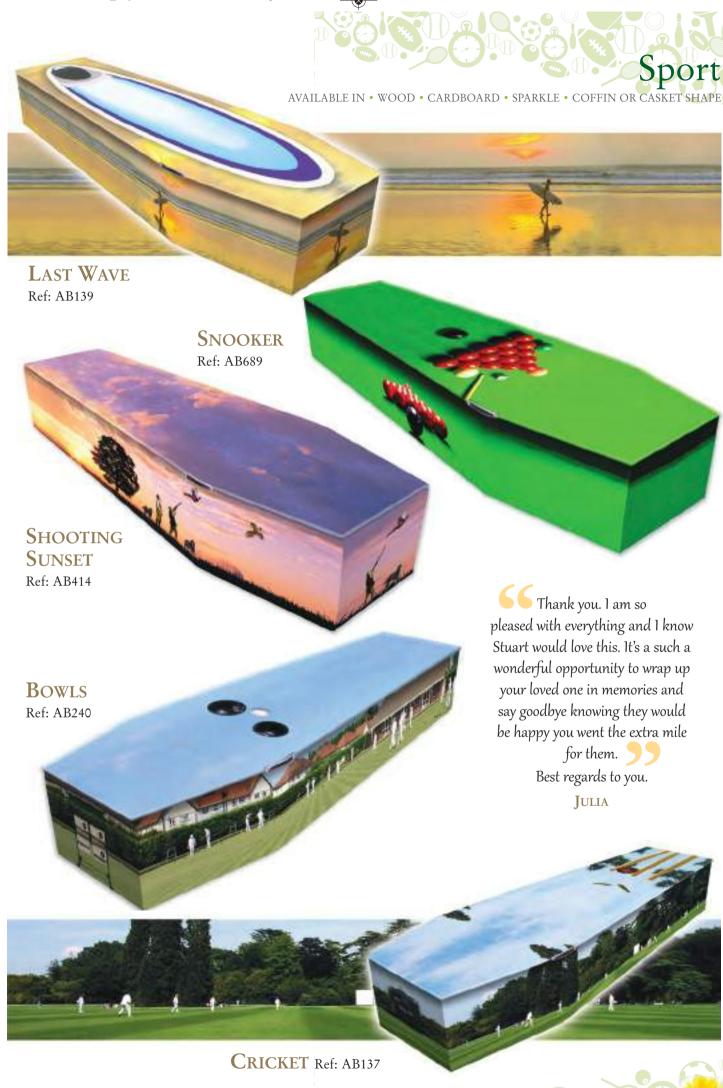

# Scenic and Landscape AVAILABLE IN • WOOD • CARDBOARD • SPARKLE • COFFIN OR CASKET SHAPE

Ref: AB657

**BEACH** Ref: AB114

66 Hello Colourful Coffins, We laid my father to rest at Radnage Church in Bucks yesterday and I just wanted to say a big thank you for the coffin that you supplied. As it was brought into the church you could hear a gasp of amazement and admiration from the congregation.

> Once again — many thanks.

ROGER GUIDREY

VIKING BOAT

Ref: AB394

BARBADOS Ref: AB638

Call us on 01865 779172

Colourful Coffins Catalogue

2

You made the most amazing coffin for my son, who was a writer and had a huge passion for music...

He would have loved it. It gave me such comfort knowing the last thing I did for him was so befitting his lifestyle. Thank you so much for helping me achieve such an

remarkable son.

JOSEPHINE

unusual request for such a

ROCK n ROLL RED

Ref: AB233

Ref: AB360

Matching Cremated Remains Casket Ref: CRC942

CLASSICAL NOTES
Ref: AB942

Tunes

Ref: AB613

AVAILABLE IN • WOOD • CARDBOARD • SPARKLE • COFFIN OR CASKET SHAPE

EASY RIDER

Ref: AB110

Trains, planes and automobiles... whichever your loved one's preferred method of transport we have a Colourful Coffin to match.

Matching Cremated Remains Casket Ref: CRC949

Matching Scatter Tube Ref: SC949

Call us on 01865 779172

Ref: AB122

With Spitfires or Hurricanes on lid.

emember all our coffins can be personalised by adding pictures and words. And see page 48 for choice of interiors and page 55 for handles and name plates.

Matching Cremated Remains Casket Ref: CRC142

> LANCASTER Ref: AB142

Matching Scatter Tube Ref: SC142

FIGHTER PLANES

Ref: AB972

Call us on 01865 779172

UNION FLAG
Ref: AB348

Religious and Spiritual