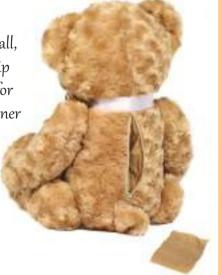

## Memory Bear

Popular with many families who have lost a child is our cuddly plush Memory Bear. Standing 17" tall, the bear has a specially-designed zip compartment in its back, suitable for holding a cremated remains container (supplied) or other much-loved keepsakes.