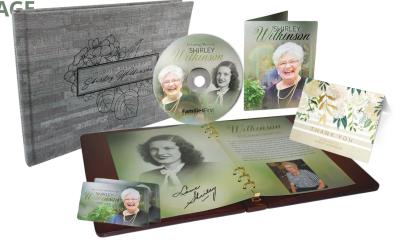

# PERSONALIZATION

Helping you celebrate the life of your loved one without having to make complicated decisions is important to you. Our in-house Graphics Team will help you create custom tributes and personalize these to reflect those things that were important to you and your family. Some of the custom tributes offered:

- MEMORIAL CARDS
- GUESTBOOK
- MEMORIAL INSERT
- MEMORIAL VIDEO
- MEMORIAL USB
- LIFESTORY BOOK
- PREMIUM REMEMBRANCE CARDS
- CUSTOM CANVAS
- ORDER OF SERVICE FOLDERS
- PHOTO ENLARGEMENT