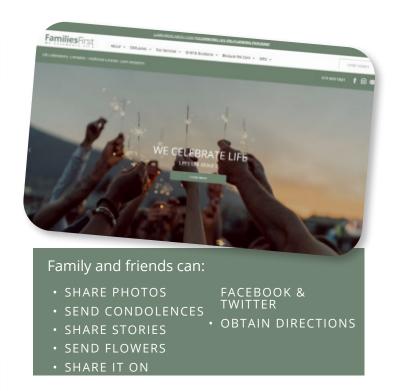

# **OUR WEBSITE**

Our website is designed to allow family and friends to support you in your immediate grief and long term bereavement.

Beneficial key features include:

- Online donation assistance
- Google maps to provide directions to the Funeral Home, Church or Cemetery
- ·Visitation, service location details
- Obituary notice
- Online condolences