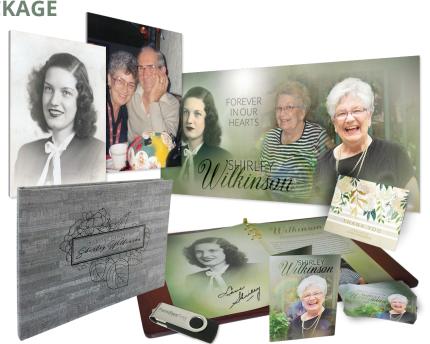

# PERSONALIZATION

Helping you celebrate the life of your loved one without having to make complicated decisions is important to you. Our in-house Graphics Team will help you create custom tributes and personalize these to reflect those things that were important to you and your family. Some of the custom tributes offered:

- MEMORIAL CARDS
- GUESTBOOK
- MEMORIAL INSERT
- MEMORIAL VIDEO
- MEMORIAL USB
- LIFESTORY BOOK
- PREMIUM REMEMBRANCE CARDS
- CUSTOM CANVAS
- ORDER OF SERVICE FOLDERS
- PHOTO ENLARGEMENT