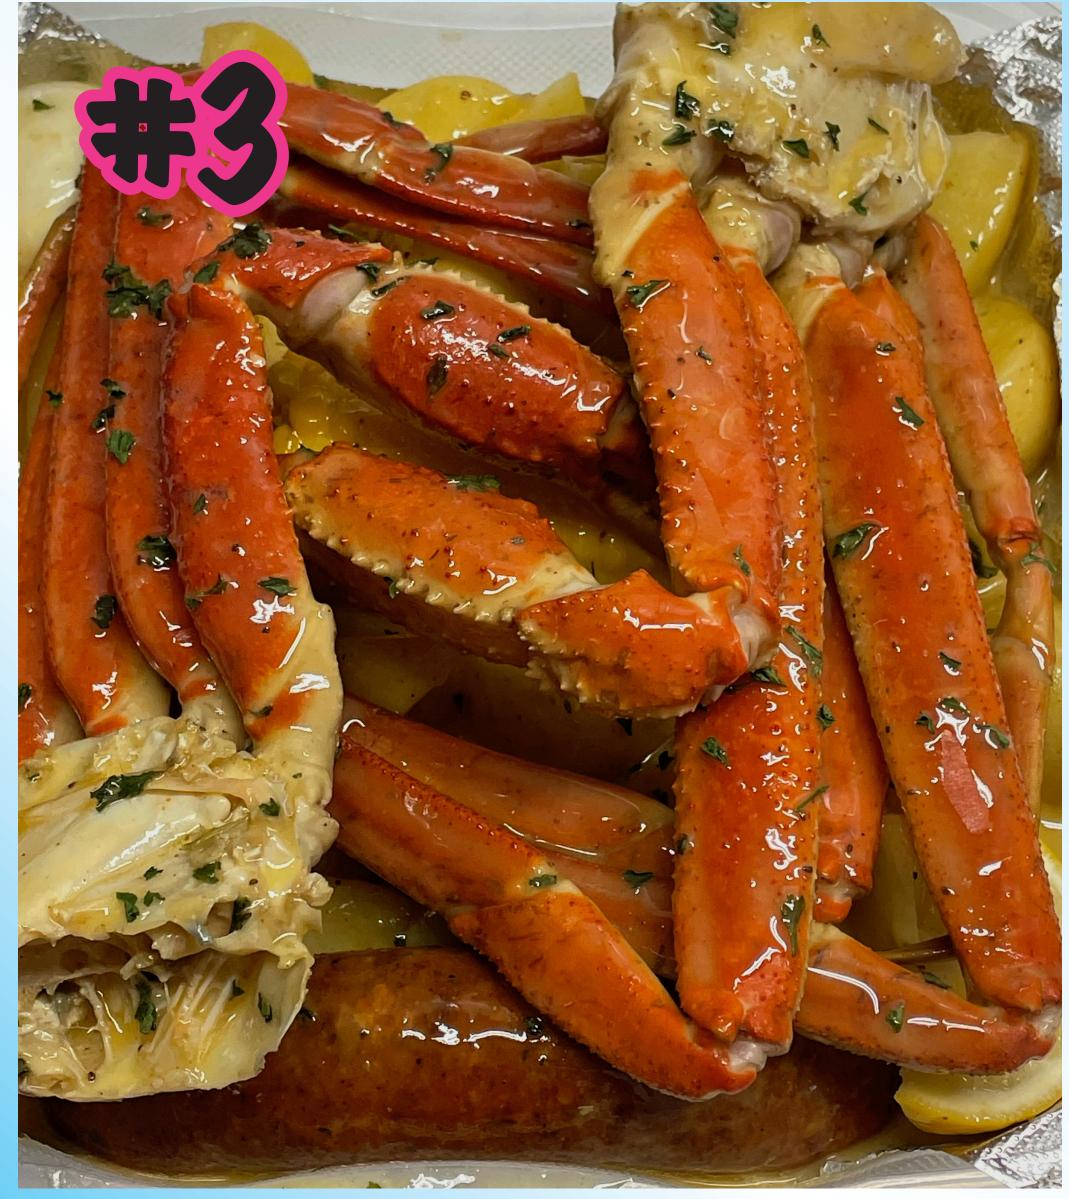

| #1 Loner (1 Cluster)                                                            | ÷24                                                                                                                                                                   |
|---------------------------------------------------------------------------------|-----------------------------------------------------------------------------------------------------------------------------------------------------------------------|
| #2 Shrimpy (12 Shrimp)                                                          | <b>÷20</b>                                                                                                                                                            |
| <b>#3 Leglicious (2 clusters)</b>                                               | ÷33                                                                                                                                                                   |
| #4 Shrimpmania (20 shrimp)                                                      | <b>÷26</b>                                                                                                                                                            |
| <b>#5 Full Catch (2 clusters, 12shrimp</b>                                      | s) <b>\$39</b>                                                                                                                                                        |
| <b>#6 Larry (1 Lobster Tail)</b>                                                | ÷24                                                                                                                                                                   |
| #7 Whole Pot<br>(2 clusters, 16 shrimp, 1 lobster<br>2 corn, 2 eggs, 2 sausage) | <b>§59</b><br>r tail,                                                                                                                                                 |
| <b>#8 When Larry Met Shrimpy</b><br>(1 lobster tail, 6 shrimp)                  | <b>\$30</b>                                                                                                                                                           |
| <b>#9 When Larry Met Crabby</b><br>(1 lobster tail, 1 crab cluster)             | <b><u><u></u></u></b> <u></u> |