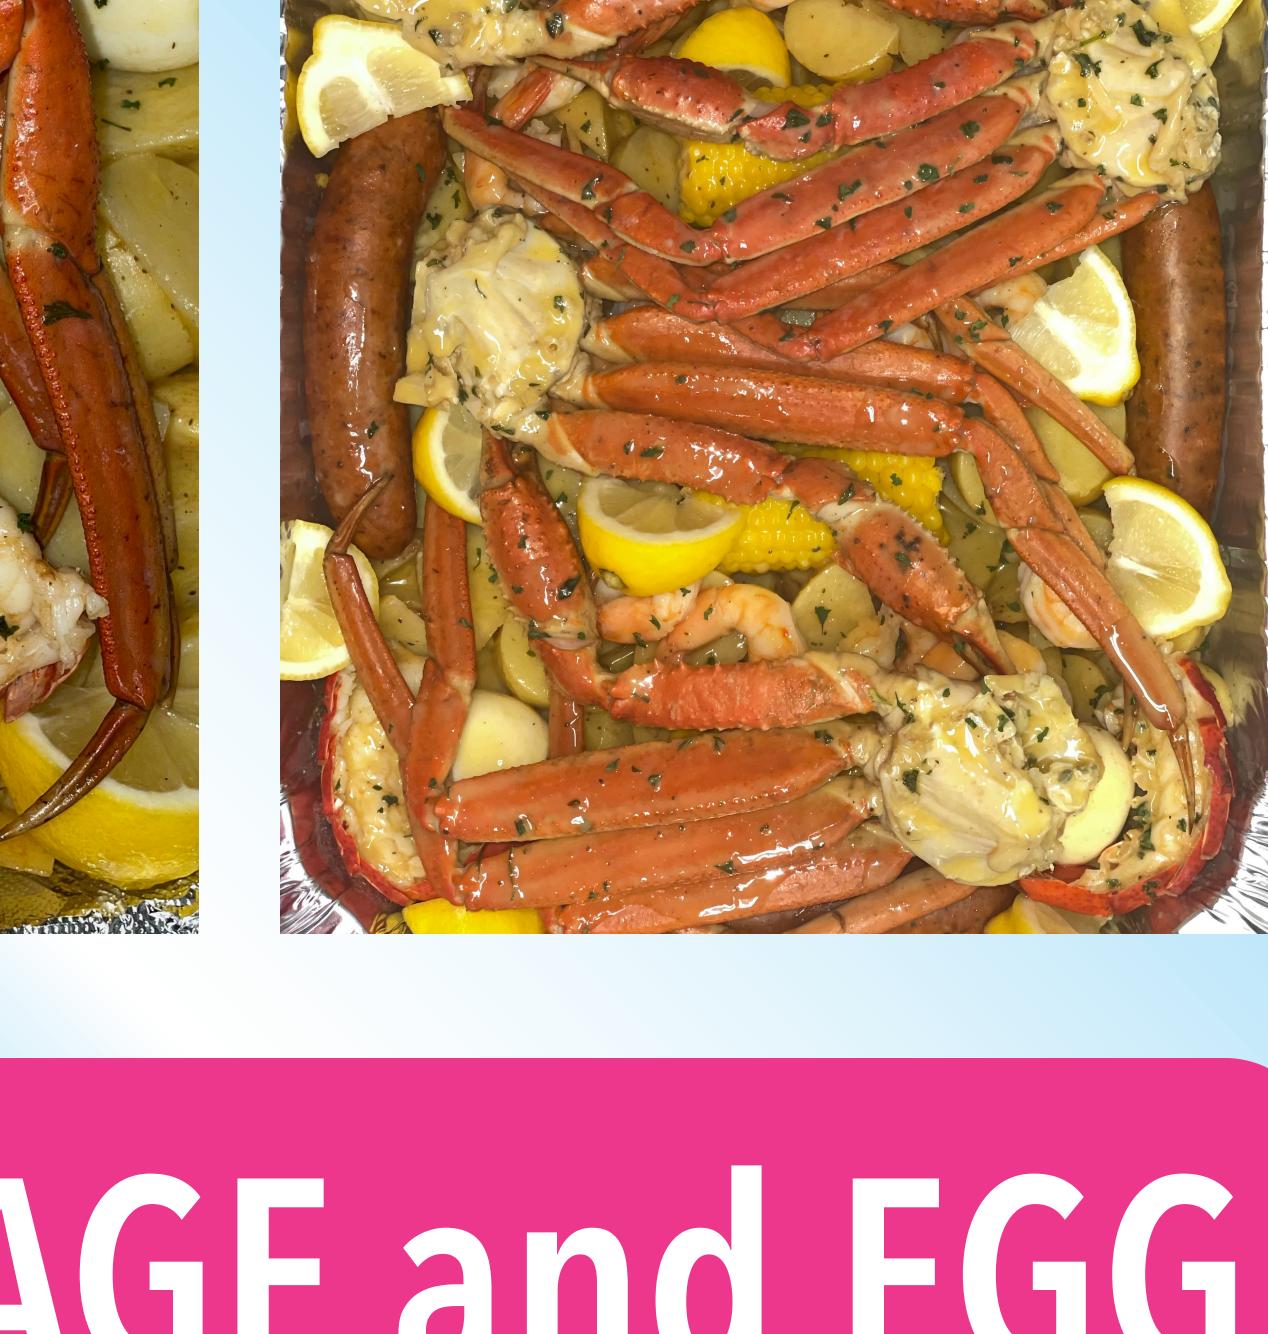

| #1 Loner (1 Cluster)                                                            | ÷24                                                                                                                                                                   |
|---------------------------------------------------------------------------------|-----------------------------------------------------------------------------------------------------------------------------------------------------------------------|
| #2 Shrimpy (12 Shrimp)                                                          | <b>÷20</b>                                                                                                                                                            |
| <b>#3 Leglicious (2 clusters)</b>                                               | ÷33                                                                                                                                                                   |
| #4 Shrimpmania (20 shrimp)                                                      | <b>÷26</b>                                                                                                                                                            |
| <b>#5 Full Catch (2 clusters, 12shrimp</b>                                      | s) <b>\$39</b>                                                                                                                                                        |
| <b>#6 Larry (1 Lobster Tail)</b>                                                | ÷24                                                                                                                                                                   |
| #7 Whole Pot<br>(2 clusters, 16 shrimp, 1 lobster<br>2 corn, 2 eggs, 2 sausage) | <b>§59</b><br>r tail,                                                                                                                                                 |
| <b>#8 When Larry Met Shrimpy</b><br>(1 lobster tail, 6 shrimp)                  | <b>\$30</b>                                                                                                                                                           |
| <b>#9 When Larry Met Crabby</b><br>(1 lobster tail, 1 crab cluster)             | <b><u><u></u></u></b> <u></u> |