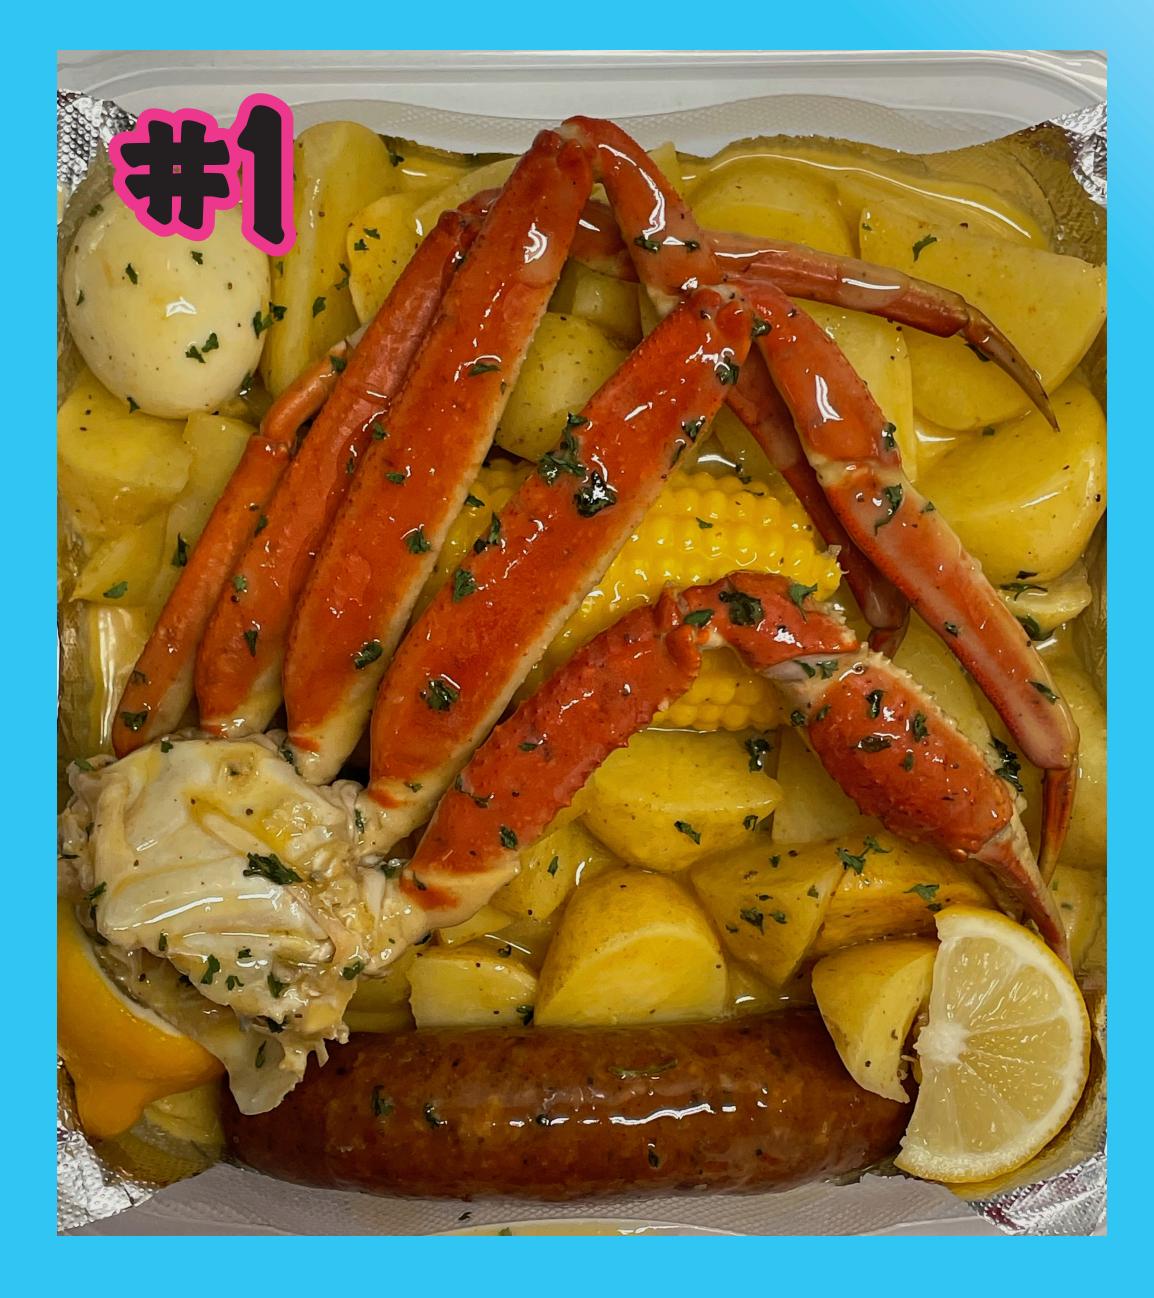

| #1 Loner (1 Cluster)                                                            | ÷24                                                                                                                                                                   |
|---------------------------------------------------------------------------------|-----------------------------------------------------------------------------------------------------------------------------------------------------------------------|
| #2 Shrimpy (12 Shrimp)                                                          | <b>÷20</b>                                                                                                                                                            |
| <b>#3 Leglicious (2 clusters)</b>                                               | ÷33                                                                                                                                                                   |
| #4 Shrimpmania (20 shrimp)                                                      | <b>÷26</b>                                                                                                                                                            |
| <b>#5 Full Catch (2 clusters, 12shrimp</b>                                      | s) <b>\$39</b>                                                                                                                                                        |
| <b>#6 Larry (1 Lobster Tail)</b>                                                | ÷24                                                                                                                                                                   |
| #7 Whole Pot<br>(2 clusters, 16 shrimp, 1 lobster<br>2 corn, 2 eggs, 2 sausage) | <b>§59</b><br>r tail,                                                                                                                                                 |
| <b>#8 When Larry Met Shrimpy</b><br>(1 lobster tail, 6 shrimp)                  | <b>\$30</b>                                                                                                                                                           |
| <b>#9 When Larry Met Crabby</b><br>(1 lobster tail, 1 crab cluster)             | <b><u><u></u></u></b> <u></u> |