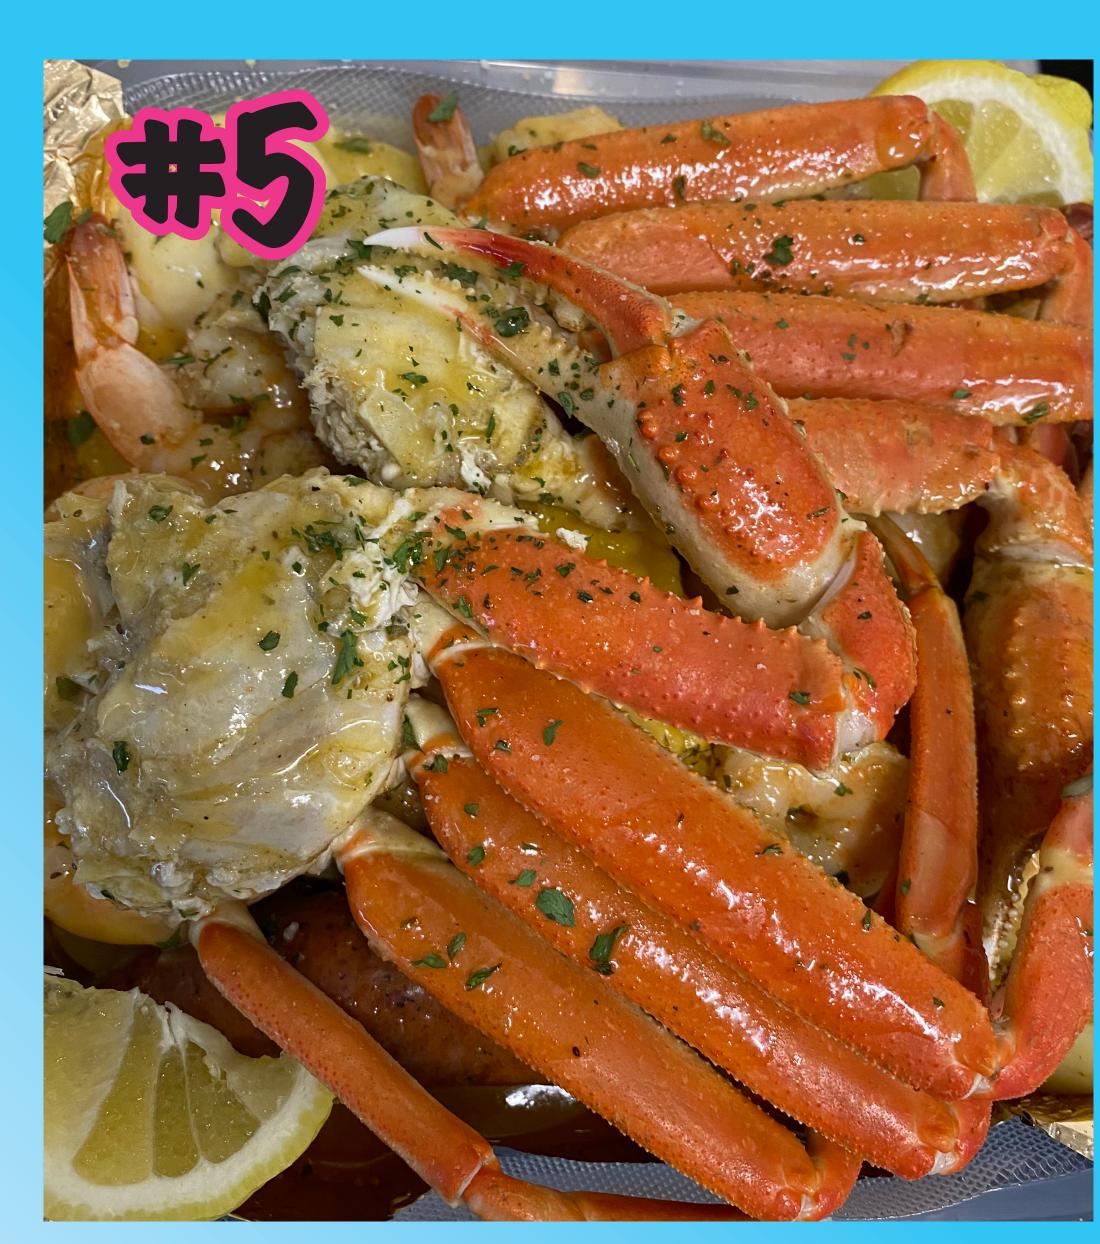

| #1 Loner (1 Cluster)                                                            | ÷24                                                                                                                                                                   |
|---------------------------------------------------------------------------------|-----------------------------------------------------------------------------------------------------------------------------------------------------------------------|
| #2 Shrimpy (12 Shrimp)                                                          | <b>÷20</b>                                                                                                                                                            |
| <b>#3 Leglicious (2 clusters)</b>                                               | ÷33                                                                                                                                                                   |
| #4 Shrimpmania (20 shrimp)                                                      | <b>÷26</b>                                                                                                                                                            |
| <b>#5 Full Catch (2 clusters, 12shrimp</b>                                      | s) <b>\$39</b>                                                                                                                                                        |
| <b>#6 Larry (1 Lobster Tail)</b>                                                | ÷24                                                                                                                                                                   |
| #7 Whole Pot<br>(2 clusters, 16 shrimp, 1 lobster<br>2 corn, 2 eggs, 2 sausage) | <b>§59</b><br>r tail,                                                                                                                                                 |
| <b>#8 When Larry Met Shrimpy</b><br>(1 lobster tail, 6 shrimp)                  | <b>\$30</b>                                                                                                                                                           |
| <b>#9 When Larry Met Crabby</b><br>(1 lobster tail, 1 crab cluster)             | <b><u><u></u></u></b> <u></u> |