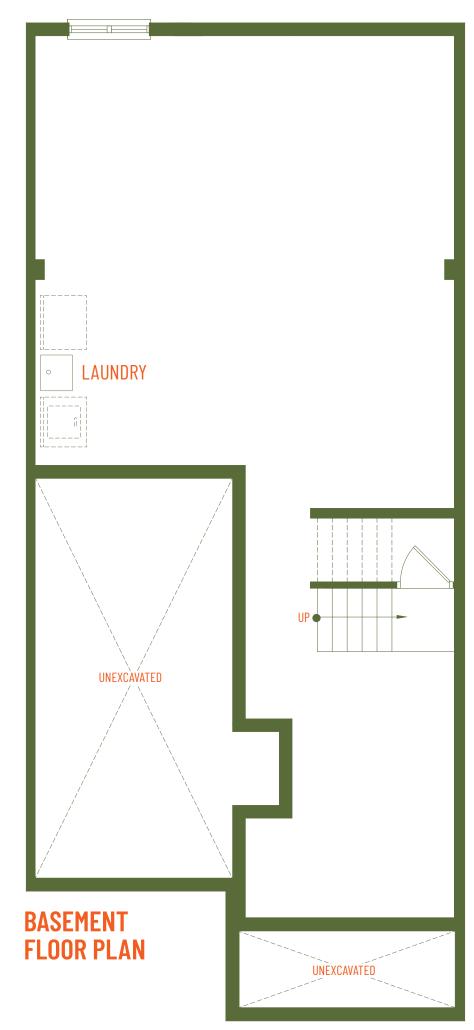

## MULTI-AREA.COM

All floorplans, dimensions and square footage are approximate. Exterior, grading, landscaping, garage, roof angles, windows and entrance may vary from the "as-built" unit. Plans and diagrams to the agreement supercede these artistic renderings. Exterior renderings may display upgrades and optional appointments.

Features identified as "Optional" are an additional cost. E. & O.E.

©Copyright Multi-Area Developments 2021

INTERIOR | END UNIT 1700 | 1700 SQFT | SQFT

END UNIT

END UNIT 1700 SQFT