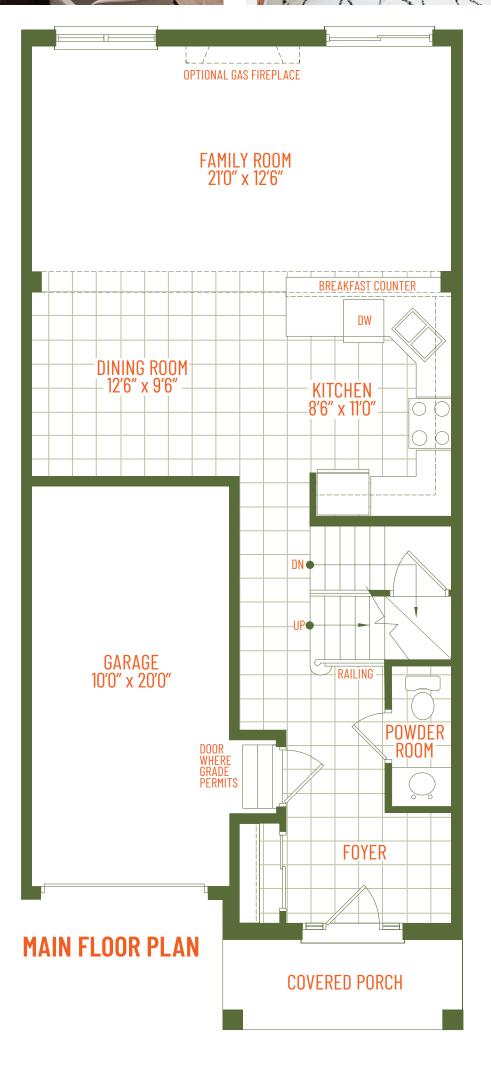

## MULTI-AREA.COM

All floorplans, dimensions and square footage are approximate. Exterior, grading, landscaping, garage, roof angles, windows and entrance may vary from the "as-built" unit. Plans and diagrams to the agreement supercede these artistic renderings. Exterior renderings may display upgrades and optional appointments.

Features identified as "Optional" are an additional cost. E. & O.E.

©Copyright Multi-Area Developments 2021

INTERIOR | END UNIT 1700 | 1700 SQFT | SQFT

END UNIT

END UNIT 1700 SQFT