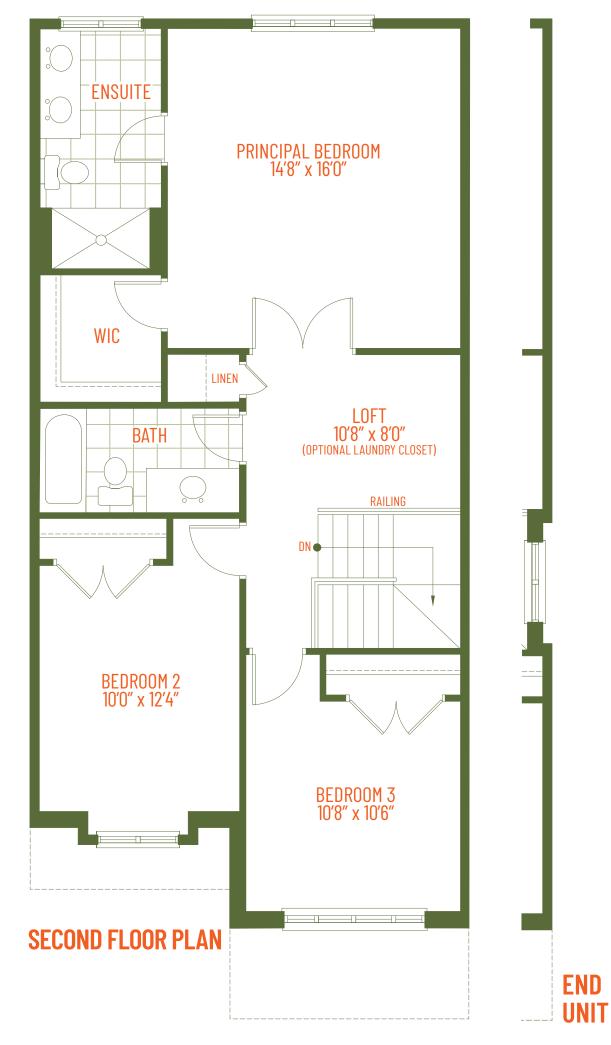

## MULTI-AREA.COM

All floorplans, dimensions and square footage are approximate. Exterior, grading, landscaping, garage, roof angles, windows and entrance may vary from the "as-built" unit. Plans and diagrams to the agreement supercede these artistic renderings. Exterior renderings may display upgrades and optional appointments.

Features identified as "Optional" are an additional cost. E. & O.E.

©Copyright Multi-Area Developments 2021

INTERIOR | END UNIT 1700 | 1700 SQFT | SQFT

END UNIT

END UNIT 1700 SQFT