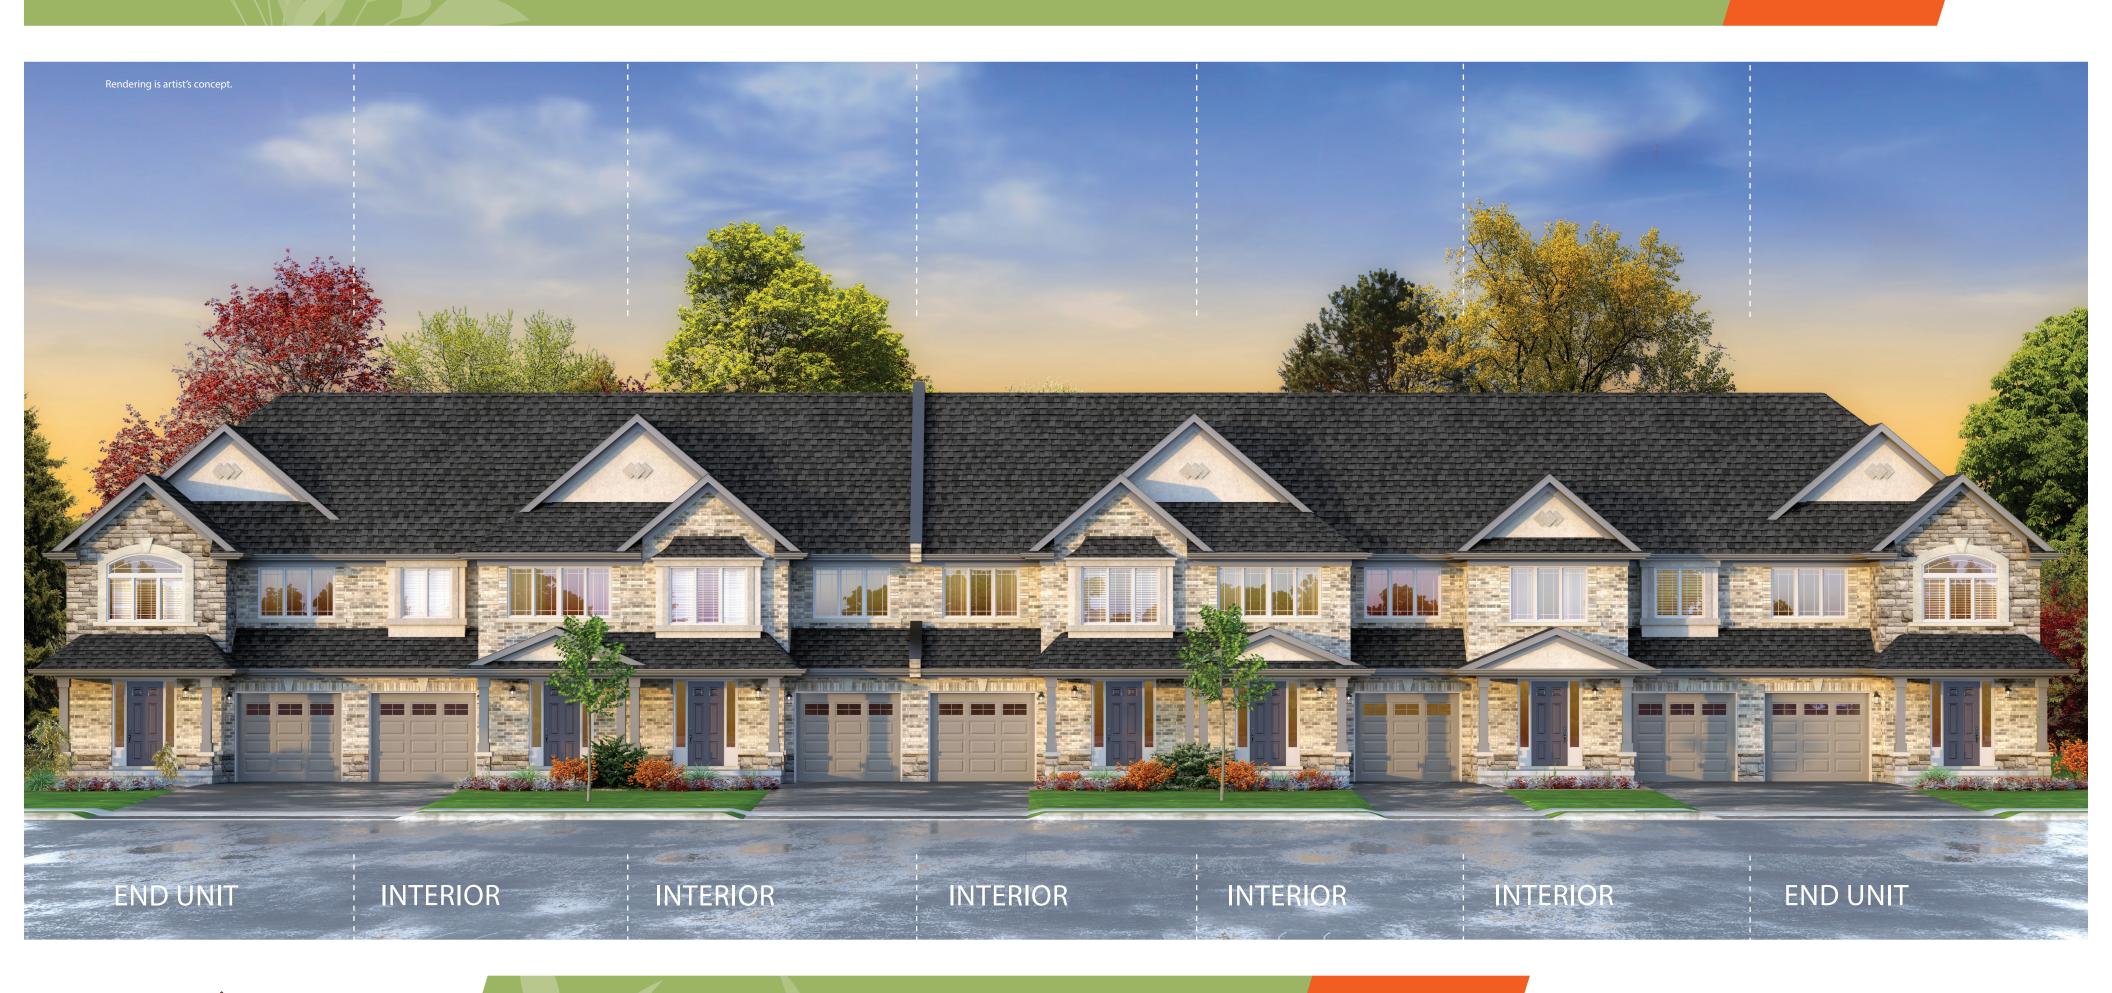

## Welcome to GREENVIEW at SUMMIT PARK

Discover Multi-Area Developments' master-planned community, perchedon the Niagara Escarpment, across from 270 acres of spectacular conservation area. Enjoyour newest collection of Estate Styled Singles and Luxury Freehold towns with natural surroundings. The Luxury Freehold 2-storey towns range from 1700-1810 Sq. Ft., 1-2 cargarages with open concept living spaces. We designed each floor plan to make the most out of space with functional flow for every day living.

Features identified as "Optional" are an additional cost. E. & O.E.

©Copyright Multi-Area Developments 2021

INTERIOR | END UNIT 1700 | 1700 SQFT | SQFT

END UNIT

END UNIT 1700 SQFT