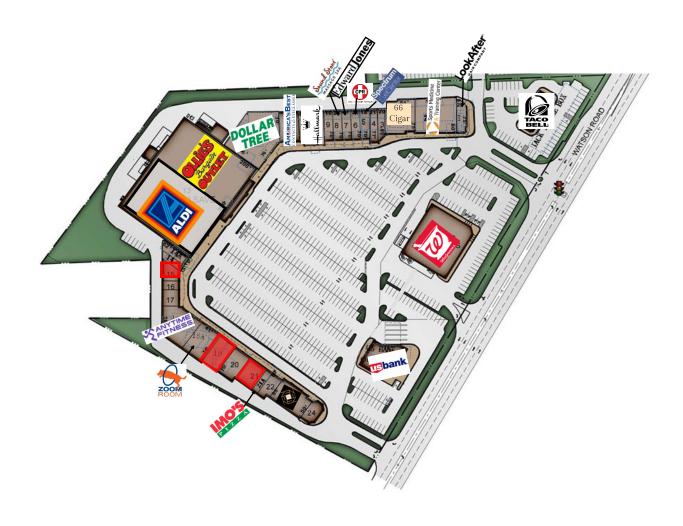

### **CURRENT TENANTS**

| <ol> <li>Look After Hair Co.</li> </ol> | 1,510 SF |
|-----------------------------------------|----------|
| 2A. Sports Medicine & Training          | 8,280 SF |
| 2B. 66 Cigar                            | 4,000 SF |
| 3. China King                           | 1,400 SF |
| 4. Gateway Cleaners                     | 1,650 SF |
| 5. Spectrum Eyeglass Repair             | 1,250 SF |
| 6. CPR                                  | 1,400 SF |
| 7. Edward Jones                         | 1,400 SF |
| 8. Sound Stone Massage                  | 1,700 SF |
| 9. A Touch of Italy                     | 1,102 SF |
| 10. Hallmark                            | 4,015 SF |
|                                         |          |

| 11. America's Best    | 3,350 SF     |
|-----------------------|--------------|
| 12. Dollar Tree       | 10,480 SF    |
| 13A. Ollie's          | 29,564 SF    |
| 13B. Aldi             | 21,463 SF    |
| 14A. Lendmark Finance | ial 1,550 SF |
| 14B. Labor Source     | 1,060 SF     |
| 15. AVAILABLE         | 1,100 SF     |
| 16. Watch Repair      | 800 SF       |
| 17. 4 Seasons Nails   | 1,565 SF     |
| 18. Anytime Fitness   | 6.600 SF     |

| 18A. Zoom Room               | 3,915 SF |
|------------------------------|----------|
| 19. AVAILABLE                | 2,485 SF |
| 20. Back 9                   | 2,552 SF |
| 21. AVAILABLE                | 2,400 SF |
| 21A. IMO'S                   | 1,200 SF |
| 22. Southwestern Hearing Aid | 1,700 SF |
| 23. Zen Thai                 | 4,000 SF |
| 24.Chasing Clouds            | 2,000 SF |
| Out Lot A: Taco Bell         | 3,300 SF |
| Out Lot B: Walgreens         |          |

For information, please contact:

**Gary Grewe** 314-795-8899 | Gary@rsolution.com **Dominic Barlow** 

Out Lot C: US Bank

314-277-6456 | dbarlow@rsolution.com