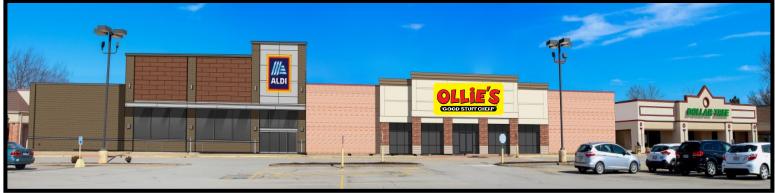

#### **PROPERTY HIGHLIGHTS**

- Pylon signage available
- Anchored by Aldi, Dollar Tree, Ollies
- Frontage along Watson Road (21,125 VPD)
- Two miles east of the Interstate 270 & Interstate 44 interchange
- Conveniently located for the residents of Sunset Hills, Kirkwood, Webster Groves, Shrewsbury, & Sappington