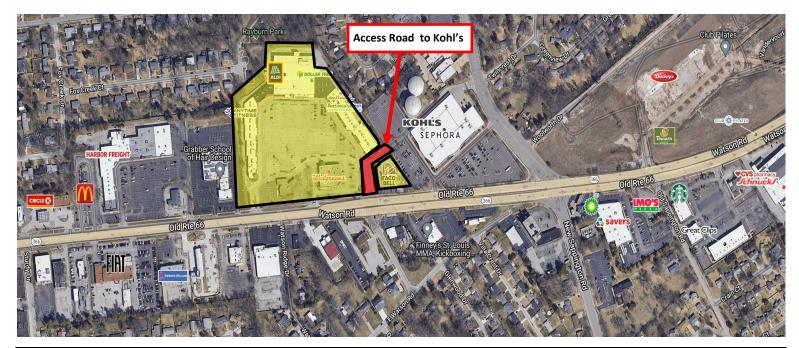

### **CURRENT TENANTS**

| <ol> <li>Look After Hair Co.</li> </ol> | 1,510 SF |
|-----------------------------------------|----------|
| 2A. Sports Medicine & Training          | 8,280 SF |
| 2B. 66 Cigar                            | 4,000 SF |
| 3. China King                           | 1,400 SF |
| 4. Gateway Cleaners                     | 1,650 SF |
| 5. Spectrum Eyeglass Repair             | 1,250 SF |
| 6. CPR                                  | 1,400 SF |
| 7. Edward Jones                         | 1,400 SF |
| 8. Sound Stone Massage                  | 1,700 SF |
| 9. A Touch of Italy                     | 1,102 SF |
| 10. Hallmark                            | 4,015 SF |
|                                         |          |

| 11. America's Best    | 3,350 SF     |
|-----------------------|--------------|
| 12. Dollar Tree       | 10,480 SF    |
| 13A. Ollie's          | 29,564 SF    |
| 13B. Aldi             | 21,463 SF    |
| 14A. Lendmark Finance | ial 1,550 SF |
| 14B. Labor Source     | 1,060 SF     |
| 15. AVAILABLE         | 1,100 SF     |
| 16. Watch Repair      | 800 SF       |
| 17. 4 Seasons Nails   | 1,565 SF     |
| 18. Anytime Fitness   | 6.600 SF     |

| 18A. Zoom Room               | 3,915 SF |
|------------------------------|----------|
| 19. AVAILABLE                | 2,485 SF |
| 20. Back 9                   | 2,552 SF |
| 21. AVAILABLE                | 2,400 SF |
| 21A. IMO'S                   | 1,200 SF |
| 22. Southwestern Hearing Aid | 1,700 SF |
| 23. Zen Thai                 | 4,000 SF |
| 24.Chasing Clouds            | 2,000 SF |
| Out Lot A: Taco Bell         | 3,300 SF |
| Out Lot B: Walgreens         |          |