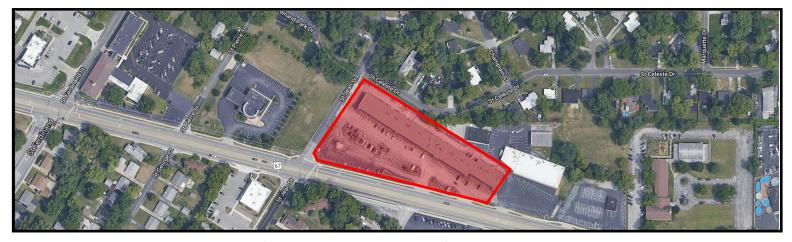

#### **PROPERTY HIGHLIGHTS**

- 25,000 sq. ft. retail center with a 4,000 square feet available.
- Located in the middle of the bustle of Florissant's retail corridor
- · Great visibility and access
- Surrounding retailers in the area include;
  Target, Walmart, Home Depot, Chick-fil-A,
  Raising Cane's, Aldi, Dierbergs.