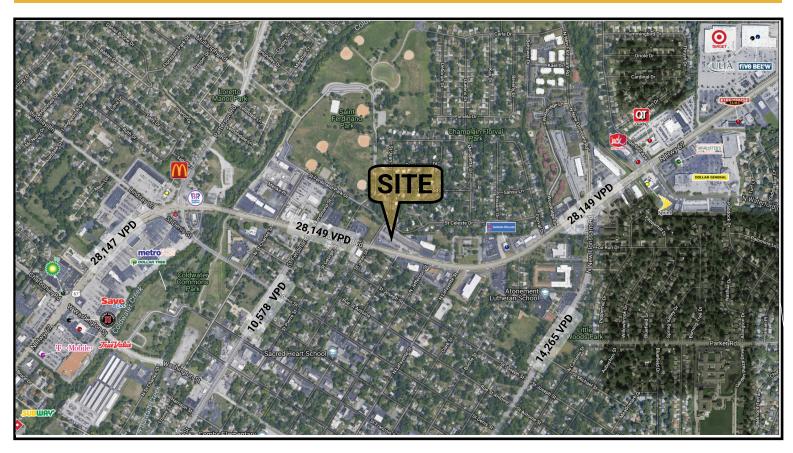

#### **AVERAGE DAILY TRAFFIC**

**N HWY 67** 28,149 VPD **ST. FERDINAND** 10,578 VPD

Settled in the late 1700s, Florissant (originally "Fleurissant", meaning "blooming" in English) was a typical French village of the time. Located just outside of Saint Louis, Florissant was ranked in the top 100 Best Places to Live by Money Magazine in 2012.