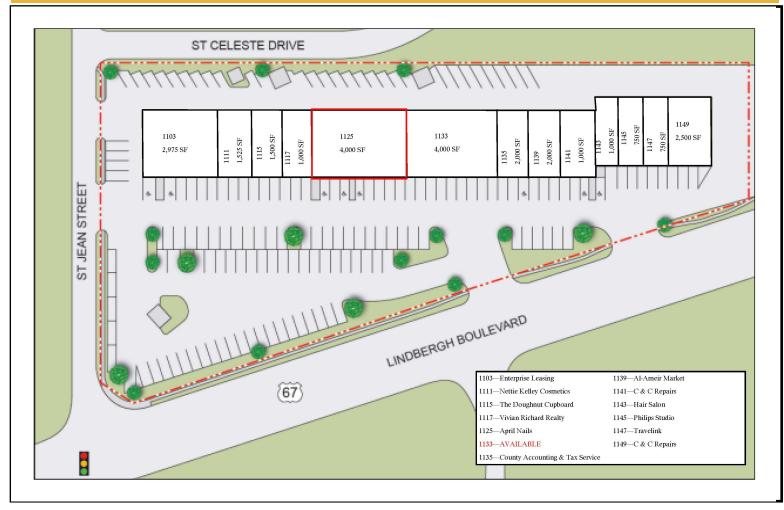

### **CURRENT TENANTS**

| Enterprise Leasing                     | 2,975 SF | Al-Ameir Market  | 2,000 SF |
|----------------------------------------|----------|------------------|----------|
| Nettie Kelly Cosmetics                 | 1,500 SF | C&C Repair       | 1,000 SF |
| Doughnut Cupboard                      | 1,525 SF | La Foix Luxe     | 1,000 SF |
| Vivian Richard Realty                  | 1,000 SF | Phillips Studios | 750 SF   |
| April Nails                            | 4,000 SF | Travel Link      | 750 SF   |
| Available                              | 4,000 SF | C&C Repair       | 2,500 SF |
| County Accounting/Tax Service 2,000 SF |          |                  |          |
|                                        |          |                  |          |
|                                        |          |                  |          |