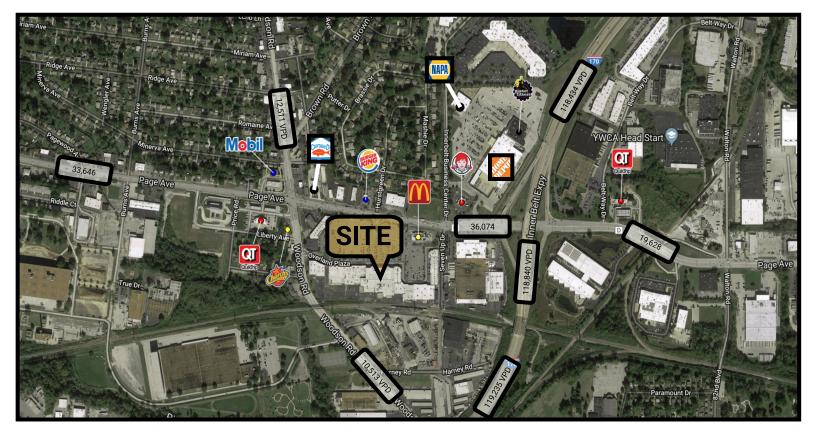

#### **AREA DEMOGRAPHICS**

1 mi3 mi5 miPopulation10,028105,648246,903Median HH Income\$66,138\$79,660\$81,439

11,289 88,596 216,885

#### **AVERAGE DAILY TRAFFIC**

**PAGE AVENUE** 42,265 VPD **INTERSTATE 170** 121,670 VPD

Overland, MO is a city rich with history. Overland was first settled in the 1820's and was known at the time as "The Overland Park" because travelers going west would stop overnight to rest. Daniel Boone, a well-known pioneer, built a cabin near the current location of Lake Sherwood and Wyland Elementary School. Dennis Lackland, an early Overland settler and notable businessman in Saint Louis, built the Lackland House on Lackland Road. The 1850-era McElhinney Log House is another historical home on Lackland Road. Frank Lloyd Wright, a famous architect, created the plans for the Gocke-Vance House located on Poe Avenue. Wild Acres Park, formerly Garnett Estate, is a 31.5 acre park with walking paths and a small fishing lake.