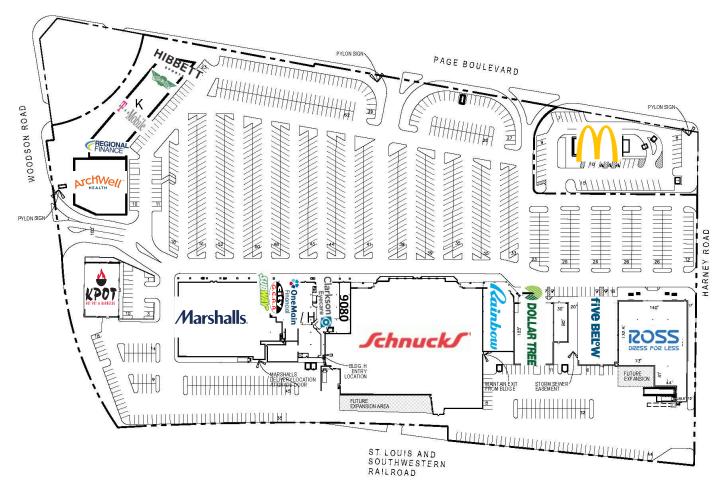

### **SITE PLAN**

#### **Current Tenants 100% Leased**

| 9166 | Hibbett Sports   | 4,700 sf  | 9140    | K-POT              | 7,700 sf  | 9082    | Clarkson Eyecare | 2,464 sf  |
|------|------------------|-----------|---------|--------------------|-----------|---------|------------------|-----------|
| 9164 | Wingstop         | 1,800 sf  | 9130    | Marshalls          | 27,750 sf | 9080    | Gold Corner      | 2,846 sf  |
| 9162 | Nail Art         | 1,500 sf  | 9126    | Subway             | 1,700 sf  | 9074    | Schnucks         | 68,195 sf |
| 9160 | T-Mobile         | 1,403 sf  | 9122-24 | City Gear          | 4,768 sf  | 9056-68 | Rainbow          | 7,865 sf  |
| 9158 | Sun's Wigs       | 1,403 sf  |         | ,                  | •         | 9054    | Dollar Tree      | 10,000 sf |
| 9156 | Klipper's Barber | 2,066 sf  | 9120    | One Main Financial | 2,870 sf  | 0044    | Dogutu Cumplu    | ,         |
| 9154 | Regional Finance | 2,540 sf  | 9100    | Jackson Hewitt     | 4,390 sf  | 9044    | Beauty Supply    | 2,400 sf  |
| 9150 | Arch Well Health | 10,698 sf |         |                    |           | 9034    | Five Below       | 10,000 sf |
|      |                  | •         |         |                    |           | 9030    | Ross             | 22,000 sf |