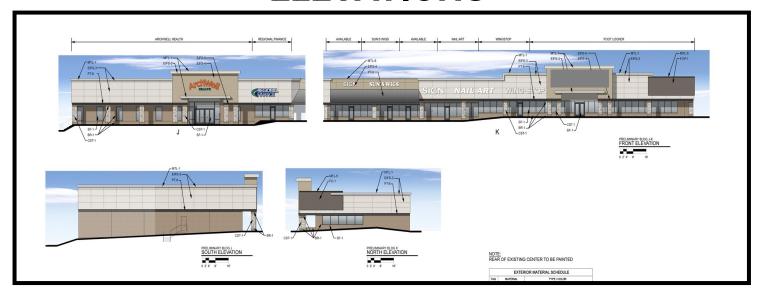

2-24 | City Gear          | 4,768 sf  | 9056-68 | Rainbow          | 7,865 sf  |
| 9158 | Sun's Wigs       | 1,403 sf  |         | ,                  | •         | 9054    | Dollar Tree      | 10,000 sf |
| 9156 | Klipper's Barber | 2,066 sf  | 9120    | One Main Financial | 2,870 sf  | 0044    | Dogutu Cumplu    | ,         |
| 9154 | Regional Finance | 2,540 sf  | 9100    | Jackson Hewitt     | 4,390 sf  | 9044    | Beauty Supply    | 2,400 sf  |
| 9150 | Arch Well Health | 10,698 sf |         |                    |           | 9034    | Five Below       | 10,000 sf |
|      |                  | •         |         |                    |           | 9030    | Ross             | 22,000 sf |

For information, please contact:



## **OVERLAND PLAZA**

**OVERLAND, MO** 

### **ELEVATIONS**