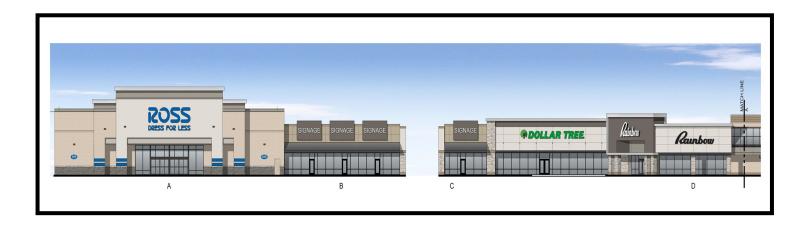

### **ELEVATIONS**

#### **Current Tenants 100% Leased**

| 9166 | Hibbett Sports   | 4,700 sf  | 9140    | K-POT              | 7,700 sf  | 9082    | Clarkson Eyecare | 2,464 sf  |
|------|------------------|-----------|---------|--------------------|-----------|---------|------------------|-----------|
| 9164 | Wingstop         | 1,800 sf  | 9130    | Marshalls          | 27,750 sf | 9080    | Gold Corner      | 2,846 sf  |
| 9162 | Nail Art         | 1,500 sf  | 9126    | Subway             | 1,700 sf  | 9074    | Schnucks         | 68,195 sf |
| 9160 | T-Mobile         | 1,403 sf  | 9122-24 | City Gear          | 4,768 sf  | 9056-68 | Rainbow          | 7,865 sf  |
| 9158 | Sun's Wigs       | 1,403 sf  |         | ,                  | •         | 9054    | Dollar Tree      | 10,000 sf |
| 9156 | Klipper's Barber | 2,066 sf  | 9120    | One Main Financial | 2,870 sf  | 0044    | Dogutu Cumplu    | ,         |
| 9154 | Regional Finance | 2,540 sf  | 9100    | Jackson Hewitt     | 4,390 sf  | 9044    | Beauty Supply    | 2,400 sf  |
| 9150 | Arch Well Health | 10,698 sf |         |                    |           | 9034    | Five Below       | 10,000 sf |
|      |                  | •         |         |                    |           | 9030    | Ross             | 22,000 sf |