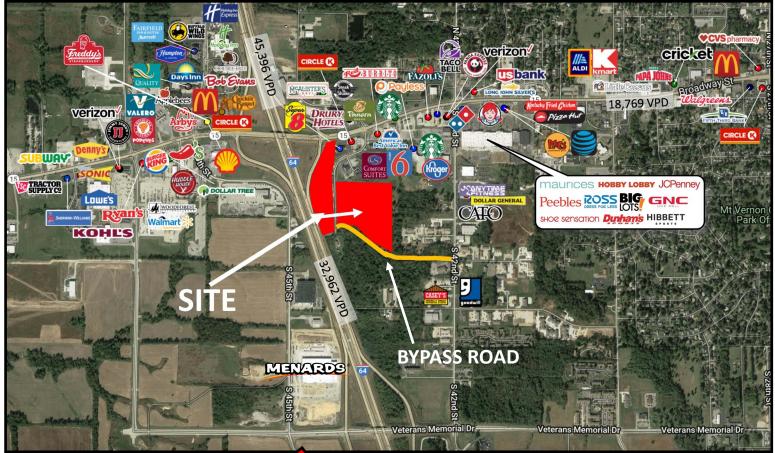

### **AVERAGE DAILY TRAFFIC**

INTERSTATE 64 55,684 VPD BROADWAY STREET 21769 VPD

Located at the crossroads of Interstate 57 and Interstate 64, Mt. Vernon is the perfect location for many industries, retail businesses, regional medical services, and tourism. Over one billion public and private dollars have been spent on development during the last six years in Mt. Vernon. Under the guidance of a citizen/city generated Comprehensive Plan, Mt. Vernon has made great strides in infrastructure improvements: roads, water and sewer lines, growth in economic development: new retail, expansion and renovation of existing businesses, the attraction of new businesses, growth in recreational facilities, and community events, and the revitalization of its historic downtown area.

### **PROPERTY HIGHLIGHTS**

- New development located at the last and best corner developed for retail
- Will serve the residential community for their daily needs as well as their destination items
- Mt. Vernon is a draw for 9 surrounding counties due to the area employers
- Excellent interstate visibility
- Major retailers operating in Mt. Vernon, IL include Walmart, Lowes, Kohls, Menards, J.C. Penny, Ross, and many others.