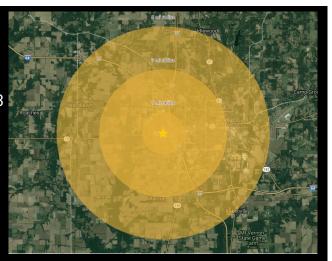

### **AREA DEMOGRAPHICS**

3 mi5 mi10 miPopulation16,22820,09730,177Median HH Income\$59,003\$61,637\$67,153Daytime Employment11,78412,84313,836