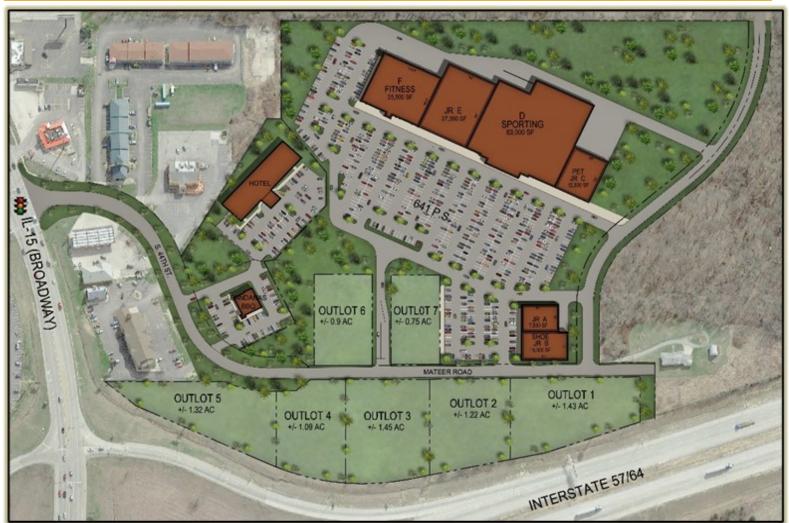

### MT. VERNON, IL NEW DEVELOPMENT

### **PROPERTY HIGHLIGHTS**

- New development located at the last and best corner developed for retail
- Will serve the residential community for their daily needs as well as their destination items
- Mt. Vernon is a draw for 9 surrounding counties due to the area employers
- Excellent interstate visibility
- Major retailers operating in Mt. Vernon, IL include Walmart, Lowes, Kohls, Menards, J.C. Penny, Ross, and many others.