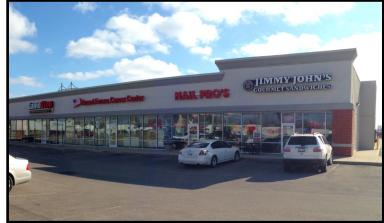

### **CURRENT TENANTS**

United States Career Center

**NAIL PRO'S** 

For information, please contact:

**Gary Grewe** 314-795-8899 | Gary@rsolution.com **Dominic Barlow** 314-277-6456 | dbarlow@rsolution.com

#### **CURRENT TENANTS**

| 1. Smoke Shop         | 1,600 SF |
|-----------------------|----------|
| 2. Pepper's Gaming    | 1,600 SF |
| 3. Available          | 1,500 SF |
| 4-5. US Career Center | 2,700 SF |
| 5. Nail Pro's         | 1,200 SF |
| 7. Jimmy John's       | 1,500 SF |