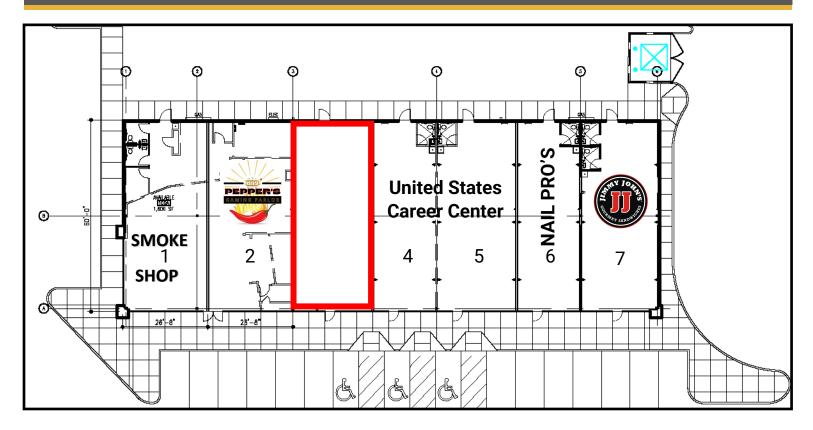

#### **CURRENT TENANTS**

| 1. Smoke Shop         | 1,600 SF |
|-----------------------|----------|
| 2. Pepper's Gaming    | 1,600 SF |
| 3. Available          | 1,500 SF |
| 4-5. US Career Center | 2,700 SF |
| 5. Nail Pro's         | 1,200 SF |
| 7. Jimmy John's       | 1,500 SF |