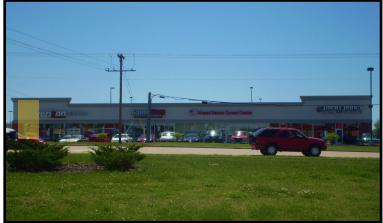

#### **PROPERTY HIGHLIGHTS**

- 10,100 sq. ft. retail center shadowanchored by Walmart Super Center, Lowe's, Aldi, and Kohl's
- Located on a hard corner with a signalized entrance to the anchor tenants
- Join Jimmy John's, Army Recruiting Center, & Pepper's Gaming Lounge