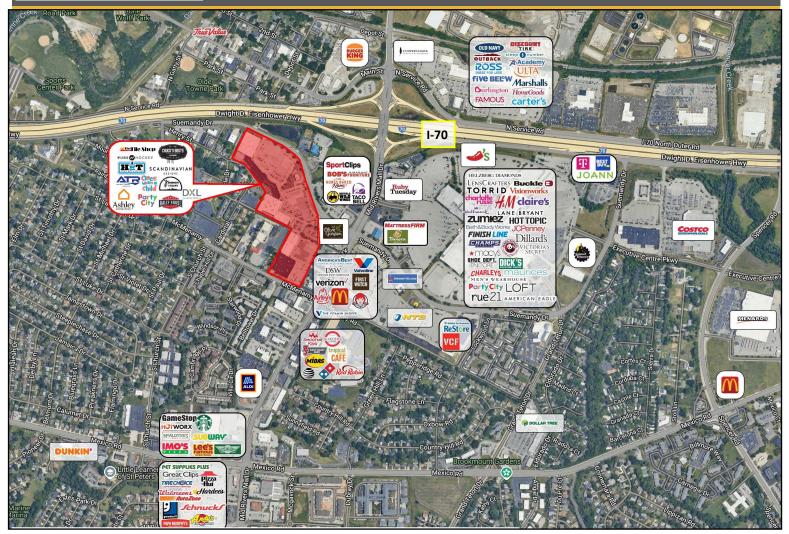

#### **PROPERTY HIGHLIGHTS**

- Located across the street from Mid Rivers Mall
- Visible to 145,000+ vehicles from I-70
- Less than four miles from the new 855,080 sq.
   ft. Amazon fulfillment center (1,500+ jobs)
- Less than two miles from the Rec-Plex, home of the US Olympic Festival, US Olympic Diving Trials, collegiate and high school swimming/ diving championships, hockey tournaments, and skating competitions (1,000,000+ visitors per year)

#### **CURRENT TENANTS**

| 1. Tile Shop                                     | 20,200 SF | 10. Headz N Threadz        | 2,311 SF  | 15. Available        | 15,000 SF |
|--------------------------------------------------|-----------|----------------------------|-----------|----------------------|-----------|
| 2. Ollie's                                       | 29,800 SF | 11. AVAILABLE              | 4,504 SF  | 16. DXL              | 7,892 SF  |
| 3A. AVAILABLE                                    | 4,199 SF  | 12. Pure Hockey            | 6,637 SF  | 17-18. Rally House   | 9,968 SF  |
| 3B. Advanced                                     | 2,869 SF  | 13. Scandinavian Furniture | 44,620 SF | 19. Ashley Furniture | 38,843 SF |
| Training and Rehab 4. Dentures & Dental 4,185 SF |           | 14. Once Upon a Child      | 18,248 SF | 20. Available        | 15,795 SF |