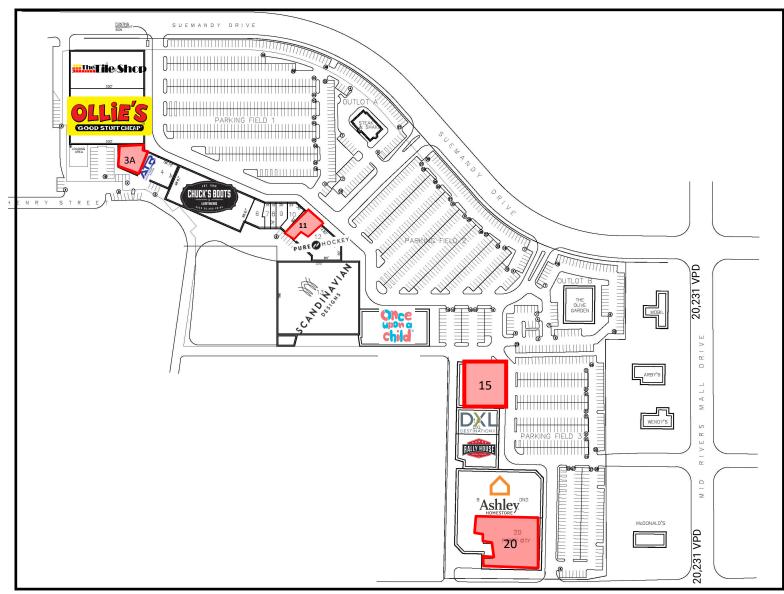

#### **CURRENT TENANTS**

| 1. Tile Shop                                     | 20,200 SF | 10. Headz N Threadz        | 2,311 SF  | 15. Available        | 15,000 SF |
|--------------------------------------------------|-----------|----------------------------|-----------|----------------------|-----------|
| 2. Ollie's                                       | 29,800 SF | 11. AVAILABLE              | 4,504 SF  | 16. DXL              | 7,892 SF  |
| 3A. AVAILABLE                                    | 4,199 SF  | 12. Pure Hockey            | 6,637 SF  | 17-18. Rally House   | 9,968 SF  |
| 3B. Advanced                                     | 2,869 SF  | 13. Scandinavian Furniture | 44,620 SF | 19. Ashley Furniture | 38,843 SF |
| Training and Rehab 4. Dentures & Dental 4,185 SF |           | 14. Once Upon a Child      | 18,248 SF | 20. Available        | 15,795 SF |