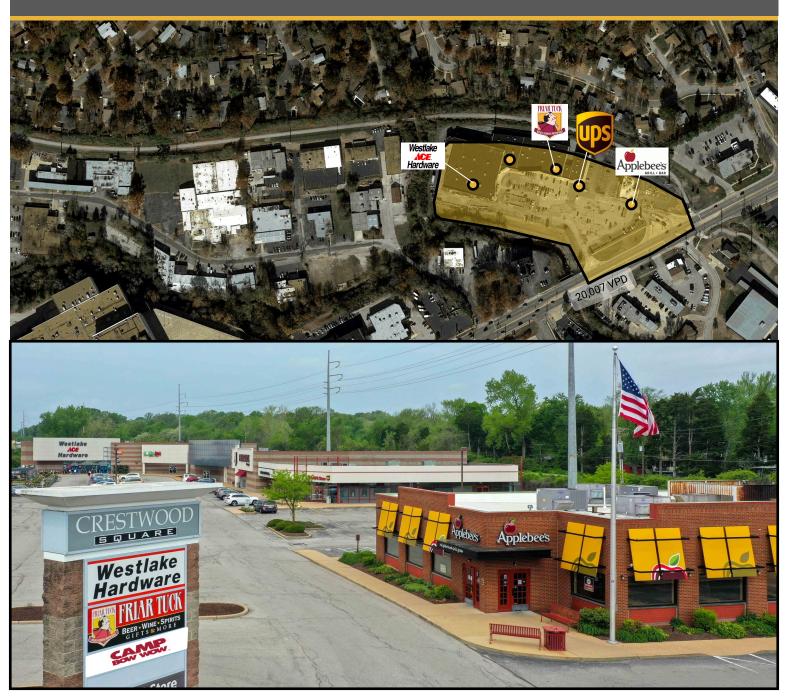

### **PROPERTY HIGHLIGHTS**

- Anchored by Westlake Ace Hardware and Friar Tucks
- Frontage along Watson Road (20,007 VPD)
- Three miles east of the Interstate 270 & Interstate 44 interchange
- Conveniently located for the residents of Sunset Hills, Kirkwood, Webster Groves, Shrewsbury, & Sappington

#### **CURRENT TENANTS 100% Leased**

- 1. Westlake Ace Hardware 27,916 SF
- 2. Camp Bow Wow
- 3. St. Louis County Office
- 4. Friar Tuck
- 5. Primary Eyecare & Eyewear
- 6. UPS Store
- 7. R3 Fitness STL

14,920 SF 18,688 SF

12,778 SF

- 1,840 SF
- 1,586 SF
- 3,092 SF

For information, please contact:

**Gary Grewe** 314-795-8899 | Gary@rsolution.com **Dominic Barlow** 314-277-6456 | dbarlow@rsolution.com