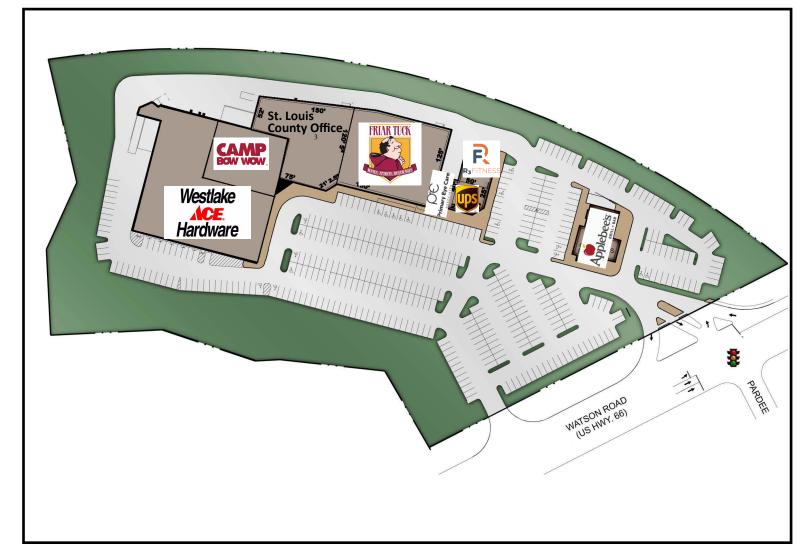

#### **CURRENT TENANTS 100% Leased**

- 1. Westlake Ace Hardware 27,916 SF
- 2. Camp Bow Wow
- 3. St. Louis County Office
- 4. Friar Tuck
- 5. Primary Eyecare & Eyewear
- 6. UPS Store
- 7. R3 Fitness STL

14,920 SF 18,688 SF

12,778 SF

- 1,840 SF
- 1,586 SF
- 3,092 SF

For information, please contact:

**Gary Grewe** 314-795-8899 | Gary@rsolution.com **Dominic Barlow** 314-277-6456 | dbarlow@rsolution.com