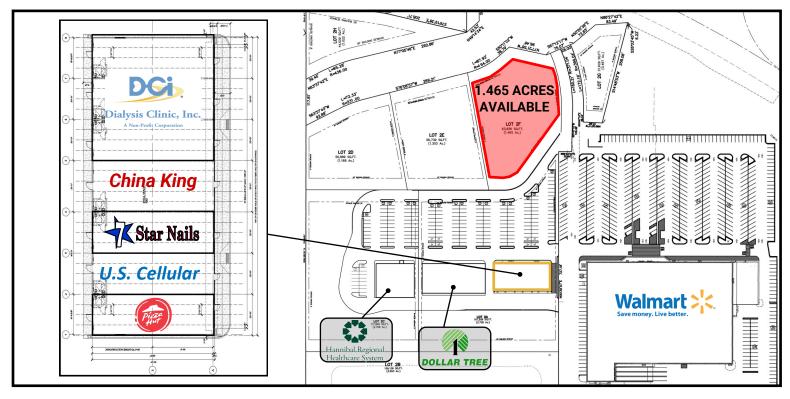

#### PROPERTY HIGHLIGHTS

- Located at Highway 61 & Business 61
- Anchored by Walmart Supercenter
- Out lots for sale or lease
- Dollar Tree and Hannibal Regional Medical Group Urgent Care

For information, please contact:

#### **CURRENT TENANTS**

Walmart 89,611 SF
Dollar Tree 8,400 SF
Hannibal Medical 8,657 SF

Dialysis Clinic, Inc. 4,550 SF
China King 1,400 SF
7 Star Nails 1,400 SF
U.S. Cellular 1,050 SF

Pizza Hut 1,750 SF AVAILABLE 1.465 ac