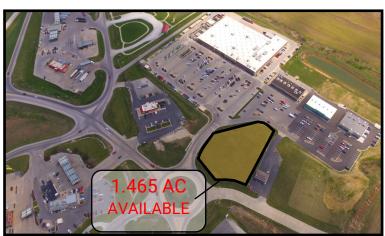

#### PROPERTY HIGHLIGHTS

- Located at Highway 61 & Business 61
- Anchored by Walmart Supercenter
- Out lots for sale or lease
- Dollar Tree and Hannibal Regional Medical Group Urgent Care

For information, please contact:

#### **CURRENT TENANTS**

Walmart 89,611 SF
Dollar Tree 8,400 SF
Hannibal Medical 8,657 SF

Dialysis Clinic, Inc. 4,550 SF
China King 1,400 SF
7 Star Nails 1,400 SF
U.S. Cellular 1,050 SF

Pizza Hut 1,750 SF AVAILABLE 1.465 ac