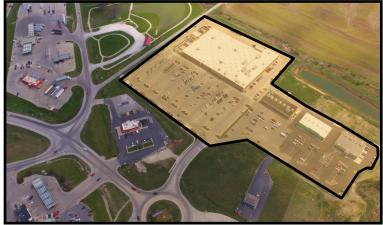

#### PROPERTY HIGHLIGHTS

- Located at Highway 61 & Business 61
- Anchored by Walmart Supercenter
- Out lots for sale or lease
- Dollar Tree and Hannibal Regional Medical Group Urgent Care

For information, please contact:

#### **CURRENT TENANTS**

Walmart 89,611 SF
Dollar Tree 8,400 SF
Hannibal Medical 8,657 SF

Dialysis Clinic, Inc. 4,550 SF
China King 1,400 SF
7 Star Nails 1,400 SF
U.S. Cellular 1,050 SF

Pizza Hut 1,750 SF AVAILABLE 1.465 ac