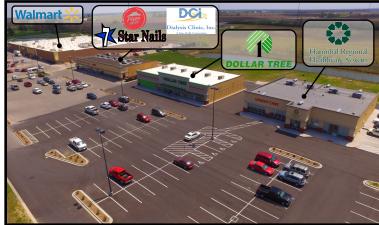

#### PROPERTY HIGHLIGHTS

- Located at Highway 61 & Business 61
- Anchored by Walmart Supercenter
- Out lots for sale or lease
- Dollar Tree and Hannibal Regional Medical Group Urgent Care

For information, please contact:

#### **CURRENT TENANTS**

Walmart 89,611 SF
Dollar Tree 8,400 SF
Hannibal Medical 8,657 SF

Dialysis Clinic, Inc. 4,550 SF
China King 1,400 SF
7 Star Nails 1,400 SF
U.S. Cellular 1,050 SF

Pizza Hut 1,750 SF AVAILABLE 1.465 ac