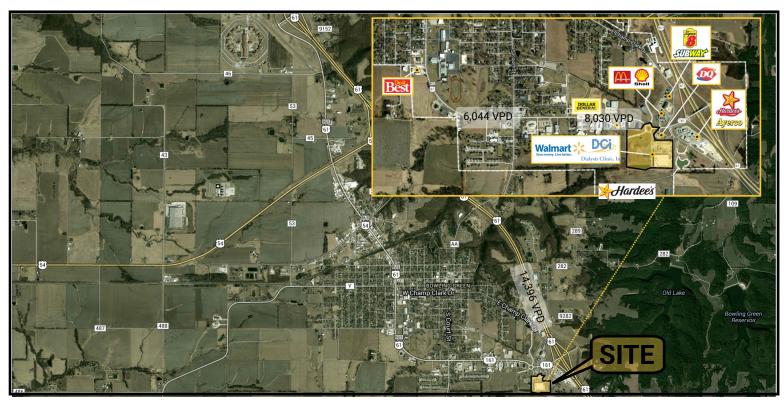

#### **AVERAGE DAILY TRAFFIC**

**Business 61** 89,435 VPD **Interstate 61** 13,824 VPD

Located 72 miles west of the Saint Louis Lambert International Airport and 32 miles south of Hannibal, MO, Bowling Green is the county seat of Pike County. Bowling Green is well-known for its Amish community and shops, as well as a number of attractions, such as the Champ Clark House, the Pike County Courthouse, the Bankhead Chocolate Factory, and the Clarence Cannon Dam and Mark Twain Lake. Bowling Green is a popular stopping point for travelers driving north towards Hannibal, MO and Quincy, IL and south towards Saint Louis, MO. Customers can easily access the businesses located in Bowling Green from any direction with Highway 61 and Highway 54. As the populations within the Saint Louis and Saint Charles metropolitan areas continue to move north, Bowling Green will experience massive growth.

#### PROPERTY HIGHLIGHTS

- Located at Highway 61 & Business 61
- Anchored by Walmart Supercenter
- Out lots for sale or lease
- Dollar Tree and Hannibal Regional Medical Group Urgent Care

For information, please contact: