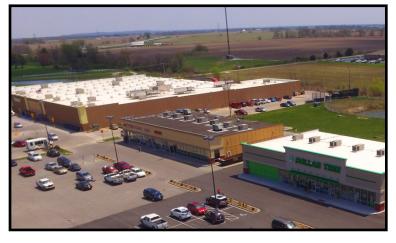

#### PROPERTY HIGHLIGHTS

- Located at Highway 61 & Business 61
- Anchored by Walmart Supercenter
- Out lots for sale or lease
- Dollar Tree and Hannibal Regional Medical Group Urgent Care

For information, please contact: