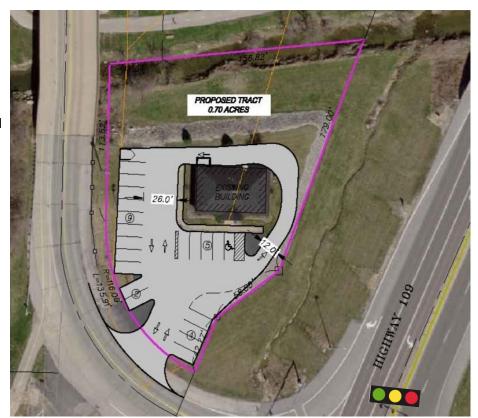

#### PROPERTY HIGHLIGHTS

- 1,752 sq. ft. free-standing building on a 0.70-acre lot
- Site can accommodate a drive-thru
- 1,105 new homes are being developed in the immediate trade area
- Adjacent to ballfields at Legions & Lions Park.
- Hard corner of a four-way traffic signal
- Sits at entrance to the vibrant Old Downtown Eureka