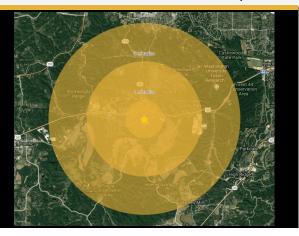

#### **AREA DEMOGRAPHICS**

<u>1 mi</u>

<u>3 mi</u>

<u>5 mi</u>

Population

4,090

15,739

26,801

Median HH Income

\$102,759

\$126,964

\$111,804

**Employees** 

4,568

11,087

17,349