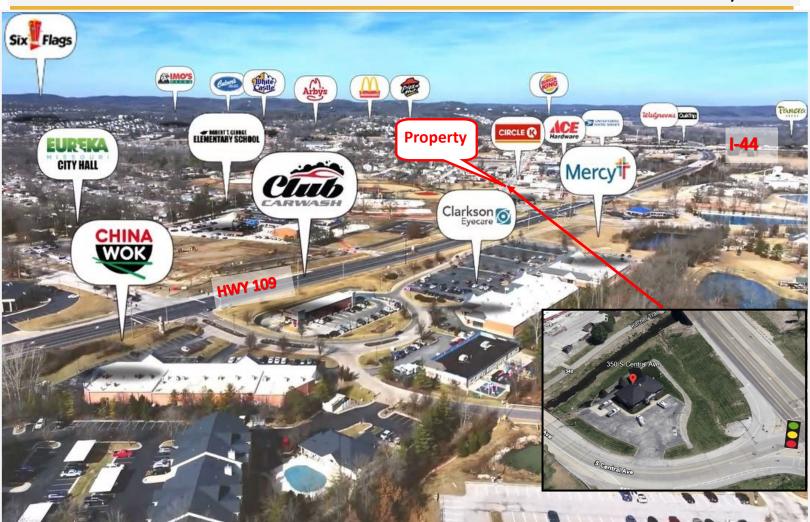

**AVERAGE DAILY TRAFFIC** 

HGIHWAY 109 INTERSTATE 44 23,301 VPD

75,563 VPD

Eureka, MO is unique among Saint Louis County communities for its retention of a small-town atmosphere while still providing access to a major metropolitan area. Low crime, beautiful parks and surrounding terrain, and The Rockhill School District are just some of the amenities that make Eureka a great place to live, work, and play. A major attraction in Eureka is the 244-acre Six Flags Saint Louis amusement park and water park, which over three million people visit every year. Property is adjacent to the ballfields at Legions and Lions park hosting (29) four day weekend tournaments attracting at time 3,000 visitors per tournament.

#### PROPERTY HIGHLIGHTS

- 1,752 sq. ft. free-standing building on a 0.70-acre lot
- Site can accommodate a drive-thru
- 1,105 new homes are being developed in the immediate trade area
- Adjacent to ballfields at Legions & Lions Park.
- Hard corner of a four-way traffic signal
- Sits at entrance to the vibrant Old Downtown Eureka