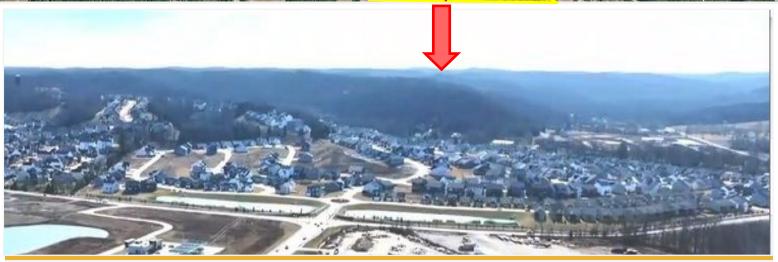

#### PROPERTY HIGHLIGHTS

- 1,752 sq. ft. free-standing building on a 0.70-acre lot
- Site can accommodate a drive-thru
- 1,105 new homes are being developed in the immediate trade area
- Adjacent to ballfields at Legions & Lions Park.
- Hard corner of a four-way traffic signal
- Sits at entrance to the vibrant Old Downtown Eureka