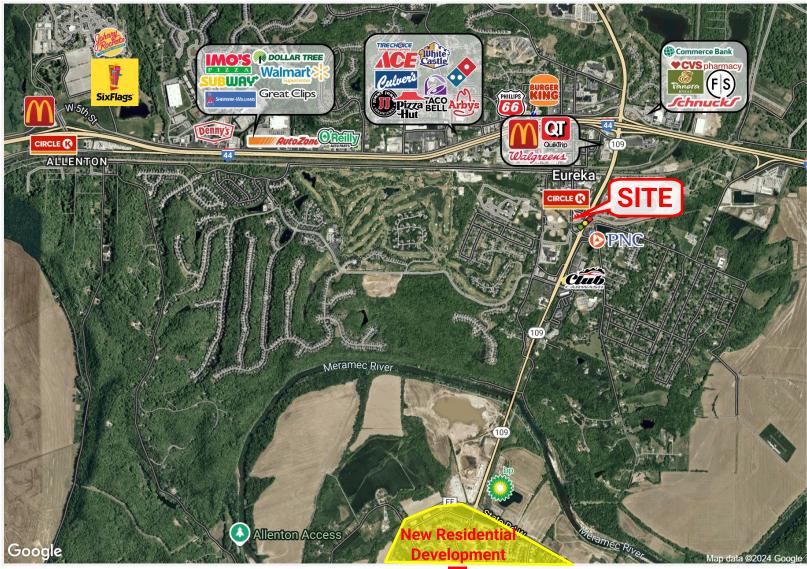

**AVERAGE DAILY TRAFFIC** 

HGIHWAY 109 INTERSTATE 44 23,301 VPD

75,563 VPD

Eureka, MO is unique among Saint Louis County communities for its retention of a small-town atmosphere while still providing access to a major metropolitan area. Low crime, beautiful parks and surrounding terrain, and The Rockhill School District are just some of the amenities that make Eureka a great place to live, work, and play. A major attraction in Eureka is the 244-acre Six Flags Saint Louis amusement park and water park, which over three million people visit every year. Property is adjacent to the ballfields at Legions and Lions park hosting (29) four day weekend tournaments attracting at time 3,000 visitors per tournament.

#### PROPERTY HIGHLIGHTS

- 1,752 sq. ft. free-standing building on a 0.70-acre lot
- Site can accommodate a drive-thru
- 1,105 new homes are being developed in the immediate trade area
- Adjacent to ballfields at Legions & Lions Park.
- Hard corner of a four-way traffic signal
- Sits at entrance to the vibrant Old Downtown Eureka