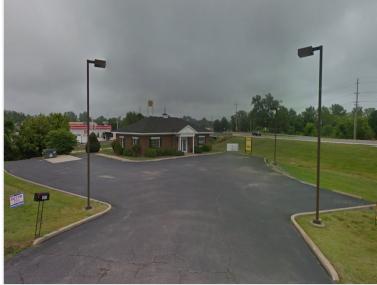

#### PROPERTY HIGHLIGHTS

- 1,752 sq. ft. free-standing building on a 0.70-acre lot
- Site can accommodate a drive-thru
- 1,105 new homes are being developed in the immediate trade area
- Adjacent to ballfields at Legions & Lions Park.
- Hard corner of a four-way traffic signal
- Sits at entrance to the vibrant Old Downtown Eureka