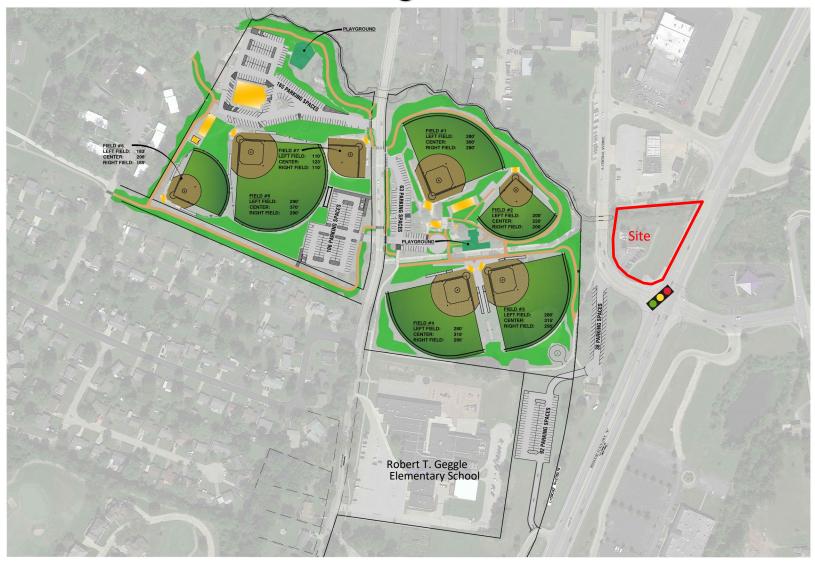

**AVERAGE DAILY TRAFFIC** 

HGIHWAY 109 INTERSTATE 44 23,301 VPD

75,563 VPD

Eureka, MO is unique among Saint Louis County communities for its retention of a small-town atmosphere while still providing access to a major metropolitan area. Low crime, beautiful parks and surrounding terrain, and The Rockhill School District are just some of the amenities that make Eureka a great place to live, work, and play. A major attraction in Eureka is the 244-acre Six Flags Saint Louis amusement park and water park, which over three million people visit every year. Property is adjacent to the ballfields at Legions and Lions park hosting (29) four day weekend tournaments attracting at time 3,000 visitors per tournament.

#### PROPERTY HIGHLIGHTS

- 1,752 sq. ft. free-standing building on a 0.70-acre lot
- Site can accommodate a drive-thru
- 1,105 new homes are being developed in the immediate trade area
- Adjacent to ballfields at Legions & Lions Park.
- Hard corner of a four-way traffic signal
- Sits at entrance to the vibrant Old Downtown Eureka

#### Ballfields at Legions & Lions Park

- \* In Legions & Lions Park the construction of 7 new ballfields all in turf fields with grass out fields were completed in spring of 2024.
- \* The City has leased to Play 9 sports hosting 29 (4 day) weekend tournaments at times attracting over 3,000 visitors per tournament.
- \* As if the ballfields weren't impressive enough the City has plans to construct an amphitheater near the ballfields giving the community a place to come together.