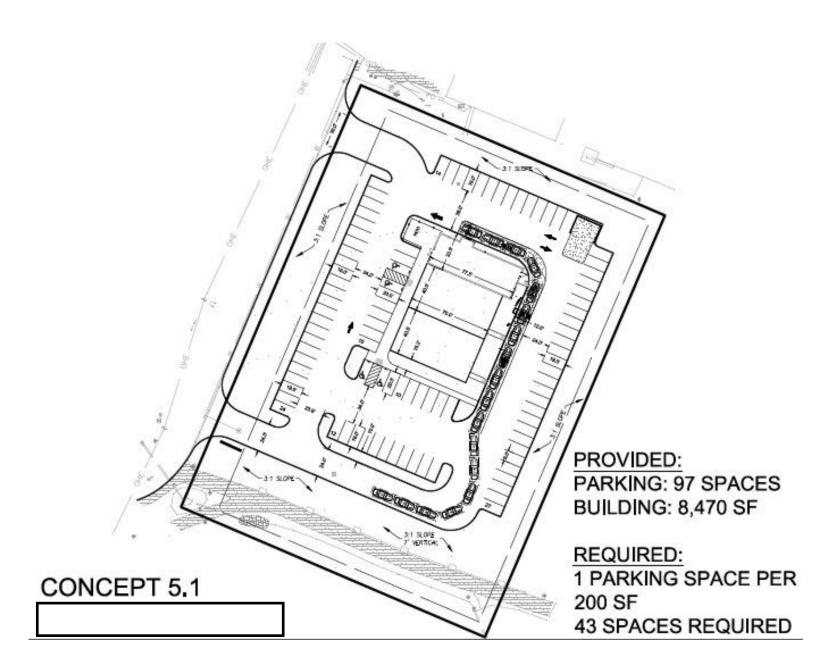

## **PROPERTY HIGHLIGHTS**

- Located in the fastest growing municipality in the St. Louis Region

- Brand new strip center to be developed
- End-caps available with drive-thru option
- Located along Highway 44 and Highway 109
- High volume trade area bringing in traffic