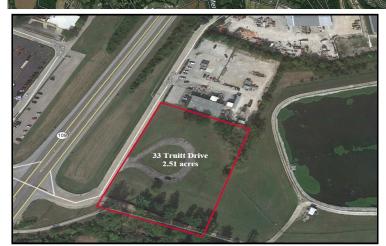

## 33 TRUITT DR EUREKA, MO

## **PROPERTY HIGHLIGHTS**

- Located in the fastest growing municipality in the St. Louis Region

- Brand new strip center to be developed
- End-caps available with drive-thru option
- Located along Highway 44 and Highway 109
- High volume trade area bringing in traffic