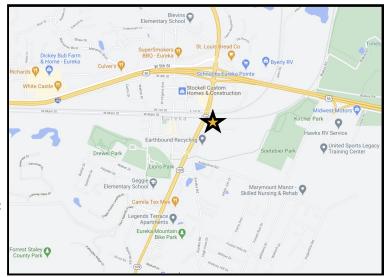

n as the home of the amusement park Six Flags St. Louis. Often referred to as the Gateway to the Missouri Ozarks because of its rolling hills and status as an expansion city for the early settlers, Eureka has many citywide nature trails, paths and waterways. It houses four conservation areas as well as Lone Elk County Park. While many cities in St. Louis County are shrinking in regards to economic development, Eureka's retail trade area now attracts over 79,000 consumers. It is the 11th wealthiest zip code in St. Louis.

## **PROPERTY HIGHLIGHTS**

- Located in the fastest growing municipality in the St. Louis Region

- Brand new strip center to be developed
- End-caps available with drive-thru option
- Located along Highway 44 and Highway 109
- High volume trade area bringing in traffic



For information, please contact:

Gary Grewe 314-795-8899 | Gary@rsolution.com **Dominic Barlow** 314-277-6456 | dominic@rsolution.com

9109 Watson Road, 4th Floor | St. Louis, MO 63126 | www.rsolution.com



## 33 TRUITT DR EUREKA, MO







## SURROUNDING TENANTS



For information, please contact:

**Gary Grewe** 314-795-8899 | Gary@rsolution.com **Dominic Barlow** 314-277-6456 | dominic@rsolution.com

9109 Watson Road, 4th Floor | St. Louis, MO 63126 | www.rsolution.com







**Gary Grewe** 314-795-8899 | Gary@rsolution.com **Dominic Barlow** 314-277-6456 | dominic@rsolution.com

9109 Watson Road, 4th Floor | St. Louis, MO 63126 | www.rsolution.com