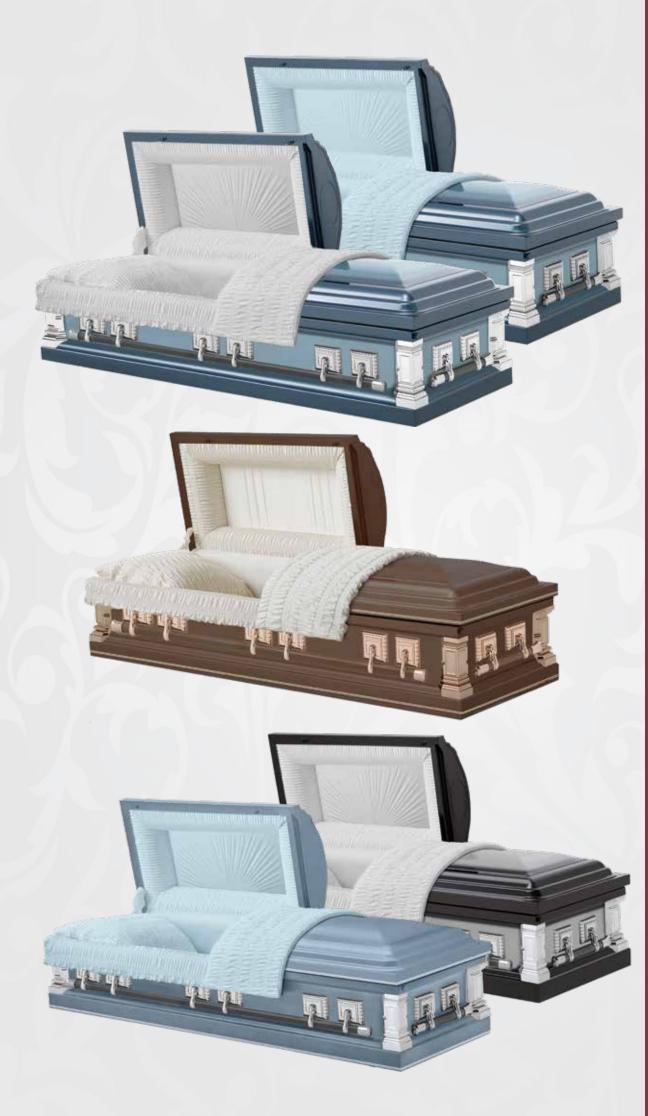

Bentley Stainless Steel Gunmetal or Gold Velvet

Hopedale Stainless Steel Blue Velvet

Divine Grace Oak Veneer Champagne Velvet

Whisper
Oak Veneer
Champagne Velvet

Patton 18 Gauge Velvet

Jason Solid Poplar Rosetan Crepe

Jefferson Pecan Veneer Almond Velvet

Portland Solid Pine Rosetan Crepe

Sapphire 18 Gauge Velvet

Sapphire 18 Gauge Velvet

Sapphire 18 Gauge Velvet Evan 18 Gauge Velvet

Evan 18 Gauge Velvet

Evan 18 Gauge Velvet