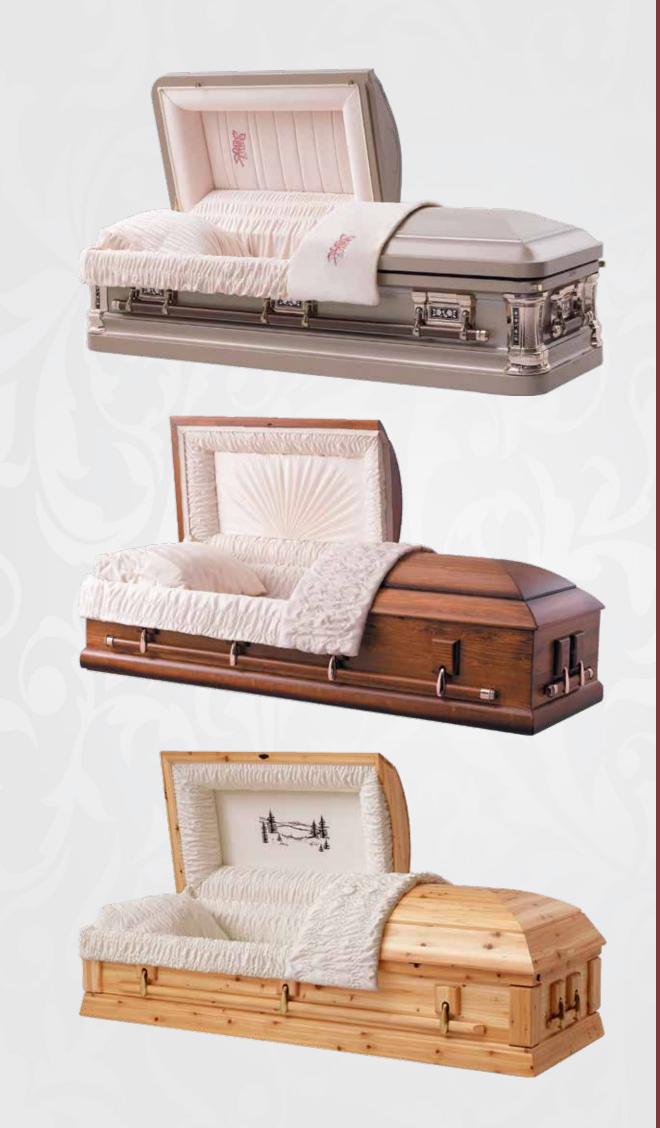

#### Dayton Theme 18 Gauge Crepe

- Ebony
- Open Bible Theme
   Empire Blue
  Going Home Theme

## Dayton Theme 18 Gauge Crepe

• Gold

Praying Hands Theme
• Spring Beige
Farm Theme

Dayton Theme 18 Gauge Crepe

Orchid
Vine Rose Theme
Silver
Veteran Theme

Dayton Theme 18 Gauge Crepe

• White Vine Rose Theme