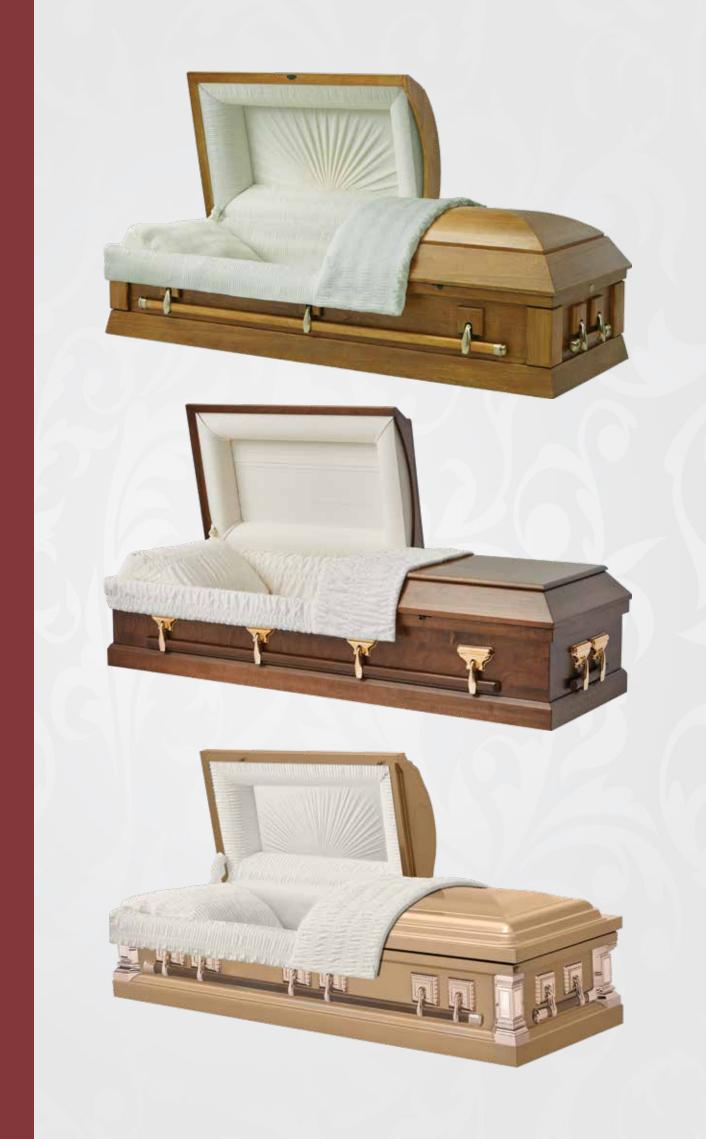

Reed 32 oz. Solid Bronze Beige Velvet

Agean Hyacinth 32 oz. Solid Copper Pink Velvet

Agean Altoona 32 oz. Solid Copper Camellia Velvet Mansfield Solid Mahogany Champagne Velvet

Nelson Solid Cherry Beige Velvet

Vienna Solid Walnut Beige Velvet

Envoy Solid Cherry Champagne Velvet

Princeville Solid Pecan Champagne Velvet

Memorial Solid Oak Champagne Velvet

Shephard Solid Poplar Cream Basketweave

Herron Solid Poplar Beige Basketweave