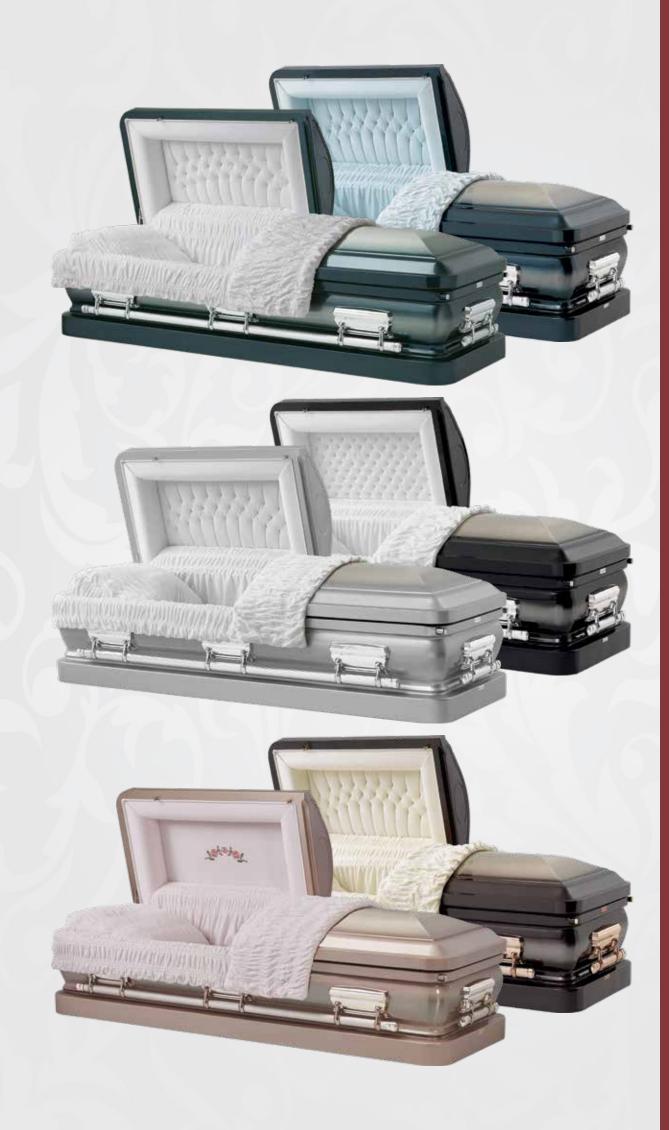

Bentley Stainless Steel Gunmetal or Gold Velvet

Hopedale Stainless Steel Blue Velvet

Divine Grace Oak Veneer Champagne Velvet

Whisper
Oak Veneer
Champagne Velvet

Patton 18 Gauge Velvet

Jason Solid Poplar Rosetan Crepe

Jefferson Pecan Veneer Almond Velvet

Portland Solid Pine Rosetan Crepe

Sapphire 18 Gauge Velvet

Sapphire 18 Gauge Velvet

Sapphire 18 Gauge Velvet Evan 18 Gauge Velvet

Evan 18 Gauge Velvet

Evan 18 Gauge Velvet