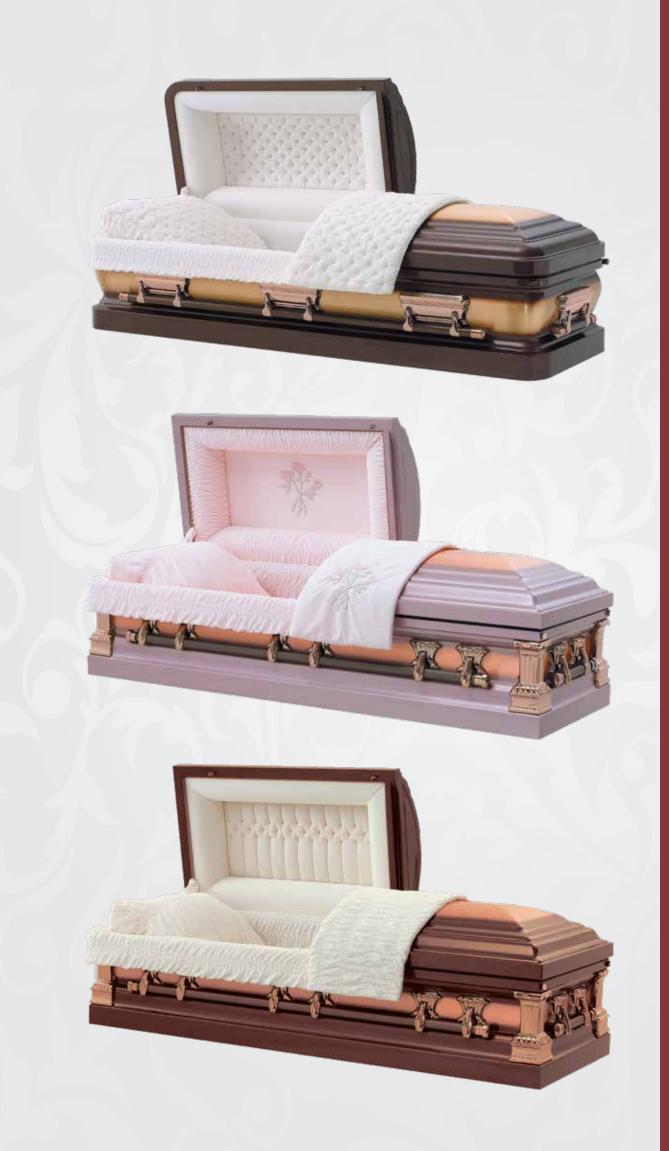

Reed 32 oz. Solid Bronze Beige Velvet

Agean Hyacinth 32 oz. Solid Copper Pink Velvet

Agean Altoona 32 oz. Solid Copper Camellia Velvet Mansfield Solid Mahogany Champagne Velvet

Nelson Solid Cherry Beige Velvet