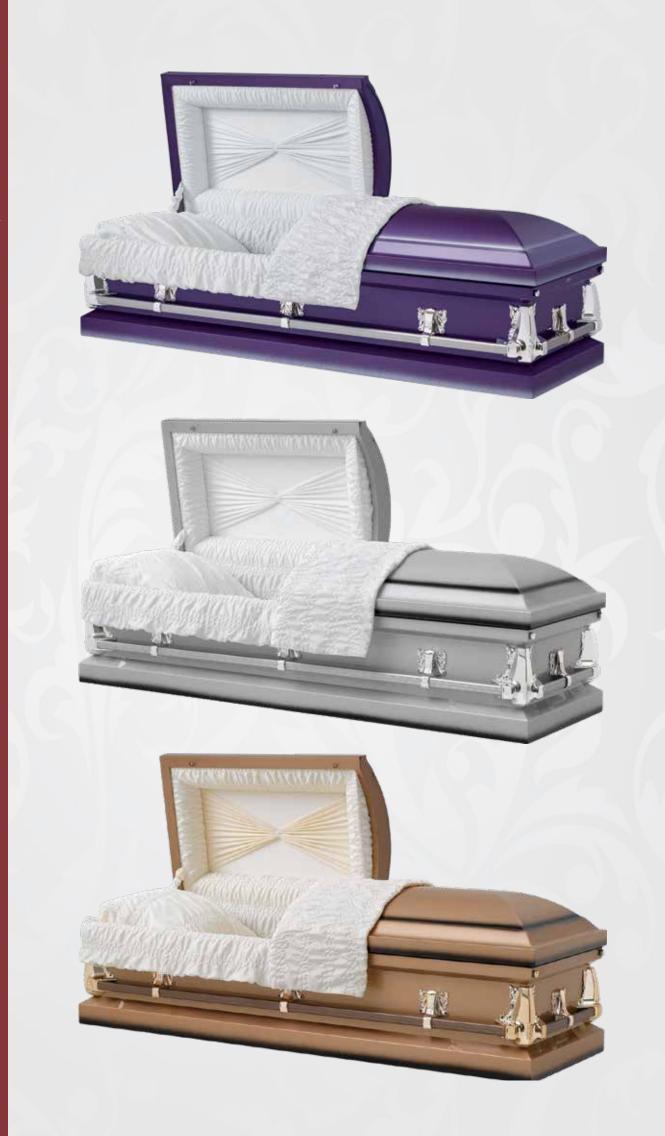

Reed 32 oz. Solid Bronze Beige Velvet

Agean Hyacinth 32 oz. Solid Copper Pink Velvet

Agean Altoona 32 oz. Solid Copper Camellia Velvet Mansfield Solid Mahogany Champagne Velvet

Nelson Solid Cherry Beige Velvet