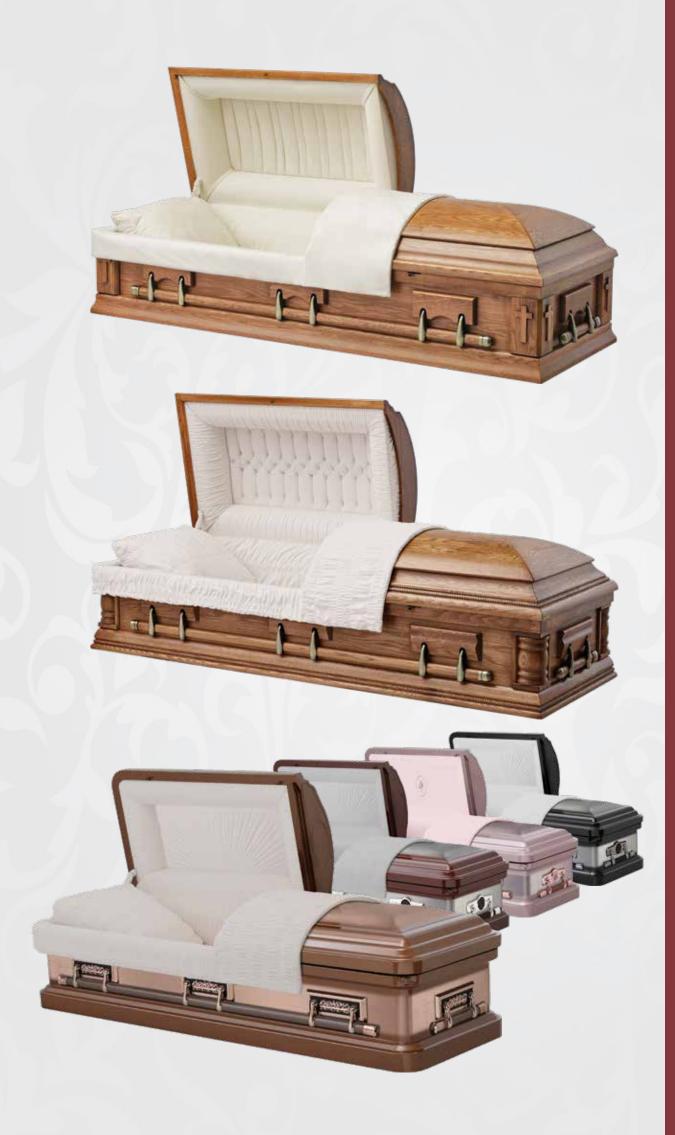

Reed 32 oz. Solid Bronze Beige Velvet

Agean Hyacinth 32 oz. Solid Copper Pink Velvet

Agean Altoona 32 oz. Solid Copper Camellia Velvet Mansfield Solid Mahogany Champagne Velvet

Nelson Solid Cherry Beige Velvet

Vienna Solid Walnut Beige Velvet

Envoy Solid Cherry Champagne Velvet

Princeville Solid Pecan Champagne Velvet

Memorial Solid Oak Champagne Velvet

Shephard Solid Poplar Cream Basketweave

Herron Solid Poplar Beige Basketweave