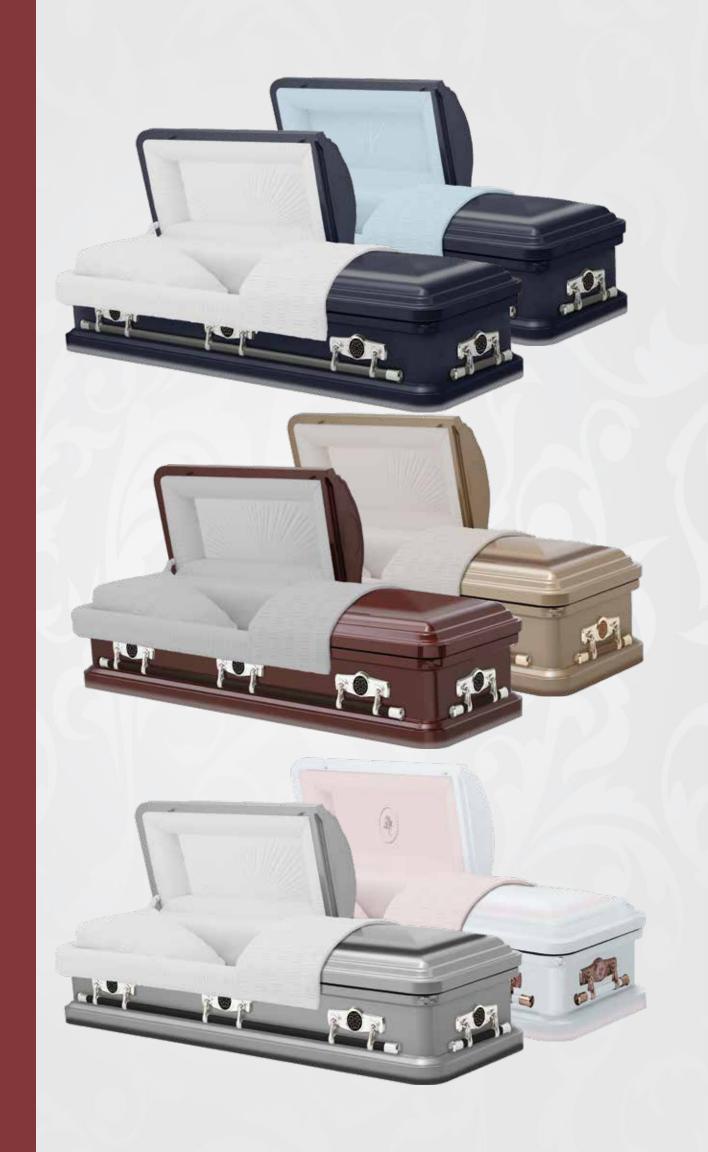

Bentley Stainless Steel Gunmetal or Gold Velvet

Hopedale Stainless Steel Blue Velvet

Divine Grace Oak Veneer Champagne Velvet

Whisper
Oak Veneer
Champagne Velvet

Patton 18 Gauge Velvet

Jason Solid Poplar Rosetan Crepe

Jefferson Pecan Veneer Almond Velvet

Portland Solid Pine Rosetan Crepe

Sapphire 18 Gauge Velvet

Sapphire 18 Gauge Velvet

Sapphire 18 Gauge Velvet Evan 18 Gauge Velvet

Evan 18 Gauge Velvet

Evan 18 Gauge Velvet