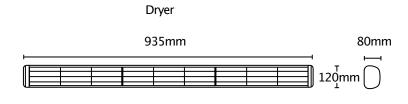

#### **Dimensions**

Area coverage @ minimum operating distance of 500mm

 $= 1500 \times 500 \text{mm}$ 

Victory Lighting (UK) Ltd

www.victorylighting.co.uk email: sales@victorylighting.co.uk tel. +44(0)1525 487960