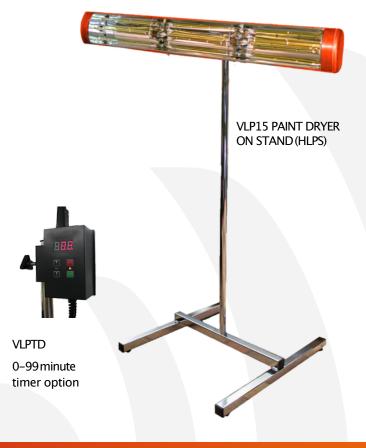

# Heatlight VLP15 infrared paint dryer

Victory's Heatlight range of automotive paint dryers has many options for both large and small jobs. The VLP15 is a three-lamp stand-mounted automotive paint dryer, perfect for small repairs, or as an additional heat source or spot drying unit to complement larger systems. Lowered on its stand, it is ideal for drying hard-to-reachareas such as sills, bumpers and lower areas of the vehicle.

The Heatlight VLP15 is a single cassette unit fitted with 3 x 500W Gold shortwave infrared

R7s lamps. It can be used for many small drying tasks such as engine drying, strip removal, filler drying, stone chip repairs and preheating prior to spraying.

#### **Optional extras**

- HLPS 1.8m stand and slide and lock bracket
- VLPTD 0-99minute timer