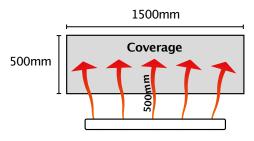

#### **Dimensions**

Area coverage @ minimum operating distance of 500mm

 $= 1500 \times 500 \text{mm}$ 

Victory Lighting (UK) Ltd

www.victorylighting.co.uk email: sales@victorylighting.co.uk tel. +44(0)1525 487960