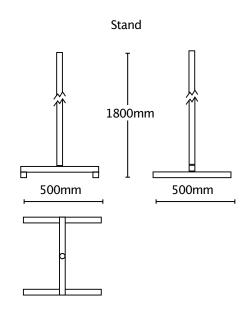

#### **Optional extras**

- HLPS 1.8m stand and slide and lock bracket
- VLPTD 0-99minute timer