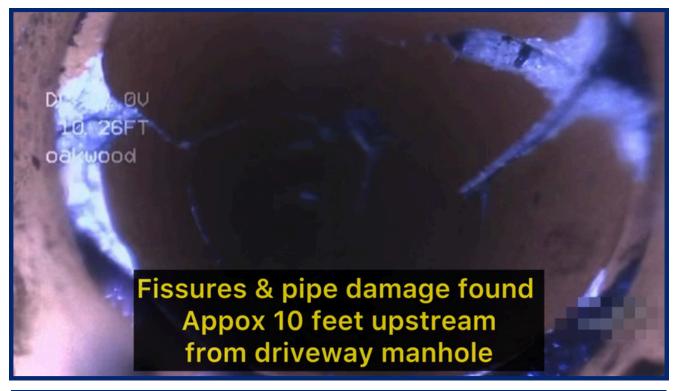

Solidified cooking fat found inside drain line, high pressure jet service clean is recommended.

**Drainage Map & Pictures Below** 

Мар

Мар

**CCTV Photos** 

Major pipe damage found between 10-18 feet upstream from driveway manhole. Repair required