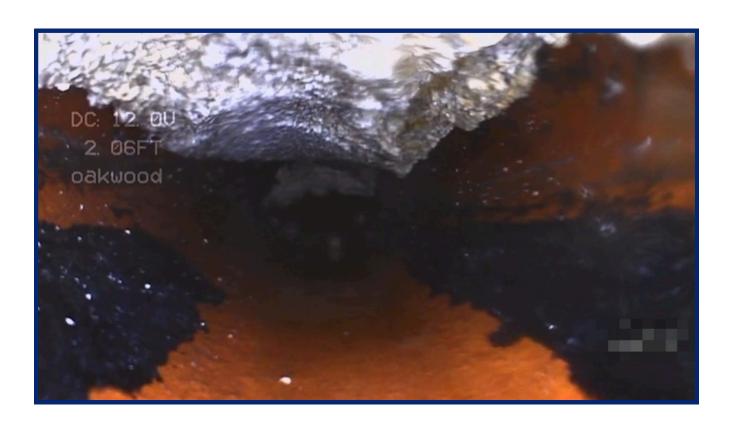

Solidified cooking fat found inside drain line, high pressure jet service clean is recommended.

**Drainage Map & Pictures Below** 

Мар

Мар

**CCTV Photos** 

Major pipe damage found between 10-18 feet upstream from driveway manhole. Repair required

**CCTV Photos** 

Settled cooking fat found in drain line. Service clean recommended