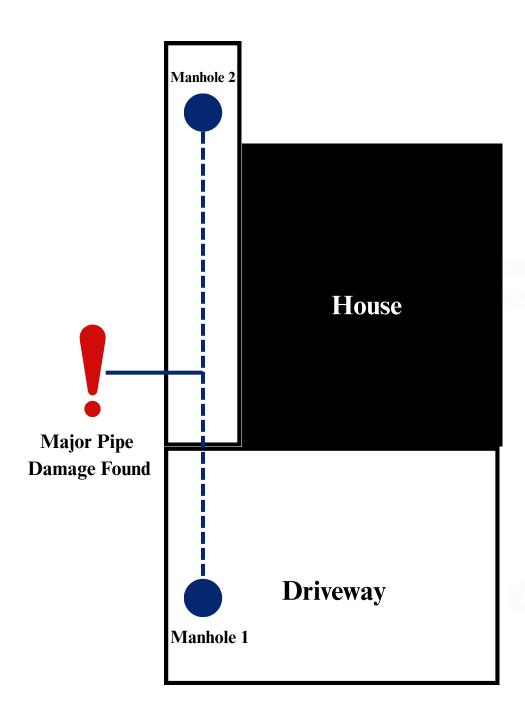

#### **Further Works + Recommendations**

Major pipe damage and pipe fissures found between approx 10-18 feet upstream from driveway manhole towards rear patio manhole. Drain line is currently flowing, however pipe damage will deteriorate further. Drain relining or replacement recommended.

Solidified cooking fat found inside drain line, high pressure jet service clean is recommended.

**Drainage Map & Pictures Below** 

Мар

Мар

**CCTV Photos** 

Major pipe damage found between 10-18 feet upstream from driveway manhole. Repair required