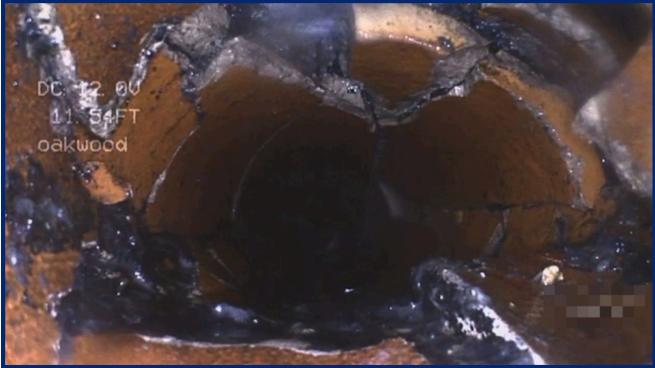

**CCTV Photos** 

Settled cooking fat found in drain line. Service clean recommended