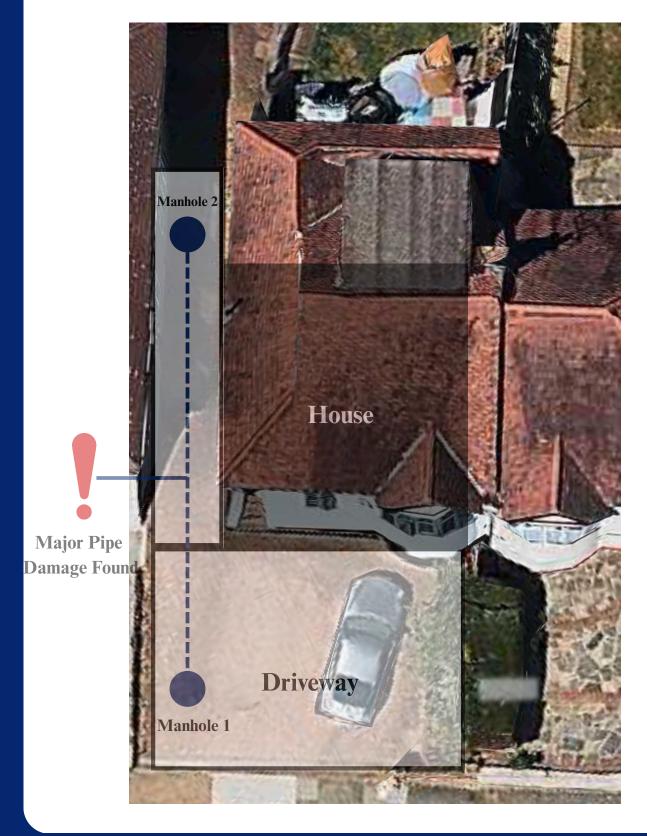

#### **Further Works + Recommendations**

Major pipe damage and pipe fissures found between approx 10-18 feet upstream from driveway manhole towards rear patio manhole. Drain line is currently flowing, however pipe damage will deteriorate further. Drain relining or replacement recommended.

Solidified cooking fat found inside drain line, high pressure jet service clean is recommended.

**Drainage Map & Pictures Below** 

Мар

Мар

**CCTV Photos** 

Major pipe damage found between 10-18 feet upstream from driveway manhole. Repair required