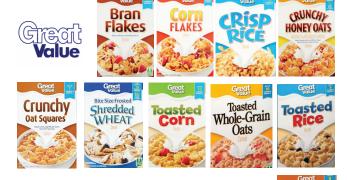

# **CEREALS**

Corn

# **CEREALS**

# Least Expensive Brand Preferred; May be combined up to the number of ounces issued