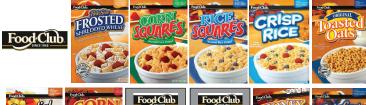

# **CEREALS**

Corn

# **HOT CEREALS**

18 ounce or 28 ounce size

18 ounce or 28 ounce size

18 ounce, 28 ounce or 36 ounce size

# **CEREALS**