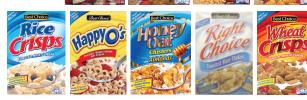

# **CEREALS**

Corn

# **HOT CEREALS**

18 ounce or 28 ounce size

18 ounce or 28 ounce size

18 ounce, 28 ounce or 36 ounce size

# **CEREALS**

# Least Expensive Brand Preferred; May be combined up to the number of ounces issued