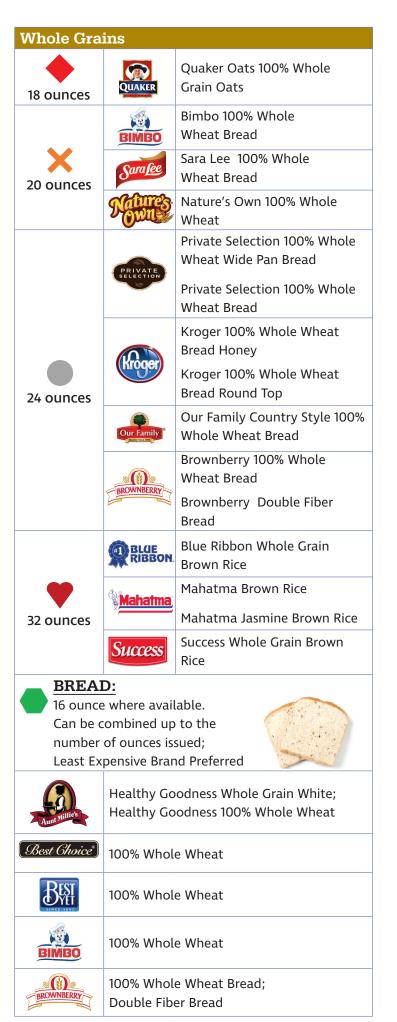

# **Whole Grains**

The key below provides examples of how to redeem your full 32 ounces of Whole Grains.

| Whole Grains Key |            |             |                     |  |  |
|------------------|------------|-------------|---------------------|--|--|
|                  |            |             | <b>A</b> + <b>O</b> |  |  |
| 8 ounces         | 12         | ounces      | 32 ounces           |  |  |
| *                |            |             | ++                  |  |  |
| 14 ounces        | 16         | ounces      | 32 ounces           |  |  |
| •                |            | X           | + 🗙                 |  |  |
| 18 ounces        | 20         | ounces      | 32 ounces           |  |  |
|                  |            | •           | +                   |  |  |
| 24 ounces        | 32         | ounces      | 32 ounces           |  |  |
| 8 ounces         | MOIZZIM    | White Corn  | Tortilla            |  |  |
|                  | <b>IGA</b> | IGA Instant |                     |  |  |

| 8 ounces  | MIZZIM                   | White Corn Tortilla                                 |  |
|-----------|--------------------------|-----------------------------------------------------|--|
|           | <b>I</b> GH              | IGA Instant Oatmeal<br>Regular 12 packets           |  |
| 12 ounces | Jamily bakers since 1925 | Lewis Bake Shop 100% Whole<br>Wheat Bread half loaf |  |
| 14 ounces | Minute                   | Minute Brown Rice                                   |  |
|           | Success                  | Success Whole Grain<br>Brown Rice                   |  |
|           | Kroger                   | Kroger Boil in Bag Brown Rice<br>Microwaveable      |  |
|           |                          | Kroger Brown Rice<br>Microwaveable                  |  |
|           | Food Club                | Food Club Instant Brown Rice                        |  |

|           | <b>IGR</b>                  | IGA Instant Oatmeal<br>Regular 12 packets           |  |
|-----------|-----------------------------|-----------------------------------------------------|--|
| 12 ounces | Jamily bakers since 1925    | Lewis Bake Shop 100% Whole<br>Wheat Bread half loaf |  |
| 14 ounces | Minute                      | Minute Brown Rice                                   |  |
|           | Success                     | Success Whole Grain<br>Brown Rice                   |  |
|           |                             | Kroger Boil in Bag Brown Rice<br>Microwaveable      |  |
|           | Kroger                      | Kroger Brown Rice<br>Microwaveable                  |  |
|           | Food Club                   | Food Club Instant Brown Rice                        |  |
|           | Our Family                  | Our Family Instant Brown Rice                       |  |
|           | FREEDOM'S<br>*CHOICE*       | Freedom's Choice Instant<br>Brown Rice              |  |
| 16 ounces | BLUE<br>RIBBON.             | Blue Ribbon Whole Grain<br>Brown Rice               |  |
|           | <b>Mahatma</b>              | Mahatma Brown Rice                                  |  |
|           | QUAKER                      | Quaker 3 minute Oatmeal                             |  |
|           | Kroger                      | Kroger 100% Whole<br>Wheat Bread                    |  |
|           | Our Family Coulty Town Town | Our Family Wheat Tortillas<br>Fajita Style          |  |
|           |                             | Our Family Yellow Corn Tortillas                    |  |
|           |                             | Our Family White Corn Tortillas                     |  |