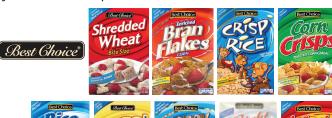

# **CEREALS**

Corn

# **HOT CEREALS**

18 ounce or 28 ounce size

18 ounce or 28 ounce size

18 ounce, 28 ounce or 36 ounce size

# **CEREALS**

# Least Expensive Brand Preferred; May be combined up to the number of ounces issued