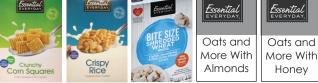

# **CEREALS**

Corn

# **HOT CEREALS**

18 ounce or 28 ounce size

18 ounce or 28 ounce size

18 ounce, 28 ounce or 36 ounce size

# **CEREALS**

# Least Expensive Brand Preferred; May be combined up to the number of ounces issued