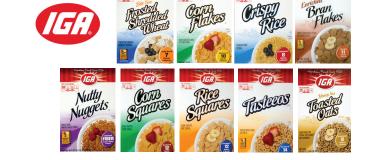

# **CEREALS**

Corn

# **CEREALS**

# Least Expensive Brand Preferred; May be combined up to the number of ounces issued