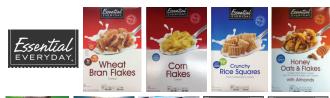

# **CEREALS**

Corn

# **HOT CEREALS**

18 ounce or 28 ounce size

18 ounce or 28 ounce size

18 ounce, 28 ounce or 36 ounce size

# **CEREALS**

# Least Expensive Brand Preferred; May be combined up to the number of ounces issued