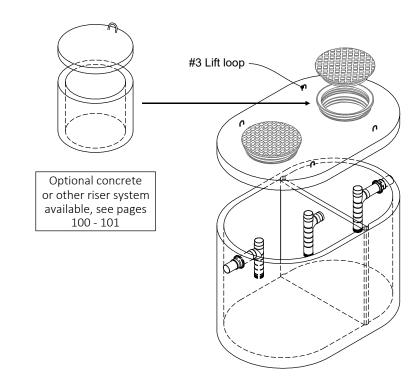

### Front Range Precast Concrete, Inc.

FIXX

Optional concrete or other riser system available, see pages 100 - 101

Note: N.T.S.

- Monolithic tank meets ASTM C-1227 Spec. for water and wastewater structures.
- Butyl rubber sealant meets Fed. Spec. SS-S-210A. (Provided with tank)
- All plumbing shown in diagram is 4" SDR 35. (Provided with tank)
- Follow standard practice for installation of underground precast concrete structures. (See page 2 for ASTM C-891 Summary)

#### Front Range Precast Concrete, Inc.

13'-10"

Optional concrete or other riser system available, see pages 100 - 101

- Monolithic tank meets ASTM C-1227 Spec. for water and wastewater structures.
- Butyl rubber sealant meets Fed. Spec. SS-S-210A. (Provided with tank)
- All plumbing shown in diagram is 4" SDR 35. (Provided with tank)
- Follow standard practice for installation of underground precast concrete structures. (See page 2 for ASTM C-891 Summary)