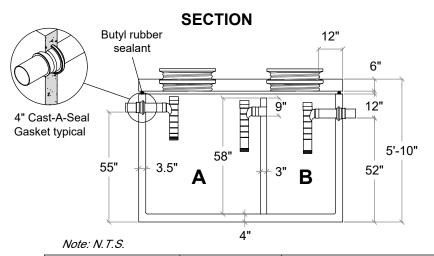

#### SECTION

- Monolithic tank meets ASTM C-1227 Spec. for water and wastewater structures.
- Butyl rubber sealant meets Fed. Spec. SS-S-210A. (Provided with tank)
- All plumbing shown in diagram is 4" SDR 35. (Provided with tank)
- Follow standard practice for installation of underground precast concrete structures. (See page 2 for ASTM C-891 Summary)