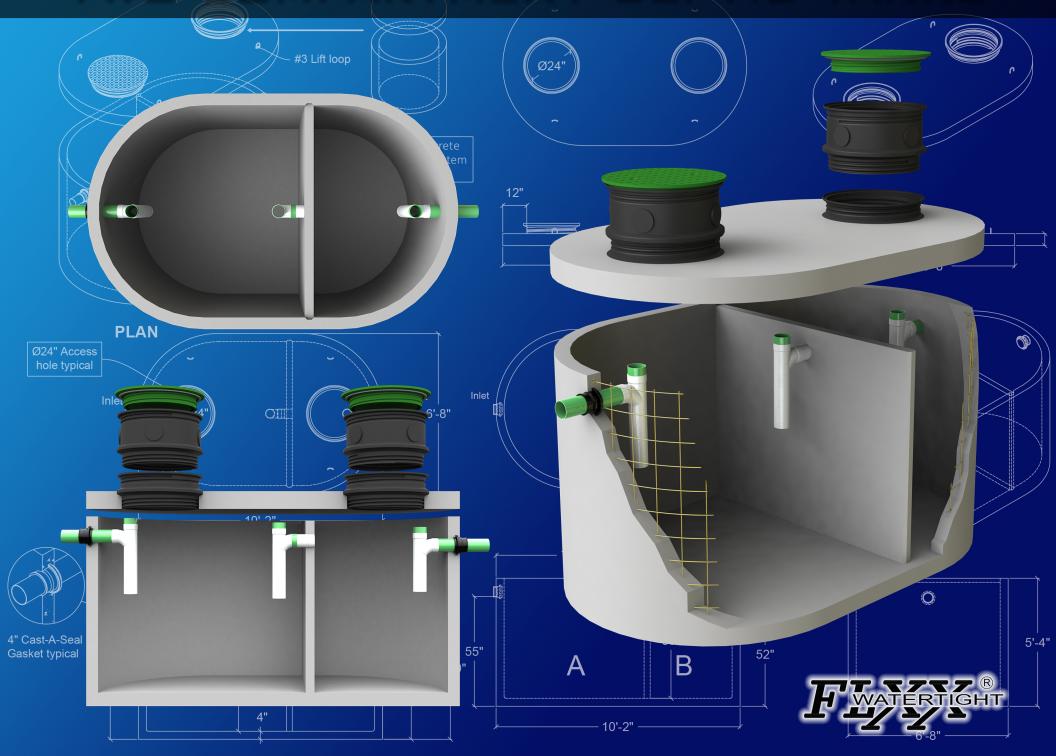

# TWO COMPARTMENT SERTIC TANKS

FLXX

FLXX

- Monolithic tank meets ASTM C-1227 Spec. for water and wastewater structures.
- Butyl rubber sealant meets Fed. Spec. SS-S-210A. (Provided with tank)
- All plumbing shown in diagram is 4" SDR 35. (Provided with tank)
- Follow standard practice for installation of underground precast concrete structures. (See page 2 for ASTM C-891 Summary)

#### **PLAN**

#### SECTION

- Monolithic tank meets ASTM C-1227 Spec. for water and wastewater structures.
- Butyl rubber sealant meets Fed. Spec. SS-S-210A. (Provided with tank)
- All plumbing shown in diagram is 4" SDR 35. (Provided with tank)
- Follow standard practice for installation of underground precast concrete structures. (See page 2 for ASTM C-891 Summary)