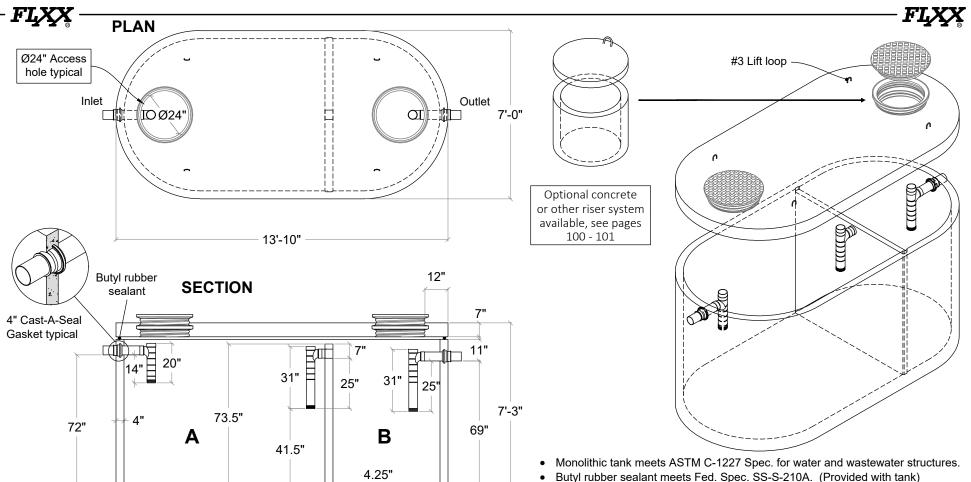

#### **PLAN**

#### SECTION

- Monolithic tank meets ASTM C-1227 Spec. for water and wastewater structures.
- Butyl rubber sealant meets Fed. Spec. SS-S-210A. (Provided with tank)
- All plumbing shown in diagram is 4" SDR 35. (Provided with tank)
- Follow standard practice for installation of underground precast concrete structures. (See page 2 for ASTM C-891 Summary)

### Front Range Precast Concrete, Inc.

FIXX

Optional concrete or other riser system available, see pages 100 - 101

Note: N.T.S.

- Monolithic tank meets ASTM C-1227 Spec. for water and wastewater structures.
- Butyl rubber sealant meets Fed. Spec. SS-S-210A. (Provided with tank)
- All plumbing shown in diagram is 4" SDR 35. (Provided with tank)
- Follow standard practice for installation of underground precast concrete structures. (See page 2 for ASTM C-891 Summary)