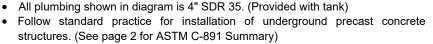

# TWO COMPARTMENT SERTIC TANKS

FLXX

FLXX

- Monolithic tank meets ASTM C-1227 Spec. for water and wastewater structures.
- Butyl rubber sealant meets Fed. Spec. SS-S-210A. (Provided with tank)
- All plumbing shown in diagram is 4" SDR 35. (Provided with tank)
- Follow standard practice for installation of underground precast concrete structures. (See page 2 for ASTM C-891 Summary)