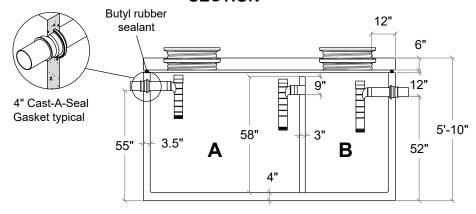

#### SECTION

- Monolithic tank meets ASTM C-1227 Spec. for water and wastewater structures.
- Butyl rubber sealant meets Fed. Spec. SS-S-210A. (Provided with tank)
- All plumbing shown in diagram is 4" SDR 35. (Provided with tank)
- Follow standard practice for installation of underground precast concrete structures. (See page 2 for ASTM C-891 Summary)