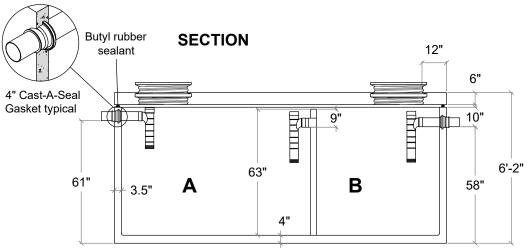

#### SECTION

- Monolithic tank meets ASTM C-1227 Spec. for water and wastewater structures.
- Butyl rubber sealant meets Fed. Spec. SS-S-210A. (Provided with tank)
- All plumbing shown in diagram is 4" SDR 35. (Provided with tank)
- Follow standard practice for installation of underground precast concrete structures. (See page 2 for ASTM C-891 Summary)