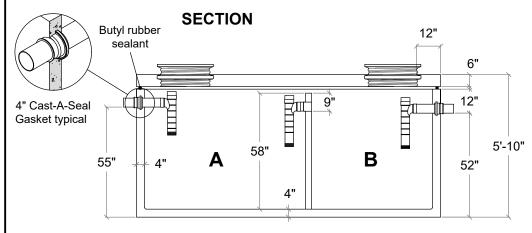

#### SECTION

- Monolithic tank meets ASTM C-1227 Spec. for water and wastewater structures.
- Butyl rubber sealant meets Fed. Spec. SS-S-210A. (Provided with tank)
- All plumbing shown in diagram is 4" SDR 35. (Provided with tank)
- Follow standard practice for installation of underground precast concrete structures. (See page 2 for ASTM C-891 Summary)