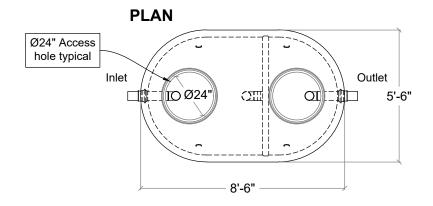

# TWO COMPARTMENT SERTIC TANKS



FLXX

FLXX







- Monolithic tank meets ASTM C-1227 Spec. for water and wastewater structures.
- Butyl rubber sealant meets Fed. Spec. SS-S-210A. (Provided with tank)
- All plumbing shown in diagram is 4" SDR 35. (Provided with tank)
- Follow standard practice for installation of underground precast concrete structures. (See page 2 for ASTM C-891 Summary)

| Part #       | Capacities (gallons) |     | Approximate Weights |           |             |            |  |
|--------------|----------------------|-----|---------------------|-----------|-------------|------------|--|
|              | Α                    | В   | Tank                | Lid       | Baffle Wall | Total      |  |
| PCA-000-252  | 640                  | 430 | 6,995 lbs           | 2,550 lbs | 910 lbs     | 10,455 lbs |  |
|