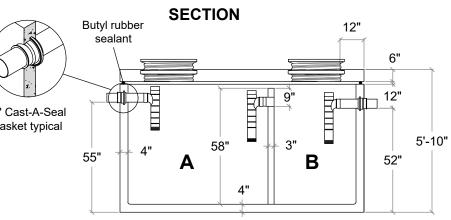

#### SECTION

- Monolithic tank meets ASTM C-1227 Spec. for water and wastewater structures.
- Butyl rubber sealant meets Fed. Spec. SS-S-210A. (Provided with tank)
- All plumbing shown in diagram is 4" SDR 35. (Provided with tank)
- Follow standard practice for installation of underground precast concrete structures. (See page 2 for ASTM C-891 Summary)

### Front Range Precast Concrete, Inc.

5901 Dexter Street, Unit 102, Commerce City, CO 80022 Phone (303) 442-3207 - (800) 783-3207 - Fax (303) 442-3209 www.flxx.com

Note: N.T.S.

Note: N.T.S.

- Monolithic tank meets ASTM C-1227 Spec. for water and wastewater structures.
- Butyl rubber sealant meets Fed. Spec. SS-S-210A. (Provided with tank)
- All plumbing shown in diagram is 4" SDR 35. (Provided with tank)
- Follow standard practice for installation of underground precast concrete structures. (See page 2 for ASTM C-891 Summary)