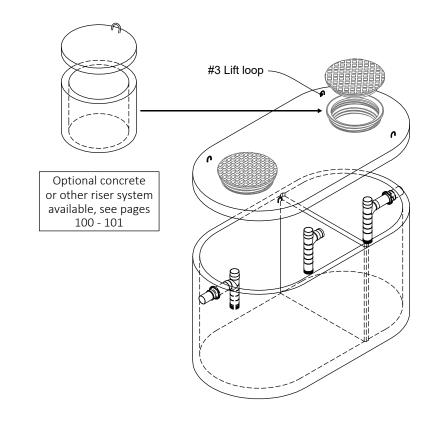

### Front Range Precast Concrete, Inc.

FIXX

Optional concrete or other riser system available, see pages 100 - 101

Note: N.T.S.

- Monolithic tank meets ASTM C-1227 Spec. for water and wastewater structures.
- Butyl rubber sealant meets Fed. Spec. SS-S-210A. (Provided with tank)
- All plumbing shown in diagram is 4" SDR 35. (Provided with tank)
- Follow standard practice for installation of underground precast concrete structures. (See page 2 for ASTM C-891 Summary)

#### Front Range Precast Concrete, Inc.

13'-10"

Optional concrete or other riser system available, see pages 100 - 101

- Monolithic tank meets ASTM C-1227 Spec. for water and wastewater structures.
- Butyl rubber sealant meets Fed. Spec. SS-S-210A. (Provided with tank)
- All plumbing shown in diagram is 4" SDR 35. (Provided with tank)
- Follow standard practice for installation of underground precast concrete structures. (See page 2 for ASTM C-891 Summary)