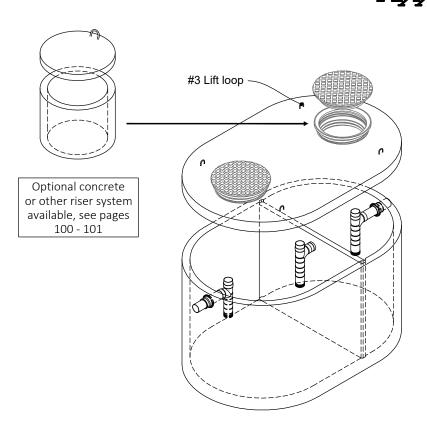

### Front Range Precast Concrete, Inc.

FIXX

Optional concrete or other riser system available, see pages 100 - 101

Note: N.T.S.

- Monolithic tank meets ASTM C-1227 Spec. for water and wastewater structures.
- Butyl rubber sealant meets Fed. Spec. SS-S-210A. (Provided with tank)
- All plumbing shown in diagram is 4" SDR 35. (Provided with tank)
- Follow standard practice for installation of underground precast concrete structures. (See page 2 for ASTM C-891 Summary)

#### Front Range Precast Concrete, Inc.

13'-10"

Optional concrete or other riser system available, see pages 100 - 101

- Monolithic tank meets ASTM C-1227 Spec. for water and wastewater structures.
- Butyl rubber sealant meets Fed. Spec. SS-S-210A. (Provided with tank)
- All plumbing shown in diagram is 4" SDR 35. (Provided with tank)
- Follow standard practice for installation of underground precast concrete structures. (See page 2 for ASTM C-891 Summary)