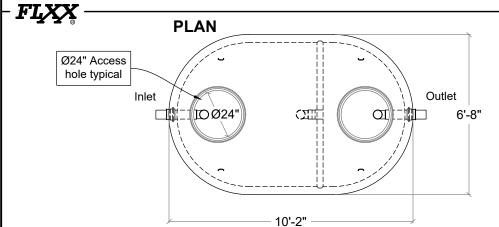

| Approximate Weights |           |             |            |  |
|--------------|----------------------|-----|---------------------|-----------|-------------|------------|--|
|              | Α                    | В   | Tank                | Lid       | Baffle Wall | Total      |  |
| PCA-000-254  | 845                  | 545 | 8,430 lbs           | 3,370 lbs | 910 lbs     | 12,710 lbs |  |
|              |                      |     |                     |           |             |            |  |
| Total Capaci | gallor               |     |                     |           |             |            |  |



### Front Range Precast Concrete, Inc.

5901 Dexter Street, Unit 102, Commerce City, CO 80022 Phone (303) 442-3207 - (800) 783-3207 - Fax (303) 442-3209 www.flxx.com

Note: N.T.S.







Note: N.T.S.



- Monolithic tank meets ASTM C-1227 Spec. for water and wastewater structures.
- Butyl rubber sealant meets Fed. Spec. SS-S-210A. (Provided with tank)
- All plumbing shown in diagram is 4" SDR 35. (Provided with tank)
- Follow standard practice for installation of underground precast concrete structures. (See page 2 for ASTM C-891 Summary)

| Part #       | Capacities (gallons) |     | Approximate Weights |           |             |            |  |
|--------------|----------------------|-----|---------------------|-----------|-------------|------------|--|
|              | Α                    | В   | Tank                | Lid       | Baffle Wall | Total      |  |
| PCA-000-256  | 920                  | 615 | 9,615 lbs           | 3,900 lbs | 1,110 lbs   | 14,625 lbs