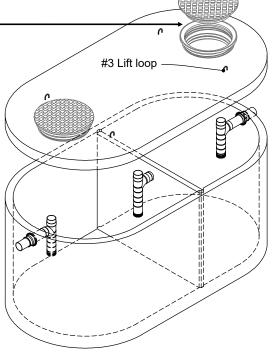

# TWO COMPARTMENT SERTIC TANKS

FLXX

FLXX

- Monolithic tank meets ASTM C-1227 Spec. for water and wastewater structures.
- Butyl rubber sealant meets Fed. Spec. SS-S-210A. (Provided with tank)
- All plumbing shown in diagram is 4" SDR 35. (Provided with tank)
- Follow standard practice for installation of underground precast concrete structures. (See page 2 for ASTM C-891 Summary)