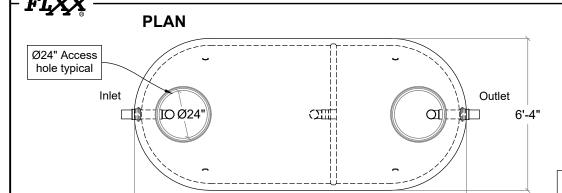

r installation of underground precast concrete structures. (See page 2 for ASTM C-891 Summary)

| Part #       | Capacities (gallons) |     | Approximate Weights |           |             |            |  |
|--------------|----------------------|-----|---------------------|-----------|-------------|------------|--|
|              | Α                    | В   | Tank                | Lid       | Baffle Wall | Total      |  |
| PCA-000-258  | 1200                 | 800 | 11,690 lbs          | 5,145 lbs | 1,110 lbs   | 17,945 lbs |  |
|              |                      |     |                     |           |             |            |  |
| Total Capaci | gallor               |     |                     |           |             |            |  |



#### Front Range Precast Concrete, Inc.



13'-10"



Optional concrete or other riser system available, see pages 100 - 101





- Monolithic tank meets ASTM C-1227 Spec. for water and wastewater structures.
- Butyl rubber sealant meets Fed. Spec. SS-S-210A. (Provided with tank)
- All plumbing shown in diagram is 4" SDR 35. (Provided with tank)
- Follow standard practice for installation of underground precast concrete structures. (See page 2 for ASTM C-891 Summary)

| Part #       | Capacities (gallons) |     | Approximate Weights |           |             |            |  |
|--------------|----------------------|-----|---------------------|-----------|-------------|------------|--|
|              | Α                    | В   | Tank                | Lid       | Baffle Wall | Total      |  |
| PCA-000-325  | 1470