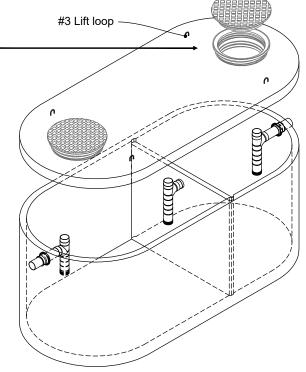

# TWO COMPARTMENT SERTIC TANKS

FLXX

FLXX

- Monolithic tank meets ASTM C-1227 Spec. for water and wastewater structures.
- Butyl rubber sealant meets Fed. Spec. SS-S-210A. (Provided with tank)
- All plumbing shown in diagram is 4" SDR 35. (Provided with tank)
- Follow standard practice for installation of underground precast concrete structures. (See page 2 for ASTM C-891 Summary)