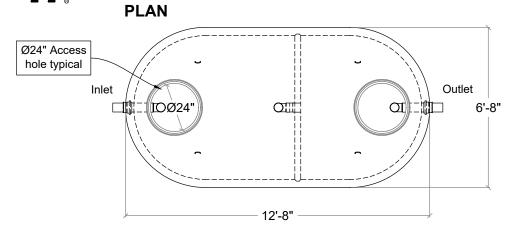

tallation of underground precast concrete structures. (See page 2 for ASTM C-891 Summary)

| Part #       | Capacities (gallons) |     | Approximate Weights |           |             |            |  |
|--------------|----------------------|-----|---------------------|-----------|-------------|------------|--|
|              | Α                    | В   | Tank                | Lid       | Baffle Wall | Total      |  |
| PCA-000-256  | 920                  | 615 | 9,615 lbs           | 3,900 lbs | 1,110 lbs   | 14,625 lbs |  |
|              |                      |     |                     |           |             |            |  |
| Total Capaci | 5 gallor             |     |                     |           |             |            |  |



### Front Range Precast Concrete, Inc.

FIXX





Optional concrete or other riser system available, see pages 100 - 101





Note: N.T.S.

- Monolithic tank meets ASTM C-1227 Spec. for water and wastewater structures.
- Butyl rubber sealant meets Fed. Spec. SS-S-210A. (Provided with tank)
- All plumbing shown in diagram is 4" SDR 35. (Provided with tank)
- Follow standard practice for installation of underground precast concrete structures. (See page 2 for ASTM C-891 Summary)

| Part #       | Capacities (gallons) |     | Approximate Weights |           |             |            |  |
|--------------|----------------------|-----|---------------------|-----------|-------------|------------|--|
|              | Α                    | В   | Tank                | Lid       | Baffle Wall | Total      |  |
| PCA-000-258  | 1200