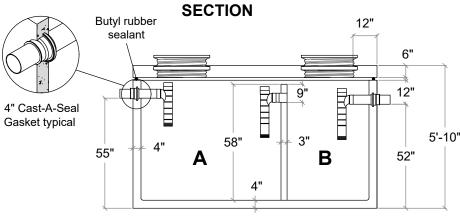

# TWO COMPARTMENT SERTIC TANKS

FLXX

FLXX

- Monolithic tank meets ASTM C-1227 Spec. for water and wastewater structures.
- Butyl rubber sealant meets Fed. Spec. SS-S-210A. (Provided with tank)
- All plumbing shown in diagram is 4" SDR 35. (Provided with tank)
- Follow standard practice for installation of underground precast concrete structures. (See page 2 for ASTM C-891 Summary)

#### SECTION

- Monolithic tank meets ASTM C-1227 Spec. for water and wastewater structures.
- Butyl rubber sealant meets Fed. Spec. SS-S-210A. (Provided with tank)
- All plumbing shown in diagram is 4" SDR 35. (Provided with tank)
- Follow standard practice for installation of underground precast concrete structures. (See page 2 for ASTM C-891 Summary)