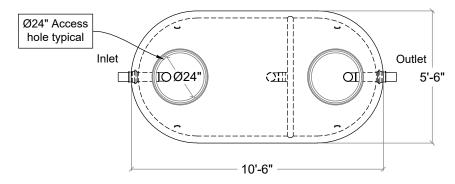

# TWO COMPARTMENT SERTIC TANKS

FLXX

FLXX

- Monolithic tank meets ASTM C-1227 Spec. for water and wastewater structures.
- Butyl rubber sealant meets Fed. Spec. SS-S-210A. (Provided with tank)
- All plumbing shown in diagram is 4" SDR 35. (Provided with tank)
- Follow standard practice for installation of underground precast concrete structures. (See page 2 for ASTM C-891 Summary)

#### **PLAN**