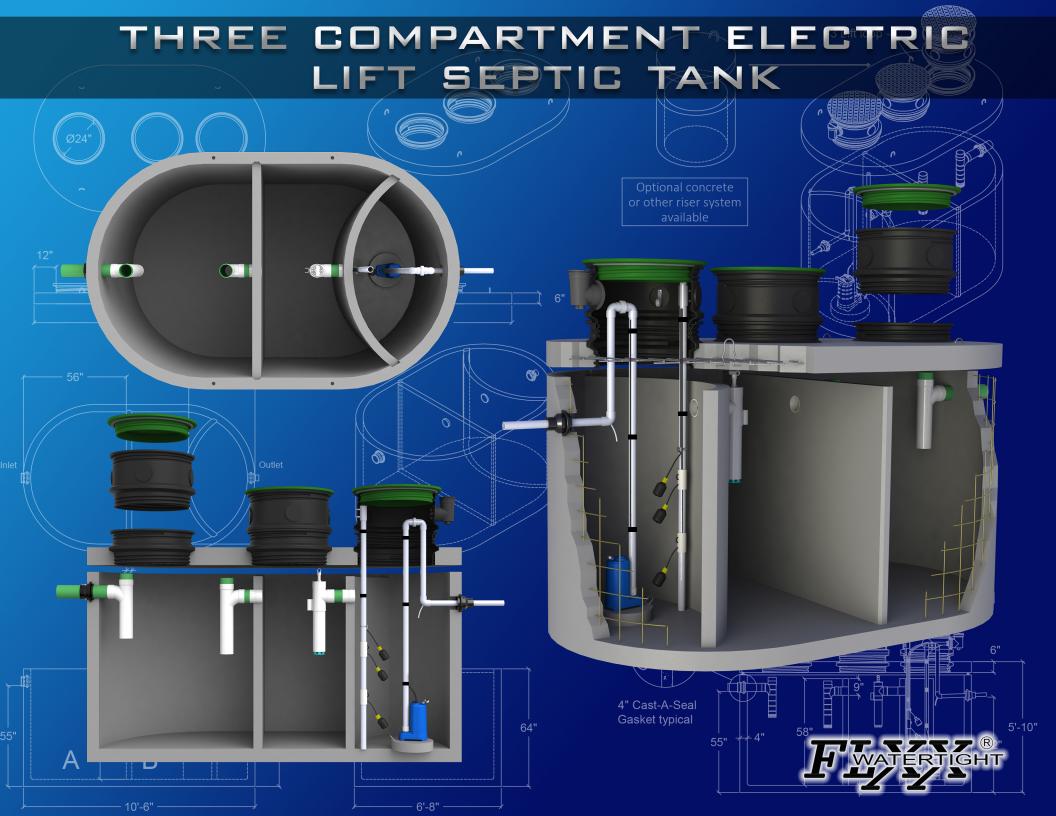

# 1250 Gal. Three Compartment Electric Lift Septic Tank

FLXX.

FLXX

SECTION

Butyl rubber sealant

4" Cast-A-Seal Gasket

5'-10"

Effluent pump (per specification)
/ alarm box, float tree, control
switches installed and pump
plumbed to stub-out including
preassembled pipes and fittings.

Connections to electrical source by others.

1 1/2" - 2" Cast-A-Seal Gasket

Sealed baffle wall.
Install effluent filter –
at this location.

• Monolithic tank meets ASTM C-1227 Spec. for water and wastewater structures.

2' X 1' Modified riser with Orenco

- Butyl rubber sealant meets Fed. Spec. SS-S-210A. (Provided with tank)
- All plumbing shown in diagram is 4" SDR 35. (Provided with tank)
- Follow standard practice for installation of underground precast concrete structures. (See page 2 for ASTM C-891 Summary)

• All plumbing shown in diagram is 4" SDR 35. (Provided with tank)

structures. (See page 2 for ASTM C-891 Summary)

Follow standard practice for installation of underground precast concrete