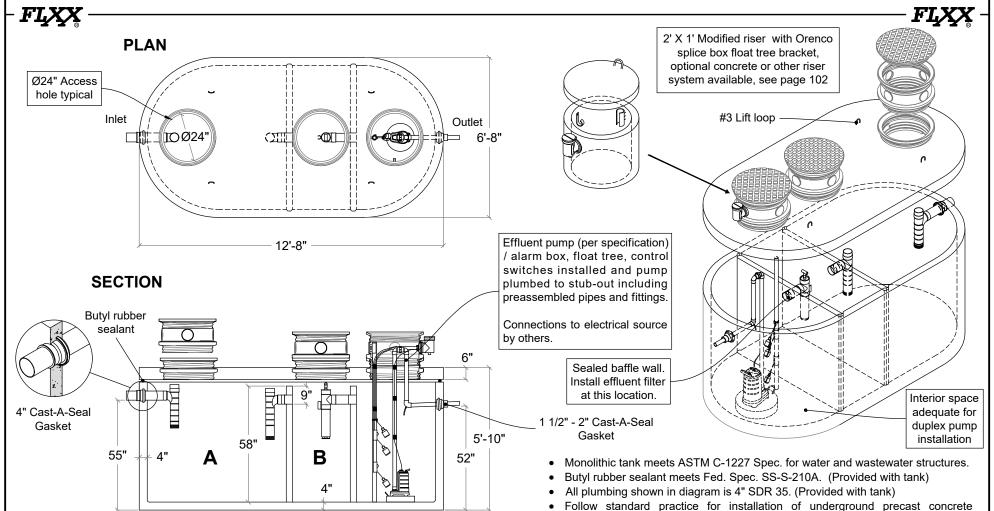

# 1250 Gal. Three Compartment Electric Lift Septic Tank

FLXX.

FLXX

SECTION

Butyl rubber sealant

4" Cast-A-Seal Gasket

5'-10"

Effluent pump (per specification)
/ alarm box, float tree, control
switches installed and pump
plumbed to stub-out including
preassembled pipes and fittings.

Connections to electrical source by others.

1 1/2" - 2" Cast-A-Seal Gasket

Sealed baffle wall.
Install effluent filter –
at this location.

• Monolithic tank meets ASTM C-1227 Spec. for water and wastewater structures.

2' X 1' Modified riser with Orenco

- Butyl rubber sealant meets Fed. Spec. SS-S-210A. (Provided with tank)
- All plumbing shown in diagram is 4" SDR 35. (Provided with tank)
- Follow standard practice for installation of underground precast concrete structures. (See page 2 for ASTM C-891 Summary)

structures. (See page 2 for ASTM C-891 Summary)