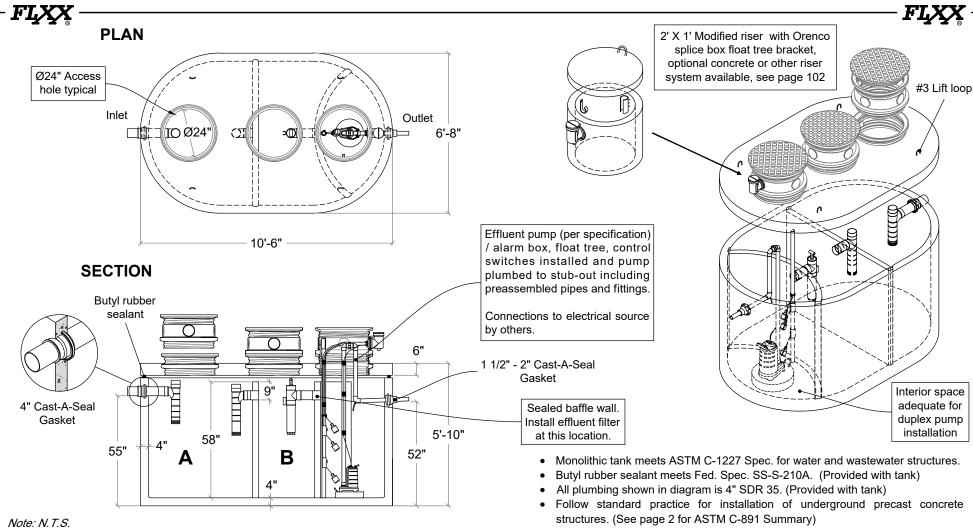

# 1250 Gal. Three Compartment Electric Lift Septic Tank

FLXX.

FLXX

SECTION

Butyl rubber sealant

4" Cast-A-Seal Gasket

5'-10"

Effluent pump (per specification)
/ alarm box, float tree, control
switches installed and pump
plumbed to stub-out including
preassembled pipes and fittings.

Connections to electrical source by others.

1 1/2" - 2" Cast-A-Seal Gasket

Sealed baffle wall.
Install effluent filter –
at this location.

• Monolithic tank meets ASTM C-1227 Spec. for water and wastewater structures.

2' X 1' Modified riser with Orenco

- Butyl rubber sealant meets Fed. Spec. SS-S-210A. (Provided with tank)
- All plumbing shown in diagram is 4" SDR 35. (Provided with tank)
- Follow standard practice for installation of underground precast concrete structures. (See page 2 for ASTM C-891 Summary)

• All plumbing shown in diagram is 4" SDR 35. (Provided with tank)

structures. (See page 2 for ASTM C-891 Summary)

Follow standard practice for installation of underground precast concrete