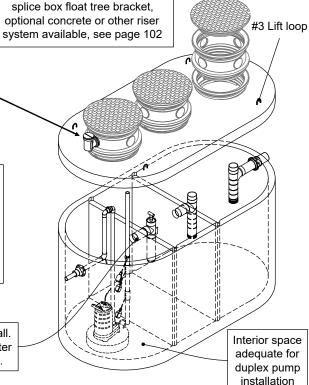

2' X 1' Modified riser with Orenco

- Butyl rubber sealant meets Fed. Spec. SS-S-210A. (Provided with tank)
- All plumbing shown in diagram is 4" SDR 35. (Provided with tank)
- Follow standard practice for installation of underground precast concrete structures. (See page 2 for ASTM C-891 Summary)