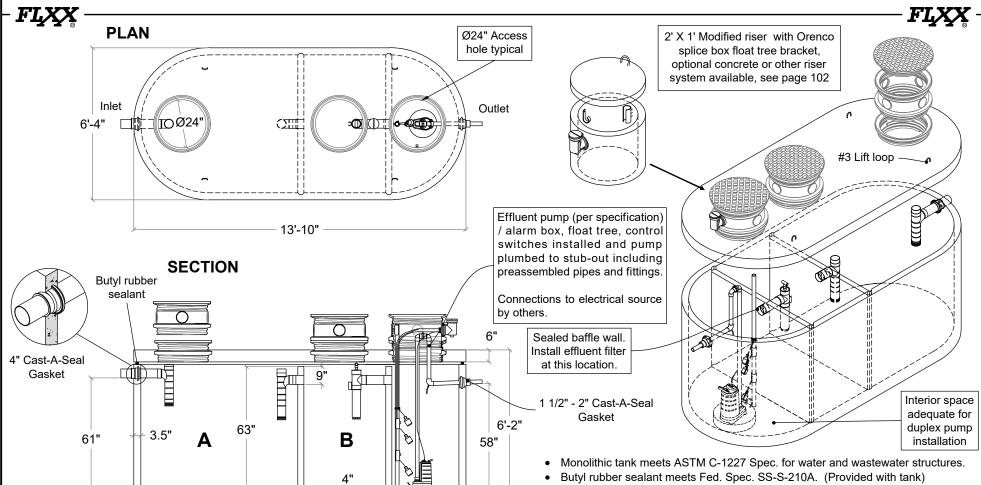

# 1500 Gal. Three Compartment Electric Lift Septic Tank 3.0

| Part #                | Capacities |         | Lift Station | Discharge                               | Approximate Weights |           |              |            |  |
|-----------------------|------------|---------|--------------|-----------------------------------------|---------------------|-----------|--------------|------------|--|
| i dit ii              | A (gall    | lons) B | Chamber      | per Cycle                               | Tank                | Lid       | Baffle Walls | Total      |  |
| PCA-000-268           | 785        | 500     | 250 Gal.     | Variable<br>6.0 Gal. /<br>Vertical inch | 9,615 lbs           | 3,900 lbs | 2,220 lbs    | 15,735 lbs |  |
| Total Ca <sub>l</sub> | pacity     | : 1535  | gallons      |                                         |                     |           |              |            |  |

• All plumbing shown in diagram is 4" SDR 35. (Provided with tank)

structures. (See page 2 for ASTM C-891 Summary)

Follow standard practice for installation of underground precast concrete