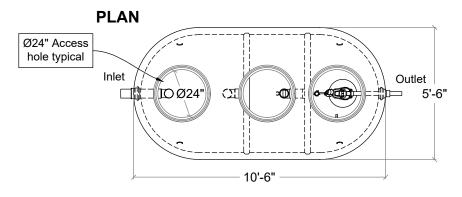

# 1250 Gal. Three Compartment Electric Lift Septic Tank

FLXX.

FLXX

SECTION

Butyl rubber sealant

4" Cast-A-Seal Gasket

5'-10"

Effluent pump (per specification)
/ alarm box, float tree, control
switches installed and pump
plumbed to stub-out including
preassembled pipes and fittings.

Connections to electrical source by others.

1 1/2" - 2" Cast-A-Seal Gasket

Sealed baffle wall.
Install effluent filter –
at this location.

• Monolithic tank meets ASTM C-1227 Spec. for water and wastewater structures.

2' X 1' Modified riser with Orenco

- Butyl rubber sealant meets Fed. Spec. SS-S-210A. (Provided with tank)
- All plumbing shown in diagram is 4" SDR 35. (Provided with tank)
- Follow standard practice for installation of underground precast concrete structures. (See page 2 for ASTM C-891 Summary)