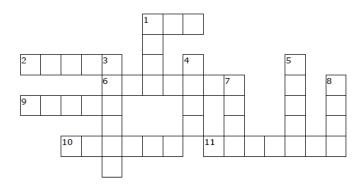

# Crossword Puzzle

#### **ACROSS**

- 1. A male child
- 2. The earth with its inhabitants and all things upon it
- 6. Lasting forever, without end
- Received the ten
   commandments from God
- 10. To die or be destroyed
- 11. To accept something as true, genuine, or real

#### DOWN

- 1. To rescue from danger or harm
- Hot, dry area of land with few trees or plants
- 4. Alone in its kind, nothing like it
- 5. A serpent or reptile)
- 7. To care very deeply for someone
- The period of time from birth to death

| BELIEVE | SON    | ONLY   | WORLD |
|---------|--------|--------|-------|
| ETERNAL | DESERT | PERISH | SAVE  |
| LOVE    | SNAKE  | MOSES  | LIFE  |

Copyright © Sermons4Kids, Inc. May be reproduced for Ministry Use