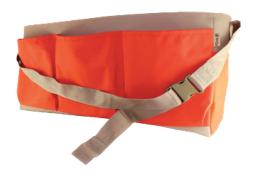

#### **Bags and Backpacks**

- SitePro 18" & 24" Stake Bag
- SitePro 36" & 48" Lath Bag
- 36" Ballistic Lath Bag
- Total Station Backpack