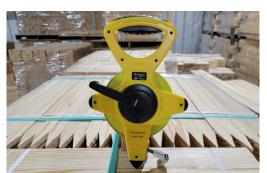

#### **Measuring Gear**

- Level Rod
- 25' & 33' Pocket Tape
- Measuring Wheel

## **MEASURING GEAR**