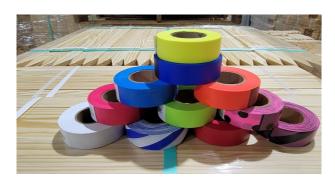

#### **Marking Gear**

- Flags, Flagging Tape, Whiskers
- Markers and Paint
- Mag Hubs, Nails and Tacks
- Vertical Bench Ties