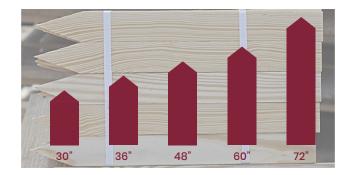

---- Grade A Premium Stakes - Long -----

----- 24" Wattle Stakes -----

----- Pencil Pointed Hubs ------ Our Grade A Premium Stakes ----- Stake and Lath Bags 18", 24", 36", 48" ----

704-545-7774

**THOUSANDS OF STAKES IN STOCK**