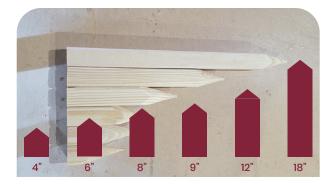

---- Smooth Writing Surface -----

---- Grade A Chisel Pointed Hubs

- - - - - - - - - Tree Stakes 18" & 24"- - - - - - - -

We are looking for Wholesellers/Resellers

Call Us

704-545-7774

www.carolinawoodstakes.com

---- Grade A Premium Stakes - Long -----

----- 24" Wattle Stakes -----

----- Pencil Pointed Hubs ------ Our Grade A Premium Stakes ----- Stake and Lath Bags 18", 24", 36", 48" ----

704-545-7774

**THOUSANDS OF STAKES IN STOCK**