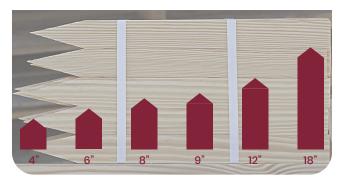

---- Smooth Writing Surface -----

---- Grade A Chisel Pointed Hubs

- - - - - - - - - Tree Stakes 18" & 24"- - - - - - - -

We are looking for Wholesellers/Resellers

Call Us

704-545-7774

www.carolinawoodstakes.com