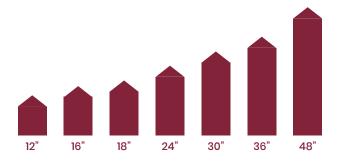

---- Grade A Premium Stakes - Long -----

----- 24" Wattle Stakes -----

----- Pencil Pointed Hubs ------ Our Grade A Premium Stakes ----- Stake and Lath Bags 18", 24", 36", 48" ----

704-545-7774

**THOUSANDS OF STAKES IN STOCK**