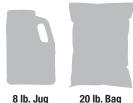

#### **AVAILABLE SIZES**

8 lb. Jug

| PACKAGE<br>SIZE             | ITEM # | PACKAGES/<br>PALLET    | WEIGHT/<br>PALLET | PACKAGE<br>VOLUME     | PALLET<br>PATTERN |  |
|-----------------------------|--------|------------------------|-------------------|-----------------------|-------------------|--|
| 4/8 lb. case<br>(8 lb. jug) | 752780 | 50 cases<br>(200 jugs) | 1,665 lbs.        | 1.22 ft. <sup>3</sup> | 10 x 5 = 50       |  |
| 20 lb. bag                  | 752907 | 100                    | 2,065 lbs.        | 0.47 ft. <sup>3</sup> | 10 x 10 = 100     |  |