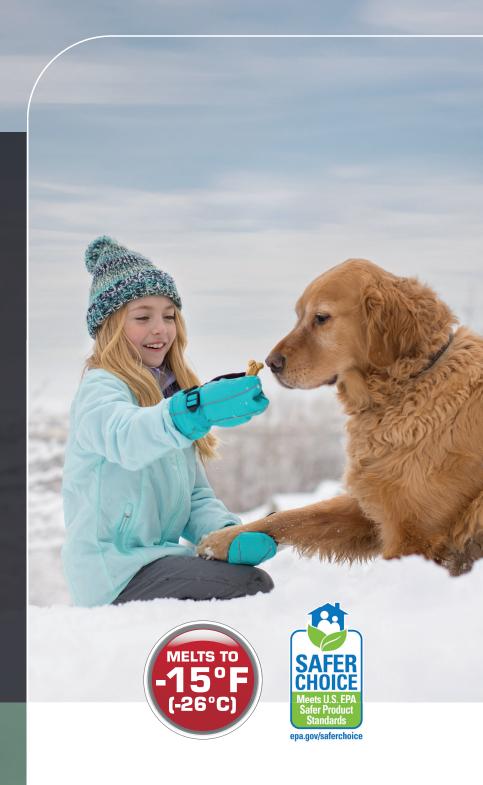

### Key features

Melts ice to -15°F (-26°C)

Clears driveways and walkways quickly and efficiently Gentler on pets' paws and skin, and safer for concrete and vegetation\*

#### Quality care for people and pets

Sure Paws is the naturally produced solution for the environmentally conscious. Keep loved ones safer with a formula that is gentler for people, pets and lawns.\*

#### Designated a "Safer Choice" by the U.S. EPA

Safe Step Sure Paws has earned a Safer Choice designation from the United States Environmental Protection Agency (EPA), providing a product that is effective and safer for health and the environment.