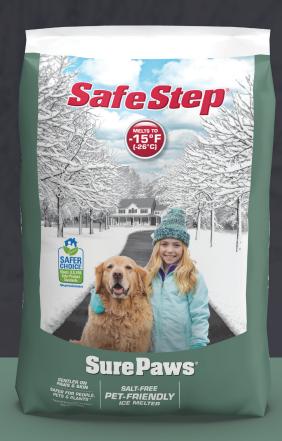

#### THE BETTER SOLUTION FOR PETS

Environmentally friendly, fast-acting Safe Step® Sure Paws® is safer for people, pets and plants, and clears driveways and walkways quickly and efficiently.\* This premium ice melter was developed using a patented formula and is gentler for concrete and vegetation.\*

### Key features

Melts ice to -15°F (-26°C)

Clears driveways and walkways quickly and efficiently Gentler on pets' paws and skin, and safer for concrete and vegetation\*

#### Designated a "Safer Choice" by the U.S. EPA

Safe Step Sure Paws has earned a Safer Choice designation from the United States Environmental Protection Agency (EPA), providing a product that is effective and safer for health and the environment.