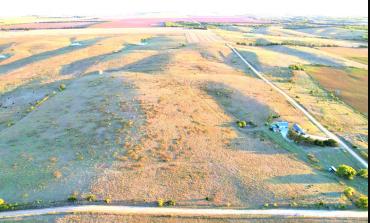

Location: Pawnee Rd. and 7th Ave. **75 acres +/- pasture** Solar well water, catch pens, good fence Taxes: \$214.54 on 75.1 taxable acres Possession upon closing