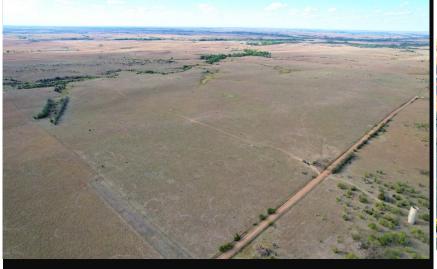

#### EXCELLENT SELECTION OF CREEK BOTTOM TILLABLE, PASTURE AND TIMBER!

Tract 1: N/2 of Section 11-18-6 and S/2 of SE/4 of Section 2-18-6, Rice County

Location: 1/2 mile north of Ave. C and 30th Rd. **400 acres +/- pasture** Clean spring water, catch pens, good fence, hunting Taxes: \$951.70 on 400.1 taxable acres Possession upon closing Tract 2: W/2 NW/4 of Section 32-18-4, McPherson Co., Less Homesite