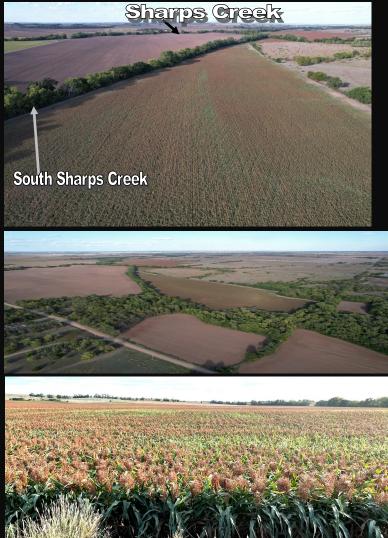

#### Tract 3: Section 31-18-4, Less Cemetery

Location: Pawnee Rd. between 6th and 7th Ave. ~ 616 acres+/- comprised of: ~ ~ 325 acres +/- Creek Bottom Tillable ~ ~ 233 acres +/- Pasture ~ ~ 42 acres +/- Timber/Creek ~ ~ 16.81 acres +/- CRP pays \$838.66 (Exp. Oct. 2030)~ 344.2 base acres in PLC Base/Yield Wheat base 344.2/50 Taxes: \$4 962.60 on 616 taxable acres