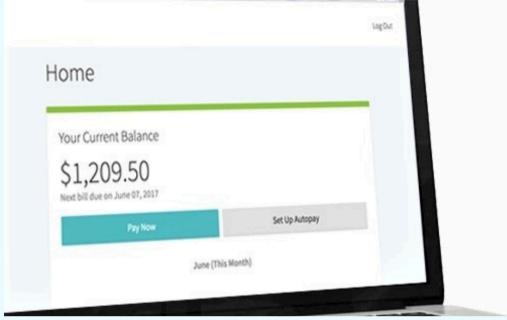

PLEASE NOTE: TO AVOID PEST CONTROL CHARGE CANCELLATION MUST BE DONE WITHIN 24 HOUR. MUST GET IN CONTACT WITH THE LEASING OFFICE.

https://visitmontgomery.com/get-inspired/

PAY ON TIME with Appfolio

For your convenience you can submit maintenance requests, make online payments, view current and upcoming charges and enroll in monthly rent reminders!

- -Easy Payments pay your rent or due instantly.
- -Set up auto-payments.
- -Enable push Notifications.
- -Submit maintenance Request. You can view the status of your maintenance request.
- -Monitor your rent payment history.

# Online Portal by Appfolio