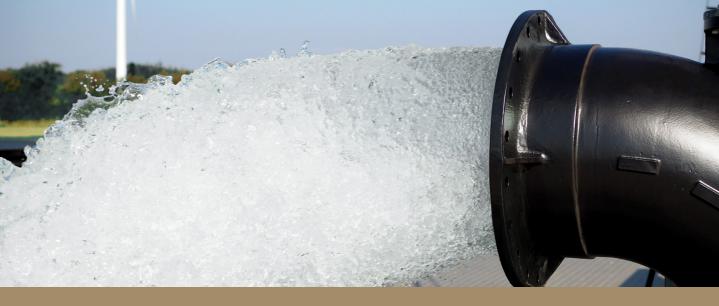

The corrosion resistant propeller pump from Lykkegaard is used in applications with salinity of 0,5-40 % and water temperatures of up to 35 °C.

#### QUALITY, RELIABILITY AND ENERGY EFFICIENCY

The Lykkegaard PE-propeller pump is like all Lykkegaard-pumps customised to optimise the energy eficiency to the specific needs. It has the same long lasting reliability and durability - most pumps function for at least 30-50 years.