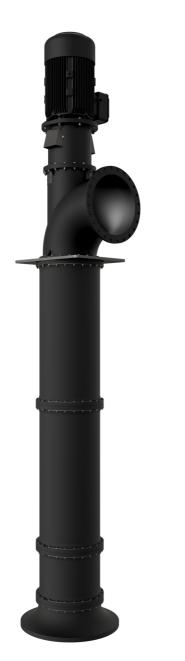

With our LM Pump SALT - made of the extremely durable, reusable and low-noise material, HDPE, - fish farmers can get a guaranteed 100% corrosion-resistant, stable pump solution and avoid unnecessary downtime.

The corrosion resistant propeller pump from Lykkegaard is used in applications with salinity of 0,5-40 % and water temperatures of up to 35 °C.

#### QUALITY, RELIABILITY AND ENERGY EFFICIENCY

The Lykkegaard PE-propeller pump is like all Lykkegaard-pumps customised to optimise the energy eficiency to the specific needs. It has the same long lasting reliability and durability - most pumps function for at least 30-50 years.