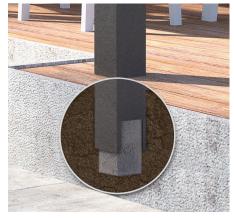

#### **Fundering**

A veranda, garden room, outdoor cabin or carport must of course have a solid foundation.

That is why it is important to choose the right base for your product.

The right foundation depends on the product, your wishes and the situation on site.

Do you want the rainwater drain underground or through an opening in the post? Or make it youself easier with an adjustable concrete base, which makes it possible to easily change the height of the post, even after installation.

We have a strong and solid Foundation for every product type and every situation, with which you can be confident that your product will stand firmly in the ground for many years to come.

Do you want more information? Ask your dealer which foundation best suits your situation.