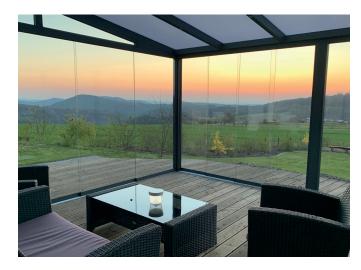

## **GLASS SLIDING WALLS**

With 8 mm or 10 mm Glass

## Discover the possibilities of our versatile Glass sliding wall system

Convert to a garden room at a favorable price? A Flatroof Edition does not need gables when extended to a garden room.

A sliding glass wall system is a real eye-catcher and an added value to your veranda. A Glass Sliding Wall System consists of individual glass panels with which you can completely or partially close off your veranda. They look elegant, protect against wind and rain and retain heat under your veranda for longer.

Where in most cases the variation possibilities for sliding glass walls are limited, we offer different variants. All variants come complete with post profiles, top rail, Flat bottom rail and Stainless steel handles.