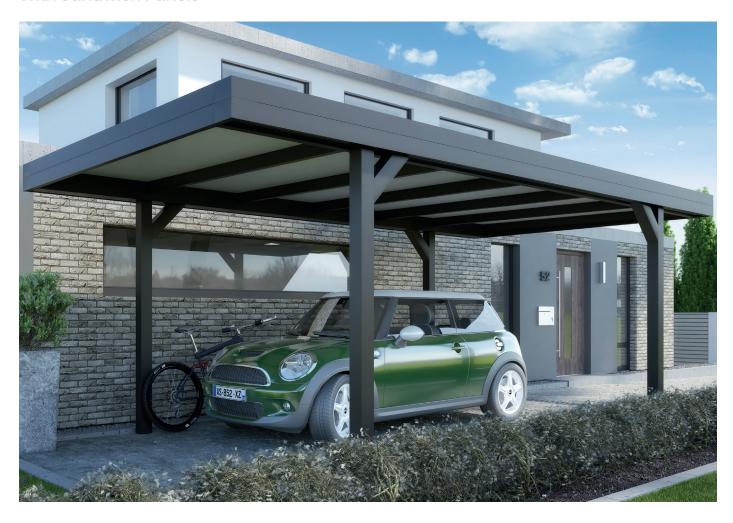

## **CARPORT WITH A FLAT ROOF**

With Sandwich Panels

## An elegant and classic carport in a modern aluminum design

In a changeable climate it is a nice idea that your car, caravan, boat or other property is protected against sleet, snow, rain and bright sun. A carport with a flat roof offers the right protection and extra comfort.

A carport with a flat roof also gives you the necessary comfort. For example, dirt on your freshly washed car is almost a thing of the past, your car stays cooler in the summer and you no longer have to stand in the rain when you want to get in or out of your car.

The flat roof carports are made of high-quality aluminum and are easy to install without having to make any adjustments to your home.

Flat

Wide range