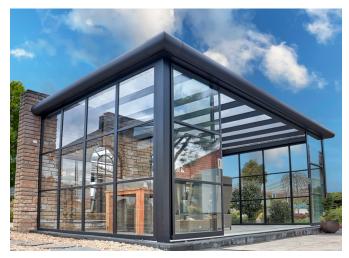

## **FLATROOF EDITION**

With Glass

## A stylish aluminum veranda with an optical flat roof

The Flatroof Edition is supplied with a modern flat edge cover with 5 cm overhang. For a more robust look or integrated LED strips, it is possible to equip the veranda

The Flatroof Edition is a stylish veranda with an optical flat roof and 22 cm high roof edges. This veranda is perectly suitable for properties, where a veranda with a standard

The roof is placed in a minimal slope, so that water can easily drain away through the posts. A robust gutter cover is placed around the roof of the veranda, which makes it

with a flat or round cap cover with 22 cm overhang.

appear optically flat.

sloping roof is not possible or desired.

Glass

Sandwich Panel

Choise of three standard colours Wide range extensions

Custom sizes

Years Warranty