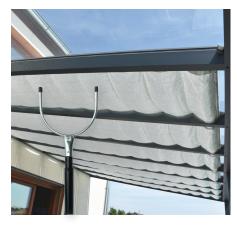

## **CLOTH BLINDS**

For all verandas and Garden rooms

## Determine per roof section whether you want to enjoy sun or shade

With a cloth blind you **choose** when and how long you want to enjoy the sun's rays. A high-quality cloth is stretched per roof section, which you can slide open and closed with a telescopic rod.

Would you rather have a sun cloth in one piece? That is also possible.

The cloths blinds are produced from high-quality material that is resistant to extreme weather influences. Due to the use of aluminum wires, the cloth has a reflective effect on the sun's rays.

The cloth blinds are available in three colours: yellow, grey and light grey.

**Cloth blinds in a special size?**Like our verandas, it is also possible to get Cloth blinds in custom sizes.