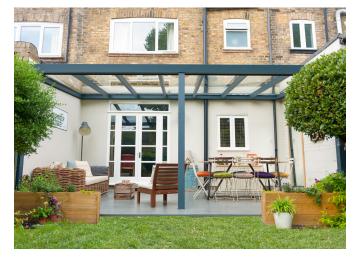

## FREE-STANDING CONSTRUCTION

With Polycarbonate and Glass

## Makes it possible to place your veranda freely in your garden

Extending a freestanding canopy?

A free-standing veranda is also suitable for many expansion and comfort options.

No veranda attached to your house, but still an ideal seating area in your garden? A free-standing veranda construction makes it possible to place a veranda freely in your garden.

With this construction it is possible to move the gutter of the veranda to the rear and the highest point of the veranda to the front. Instead of mounting on a wall, posts are placed on the spot of the wall. The veranda system remains the same, which means that a free-standing veranda is also suitable for our extensions and comfort options.

ll x ll cm

Glass

Choise of four

Custom sizes