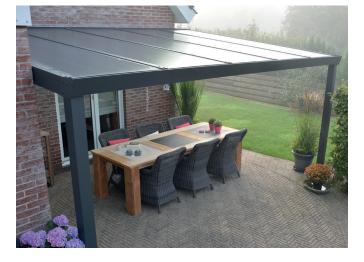

## **EXPERT EDITION**

With Polycarbonate and Glass

## Makes the space more open and flexible thanks to the extra strong gutter

The Expert Edition is basically a Legend Edition veranda, equipped with the extra strong GIGA gutter.

The GIGA gutter ensures that this veranda can be build with one less post.

Because the Expert Edition has one less post, you can enjoy an obstacle free and clearer view. In addition, the space under your veranda can be arranged more flexible because you do not have to take an extra post into account.

And just like the Legend Edition, the Expert Edition veranda can be expanded into a complete garden room.

Wide range

Polycarbonate roofing

Custom sizes possible

Glass roofing