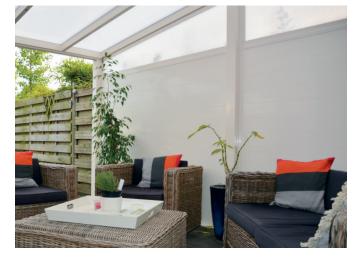

#### Spring

In warm weather, open your veranda by sliding the Glass sliding walls and enjoy the fresh scents of spring. When the weather is cooler and changeable, close your veranda and benefit from a pleasantly warm room with an unobstructed view of your garden.

#### Summer

Relax in your own garden under your veranda. If it gets too hot, you can switch on the blinds at the touch of a button. You decide for yourself when you enjoy the warm sun or the cool shade.

#### **Autumn**

During the late summer, open your veranda with a sliding door to enjoy the weather or sit warm and dry under an enclosed veranda during wind and rain. With a veranda in combination with our extensions you can enjoy your garden even in bad weather!

#### Winter

Seek out the warmth in your garden room. Protected against wind, rain and snow and in combination with our heaters, you can also enjoy your garden in a dry and warm room during winter!

Aug.

Sept.