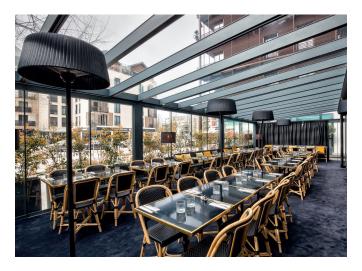

## A veranda with enormous carrying capacity; up to 42 m² on only two posts

The Superior Edition is a veranda with extremely high load-bearing capacity. It can be constructed up to 7 metres long and 6 metres wide.

Due to thicker beams, a bigger gutter and more stable posts, this veranda has a gigantic carrying capacity and a robust appearance.

In addition to the fact that the Superior Edition is often built in houses, this veranda is also extremely suitable for restaurants and sports clubs to create a large covered terrace.