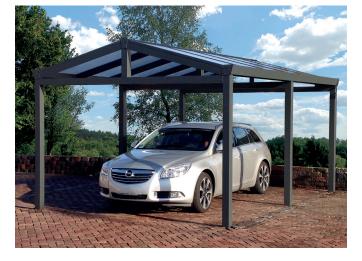

## **LEGEND EDITION CARPORT**

With Polycarbonate and Glass

## Use an aluminum veranda as a full-fledged carport

Do you want a carport that is not only functional, but also a real eye-catcher? Then choose a Legend Edition carport. The Legend Edition is best known as a veranda, but this flexible veranda can also be used perfectly as a carport.

All the advantages that the Legend Edition entails are also applicable to this carport variant. The result is a carport, build according to your wishes, that protects your car all year round against rain, snow, frost, leaves and branches.

A free-standing veranda as a carport? With a free-standing construction you can assemble a veranda without a (house) wall.

Choise of four

Standard

Wide range

Polycarbonate

Custom sizes

Years