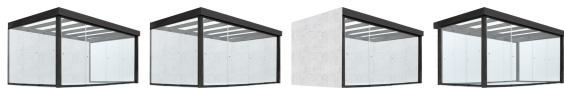

## **FRONT- AND SIDE WALLS**

With glas

## Close your veranda against wind and rain and benefit from maximum light

Close your veranda against wind and rain and without the room being darkened? By choosing for a front or side wall with glass, you retain a maximum light and you benefit from a spatial effect.

In addition to a lot of light, a side and/or front wall with glass has the great advantage that it can be combined with a tilt and turn window, a door or even with aluminum walls.

Choise of four

Combinable