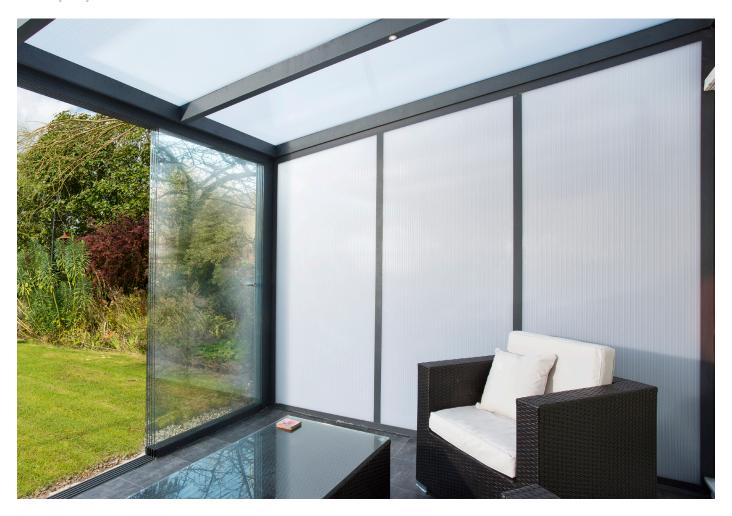

## **FRONT- AND SIDE WALLS**

With glas

## Close your veranda against wind and rain and benefit from maximum light

Close your veranda against wind and rain and without the room being darkened? By choosing for a front or side wall with glass, you retain a maximum light and you benefit from a spatial effect.

In addition to a lot of light, a side and/or front wall with glass has the great advantage that it can be combined with a tilt and turn window, a door or even with aluminum walls.

Choise of four

Combinable

Custom sizes

Tilt and Turn windows or doors? Fixed walls can be fitted with tilt and turn windows and doors.