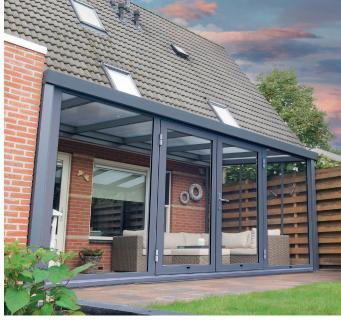

## **LEGEND EDITION**

With Polycarbonate and Glass

## A versatile veranda that can be combined with many extensions

The Legend Edition is a veranda with a strong and robust system that is basically prepared for extensions and constructions to increase your comfort even further.

Even if you have had one for a long time, you can expand the veranda with our extensions with at any time.

With our extensions you can convert this veranda into a complete one garden room with LED lighting and sun awning. Or what about a veranda with a sliding roof, with which you can regulate the heat in hot weather!

Opening and closing the roof of your veranda? With a sliding roof you can enjoy fresh air in good weather and stay dry when it rains or snows.

Wide range extensions

Polycarbonate

Custom sizes

Glass roofing