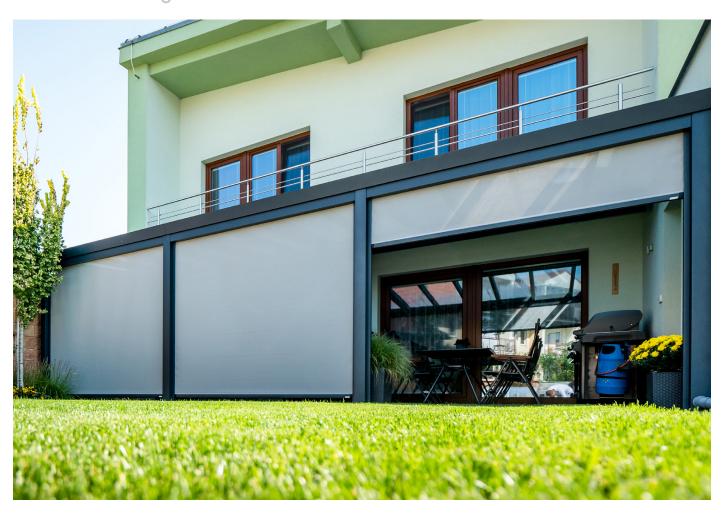

## **CLOTH BLINDS**

For all verandas and Garden rooms

## Determine per roof section whether you want to enjoy sun or shade

With a cloth blind you **choose** when and how long you want to enjoy the sun's rays. A high-quality cloth is stretched per roof section, which you can slide open and closed with a telescopic rod.

Would you rather have a sun cloth in one piece? That is also possible.

The cloths blinds are produced from high-quality material that is resistant to extreme weather influences. Due to the use of aluminum wires, the cloth has a reflective effect on the sun's rays.

The cloth blinds are available in three colours: yellow, grey and light grey.

**Cloth blinds in a special size?**Like our verandas, it is also possible to get Cloth blinds in custom sizes.