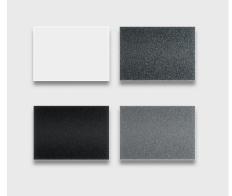

#### Standard colors of our verandas

Choice of four standard colours:

- RAL 9016 White
- RAL 7016 Anthracite structure/glare
- RAL 9005 Black structure
- RAL 9007 Grey structure

A RAL color of your choice is available at an additional cost.

#### A different RAL-colour

With most products from our range you have the Choice of four standard colours.

Does the color not suit your house? Or do the colors not match your taste? For an additional charge it is possible to order your veranda or extension in a different colour. We offer a wide range of colors from which you can choose a suitable RAL colour.