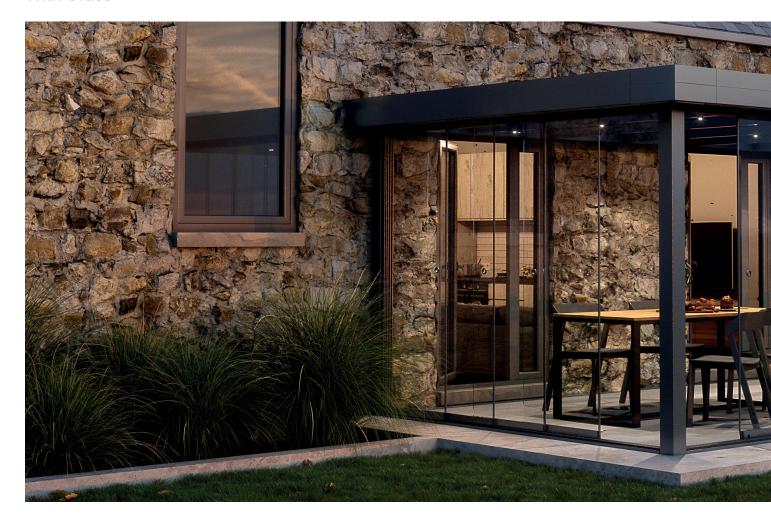

## **FRONT- AND SIDE WALLS**

With glas

## Close your veranda against wind and rain and benefit from maximum light

Close your veranda against wind and rain and without the room being darkened? By choosing for a front or side wall with glass, you retain a maximum light and you benefit from a spatial effect.

In addition to a lot of light, a side and/or front wall with glass has the great advantage that it can be combined with a tilt and turn window, a door or even with aluminum walls.

Choise of four

Combinable

Custom sizes

Tilt and Turn windows or doors? Fixed walls can be fitted with tilt and turn windows and doors.