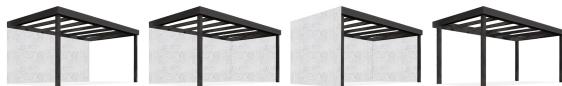

## **ALUMINIUM WALLS**

For verandas, carports and outdoor cabins

## More privacy with durable and maintenance-friendly walls

Aluminium walls are the perfect solution to close a veranda side and/or back, to create more privacy and enjoy the garden in all weather conditions. Moreover, they are very durable and maintenance-friendly.

The wide range of extensions offers a modern and stylish collection in various and customized variations. A wall completely made from aluminium, a combination of aluminium and glass - everything is possible. Even a combination with glass sliding walls is an option. Therefore you can create your own stylish seating area completely individual to your desire.

## **SIDE WALLS**

With polycarbonate

## Enjoy more privacy and protection from rain and wind

Heat from low sun? it is possible to order the side walls with heat-resistant polycarbonate.

Would you like more privacy under your veranda? Do you want to protect yourself against rain and wind? But all this without much loss of light? With a side wall you are protected against wind and rain.

Depending on your wishes, you choose the filling for the side wall: polycarbonate opal or polycarbonate clear. With opal polycarbonate you have more privacy under your roof, which can be at the expense of a bit of light. Do you not want too much loss of light, and privacy does not play role? Then a clear polycarbonate sheet is the right choice for you.