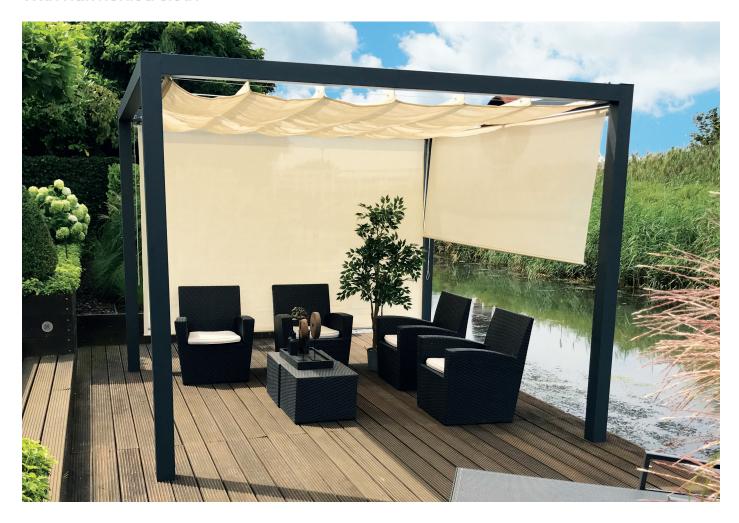

## **PERGOLA**

#### With harmonica cloth

## Protection against the sun with a free-standing awning construction

A pergola with harmonica cloth is an aluminum construction with a high-quality harmonica cloth. The cloth is easy to open and close by pulling the rope.

The Coolfit® Harmonicacloth is made of very strong knotted HDPE Material and provides up to 95% protection against UV rays. In addition to providing protection against the sun, the Harmonicacloth is resistant to wind, rain, snow, frost and mould.

Do you also want to be protected against low sun and/ or more privacy? The matching Coolfit® roller blind is the perfect addition to your pergola.

Expandable with roller blinds

Years