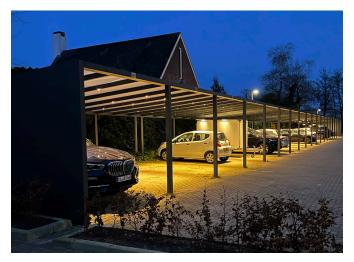

## **CARPORT WITH A FLAT ROOF**

With Sandwich Panels

## An elegant and classic carport in a modern aluminum design

In a changeable climate it is a nice idea that your car, caravan, boat or other property is protected against sleet, snow, rain and bright sun. A carport with a flat roof offers the right protection and extra comfort.

A carport with a flat roof also gives you the necessary comfort. For example, dirt on your freshly washed car is almost a thing of the past, your car stays cooler in the summer and you no longer have to stand in the rain when you want to get in or out of your car.

The flat roof carports are made of high-quality aluminum and are easy to install without having to make any adjustments to your home.

Flat

Wide range