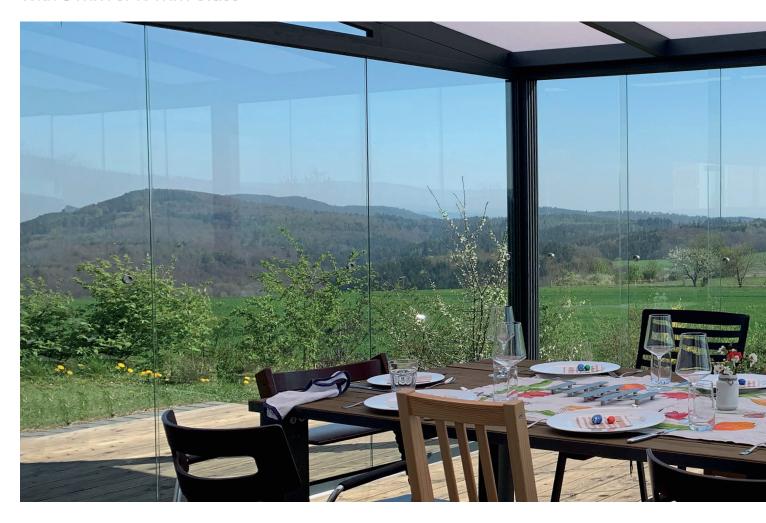

## **FRONT- AND SIDE WALLS**

With glas

## Close your veranda against wind and rain and benefit from maximum light

Close your veranda against wind and rain and without the room being darkened? By choosing for a front or side wall with glass, you retain a maximum light and you benefit from a spatial effect.

In addition to a lot of light, a side and/or front wall with glass has the great advantage that it can be combined with a tilt and turn window, a door or even with aluminum walls.

Choise of four

Combinable