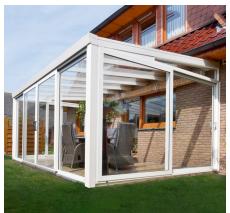

## **GARDEN ROOMS**

Verandas including an expansion pack

## **GARDEN ROOM**

#### With a sliding door

Every house and every garden is different and every customer has different demands on their home. There is something for every customer in the numerous design options. In addition, individual customization requests can be considered.

In a garden room with a sliding door, no swivel range to open the doors is needed. This variant is space-saving and also lockable. In addition, the side walls ensure a beautiful unity with the property.