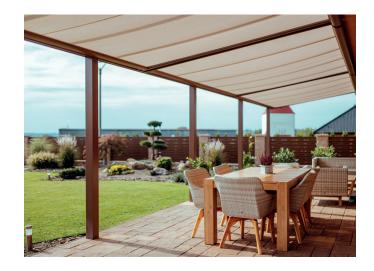

## **CLOTH BLINDS**

For all verandas and Garden rooms

## Determine per roof section whether you want to enjoy sun or shade

With a cloth blind you **choose** when and how long you want to enjoy the sun's rays. A high-quality cloth is stretched per roof section, which you can slide open and closed with a telescopic rod.

Would you rather have a sun cloth in one piece? That is also possible.

The cloths blinds are produced from high-quality material that is resistant to extreme weather influences. Due to the use of aluminum wires, the cloth has a reflective effect on the sun's rays.

The cloth blinds are available in three colours: yellow, grey and light grey.

**Cloth blinds in a special size?**Like our verandas, it is also possible to get Cloth blinds in custom sizes.