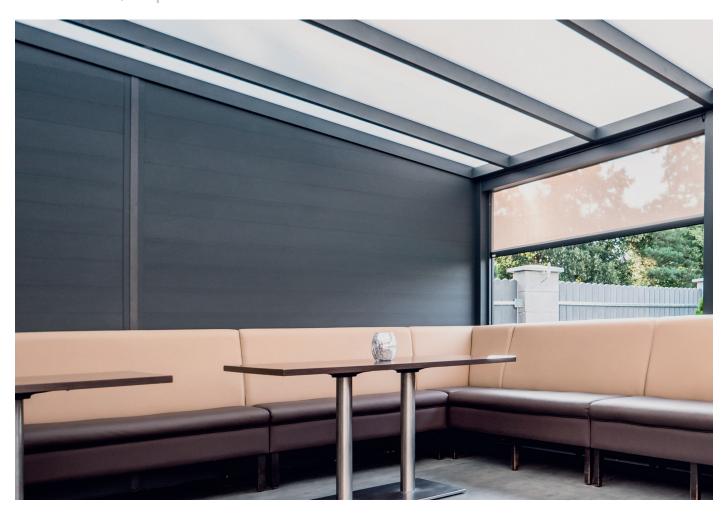

## **CLOTH BLINDS**

For all verandas and Garden rooms

## Determine per roof section whether you want to enjoy sun or shade

With a cloth blind you **choose** when and how long you want to enjoy the sun's rays. A high-quality cloth is stretched per roof section, which you can slide open and closed with a telescopic rod.

Would you rather have a sun cloth in one piece? That is also possible.

The cloths blinds are produced from high-quality material that is resistant to extreme weather influences. Due to the use of aluminum wires, the cloth has a reflective effect on the sun's rays.

The cloth blinds are available in three colours: yellow, grey and light grey.

**Cloth blinds in a special size?**Like our verandas, it is also possible to get Cloth blinds in custom sizes.