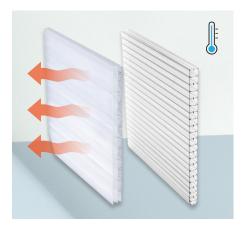

#### Polycarbonate

We supply our verandas standard with two types of polycarbonate; opal or clear.

These variants are also available as heat-resistant roofing at an additional cost.

This roofing is finished with a UV-reflecting layer that ensures that the solar heat is reflected without additional light loss.