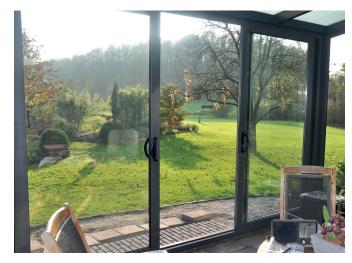

## **GLASS SLIDING WALLS**

With 8 mm or 10 mm Glass

## Discover the possibilities of our versatile Glass sliding wall system

Convert to a garden room at a favorable price? A Flatroof Edition does not need gables when extended to a garden room.

A sliding glass wall system is a real eye-catcher and an added value to your veranda. A Glass Sliding Wall System consists of individual glass panels with which you can completely or partially close off your veranda. They look elegant, protect against wind and rain and retain heat under your veranda for longer.

Where in most cases the variation possibilities for sliding glass walls are limited, we offer different variants. All variants come complete with post profiles, top rail, Flat bottom rail and Stainless steel handles.