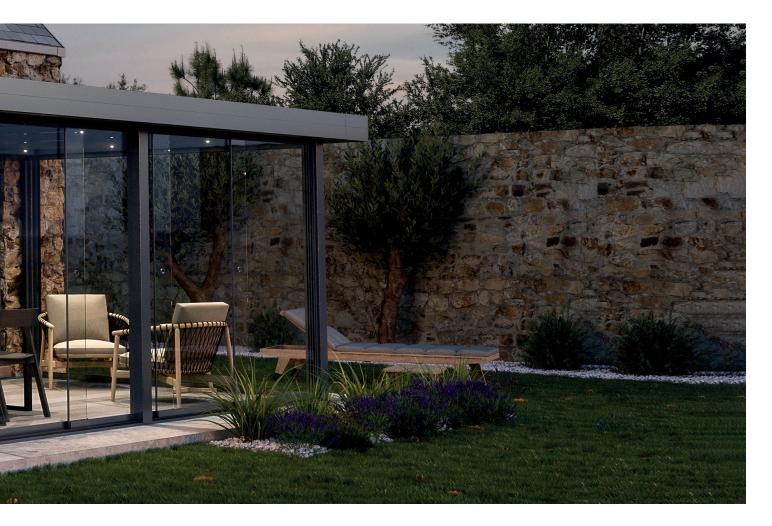

## **GLASS SLIDING WALLS**

With 8 mm or 10 mm Glass

## Discover the possibilities of our versatile Glass sliding wall system

Convert to a garden room at a favorable price? A Flatroof Edition does not need gables when extended to a garden room.

A sliding glass wall system is a real eye-catcher and an added value to your veranda. A Glass Sliding Wall System consists of individual glass panels with which you can completely or partially close off your veranda. They look elegant, protect against wind and rain and retain heat under your veranda for longer.

Where in most cases the variation possibilities for sliding glass walls are limited, we offer different variants. All variants come complete with post profiles, top rail, Flat bottom rail and Stainless steel handles.