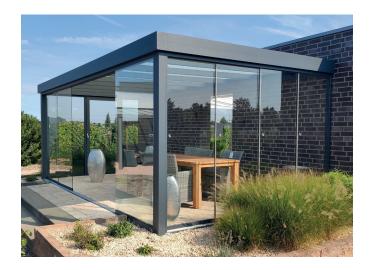

## **FLATROOF EDITION**

With Glass

## A stylish aluminum veranda with an optical flat roof

The Flatroof Edition is supplied with a modern flat edge cover with 5 cm overhang. For a more robust look or integrated LED strips, it is possible to equip the veranda

The Flatroof Edition is a stylish veranda with an optical flat roof and 22 cm high roof edges. This veranda is perectly suitable for properties, where a veranda with a standard

The roof is placed in a minimal slope, so that water can easily drain away through the posts. A robust gutter cover is placed around the roof of the veranda, which makes it

with a flat or round cap cover with 22 cm overhang.

appear optically flat.

sloping roof is not possible or desired.

Glass

Sandwich Panel

Choise of three standard colours Wide range extensions

Custom sizes

Years Warranty