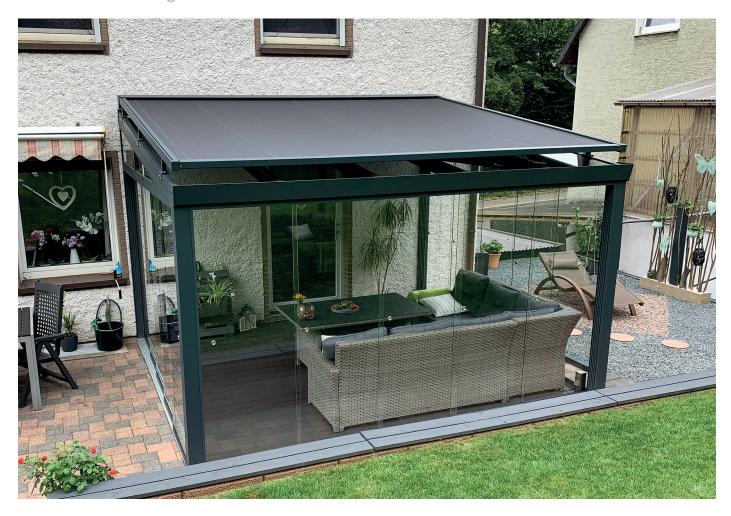

More of your garden

## **MORE OF YOUR GARDEN ALL YEAR ROUND**

#### With QOLA you create a living space full of garden enjoyment

A QOLA veranda has a very intelligent system that is made with an eye for quality and can be fully adapted to your ideas and specific wishes. Our aluminum verandas are fully prepared for many extensions, with which you can expand your veranda at any time. Whether it concerns extensions to protect you against wind and rain, sun blinds, heaters, lighting or even a sliding roof - the possibilities are endless!

# More from your garden

With QOLA you create a living space full of garden enjoyment

A QOLA veranda has a very intelligent system that is made with an eye for quality and can be fully adapted to your ideas and specific wishes.

Our aluminum verandas are fully prepared for many extensions, with which you can expand your veranda at any time. Whether it concerns extensions to protect you against wind and rain, sun blinds, heaters, lighting or even a sliding roof.

The possibilities are endless!