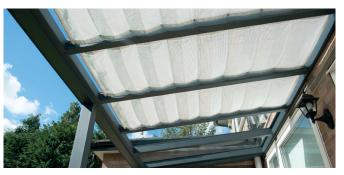

## **CLOTH BLINDS**

For all verandas and Garden rooms

## Determine per roof section whether you want to enjoy sun or shade

With a cloth blind you **choose** when and how long you want to enjoy the sun's rays. A high-quality cloth is stretched per roof section, which you can slide open and closed with a telescopic rod.

Would you rather have a sun cloth in one piece? That is also possible.

The cloths blinds are produced from high-quality material that is resistant to extreme weather influences. Due to the use of aluminum wires, the cloth has a reflective effect on the sun's rays.