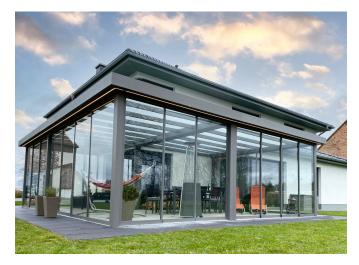

## **FLATROOF EDITION**

With Glass

## A stylish aluminum veranda with an optical flat roof

The Flatroof Edition is supplied with a modern flat edge cover with 5 cm overhang. For a more robust look or integrated LED strips, it is possible to equip the veranda

The Flatroof Edition is a stylish veranda with an optical flat roof and 22 cm high roof edges. This veranda is perectly suitable for properties, where a veranda with a standard

The roof is placed in a minimal slope, so that water can easily drain away through the posts. A robust gutter cover is placed around the roof of the veranda, which makes it

with a flat or round cap cover with 22 cm overhang.

appear optically flat.

sloping roof is not possible or desired.

Glass

Sandwich Panel

Choise of three standard colours Wide range extensions

Custom sizes

Years Warranty