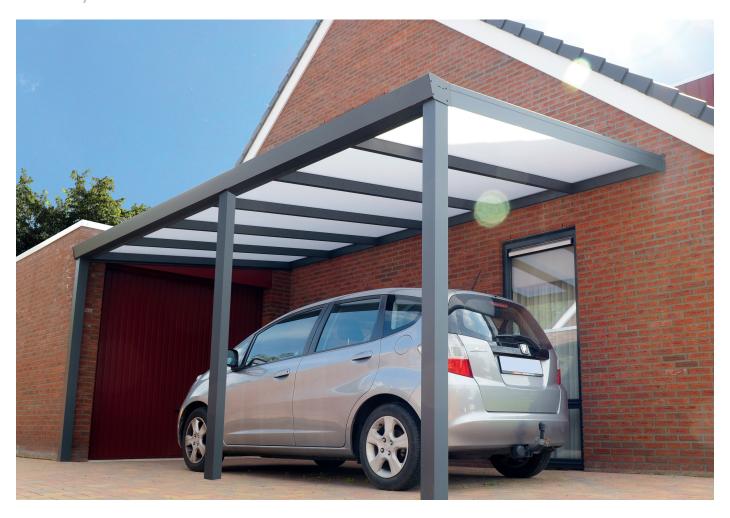

## **LEGEND EDITION CARPORT**

With Polycarbonate and Glass

## Use an aluminum veranda as a full-fledged carport

Do you want a carport that is not only functional, but also a real eye-catcher? Then choose a Legend Edition carport. The Legend Edition is best known as a veranda, but this flexible veranda can also be used perfectly as a carport.

All the advantages that the Legend Edition entails are also applicable to this carport variant. The result is a carport, build according to your wishes, that protects your car all year round against rain, snow, frost, leaves and branches.

A free-standing veranda as a carport? With a free-standing construction you can assemble a veranda without a (house) wall.

Choise of four

Standard

Wide range

Polycarbonate

Custom sizes

Years