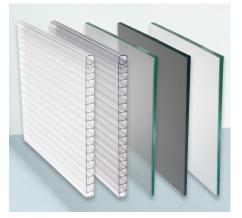

#### Polycarbonate

We supply our verandas standard with two types of polycarbonate; opal or clear.

These variants are also available as heat-resistant roofing at an additional cost.

This roofing is finished with a UV-reflecting layer that ensures that the solar heat is reflected without additional light loss.

#### Glass

Our verandas with Glass roofing are supplied with 8 mm clear glass as standard.

For an additional charge you can choose for glass with a different look. We offer two types of Glass: Frosted glass; Glass with a matt, milky white film and Clear Stopsol: heat-resistant Glass with a clear silver colour.

#### Sandwich Panels

Some of our products are available with white Sandwich Panels.

Sandwich Panels consist of two aluminum plates with a layer of insulation material in between.

Sandwich Panels have a good insulating effect and look modern and stylish.