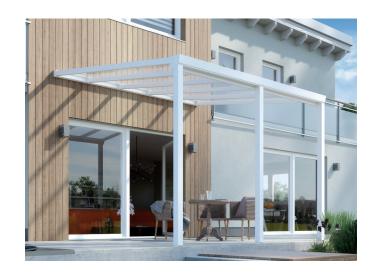

## **EASY EDITION**

With Polycarbonate and Glass

## Perfect if you want an aluminum veranda without extensions

The Easy Edition is the basic veranda model. This budgetfriendly veranda is made of high quality aluminium of german top quality and is provided with slim posts.

The posts are equipped with an integrated rainwater drainage, whereby the water drains away at the front of the post.

The Easy Edition is available with a milky white opal polycarbonate sheet or with clear Glass.

Standard

Polycarbonate opal roofing

Glass roofing

An Easy Edition with a sidewall? With the optional side walls, you can protect yourself from wind and weather.