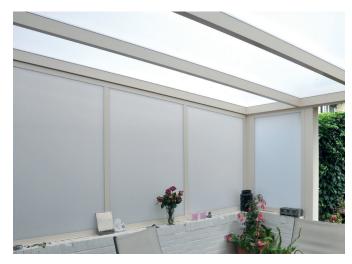

## **CLOTH BLINDS**

For all verandas and Garden rooms

## Determine per roof section whether you want to enjoy sun or shade

With a cloth blind you **choose** when and how long you want to enjoy the sun's rays. A high-quality cloth is stretched per roof section, which you can slide open and closed with a telescopic rod.

Would you rather have a sun cloth in one piece? That is also possible.

The cloths blinds are produced from high-quality material that is resistant to extreme weather influences. Due to the use of aluminum wires, the cloth has a reflective effect on the sun's rays.

The cloth blinds are available in three colours: yellow, grey and light grey.

**Cloth blinds in a special size?**Like our verandas, it is also possible to get Cloth blinds in custom sizes.