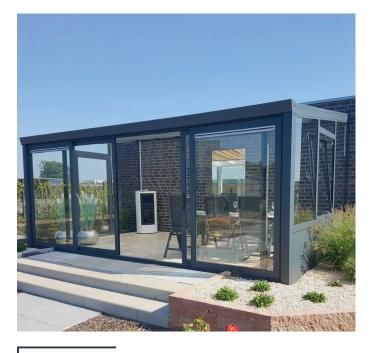

## **FLATROOF EDITION**

With Glass

## A stylish aluminum veranda with an optical flat roof

The Flatroof Edition is supplied with a modern flat edge cover with 5 cm overhang. For a more robust look or integrated LED strips, it is possible to equip the veranda

The Flatroof Edition is a stylish veranda with an optical flat roof and 22 cm high roof edges. This veranda is perectly suitable for properties, where a veranda with a standard

The roof is placed in a minimal slope, so that water can easily drain away through the posts. A robust gutter cover is placed around the roof of the veranda, which makes it

with a flat or round cap cover with 22 cm overhang.

appear optically flat.

sloping roof is not possible or desired.

Glass

Sandwich Panel

Choise of three standard colours Wide range extensions

Custom sizes

Years Warranty