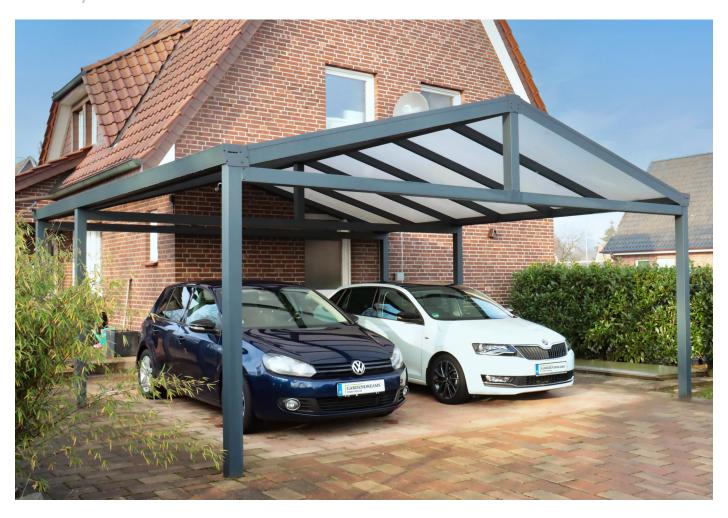

## **LEGEND EDITION CARPORT**

With Polycarbonate and Glass

## Use an aluminum veranda as a full-fledged carport

Do you want a carport that is not only functional, but also a real eye-catcher? Then choose a Legend Edition carport. The Legend Edition is best known as a veranda, but this flexible veranda can also be used perfectly as a carport.

All the advantages that the Legend Edition entails are also applicable to this carport variant. The result is a carport, build according to your wishes, that protects your car all year round against rain, snow, frost, leaves and branches.

A free-standing veranda as a carport? With a free-standing construction you can assemble a veranda without a (house) wall.

Choise of four

Standard

Wide range

Polycarbonate

Custom sizes

Years