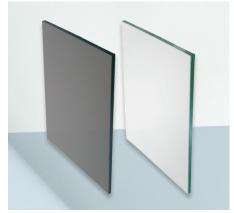

#### Glass

Our verandas with Glass roofing are supplied with 8 mm clear glass as standard.

For an additional charge you can choose for glass with a different look. We offer two types of Glass: Frosted glass; Glass with a matt, milky white film and Clear Stopsol: heat-resistant Glass with a clear silver colour.