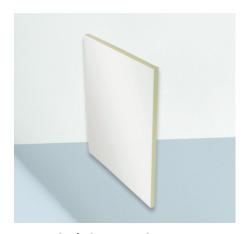

#### Sandwich Panels

Some of our products are available with white Sandwich Panels.

Sandwich Panels consist of two aluminum plates with a layer of insulation material in between.

Sandwich Panels have a good insulating effect and look modern and stylish.