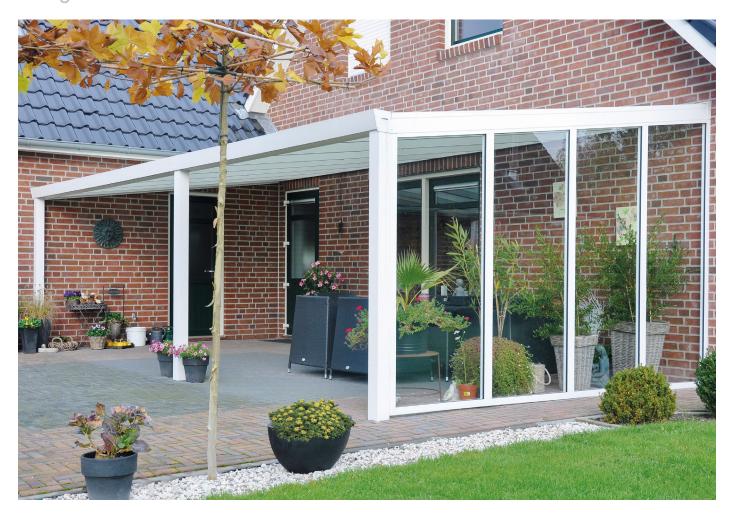

## **EASY EDITION**

With Polycarbonate and Glass

## Perfect if you want an aluminum veranda without extensions

The Easy Edition is the basic veranda model. This budgetfriendly veranda is made of high quality aluminium of german top quality and is provided with slim posts.

The posts are equipped with an integrated rainwater drainage, whereby the water drains away at the front of the post.

The Easy Edition is available with a milky white opal polycarbonate sheet or with clear Glass.

Standard

Polycarbonate opal roofing

Glass roofing

An Easy Edition with a sidewall? With the optional side walls, you can protect yourself from wind and weather.