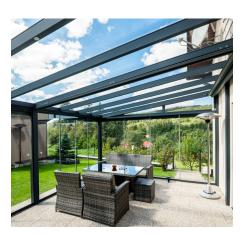

## **SUPERIOR EDITION**

With Polycarbonate and Glass

## A veranda with enormous carrying capacity; up to 42 m² on only two posts

The Superior Edition is a veranda with extremely high load-bearing capacity. It can be constructed up to 7 metres long and 6 metres wide.

Due to thicker beams, a bigger gutter and more stable posts, this veranda has a gigantic carrying capacity and a robust appearance.

In addition to the fact that the Superior Edition is often built in houses, this veranda is also extremely suitable for restaurants and sports clubs to create a large covered terrace.