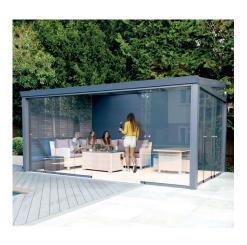

## **GARDEN ROOMS**

Verandas including an expansion pack

## **GARDEN ROOM**

#### With a sliding door

Every house and every garden is different and every customer has different demands on their home. There is something for every customer in the numerous design options. In addition, individual customization requests can be considered.

In a garden room with a sliding door, no swivel range to open the doors is needed. This variant is space-saving and also lockable. In addition, the side walls ensure a beautiful unity with the property.