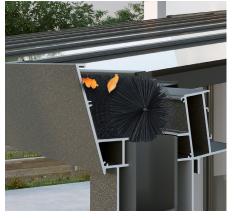

#### Cleaning

Perhaps one of the most tedious tasks of cleaning a veranda is cleaning the gutter.

With the help of a gutter brush, the leaves are collected in the brush. This will not clog the gutter and make it very easy and quickly to clean the gutter by simply tapping the brush.