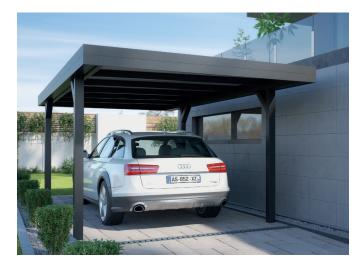

## **LEGEND EDITION CARPORT**

With Polycarbonate and Glass

## Use an aluminum veranda as a full-fledged carport

Do you want a carport that is not only functional, but also a real eye-catcher? Then choose a Legend Edition carport. The Legend Edition is best known as a veranda, but this flexible veranda can also be used perfectly as a carport.

All the advantages that the Legend Edition entails are also applicable to this carport variant. The result is a carport, build according to your wishes, that protects your car all year round against rain, snow, frost, leaves and branches.

A free-standing veranda as a carport? With a free-standing construction you can assemble a veranda without a (house) wall.

Choise of four

Standard

Wide range

Polycarbonate

Custom sizes

Years