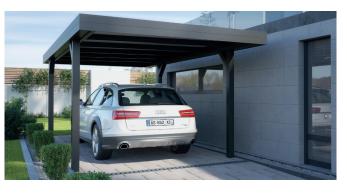

## **LEGEND EDITION CARPORT**

With Polycarbonate and Glass

## Use an aluminum veranda as a full-fledged carport

Do you want a carport that is not only functional, but also a real eye-catcher? Then choose a Legend Edition carport. The Legend Edition is best known as a veranda, but this flexible veranda can also be used perfectly as a carport.

All the advantages that the Legend Edition entails are also applicable to this carport variant. The result is a carport, build according to your wishes, that protects your car all year round against rain, snow, frost, leaves and branches.