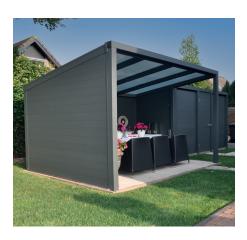

## FREE-STANDING CONSTRUCTION

With Polycarbonate and Glass

## Makes it possible to place your veranda freely in your garden

Extending a freestanding canopy?

A free-standing veranda is also suitable for many expansion and comfort options.

No veranda attached to your house, but still an ideal seating area in your garden? A free-standing veranda construction makes it possible to place a veranda freely in your garden.

With this construction it is possible to move the gutter of the veranda to the rear and the highest point of the veranda to the front. Instead of mounting on a wall, posts are placed on the spot of the wall. The veranda system remains the same, which means that a free-standing veranda is also suitable for our extensions and comfort options.