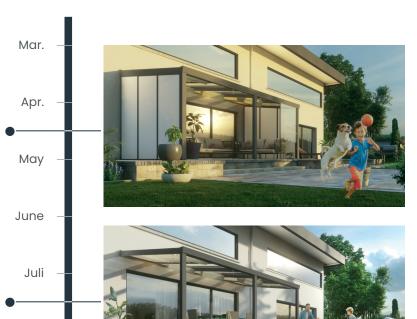

#### Spring

In warm weather, open your veranda by sliding the Glass sliding walls and enjoy the fresh scents of spring. When the weather is cooler and changeable, close your veranda and benefit from a pleasantly warm room with an unobstructed view of your garden.

#### Summer

Relax in your own garden under your veranda. If it gets too hot, you can switch on the blinds at the touch of a button. You decide for yourself when you enjoy the warm sun or the cool shade.