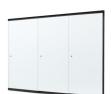

## **GLASS SLIDING WALLS**

With 8 mm or 10 mm Glass

## Discover the possibilities of our versatile Glass sliding wall system

Convert to a garden room at a favorable price? A Flatroof Edition does not need gables when extended to a garden room.

A sliding glass wall system is a real eye-catcher and an added value to your veranda. A Glass Sliding Wall System consists of individual glass panels with which you can completely or partially close off your veranda. They look elegant, protect against wind and rain and retain heat under your veranda for longer.

Where in most cases the variation possibilities for sliding glass walls are limited, we offer different variants. All variants come complete with post profiles, top rail, Flat bottom rail and Stainless steel handles.