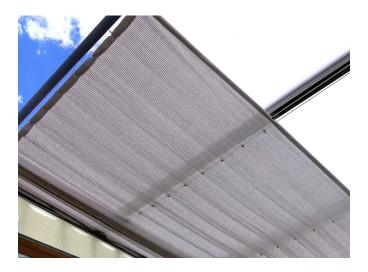

## **CLOTH BLINDS**

For all verandas and Garden rooms

## Determine per roof section whether you want to enjoy sun or shade

With a cloth blind you **choose** when and how long you want to enjoy the sun's rays. A high-quality cloth is stretched per roof section, which you can slide open and closed with a telescopic rod.

Would you rather have a sun cloth in one piece? That is also possible.

The cloths blinds are produced from high-quality material that is resistant to extreme weather influences. Due to the use of aluminum wires, the cloth has a reflective effect on the sun's rays.

The cloth blinds are available in three colours: yellow, grey and light grey.

**Cloth blinds in a special size?**Like our verandas, it is also possible to get Cloth blinds in custom sizes.