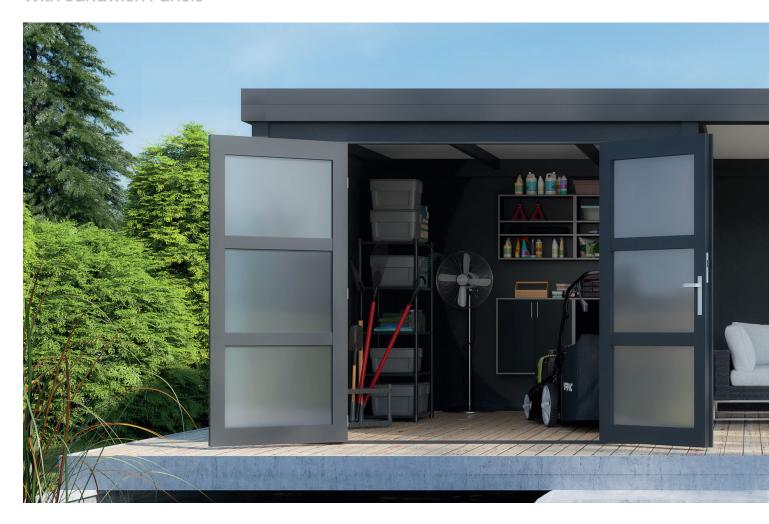

## **OUTDOOR CABINS**

With Sandwich Panels

## The ideal space for storing your valuable garden tools

An Outdoor cabin is an ideal space to store your valuable garden equipment. The Outdoor cabins are equipped with double doors with frosted glass, which ensures that your (garden) possessions are not in sight. Thanks to the insulating effect of the walls, these aluminum garden houses are perfectly resistant to all kinds of conditions weather influences.

A window with frosted glass or a single door in your Outdoor cabin? You can completely customize the Outdoor cabins with our expansion possibilities. It is even possible to combine the variants Melia and Dione

with a glass sliding wall system!

**Expand an Outdoor Cabin?** 

Just like our verandas, the Outdoor Cabins also have many expansion options.

|                    | Leto     | Rhode    | Melia        | Dione        |
|--------------------|----------|----------|--------------|--------------|
| Width              | 300 cm   | 400 cm   | 600 cm       | 700 cm       |
| Depth              | 300 cm   | 400 cm   | 300 cm       | 400 cm       |
| Veranda part       | _        | -        | 300 x 300 cm | 400 x 400 cm |
| Height             | 245 cm   | 245 cm   | 245 cm       | 245 cm       |
| 22 cm Gutter cover | Optional | Optional | Optional     | Optional     |
| LED strip*         | Optional | Optional | Optional     | Optional     |