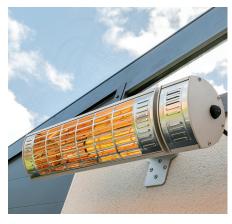

#### **Heaters**

With our modern heaters you can also enjoy your veranda on cool evenings. Even in the cold months of the year it is possible to sit outside with and make even more use of your veranda.

We offer different types of heaters, most of them are provided with a remote control.

In addition, we also offer heaters with smartphone operation and even with integrated Bluetooth speaker and LED lighting.