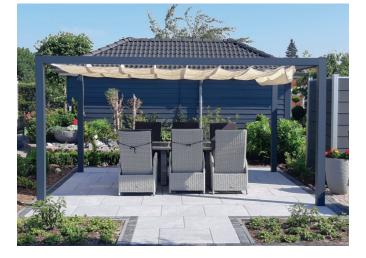

## **PERGOLA**

#### With harmonica cloth

## Protection against the sun with a free-standing awning construction

A pergola with harmonica cloth is an aluminum construction with a high-quality harmonica cloth. The cloth is easy to open and close by pulling the rope.

The Coolfit® Harmonicacloth is made of very strong knotted HDPE Material and provides up to 95% protection against UV rays. In addition to providing protection against the sun, the Harmonicacloth is resistant to wind, rain, snow, frost and mould.

Do you also want to be protected against low sun and/ or more privacy? The matching Coolfit® roller blind is the perfect addition to your pergola.

Expandable with roller blinds

Years