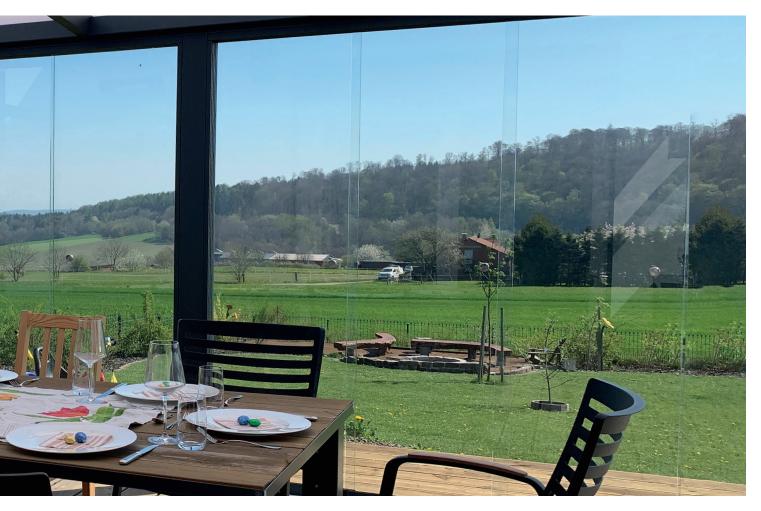

## **FRONT- AND SIDE WALLS**

With glas

## Close your veranda against wind and rain and benefit from maximum light

Close your veranda against wind and rain and without the room being darkened? By choosing for a front or side wall with glass, you retain a maximum light and you benefit from a spatial effect.

In addition to a lot of light, a side and/or front wall with glass has the great advantage that it can be combined with a tilt and turn window, a door or even with aluminum walls.

Choise of four

Combinable