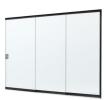

## **GLASS SLIDING WALLS**

With 8 mm or 10 mm Glass

## Discover the possibilities of our versatile Glass sliding wall system

Convert to a garden room at a favorable price? A Flatroof Edition does not need gables when extended to a garden room.

A sliding glass wall system is a real eye-catcher and an added value to your veranda. A Glass Sliding Wall System consists of individual glass panels with which you can completely or partially close off your veranda. They look elegant, protect against wind and rain and retain heat under your veranda for longer.

Where in most cases the variation possibilities for sliding glass walls are limited, we offer different variants. All variants come complete with post profiles, top rail, Flat bottom rail and Stainless steel handles.