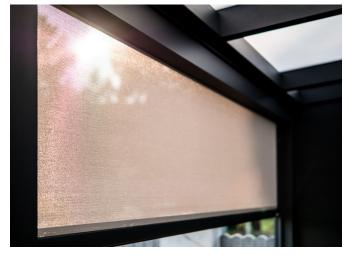

## **CLOTH BLINDS**

For all verandas and Garden rooms

## Determine per roof section whether you want to enjoy sun or shade

With a cloth blind you **choose** when and how long you want to enjoy the sun's rays. A high-quality cloth is stretched per roof section, which you can slide open and closed with a telescopic rod.

Would you rather have a sun cloth in one piece? That is also possible.

The cloths blinds are produced from high-quality material that is resistant to extreme weather influences. Due to the use of aluminum wires, the cloth has a reflective effect on the sun's rays.

The cloth blinds are available in three colours: yellow, grey and light grey.

**Cloth blinds in a special size?**Like our verandas, it is also possible to get Cloth blinds in custom sizes.