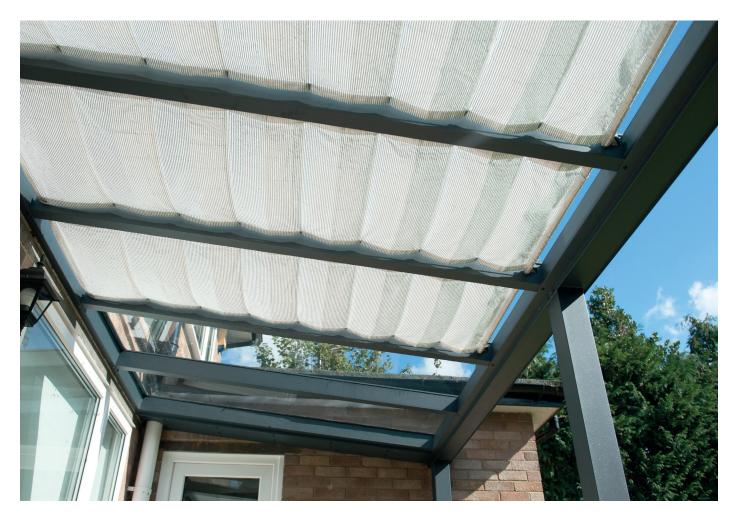

## **CLOTH BLINDS**

For all verandas and Garden rooms

## Determine per roof section whether you want to enjoy sun or shade

With a cloth blind you **choose** when and how long you want to enjoy the sun's rays. A high-quality cloth is stretched per roof section, which you can slide open and closed with a telescopic rod.

Would you rather have a sun cloth in one piece? That is also possible.

The cloths blinds are produced from high-quality material that is resistant to extreme weather influences. Due to the use of aluminum wires, the cloth has a reflective effect on the sun's rays.

The cloth blinds are available in three colours: yellow, grey and light grey.

**Cloth blinds in a special size?**Like our verandas, it is also possible to get Cloth blinds in custom sizes.