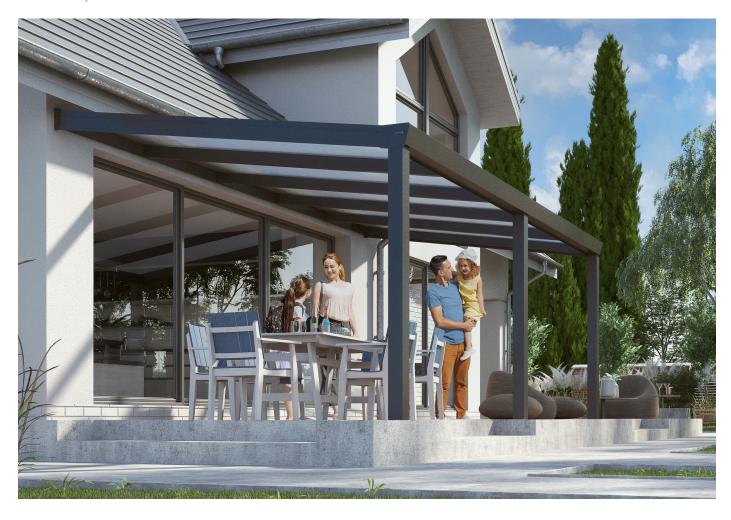

## **LEGEND EDITION**

With Polycarbonate and Glass

## A versatile veranda that can be combined with many extensions

The Legend Edition is a veranda with a strong and robust system that is basically prepared for extensions and constructions to increase your comfort even further.

Even if you have had one for a long time, you can expand the veranda with our extensions with at any time.

With our extensions you can convert this veranda into a complete one garden room with LED lighting and sun awning. Or what about a veranda with a sliding roof, with which you can regulate the heat in hot weather!