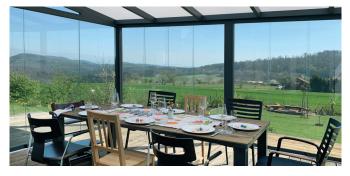

## **GLASS SLIDING WALLS**

With 8 mm or 10 mm Glass

## Discover the possibilities of our versatile Glass sliding wall system

Convert to a garden room at a favorable price? A Flatroof Edition does not need gables when extended to a garden room.

A sliding glass wall system is a real eye-catcher and an added value to your veranda. A Glass Sliding Wall System consists of individual glass panels with which you can completely or partially close off your veranda. They look elegant, protect against wind and rain and retain heat under your veranda for longer.

Where in most cases the variation possibilities for sliding glass walls are limited, we offer different variants. All variants come complete with post profiles, top rail, Flat bottom rail and Stainless steel handles.