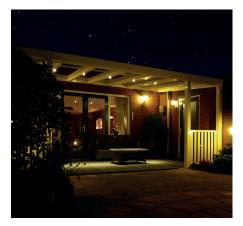

#### Winter

Seek out the warmth in your garden room. Protected against wind, rain and snow and in combination with our heaters, you can also enjoy your garden in a dry and warm room during winter!

Aug.

Sept.

#### **LED-lighting**

Create the atmosphere that suits your home and enjoy your veranda even longer in the evening with our attractive and economical LED lighting!

Depending on the LED set, you can operate the lighting with a wall switch or with a remote control. If you choose for a variant with a remote, it is possible to switch the lighting on and off in four parts. With the remote it is even possible to dimm the LED-lighting!