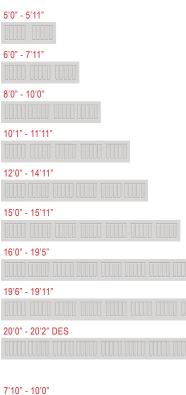

# **PANEL CONFIGURATION**

At ProDoor, we strive to provide quality construction without sacrificing impeccable design. See chart below to determine the number of panels required based on opening width.

| 10" - 10'0" |  |
|-------------|--|
|             |  |

12'0" - 14'11"

15'0" - 19'3"

19'4" - 19'11"

20'0" - 20'2" DES

LONG PANEL STANDARD AND CARRIAGE ARE NOT AVAILABLE IN THE FOLLOWING SIZES: UNDER 7'-10", 10'-1" THRU 11'-11"