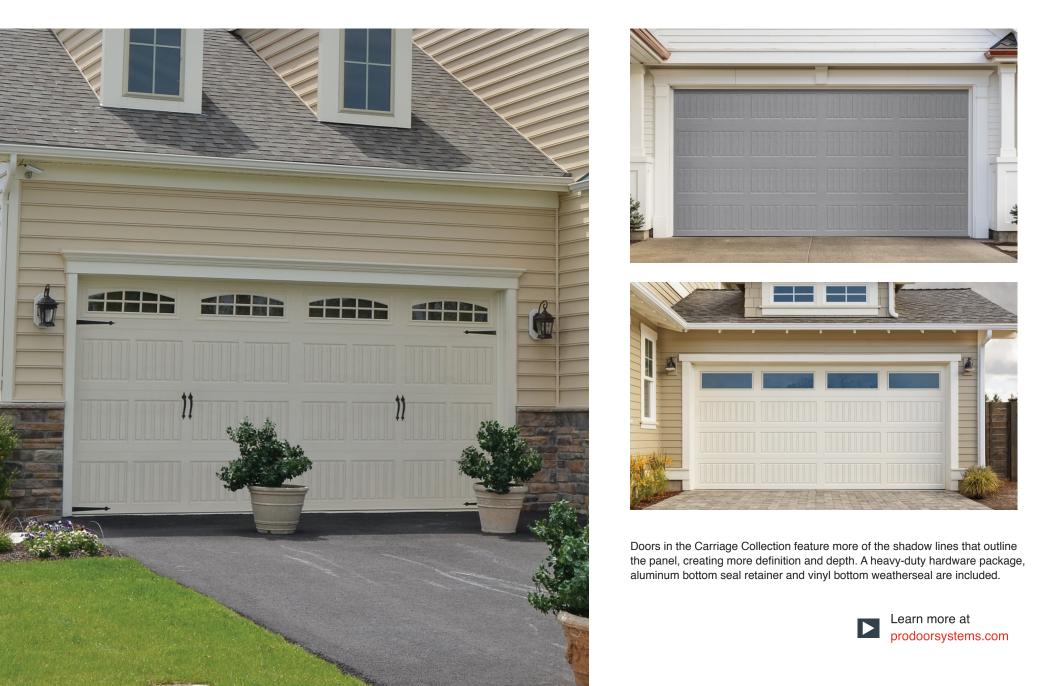

# CARRIAGE COLLECTION

# **V** CARRIAGE – SHORT PANEL

The Carriage Collection combines the appeal of traditional carriage doors with the strength of steel. Carriage doors are offered in both short and long panels, ensuring you get the exact look you want.