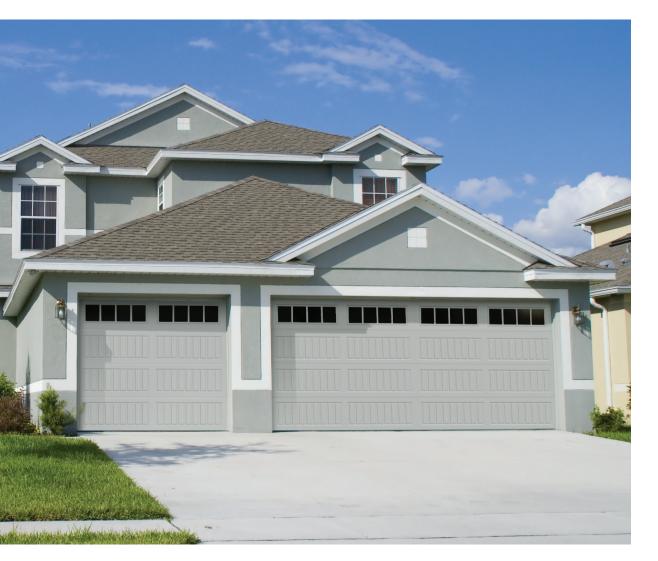

------------------------------------------------------------------------|
|  |                                                                                                                |
|  |                                                                                                                |
|  |                                                                                                                |

### WATERTON



### STOCKBRIDGE ARCH



### PRAIRIE



### \*SUNBURST



\* Available in 2 & 4 Pieces based on width.

1/8" Satin Glass

1/8" Clear Glass







### Hardware

Adding optional decorative hardware will enhance the look of your new doors

### **4 SQUARE STOCKTON**



CASCADE







### CATHEDRAL

**8 SQUARE STOCKTON** 

PLAIN



# V CARRIAGE – LONG PANEL









## make it PERSONAL

The long Carriage panel door is a modern take on the traditional short panel. All doors are available in 10 colors and have a variety of window options—sure to give you the desired curb appeal.







### PLAIN



**8 SQUARE STOCKTON** 



CATHEDRAL



### STOCKBRIDGE



STOCKTON ARCH

#### WATERTON

### STOCKBRIDGE ARCH



PRAIRIE



### \*SUNBURST



**4 SQUARE STOCKTON** 

### SQUARE STOCKTON

CASCADE



\* Available in 2 & 4 Pieces based on width.

1/8" Satin Glass

1/8" Clear Glass

# **PANEL CONFIGURATION**

At ProDoor, we strive to provide quality construction without sacrificing impeccable design. See chart below to determine the number of panels required based on opening width.







| 10" - 10'0" |  |
|-------------|--|
|             |  |

12'0" - 14