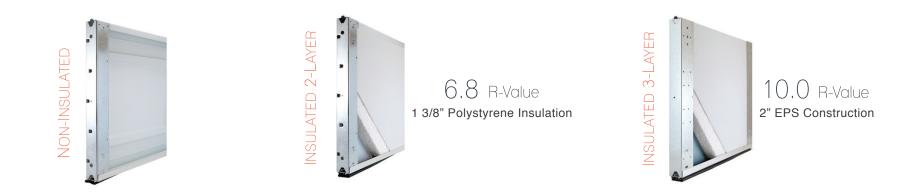

# **MODEL SELECTION**

| DESIGN | Model | Ext. Steel | Max Width | WARRANTY  | Design | Model | Ext. Steel | Max Width | WARRANTY  | Design | Model | Ext. Steel | Max Width | WARRANTY  |
|--------|-------|------------|-----------|-----------|--------|-------|------------|-----------|-----------|--------|-------|------------|-----------|-----------|
| Short  | 4112  | 24 ga.     | 20'2"     | Lifetime* | Short  | 4212  | 24 ga.     | 20'2"     | Lifetime* | Short  | 6412  | 26/26 ga.  | 20'2"     | Lifetime* |
| Long   | 4113  | 24 ga.     | 20'2"     | Lifetime* | Long   | 4213  | 24 ga.     | 20'2"     | Lifetime* | Long   | 6413  | 26/26 ga.  | 20'2"     | Lifetime* |