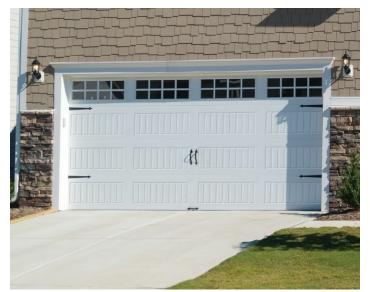

# V CARRIAGE – LONG PANEL

## make it PERSONAL

The long Carriage panel door is a modern take on the traditional short panel. All doors are available in 10 colors and have a variety of window options—sure to give you the desired curb appeal.