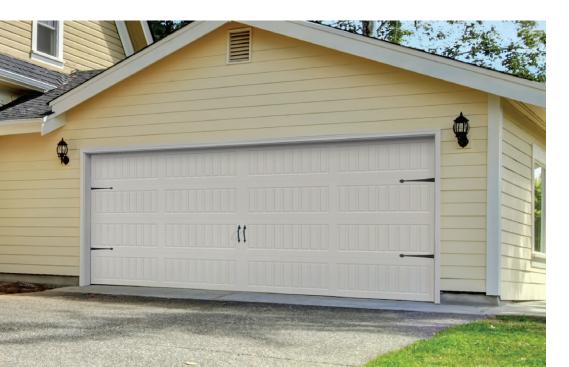

# DURABILITY meets style

1

# **V** CARRIAGE – SHORT PANEL

The Carriage Collection combines the appeal of traditional carriage doors with the strength of steel. Carriage doors are offered in both short and long panels, ensuring you get the exact look you want.