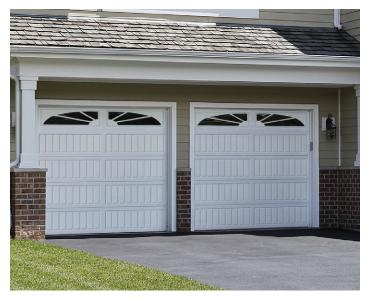

# **V** CARRIAGE – SHORT PANEL

The Carriage Collection combines the appeal of traditional carriage doors with the strength of steel. Carriage doors are offered in both short and long panels, ensuring you get the exact look you want.

### **GLASS OPTIONS**

Incorporating windows in your door will add light to your garage, while elevating the visual interest of your home. Choose from clear or satin glass available in single and double pane.