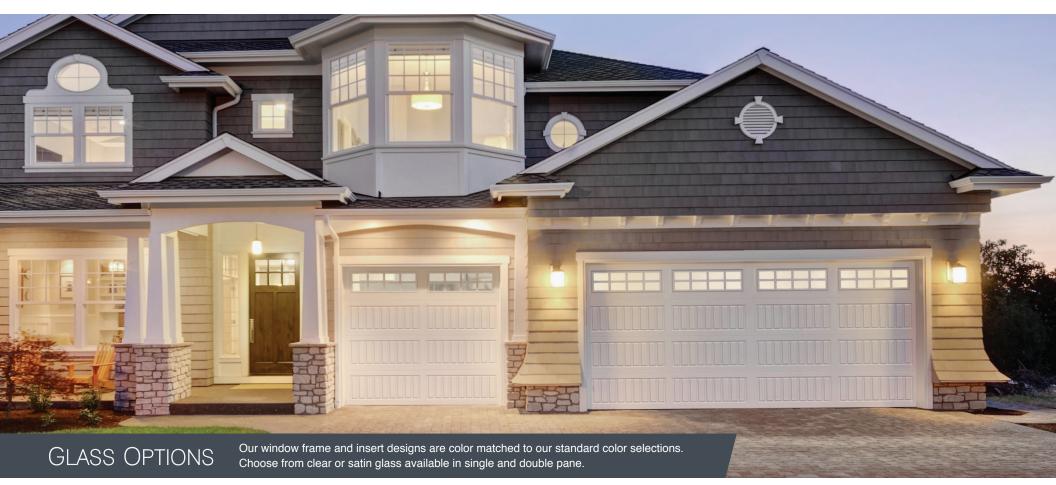

### **GLASS OPTIONS**

Incorporating windows in your door will add light to your garage, while elevating the visual interest of your home. Choose from clear or satin glass available in single and double pane.