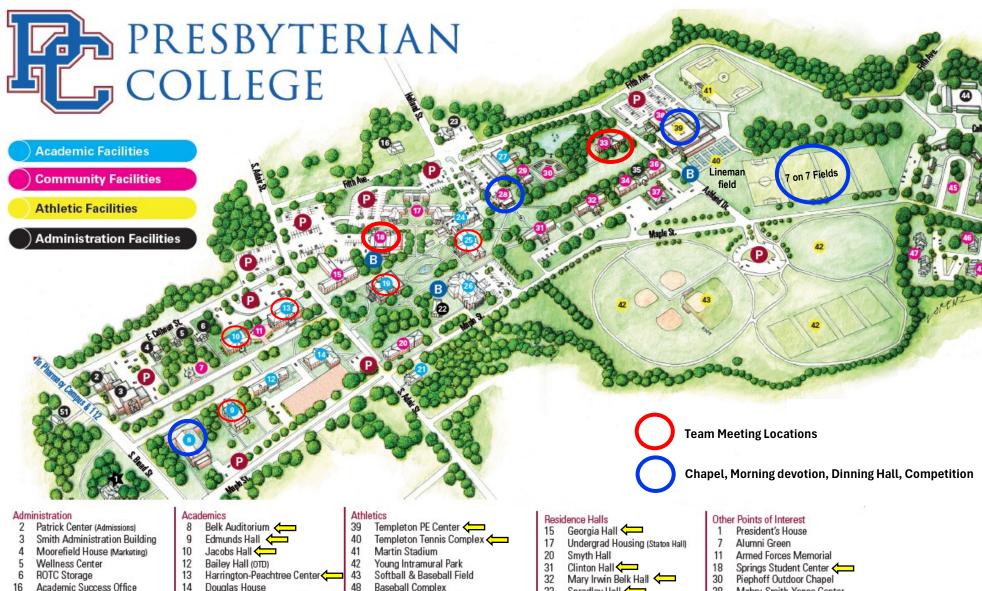

### **CAMPUS LOCATIONS**

Below you will find a list of some of the primary locations we will be using for camp. This along with the maps on the following pages should help you navigate the campus.

| Name and Map #         | Use                                    | Location Description                  |
|------------------------|----------------------------------------|---------------------------------------|
| Spradley Hall 33       | Dorm and<br>Registration               | Ashland Dr & Fifth Ave                |
| Belk Hall 32           | Dorm                                   | Across from GDH                       |
| Georgia Hall 15        | Dorm                                   | S. Adair St.                          |
| Clinton Hall 31        | Dorm                                   | Across from GDH                       |
| Practice Fields        | Competition                            | Corner of Maple St. and<br>Ashland Dr |
| Templeton Gym 39       | Morning Player Meeting                 | Ashland Dr                            |
| GDH 28                 | Dining Hall, snack/pizza sales (night) | Mid-campus                            |
| Springs Student Center | Coaches meetings                       | Mid-campus                            |
| Belk Auditorium 8      | Intro meeting &<br>Evening Chapel      | S. Broad St.                          |

### **TEAM TIME ROOM ASSIGNMENTS**

| School         | Location                  | Map# |
|----------------|---------------------------|------|
| OW             | Jacobs 108                | 10   |
| South Florence | Edmunds Hall              | 9    |
| Edisto         | Jacobs 111                | 10   |
| Camden         | Neville 102               | 9    |
| Woodruff       | Harrington 214            | 13   |
| Wagener Salley | Springs Student Center    | 18   |
| York           | Belk Auditorium           | 8    |
| Greenwood      | Richardson 116            | 25   |
| AC Flora       | Jacobs 109                | 10   |
| Ninety-Six     | Jacobs 205                | 10   |
| Walhalla       | Neville 121               | 9    |
| Pickens        | Wyatt Chapel (Belk Porch) | 8    |