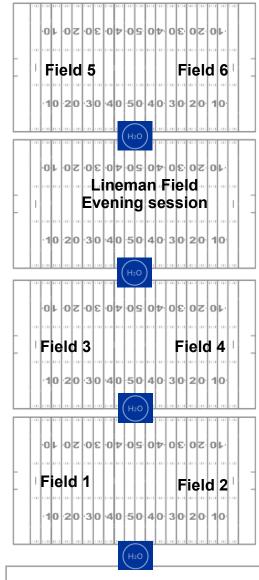

### **COMPETITION SCHEDULE**

| Game                                               | Home                                                                       | VS                               | Away                                                                                    | Location                                                                         |
|----------------------------------------------------|----------------------------------------------------------------------------|----------------------------------|-----------------------------------------------------------------------------------------|----------------------------------------------------------------------------------|
| 9                                                  | Pickens                                                                    | VS                               | Greenwood                                                                               | Field 1                                                                          |
| 9                                                  | Ninety-Six                                                                 | VS                               | Edisto                                                                                  | Field 2                                                                          |
| 9                                                  | OW                                                                         | VS                               | Camden                                                                                  | Field 3                                                                          |
| 9                                                  | AC Flora                                                                   | VS                               | York                                                                                    | Field 4                                                                          |
| 9                                                  | South Florence                                                             | VS                               | Woodruff                                                                                | Field 5                                                                          |
| 9                                                  | Wagener-Salley                                                             | VS                               | Walhalla                                                                                | Field 6                                                                          |
| Game                                               | Home                                                                       | VS                               | Away                                                                                    | Location                                                                         |
| 10                                                 | Edisto                                                                     | VS                               | Pickens                                                                                 | Field 1                                                                          |
| 10                                                 | Greenwood                                                                  | VS                               | Camden                                                                                  | Field 2                                                                          |
| 10                                                 | Ninety-Six                                                                 | VS                               | York                                                                                    | Field 3                                                                          |
| 10                                                 | OW                                                                         | VS                               | Woodruff                                                                                | Field 4                                                                          |
| 10                                                 | AC Flora                                                                   | VS                               | Walhalla                                                                                | Field 5                                                                          |
| 10                                                 | South Florence                                                             | VS                               | Wagener-Salley                                                                          | Field 6                                                                          |
|                                                    |                                                                            |                                  |                                                                                         |                                                                                  |
| Game                                               | Home                                                                       | VS                               | Away                                                                                    | Location                                                                         |
| Game<br>11                                         | Home<br>Pickens                                                            | VS<br>VS                         | Away<br>Camden                                                                          | Location<br>Field 1                                                              |
|                                                    |                                                                            |                                  | _                                                                                       |                                                                                  |
| 11                                                 | Pickens                                                                    | VS                               | Camden                                                                                  | Field 1                                                                          |
| 11<br>11                                           | Pickens<br>Edisto                                                          | VS<br>VS                         | Camden<br>York                                                                          | Field 1<br>Field 2                                                               |
| 11<br>11<br>11                                     | Pickens<br>Edisto<br>Greenwood                                             | VS<br>VS<br>VS                   | Camden<br>York<br>Woodruff                                                              | Field 1<br>Field 2<br>Field 3                                                    |
| 11<br>11<br>11<br>11                               | Pickens Edisto Greenwood Ninety-Six                                        | VS<br>VS<br>VS<br>VS             | Camden<br>York<br>Woodruff<br>Walhalla                                                  | Field 1<br>Field 2<br>Field 3<br>Field 4                                         |
| 11<br>11<br>11<br>11<br>11                         | Pickens<br>Edisto<br>Greenwood<br>Ninety-Six<br>OW                         | VS<br>VS<br>VS<br>VS             | Camden York Woodruff Walhalla Wagener-Salley                                            | Field 1 Field 2 Field 3 Field 4 Field 5                                          |
| 11<br>11<br>11<br>11<br>11<br>11                   | Pickens Edisto Greenwood Ninety-Six OW AC Flora                            | VS VS VS VS VS VS                | Camden York Woodruff Walhalla Wagener-Salley South Florence                             | Field 1 Field 2 Field 3 Field 4 Field 5 Field 6                                  |
| 11<br>11<br>11<br>11<br>11<br>11<br>Game           | Pickens Edisto Greenwood Ninety-Six OW AC Flora Home                       | VS VS VS VS VS VS VS VS          | Camden York Woodruff Walhalla Wagener-Salley South Florence Away                        | Field 1 Field 2 Field 3 Field 4 Field 5 Field 6 Location                         |
| 11<br>11<br>11<br>11<br>11<br>11<br>Game<br>12     | Pickens Edisto Greenwood Ninety-Six OW AC Flora Home Pickens               | VS VS VS VS VS VS VS VS          | Camden York Woodruff Walhalla Wagener-Salley South Florence Away York                   | Field 1 Field 2 Field 3 Field 4 Field 5 Field 6 Location Field 1                 |
| 11<br>11<br>11<br>11<br>11<br>11<br>Game<br>12     | Pickens Edisto Greenwood Ninety-Six OW AC Flora Home Pickens Camden        | VS    | Camden York Woodruff Walhalla Wagener-Salley South Florence Away York Woodruff          | Field 1 Field 2 Field 3 Field 4 Field 5 Field 6 Location Field 1 Field 2         |
| 11<br>11<br>11<br>11<br>11<br>11<br>12<br>12<br>12 | Pickens Edisto Greenwood Ninety-Six OW AC Flora Home Pickens Camden Edisto | VS | Camden York Woodruff Walhalla Wagener-Salley South Florence Away York Woodruff Walhalla | Field 1 Field 2 Field 3 Field 4 Field 5 Field 6 Location Field 1 Field 2 Field 3 |

### **COMPETITION SCHEDULE**

| Game                                                | Home                                                                                         | VS                                  | Away                                                                     | Location                                                                         |
|-----------------------------------------------------|----------------------------------------------------------------------------------------------|-------------------------------------|--------------------------------------------------------------------------|----------------------------------------------------------------------------------|
| 5                                                   | Pickens                                                                                      | VS                                  | South Florence                                                           | Field 1                                                                          |
| 5                                                   | Wagener-Salley                                                                               | VS                                  | AC Flora                                                                 | Field 2                                                                          |
| 5                                                   | Walhalla                                                                                     | VS                                  | OW                                                                       | Field 3                                                                          |
| 5                                                   | Woodruff                                                                                     | VS                                  | Ninety-Six                                                               | Field 4                                                                          |
| 5                                                   | York                                                                                         | VS                                  | Greenwood                                                                | Field 5                                                                          |
| 5                                                   | Camden                                                                                       | VS                                  | Edisto                                                                   | Field 6                                                                          |
| Game                                                | Home                                                                                         | VS                                  | Away                                                                     | Location                                                                         |
| 6                                                   | AC Flora                                                                                     | VS                                  | Pickens                                                                  | Field 1                                                                          |
| 6                                                   | South Florence                                                                               | VS                                  | OW                                                                       | Field 2                                                                          |
| 6                                                   | Wagener-Salley                                                                               | VS                                  | Ninety-Six                                                               | Field 3                                                                          |
| 6                                                   | Walhalla                                                                                     | VS                                  | Greenwood                                                                | Field 4                                                                          |
| 6                                                   | Woodruff                                                                                     | VS                                  | Edisto                                                                   | Field 5                                                                          |
| 6                                                   | York                                                                                         | VS                                  | Camden                                                                   | Field 6                                                                          |
|                                                     |                                                                                              |                                     |                                                                          |                                                                                  |
| Game                                                | Home                                                                                         | vs                                  | Away                                                                     | Location                                                                         |
| Game<br>7                                           | Home<br>Pickens                                                                              | VS<br>VS                            | Away<br>OW                                                               | Location<br>Field 1                                                              |
| 7                                                   | Pickens<br>AC Flora                                                                          |                                     | _                                                                        |                                                                                  |
| 7                                                   | Pickens                                                                                      | VS                                  | OW                                                                       | Field 1                                                                          |
| 7                                                   | Pickens<br>AC Flora                                                                          | VS<br>VS                            | OW<br>Ninety-Six                                                         | Field 1<br>Field 2                                                               |
| 7<br>7<br>7                                         | Pickens<br>AC Flora<br>South Florence                                                        | VS<br>VS<br>VS                      | OW<br>Ninety-Six<br>Greenwood                                            | Field 1<br>Field 2<br>Field 3                                                    |
| 7<br>7<br>7<br>7                                    | Pickens AC Flora South Florence Wagener-Salley                                               | VS<br>VS<br>VS<br>VS                | OW Ninety-Six Greenwood Edisto                                           | Field 1<br>Field 2<br>Field 3<br>Field 4                                         |
| 7<br>7<br>7<br>7                                    | Pickens AC Flora South Florence Wagener-Salley Walhalla                                      | vs<br>vs<br>vs<br>vs                | OW Ninety-Six Greenwood Edisto Camden                                    | Field 1 Field 2 Field 3 Field 4 Field 5                                          |
| 7<br>7<br>7<br>7<br>7                               | Pickens AC Flora South Florence Wagener-Salley Walhalla Woodruff                             | vs<br>vs<br>vs<br>vs<br>vs          | OW Ninety-Six Greenwood Edisto Camden York                               | Field 1 Field 2 Field 3 Field 4 Field 5 Field 6                                  |
| 7<br>7<br>7<br>7<br>7<br>7<br>Game                  | Pickens AC Flora South Florence Wagener-Salley Walhalla Woodruff Home                        | VS VS VS VS VS VS VS VS             | OW Ninety-Six Greenwood Edisto Camden York Away                          | Field 1 Field 2 Field 3 Field 4 Field 5 Field 6 Location                         |
| 7<br>7<br>7<br>7<br>7<br>7<br><b>Game</b><br>8      | Pickens AC Flora South Florence Wagener-Salley Walhalla Woodruff Home Ninety-Six             | VS VS VS VS VS VS VS VS VS          | OW Ninety-Six Greenwood Edisto Camden York Away Pickens                  | Field 1 Field 2 Field 3 Field 4 Field 5 Field 6 Location Field 1                 |
| 7<br>7<br>7<br>7<br>7<br>7<br><b>Game</b><br>8      | Pickens AC Flora South Florence Wagener-Salley Walhalla Woodruff Home Ninety-Six OW          | VS VS VS VS VS VS VS VS VS          | OW Ninety-Six Greenwood Edisto Camden York Away Pickens Greenwood        | Field 1 Field 2 Field 3 Field 4 Field 5 Field 6 Location Field 1 Field 2         |
| 7<br>7<br>7<br>7<br>7<br>7<br><b>Game</b><br>8<br>8 | Pickens AC Flora South Florence Wagener-Salley Walhalla Woodruff Home Ninety-Six OW AC Flora | VS | OW Ninety-Six Greenwood Edisto Camden York Away Pickens Greenwood Edisto | Field 1 Field 2 Field 3 Field 4 Field 5 Field 6 Location Field 1 Field 2 Field 3 |

### **COMPETITION SCHEDULE**

| Game                                         | Home                                                                                | VS                                  | Away                                                                                               | Location                                                                         |
|----------------------------------------------|-------------------------------------------------------------------------------------|-------------------------------------|----------------------------------------------------------------------------------------------------|----------------------------------------------------------------------------------|
| 1                                            | Pickens                                                                             | VS                                  | York                                                                                               | Field 1                                                                          |
| 1                                            | Camden                                                                              | VS                                  | Woodruff                                                                                           | Field 2                                                                          |
| 1                                            | Edisto                                                                              | VS                                  | Walhalla                                                                                           | Field 3                                                                          |
| 1                                            | Greenwood                                                                           | VS                                  | Wagener-Salley                                                                                     | Field 4                                                                          |
| 1                                            | Ninety-Six                                                                          | VS                                  | South Florence                                                                                     | Field 5                                                                          |
| 1                                            | OW                                                                                  | VS                                  | AC Flora                                                                                           | Field 6                                                                          |
| Game                                         | Home                                                                                | vs                                  | Away                                                                                               | Location                                                                         |
| 2                                            | Woodruff                                                                            | VS                                  | Pickens                                                                                            | Field 1                                                                          |
| 2                                            | York                                                                                | VS                                  | Walhalla                                                                                           | Field 2                                                                          |
| 2                                            | Camden                                                                              | VS                                  | Wagener-Salley                                                                                     | Field 3                                                                          |
| 2                                            | Edisto                                                                              | VS                                  | South Florence                                                                                     | Field 4                                                                          |
| 2                                            | Greenwood                                                                           | VS                                  | AC Flora                                                                                           | Field 5                                                                          |
| 2                                            | Ninety-Six                                                                          | VS                                  | OW                                                                                                 | Field 6                                                                          |
|                                              |                                                                                     |                                     |                                                                                                    |                                                                                  |
| Game                                         | Home                                                                                | VS                                  | Away                                                                                               | Location                                                                         |
| Game<br>3                                    | Home<br>Pickens                                                                     | VS<br>VS                            | <b>Away</b><br>Walhalla                                                                            | Location<br>Field 1                                                              |
|                                              |                                                                                     |                                     | _                                                                                                  |                                                                                  |
| 3                                            | Pickens                                                                             | VS                                  | Walhalla                                                                                           | Field 1                                                                          |
| 3                                            | Pickens<br>Woodruff                                                                 | VS<br>VS                            | Walhalla<br>Wagener-Salley                                                                         | Field 1<br>Field 2                                                               |
| 3<br>3<br>3                                  | Pickens<br>Woodruff<br>York                                                         | VS<br>VS<br>VS                      | Walhalla<br>Wagener-Salley<br>South Florence                                                       | Field 1<br>Field 2<br>Field 3                                                    |
| 3<br>3<br>3<br>3                             | Pickens<br>Woodruff<br>York<br>Camden                                               | VS<br>VS<br>VS<br>VS                | Walhalla Wagener-Salley South Florence AC Flora                                                    | Field 1<br>Field 2<br>Field 3<br>Field 4                                         |
| 3<br>3<br>3<br>3                             | Pickens Woodruff York Camden Edisto                                                 | VS<br>VS<br>VS<br>VS                | Walhalla Wagener-Salley South Florence AC Flora OW                                                 | Field 1 Field 2 Field 3 Field 4 Field 5                                          |
| 3<br>3<br>3<br>3<br>3<br>3                   | Pickens Woodruff York Camden Edisto Greenwood                                       | VS VS VS VS VS VS                   | Walhalla Wagener-Salley South Florence AC Flora OW Ninety-Six                                      | Field 1 Field 2 Field 3 Field 4 Field 5 Field 6                                  |
| 3<br>3<br>3<br>3<br>3<br>3<br>Game           | Pickens Woodruff York Camden Edisto Greenwood Home                                  | VS VS VS VS VS VS VS VS             | Walhalla Wagener-Salley South Florence AC Flora OW Ninety-Six Away                                 | Field 1 Field 2 Field 3 Field 4 Field 5 Field 6 Location                         |
| 3<br>3<br>3<br>3<br>3<br>3<br>Game           | Pickens Woodruff York Camden Edisto Greenwood Home Wagener-Salley                   | VS VS VS VS VS VS VS VS VS          | Walhalla Wagener-Salley South Florence AC Flora OW Ninety-Six Away Pickens                         | Field 1 Field 2 Field 3 Field 4 Field 5 Field 6 Location Field 1                 |
| 3<br>3<br>3<br>3<br>3<br>Game<br>4           | Pickens Woodruff York Camden Edisto Greenwood Home Wagener-Salley Walhalla          | VS       | Walhalla Wagener-Salley South Florence AC Flora OW Ninety-Six Away Pickens South Florence          | Field 1 Field 2 Field 3 Field 4 Field 5 Field 6 Location Field 1 Field 2         |
| 3<br>3<br>3<br>3<br>3<br>3<br>Game<br>4<br>4 | Pickens Woodruff York Camden Edisto Greenwood Home Wagener-Salley Walhalla Woodruff | VS | Walhalla Wagener-Salley South Florence AC Flora OW Ninety-Six Away Pickens South Florence AC Flora | Field 1 Field 2 Field 3 Field 4 Field 5 Field 6 Location Field 1 Field 2 Field 3 |