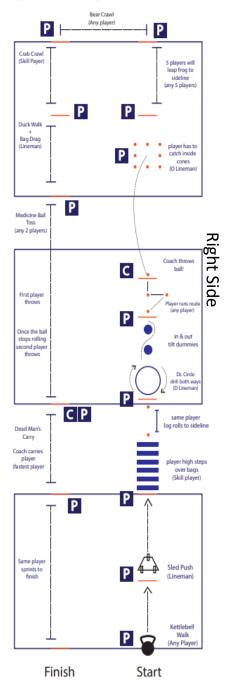

### LINEMEN SCHEDULE

### Thursday, July 10 (evening)

| 7:00 | Stretch and Team Time           |
|------|---------------------------------|
| 7:30 | Break/Special Speaker           |
| 7:45 | Drill Stations and/or Team Time |
| 8:45 | Team Competitions               |

#### Friday, July 11 (Morning)

| 9:00  | Stretch and Team Time           |
|-------|---------------------------------|
| 9:40  | Break / Special Speaker         |
| 10:00 | Drill Stations and/or Team Time |
| 10:40 | Break                           |
| 10:45 | Challenge Time                  |

### Friday, July 11 (evening)

| 7:00 | Stretch and Team Time           |
|------|---------------------------------|
| 7:30 | Break and Special Speaker       |
| 7:45 | Drill Stations and/or Team Time |
| 8:20 | Break                           |
| 8:25 | Challenge Time                  |