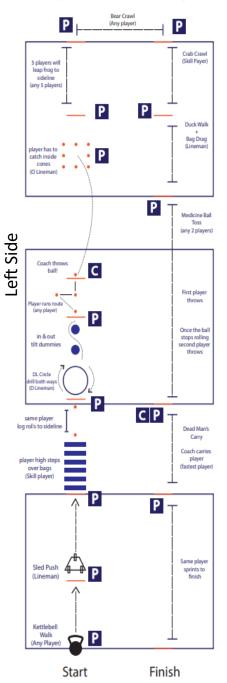

### LINEMEN SCHEDULE

### Thursday, July 10 (evening)

| 7:00 | Stretch and Team Time           |
|------|---------------------------------|
| 7:30 | Break/Special Speaker           |
| 7:45 | Drill Stations and/or Team Time |
| 8:45 | Team Competitions               |

#### Friday, July 11 (Morning)

| 9:00  | Stretch and Team Time           |
|-------|---------------------------------|
| 9:40  | Break / Special Speaker         |
| 10:00 | Drill Stations and/or Team Time |
| 10:40 | Break                           |
| 10:45 | Challenge Time                  |

### Friday, July 11 (evening)

| 7:00 | Stretch and Team Time           |
|------|---------------------------------|
| 7:30 | Break and Special Speaker       |
| 7:45 | Drill Stations and/or Team Time |
| 8:20 | Break                           |
| 8:25 | Challenge Time                  |