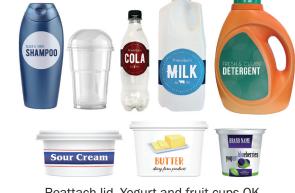

#### PLASTICS

#### Bottles, jugs, tubs and cups

Reattach lid. Yogurt and fruit cups OK.