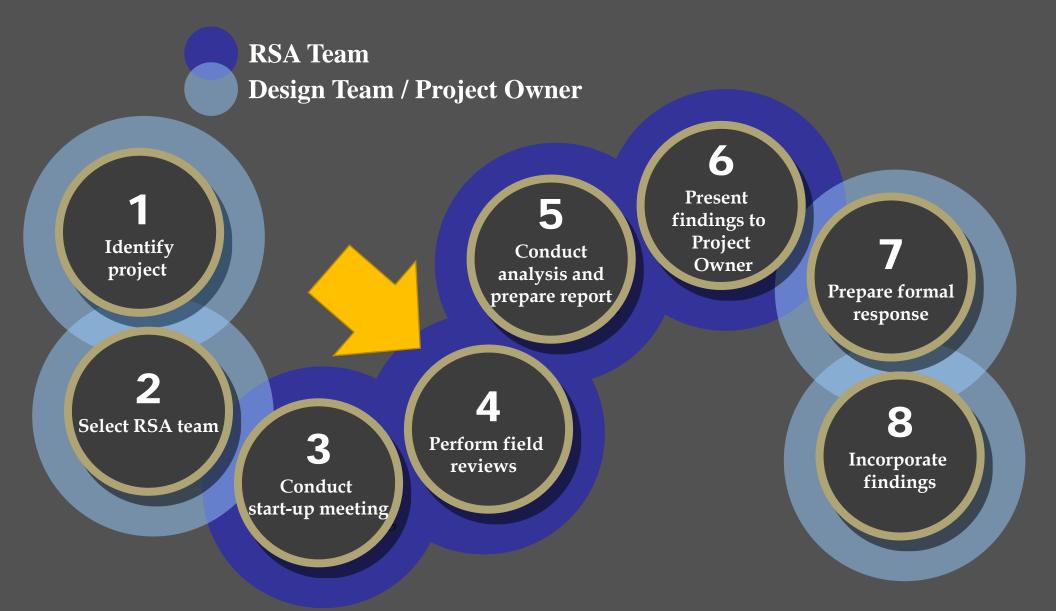

ed
- Multi-disciplinary



## Select the RSA Team: Core Skills



# Select RSA Team: Supplementary Skills

- Design
- Operations
- Safety
- Human factors
- Enforcement
- Maintenance
- Specialists





# Select RSA Team: Experienced Help & Resources

- Other Tribes with RSA Experience
- State DOT Safety Office
- State Crash Data Office
- Law Enforcement and EMS agencies
- LTAP / TTAP
- FHWA



## Formal RSA Process





## Start-up Meeting

- Identify individual roles.
- Communicate information.
- Overview of RSA process.
- Discuss project scope,
  opportunities, constraints.



# Start-up Meeting: Provide Project Information





- Crash history
- Traffic volumes
- First Responders experiences
- Aerial photos
- Design drawings
- Background reports
- Design criteria

## Formal RSA Process



# Perform Field Review: Experience the Site from ALL Perspectives



**DRIVE** the site.



#### WALK the site.

#### Field Review: RSA Team Safety Equipment



- Safety Vests
- Good footwear
- Minimize distraction
- Watch each other

# Perform Field Review: Preparation for the Field Review



- Available data
- Transportation
- Secretary, photographer
- Camera
- Safety Equipment
- Prompt list (optional)



# Perform Field Review: Observe Variable Conditions

- Peak and off-peak traffic periods
- Dry and wet weather conditions
- Day and night conditions





#### What does a road safety audit examine?



Identify Risks

## Road Safety: Geometry





- Curve
- Gradient
- Cross section
- Clearance
- Sight distance
- Clear zone

## Unnecessary Risks





## Road Safety: Geometry



## Road