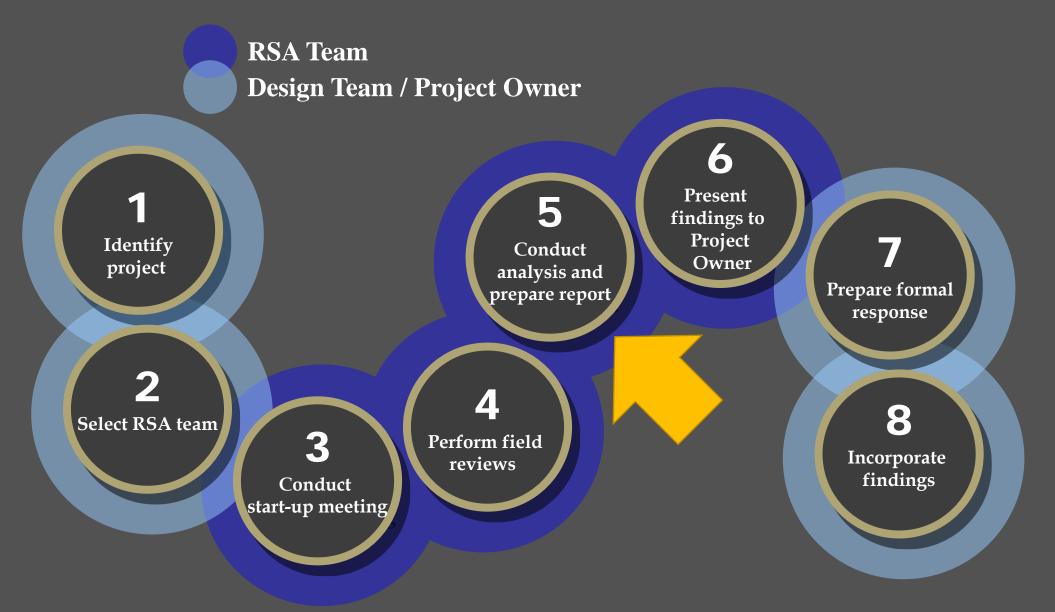

on
- Secretary, photographer
- Camera
- Safety Equipment
- Prompt list (optional)



# Perform Field Review: Observe Variable Conditions

- Peak and off-peak traffic periods
- Dry and wet weather conditions
- Day and night conditions





#### What does a road safety audit examine?



Identify Risks

## Road Safety: Geometry





- Curve
- Gradient
- Cross section
- Clearance
- Sight distance
- Clear zone

## Unnecessary Risks





## Road Safety: Geometry



## Road Safety: Operations



- Congestion
- Circulation
- Signal operation
- Speed management
- Queuing
- Turning movements

## Road Safety: Operations













## Road Safety: Environment



#### Lighting Conditions

#### Weather





## What does a road safety audit examine?



<u>GS040155 - YouTube</u>

## Formal RSA Process





# Step 5: Conduct RSA Analysis

- Identify and prioritize safety issues.
- Develop suggestions for enhancing safety.
- Compose presentation of early findings.

# Analysis: Phase 1-2 Inventory & Review Information



• Consolidate and consider ideas/concerns from all team members



# Analysis: Phase 4 Prioritize Safety Issues





Assess risk associated with each safety issue.

 Use crash history, First Responders' experience, and RSA team's experience to assess risk.



### **Risk Analysis Scale**

| RISK CATEGORY |            | SEVERITY |        |      |        |
|---------------|------------|----------|--------|------|--------|
|               |            | Low      | Medium | High | Severe |
|               | Frequent   | С        | D      | E    | F      |
| Crash         | Occas