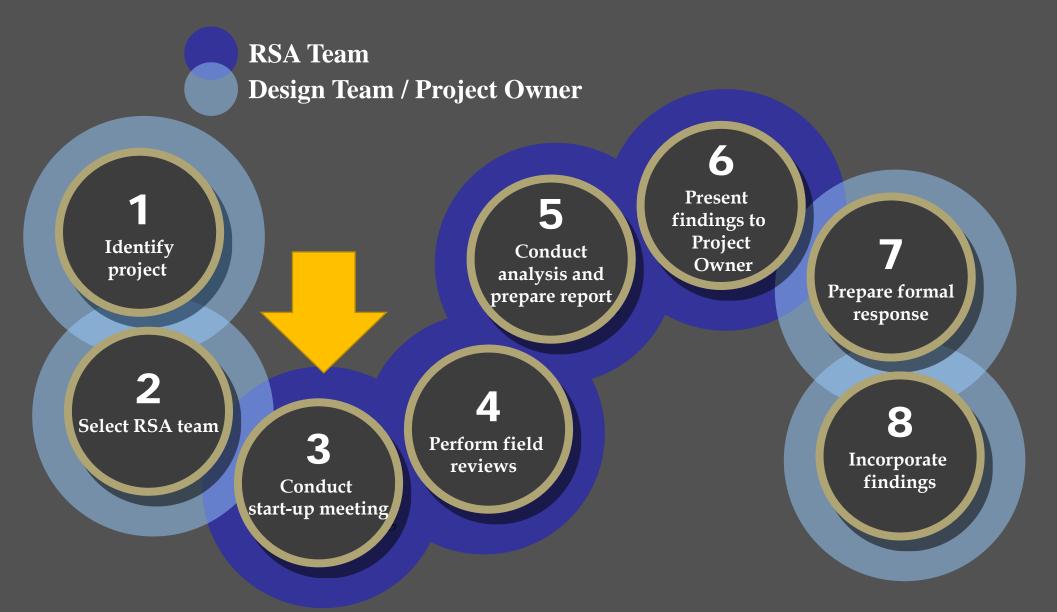

TV news However, Realtor Nancy Carleto dangers on Route 1 in came into the meeting a little lat

#### **High-profile sites**



**Changed traffic** characteristics

#### Serious Crash Site





## Candidates for Design-stage RSAs



#### **Safety-oriented**

## **High-profile**

#### **Complex design**

## Formal RSA Process



#### Select RSA Team





- Independent
- Experienced
- Multi-disciplinary



## Select the RSA Team: Core Skills



# Select RSA Team: Supplementary Skills

- Design
- Operations
- Safety
- Human factors
- Enforcement
- Maintenance
- Specialists





# Select RSA Team: Experienced Help & Resources

- Other Tribes with RSA Experience
- State DOT Safety Office
- State Crash Data Office
- Law Enforcement and EMS agencies
- LTAP / TTAP
- FHWA



## Formal RSA Process





## Start-up Meeting

- Identify individual roles.
- Communicate information.
- Overview of RSA process.
- Discuss project scope,
  opportunities, constraints.



# Start-up Meeting: Provide Project Information





- Crash history
- Traffic volumes
- First Responders experiences
- Aerial photos
- Design drawings
- Background reports
- Design criteria

## Formal RSA Process



# Perform Field Review: Experience the Site from ALL Perspectives



**DRIVE** the site.



#### WALK the site.

#### Field Review: RSA Team Safety Equipment



- Safety Vests
- Good footwear
- Minimize distraction
- Watch each other

# Perform Field Review: Preparation for the Field Review



- Available data
- Transportation
- Secretary, photographer
- Camera
- Safety Equipment
- Prompt list (optional)



# Perf