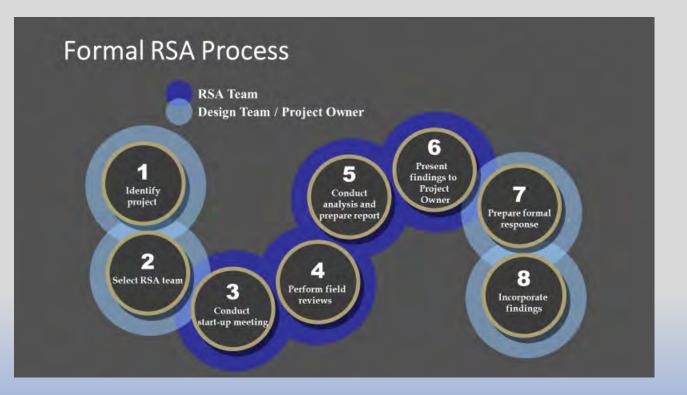

# Road Safety Audit Fundamentals

Adam Larsen Federal Highway Administration 360-619-2601 November 8, 2021



#### Learning Objectives

- Define Road Safety Audit
- Explain the basic RSA process, tools, and expected outcomes
- Understand how to start an RSA and implement the findings

## A <u>formal safety performance examination</u> of an <u>existing or future road or intersection</u> by an <u>independent, multi-disciplinary RSA team</u>.



## A formal safety

performance

examination of an

existing or future road

or intersection by an

independent, multi-

disciplinary RSA team.



A formal safety

#### performance

#### examination of an

existing or future road

or intersection by an

independent, multi-

disciplinary RSA team.

What elements of the road may present a safety issue: to what extent, to which road users, and under what circumstances?

What engineering, enforcement, and/or education solutions exist to eliminate or mitigate the identified safety issues, both in the short and long term?

A formal safety

performance

examination of an

## existing or future

road or intersection by

an independent, multi-

disciplinary RSA team.







#### **In-service**

A formal safety

performance

examination of an

existing or future

road or intersection

by an independent,

multi-disciplinary RSA

team.

Systemic Safety Studies and Transportation Safety Plans c