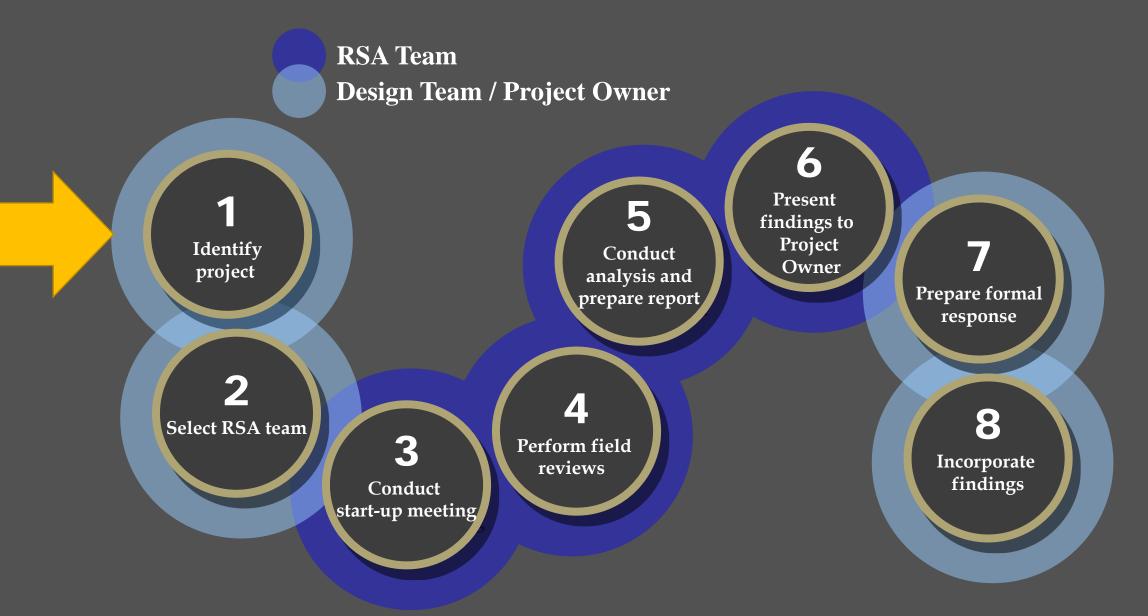

erformance

examination of an

existing or future

road or intersection

by an independent,

multi-disciplinary RSA

team.

Systemic Safety Studies and Transportation Safety Plans consider safety on the whole network.

A Road Safety Audit is focused on a road or intersection.



https://www.tribalsafety.org/data-analysis

A formal safety

performance

examination of an

existing or future

road or intersection by

an independent,

multi-disciplinary **RSA** 



Independence = A fresh, unbiased assessment



A formal safety

performance

examination of an

existing or future

road or intersection by

an independent,

multi-disciplinary

**RSA team**.



#### Multi-disciplinary:

- Design
- Operations
- Safety
- Human Factors
- Enforcement
- Maintenance
- Specialists

## Formal RSA Process





#### Candidates for In-service RSAs



#### **High-crash sites**

#### Woolwich "Death Zone" Makes Nightly News

onday night began with the abandon the road.

By CHARLOTTE BOYNTON Monday night and decided it wou Woolwich selectmen's meet- not be in the town's best interest of the Channel 8 TV news However, Realtor Nancy Carleto dangers on Route 1 in came into the meeting a little lat

#### **High-profile sites**



**Changed traffic** characteristics

#### Serious Crash Site





## Candidates for Design-stage RSAs



#### **Safety-oriented**

## **High-profile**

#### **Complex design**

## Formal RSA Process



#### Select RSA Team





- Independent
- Experienced
- Multi-disciplinary



## Select the RSA Team: Core Skills



# Select RSA Team: Supplementary Skills

- Design
- Operat