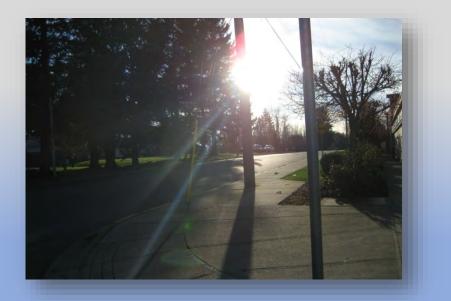

other

# Perform Field Review: Preparation for the Field Review



- Available data
- Transportation
- Secretary, photographer
- Camera
- Safety Equipment
- Prompt list (optional)



# Perform Field Review: Observe Variable Conditions

- Peak and off-peak traffic periods
- Dry and wet weather conditions
- Day and night conditions





#### What does a road safety audit examine?



Identify Risks

## Road Safety: Geometry





- Curve
- Gradient
- Cross section
- Clearance
- Sight distance
- Clear zone

## Unnecessary Risks





## Road Safety: Geometry



## Road Safety: Operations



- Congestion
- Circulation
- Signal operation
- Speed management
- Queuing
- Turning movements

## Road Safety: Operations













## Road Safety: Environment



#### Lighting Conditions

#### Weather





## What does a road safety audit examine?



<u>GS040155 - YouTube</u>

## Formal RSA Process





# Step 5: Conduct RSA Analysis

- Identify and prioritize safety issues.
- Develop suggestions for enhancing safety.
- Compose presentation of early findings.

# Analysis: Phase 1-2 Inventory & Review Information



• Consolidate and consider ideas/concerns from all team members



# Analysis: Phase 4 Prioritize Safety Issues





Assess risk associated with each safety issue.

 Use crash history, First Responders' experience, and RSA team's experience to assess risk.



### **Risk Analysis Scale**

| RISK CATEGORY |            | SEVERITY |        |      |        |
|---------------|------------|----------|--------|------|--------|
|               |            | Low      | Medium | High |