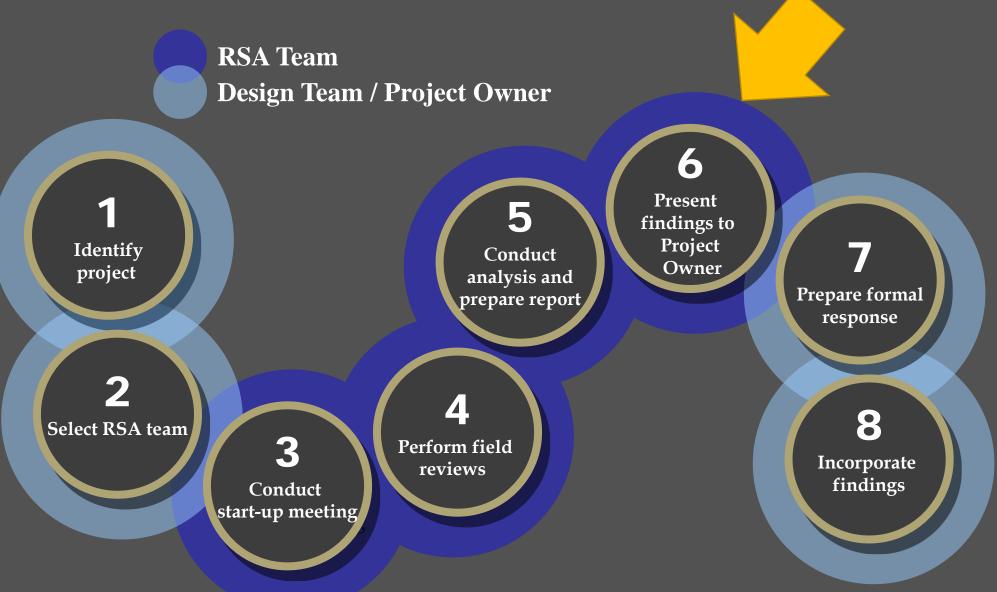

ft turn
- Gap acceptance and driver behavior
- Older drivers
- Sun glare could impair visibility of signal or oncoming vehicles; Fog is frequent



### LOW Cost /SHORT Term Countermeasures

- Add protected left turn phase for WB to SB
- Add protected NB right turn arrow (same time as WB left turn phase)
- Add EB acceleration lane for NB right turns or prohibit NB right turns on red



### Low Cost / Short Term

#### **Countermeasures**

- Extend 45mph zone EB until east of Haxton
- Over-sized, retroreflective back plates
- Upgrade to 12-inch LED signal heads

Haxton Way & Slater Road

#### **Long Term Recommendation**

- Roundabouts reduce:
  - crash severity
  - frequency
  - maintenance costs
- Potential gateway to Reservation
- Eliminates last signal in county



## Formal RSA Process





### **The RSA Findings Presentation**

- Discuss safety successes.
- Present prioritized safety issues and suggestions.
- Constructively discuss issues and suggestions.
- Obtain comments and feedback from owner's team, but maintain independence.



### **The RSA Findings: Formal Report**



- Summarize the project.
- Identify team.
- Identify documents used or reviewed.
- Summarize scope, opportunities, constraints.
- Document meetings and site visits.
- Document the prioritized safety issues and suggestions.
- Report samples available.



### The RSA Findings Presentation: Formal Report



### **Sample Layout**



# Formal RSA Process



### **Owner's Formal Response**



**Issue:** Skewed intersection combined with grade creates sight distance challenges and turning-movement crash ri