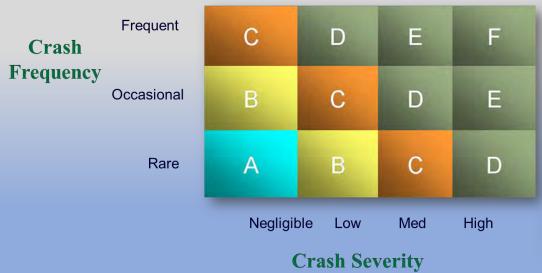

# Analysis: Phase 4 Prioritize Safety Issues

Assess risk associated with each safety issue.

 Use crash history, First Responders' experience, and RSA team's experience to assess risk.

### **Risk Analysis Scale**

| RISK CATEGORY |            | SEVERITY |        |      |        |
|---------------|------------|----------|--------|------|--------|
|               |            | Low      | Medium | High | Severe |
|               | Frequent   | С        | D      | E    | F      |
| Crash         | Occasional | В        | С      | D    | Е      |
| Frequency     | Infrequent | Α        | В      | С    | D      |
|               | Rare       | Α        | Α      | В    | С      |

### **Risk Levels**

| Α | Minimal  | D | Significant |
|---|----------|---|-------------|
| В | Low      | Е | High        |
| С | Moderate | F | Extreme     |