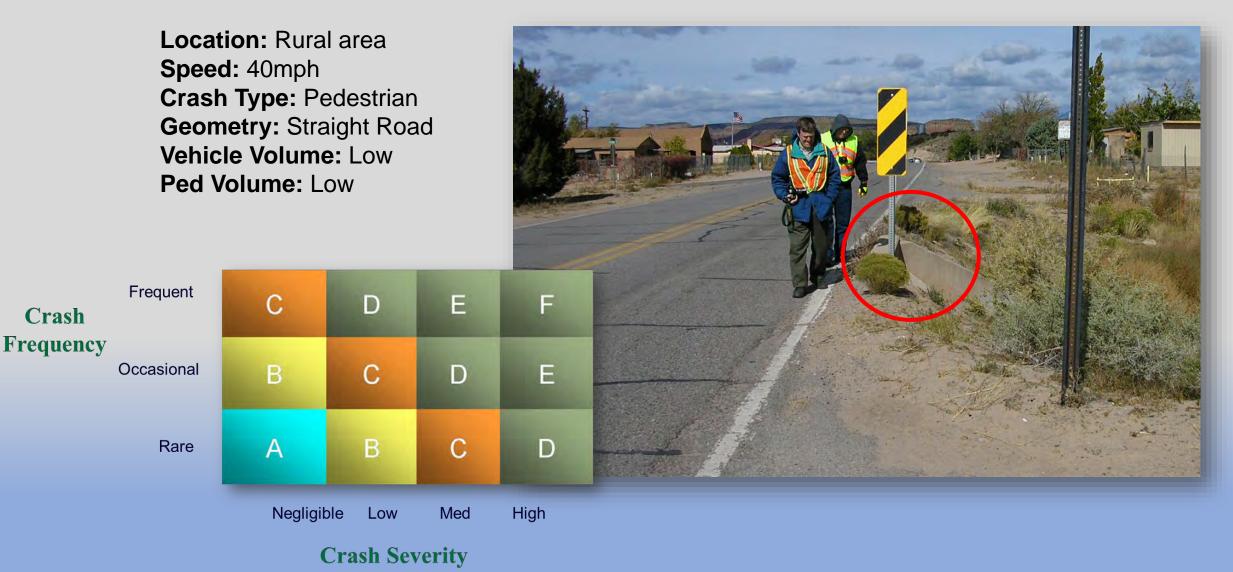

### Prioritization Exercise: Assess the Risk

Location: Rural area Speed: 50mph Crash Type: Right angle, Roadway departure Geometry: Intersection Vehicle Volume: Low

### Prioritization Exercise: Assess the Risk

Location: Rural area Speed: 55mph Crash Type: Fixed object Geometry: Straight Vehicle Volume: Medium