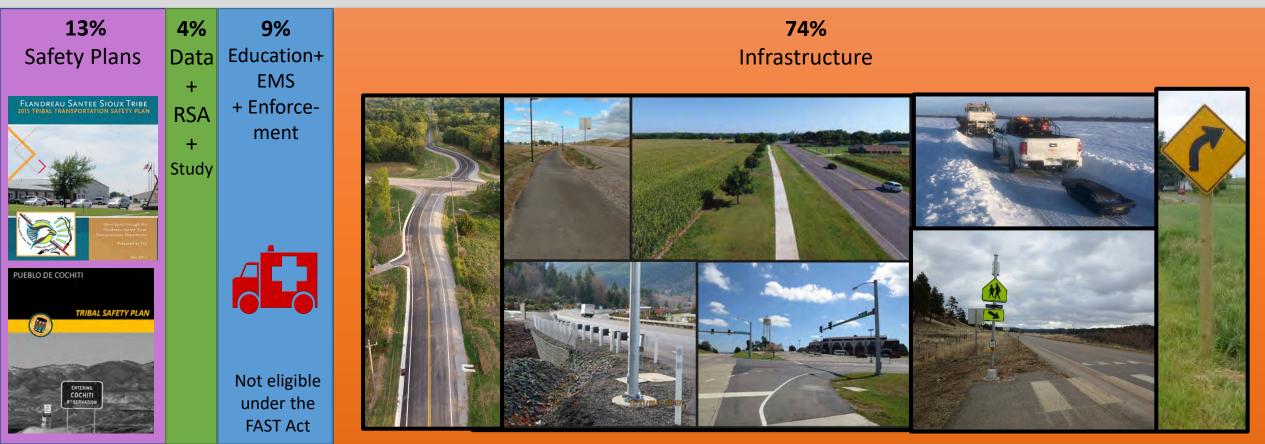

team.

Systemic Safety Studies and Transportation Safety Plans consider safety on the whole network.

A Road Safety Audit is focused on a road or intersection.

https://www.tribalsafety.org/data-analysis

A formal safety