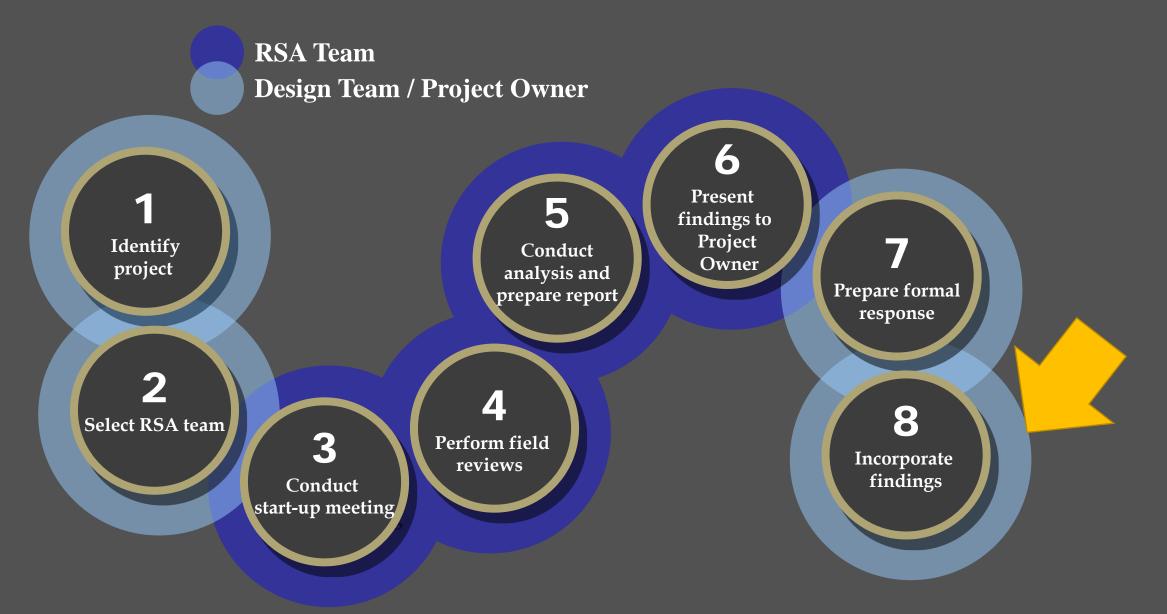

# Formal RSA Process

### **Incorporate Findings**

- Update transportation safety plan & long-range transportation plan
- Consider what can be accomplished within existing budgets
- Coordinate with resource, planning, and grant agencies