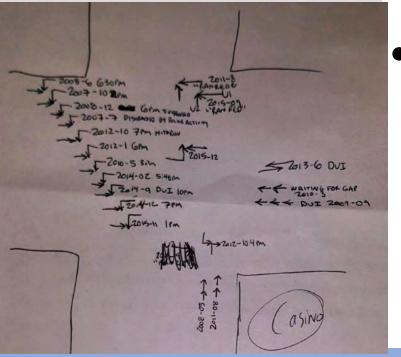

mph Crash Type: Fixed object Geometry: Straight Vehicle Volume: Medium







# Phase 5: Suggest Possible Mitigation

- Constructive and realistic
- Appropriate for stage of project
- Appropriate for all road users
- Engineering, Enforcement and Education



### **Resources and References**



safety.fhwa.dot.gov/rsa

# Suggest Possible Mitigation: Suggestions Appropriate to Project Stage

### **Short term solutions**

Changing signage pavement markings, rumble strips, barriers, enforcement, etc.

### Long term solutions

Flattening a curve modifying a roadway's vertical alignment, intersection re-alignment, etc.

# Lummi Nation Haxton Way & Slater Road



#### **What's Working**

- Ped accommodations at intersection
- Lighting
- Good pavement & pavement marking

Haxton Way & Slater Road



#### **Crash Experience**

- At least 12 high severity angle crashes WB to SB
- Crashes and near-collisions with NB right turns
- Ten years crash data:
  - 16+ PDO Crashes
  - 13+ Serious Crashes
  - 3 deaths

### Haxton & Slater Crash Diagram







#### <u>Issues</u>

G

0

R

Ε

- Frequent crashes left turns, WB to SB
- Permissive left turn
- Gap acceptance and driver behavior
- Older drivers
- Sun glare could impair visibility of signal or oncoming vehicles; Fog is frequent



### LOW Cost /SHORT Term Countermeasures

- Add protected left turn phase for WB to SB
- Add protected NB right turn arrow (same time as WB left turn phase)
- Add EB acceleration lane for NB right turns or prohibit NB right turns on red



### Low Cost / Short Term

#### **Countermeasures**

- Extend 45mph zone