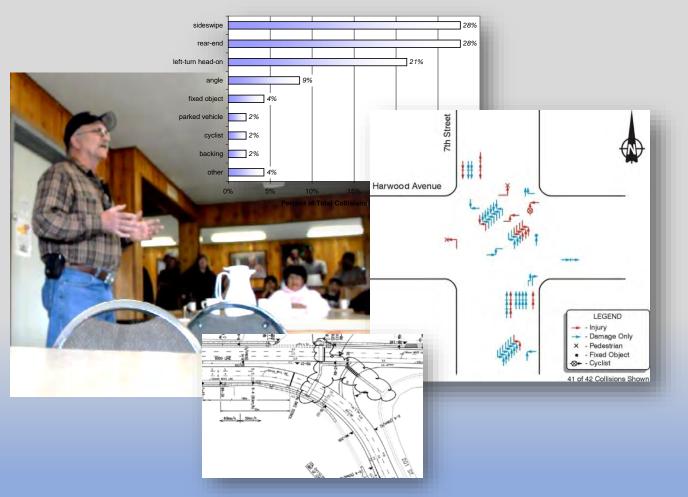

#### **Crash Experience**

- At least 12 high severity angle crashes WB to SB
- Crashes and near-collisions with NB right turns
- Ten years crash data:
  - 16+ PDO Crashes
  - 13+ Serious Crashes
  - 3 deaths

### Haxton & Slater Crash Diagram

#### <u>Issues</u>

G

0

R

Ε

- Frequent crashes left turns, WB to SB
- Permissive left turn
- Gap acceptance and driver behavior
- Older drivers
- Sun glare could impair visibility of signal or oncoming vehicles; Fog is frequent