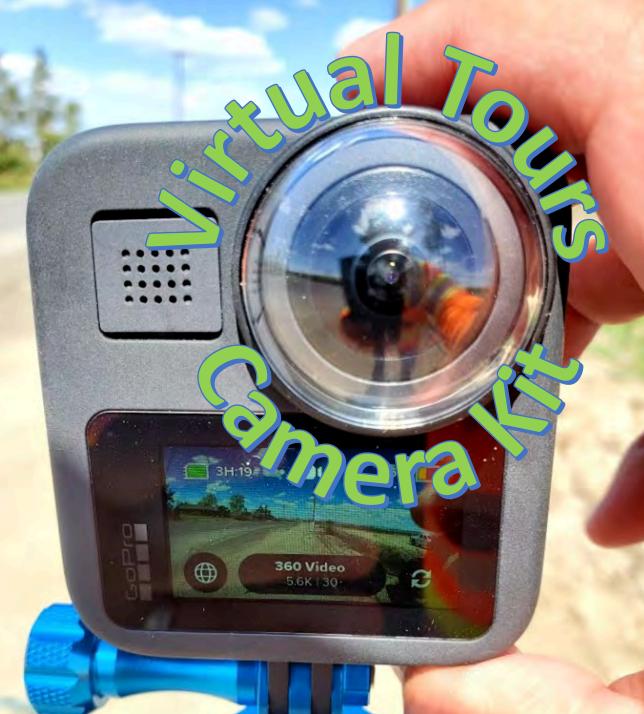

#### <u>Tribal RSA Training - National Center For Rural Road Safety</u> (ruralsafetycenter.org)

Questions? Want to use the camera kit? Adam Larsen 360-619-2601, Adam.Larsen@dot.gov VR Camera Kit Instructional Video: https://youtu.be/Oj8E3L 7kXY

### Virtual Tours Camera Kit

- FHWA ships the camera to the Tribe.
- Tribe records a project.
- Tribe ships the camera back.
- FHWA puts the 360 video/photos online so the team can visit the project in virtual tours.

# VR Camera Kit Uses

- Timely technical assistance
- Before/after project video
- Video log
- Virtual Road Safety Audits
- Project Close-outs
- Grant application virtual tour
- usRAP Safety Risk Assessment
- More...