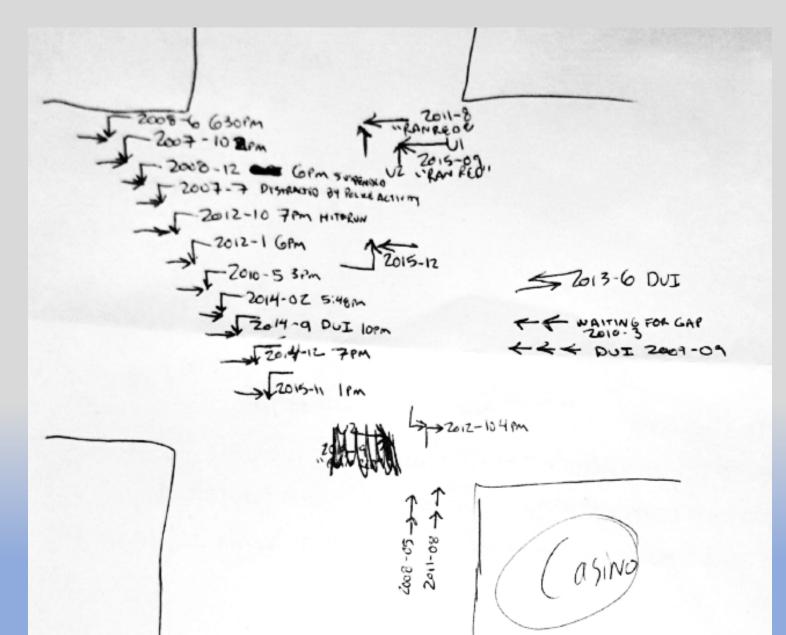

ducation



### **Resources and References**



safety.fhwa.dot.gov/rsa

# Suggest Possible Mitigation: Suggestions Appropriate to Project Stage

### **Short term solutions**

Changing signage pavement markings, rumble strips, barriers, enforcement, etc.

### Long term solutions

Flattening a curve modifying a roadway's vertical alignment, intersection re-alignment, etc.

# Lummi Nation Haxton Way & Slater Road



#### **What's Working**

- Ped accommodations at intersection
- Lighting
- Good pavement & pavement marking

Haxton Way & Slater Road



#### **Crash Experience**

- At least 12 high severity angle crashes WB to SB
- Crashes and near-collisions with NB right turns
- Ten years crash data:
  - 16+ PDO Crashes
  - 13+ Serious Crashes
  - 3 deaths

### Haxton & Slater Crash Diagram







#### <u>Issues</u>

G

0

R

Ε

- Frequent crashes left turns, WB to SB
- Permissive left turn
- Gap acceptance and driver behavior
- Older drivers
- Sun glare could impair visibility of signal or oncoming vehicles; Fog is frequent



### LOW Cost /SHORT Term Countermeasures

- Add protected left turn phase for WB to SB
- Add protected NB right turn arrow (same time as WB left turn phase)
- Add EB acceleration lane for NB right turns or prohibit NB right turns on red



### Low Cost / Short Term

#### **Countermeasures**

- Extend 45mph zone EB until east of Haxton
- Over-sized, retroreflective back plates
- Upgrade to 12-inch LED signal heads

Haxton Way & Slater Road

#### **Long Term Recommendation**

- Roundabouts reduce:
  - crash severity
  - frequency
  - maintenance costs
- P