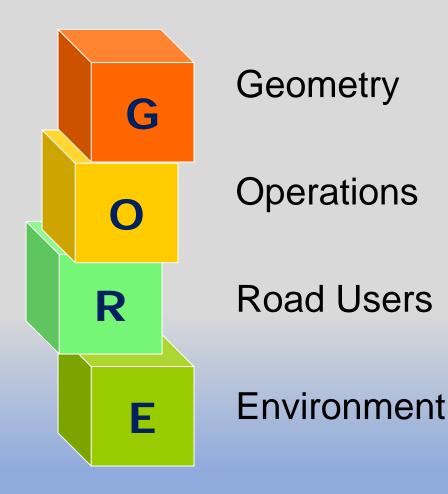

#### What does a road safety audit examine?

Identify Risks

## Road Safety: Geometry

- Curve
- Gradient
- Cross section
- Clearance
- Sight distance
- Clear zone

## Road Safety: Geometry

## Road Safety: Operations

- Congestion
- Circulation
- Signal operation
- Speed management
- Queuing
- Turning movements

## Road Safety: Operations

## Road Safety: Environment

#### <u>Issues</u>

G

0

R

Ε

- Frequent crashes left turns, WB to SB
- Permissive left turn
- Gap acceptance and driver behavior
- Older drivers
- Sun glare could impair visibility of signal or oncoming vehicles; Fog is frequent