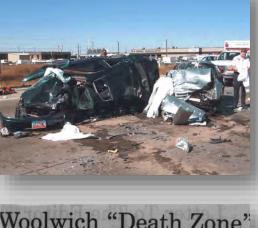

#### Woolwich "Death Zone" Makes Nightly News

onday night began with the abandon the road.

By CHARLOTTE BOYNTON Monday night and decided it wou Woolwich selectmen's meet- not be in the town's best interest of the Channel 8 TV news However, Realtor Nancy Carleto dangers on Route 1 in came into the meeting a little lat