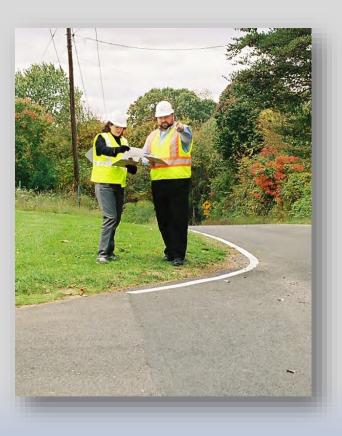

# Perform Field Review: Experience the Site from ALL Perspectives

**DRIVE** the site.

#### WALK the site.

#### Field Review: RSA Team Safety Equipment

- Safety Vests
- Good footwear
- Minimize distraction
- Watch each other

# Perform Field Review: Preparation for the Field Review

- Available data
- Transportation
- Secretary, photographer
- Camera
- Safety Equipment
- Prompt list (optional)

# Perform Field Review: Observe Variable Conditions

- Peak and off-peak traffic periods
- Dry and wet weather conditions
- Day and night conditions