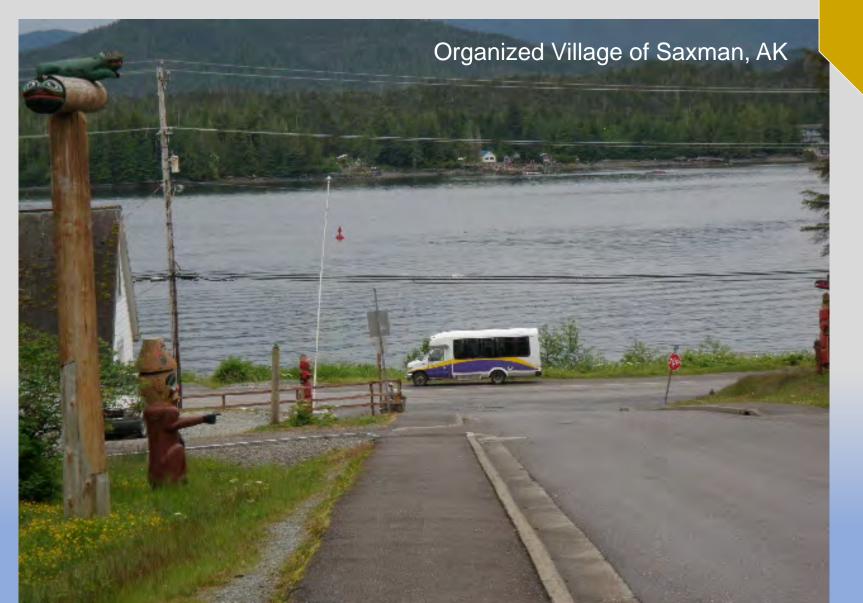

Navajo Nation Roads Virtual Tours: <u>https://youtube.com/playlist?list=PLVStkITp8obP8hdMhQDI</u> <u>6lXsifTdnA5Y8</u>

Organized Village of Kasaan Virtual Tour: https://www.youtube.com/embed/aT7N0JsPOI8

Road Safety Audits videos: https://ruralsafetycenter.org/resources/tribal-rsa-training/

Organized Village of Kasaan Virtual Tour

Navajo Nation Virtual Tour

Adam Larsen 360-619-2601 Adam.Larsen@dot.gov