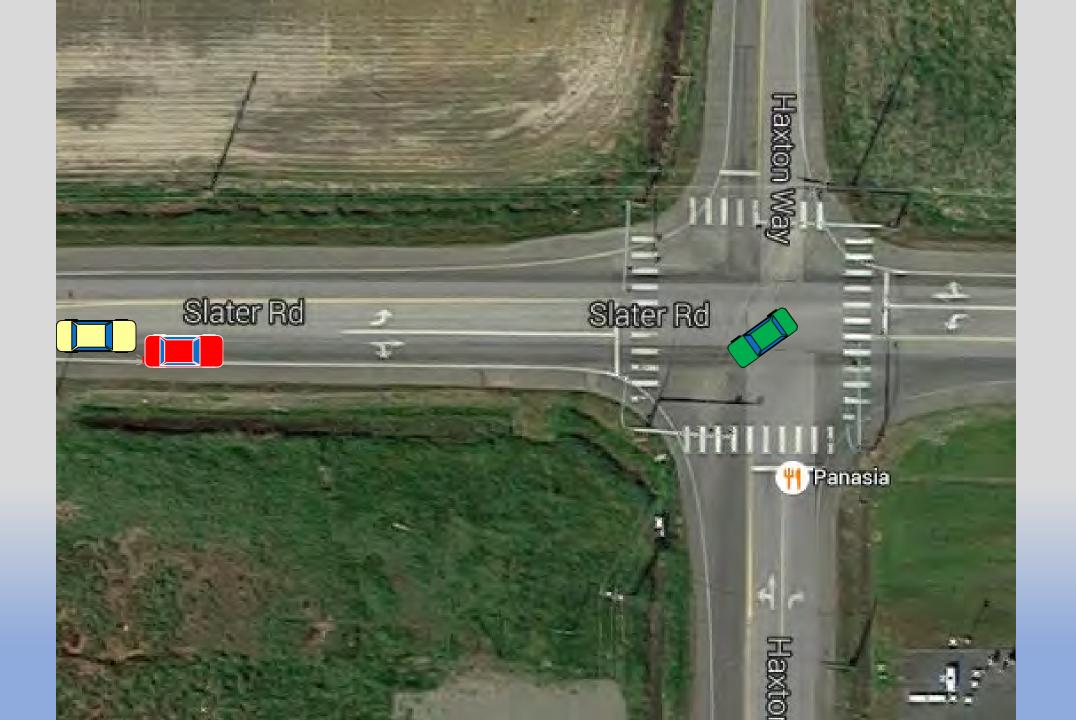

# Lummi Nation Haxton Way & Slater Road

#### **What's Working**

- Ped accommodations at intersection
- Lighting
- Good pavement & pavement marking

Haxton Way & Slater Road

#### **Crash Experience**

- At least 12 high severity angle crashes WB to SB
- Crashes and near-collisions with NB right turns
- Ten years crash data:
  - 16+ PDO Crashes
  - 13+ Serious Crashes
  - 3 deaths

### Haxton & Slater Crash Diagram

#### <u>Issues</u>

G

0

R

Ε

- Frequent crashes left turns, WB to SB
- Permissive left turn
- Gap acceptance and driver behavior
- Older drivers
- Sun glare could impair visibility of signal or oncoming vehicles; Fog is frequent