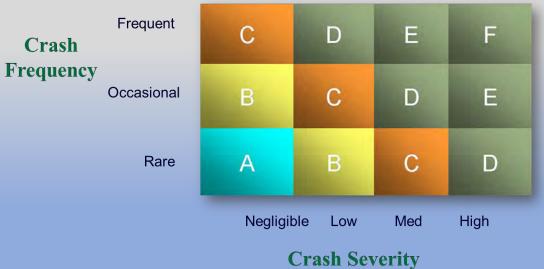

# Analysis: Phase 4 Prioritize Safety Issues

Assess risk associated with each safety issue.

 Use crash history, First Responders' experience, and RSA team's experience to assess risk.

### **Risk Analysis Scale**

| RISK CATEGORY |            | SEVERITY |        |      |        |
|---------------|------------|----------|--------|------|--------|
|               |            | Low      | Medium | High | Severe |
|               | Frequent   | С        | D      | E    | F      |
| Crash         | Occasional | В        | С      | D    | Е      |
| Frequency     | Infrequent | Α        | В      | С    | D      |
|               | Rare       | Α        | Α      | В    | С      |

### **Risk Levels**

| Α | Minimal  | D | Significant |
|---|----------|---|-------------|
| В | Low      | Е | High        |
| С | Moderate | F | Extreme     |