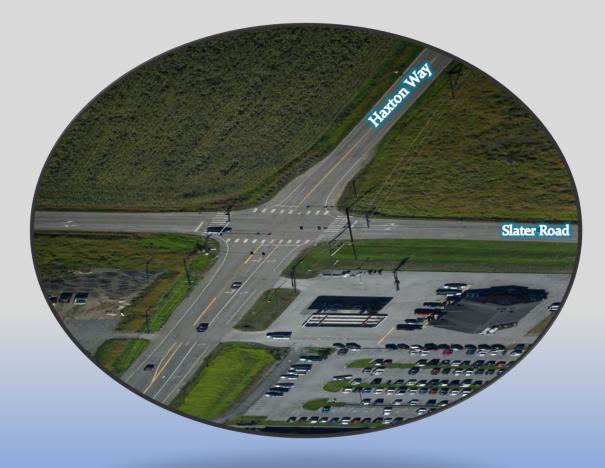

# Lummi Nation Haxton Way & Slater Road

#### **What's Working**

- Ped accommodations at intersection
- Lighting
- Good pavement & pavement marking

Haxton Way & Slater Road

#### **Crash Experience**

- At least 12 high severity angle crashes WB to SB
- Crashes and near-collisions with NB right turns
- Ten years crash data:
  - 16+ PDO Crashes
  - 13+ Serious Crashes
  - 3 deaths