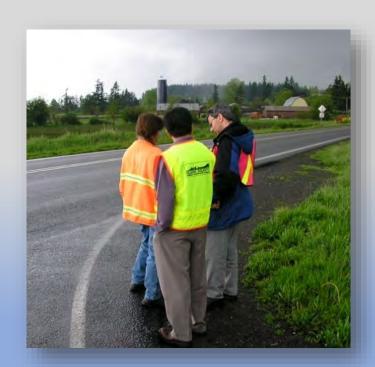

# Perform Field Review: Experience the Site from ALL Perspectives

**DRIVE** the site.

#### WALK the site.

#### Field Review: RSA Team Safety Equipment

- Safety Vests
- Good footwear
- Minimize distraction
- Watch each other

# Perform Field Review: Preparation for the Field Review

- Available data
- Transportation
- Secretary, photographer
- Camera
- Safety Equipment
- Prompt list (optional)

# Perform Field Review: Observe Variable Conditions

- Peak and off-peak traffic periods
- Dry and wet weather conditions
- Day and night conditions