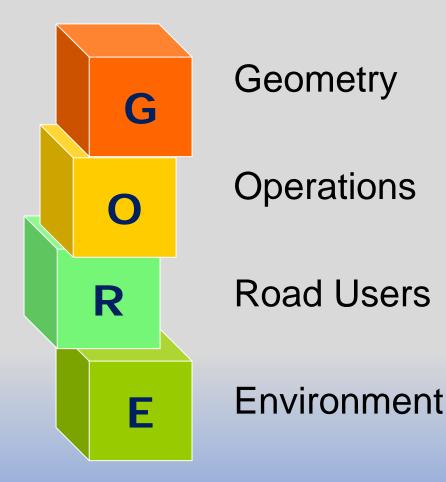

#### What does a road safety audit examine?

Identify Risks

## Road Safety: Geometry

- Curve
- Gradient
- Cross section
- Clearance
- Sight distance
- Clear zone

## Road Safety: Geometry

## Road Safety: Operations

- Congestion
- Circulation
- Signal operation
- Speed management
- Queuing
- Turning movements

## Road Safety: Operations

## Road Safety: Environment

#### <u>Issues</u>

G

0

R

Ε

- Frequent crashes left turns, WB to SB
- Permissive left turn
- Gap acceptance and driver behavior
- Older drivers
- Sun glare could impair visibility of signal or oncoming vehicles; Fog is frequent