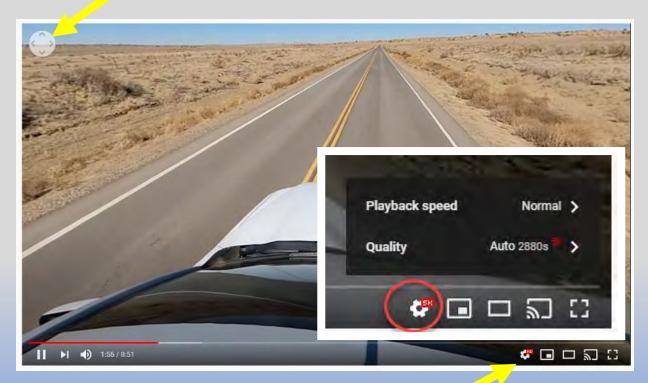

### Virtual Tour Controls

Change your view on a computer (or just move your phone/tablet)

Adjust video quality and playback speed

Tohono O'odham Nation, Route 15 Video 5

https://www.tribalsafety.org/rsa-workshop