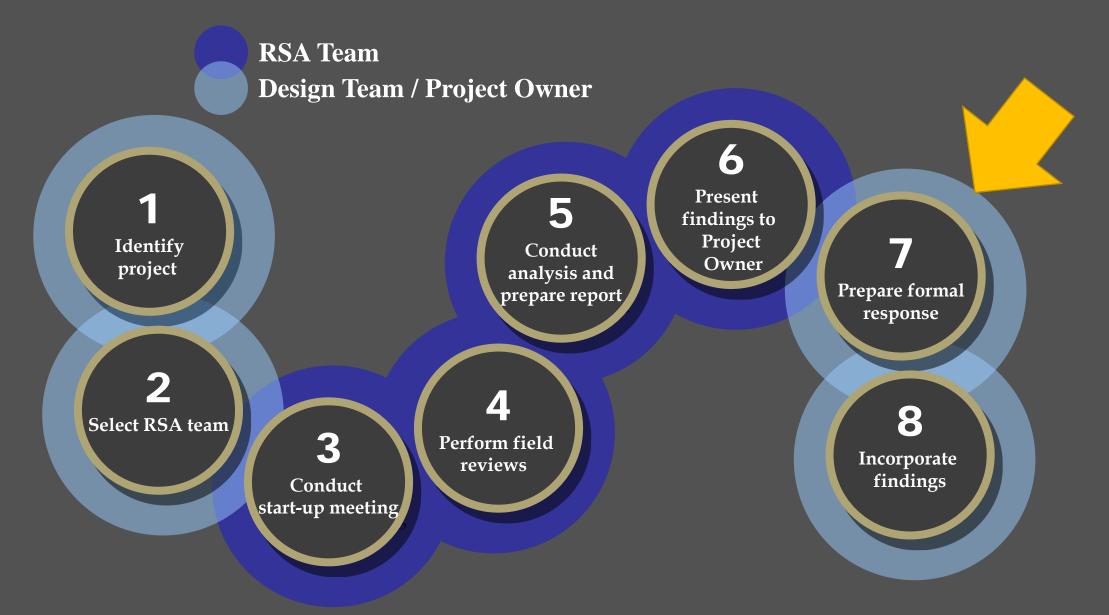

- crash severity
  - frequency
  - maintenance costs
- Potential gateway to Reservation
- Eliminates last signal in county



## Formal RSA Process





### **The RSA Findings Presentation**

- Discuss safety successes.
- Present prioritized safety issues and suggestions.
- Constructively discuss issues and suggestions.
- Obtain comments and feedback from owner's team, but maintain independence.



### **The RSA Findings: Formal Report**



- Summarize the project.
- Identify team.
- Identify documents used or reviewed.
- Summarize scope, opportunities, constraints.
- Document meetings and site visits.
- Document the prioritized safety issues and suggestions.
- Report samples available.



### The RSA Findings Presentation: Formal Report



### **Sample Layout**



# Formal RSA Process



### **Owner's Formal Response**



**Issue:** Skewed intersection combined with grade creates sight distance challenges and turning-movement crash risks.

| Suggestions                                                       | Owner's Responses                                                                                      |  |
|-------------------------------------------------------------------|--------------------------------------------------------------------------------------------------------|--|
| Short Term:<br>Add Warning Signs and Improve<br>Pavement Markings | Accepted                                                                                               |  |
| Medium Term:<br>Cut back the slope                                | Accepted and will be considered for imp