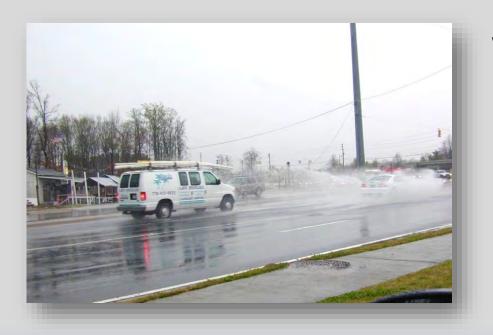

# Perform Field Review: Observe Variable Conditions

- Peak and off-peak traffic periods
- Dry and wet weather conditions
- Day and night conditions