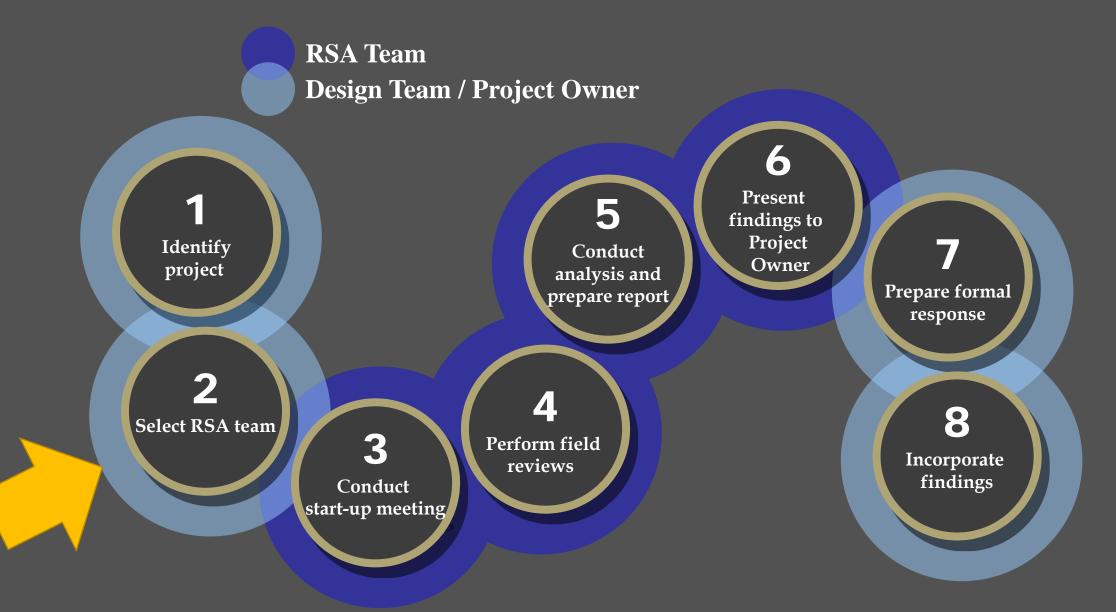

multi-disciplinary

**RSA team**.



#### Multi-disciplinary:

- Design
- Operations
- Safety
- Human Factors
- Enforcement
- Maintenance
- Specialists

## Formal RSA Process





#### Candidates for In-service RSAs



#### **High-crash sites**

#### Woolwich "Death Zone" Makes Nightly News

onday night began with the abandon the road.

By CHARLOTTE BOYNTON Monday night and decided it wou Woolwich selectmen's meet- not be in the town's best interest of the Channel 8 TV news However, Realtor Nancy Carleto dangers on Route 1 in came into the meeting a little lat

#### **High-profile sites**



**Changed traffic** characteristics

#### Serious Crash Site





## Candidates for Design-stage RSAs



#### **Safety-oriented**

## **High-profile**

#### **Complex design**

## Formal RSA Process



#### Select RSA Team





- Independent
- Experienced
- Multi-disciplinary



## Select the RSA Team: Core Skills



# Select RSA Team: Supplementary Skills

- Design
- Operations
- Safety
- Human factors
- Enforcement
- Maintenance
- Specialists





# Select RSA Team: Experienced Help & Resources

- Other Tribes with RSA Experience
- State DOT Safety Office
- State Crash Data Office
- Law Enforcement and EMS agencies
- LTAP / TTAP
- FHWA



## Formal RSA Process





## Start-up Meeting

- Identify individual roles.
- Communicate information.
- Overview of RSA process.
- Discuss project scope,
  opportunities, constraints.



# Start-up Meeting: Provide Project Information





- Crash history
- Traffic volumes
- First Responders experiences
- Aerial photos
- Design drawings
- Backgrou