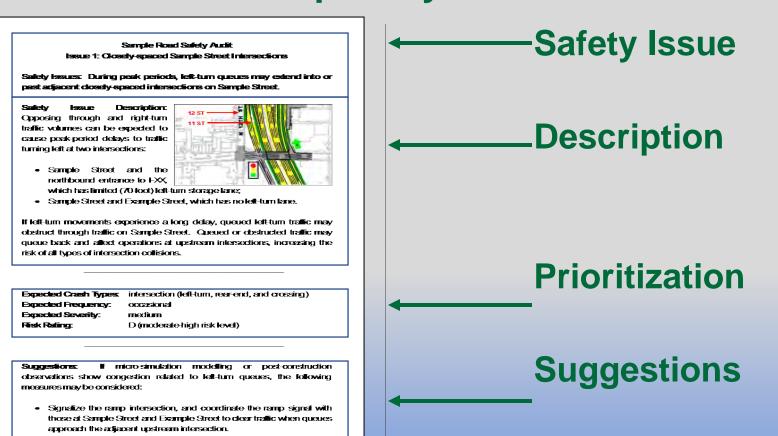

# Step 5: Conduct RSA Analysis

- Identify and prioritize safety issues.
- Develop suggestions for enhancing safety.
- Compose presentation of early findings.

# Analysis: Phase 4 Prioritize Safety Issues

Assess risk associated with each safety issue.

 Use crash history, First Responders' experience, and RSA team's experience to assess risk.

# Phase 5: Suggest Possible Mitigation

- Constructive and realistic
- Appropriate for stage of project
- Appropriate for all road users
- Engineering, Enforcement and Education

### **Sample Layout**