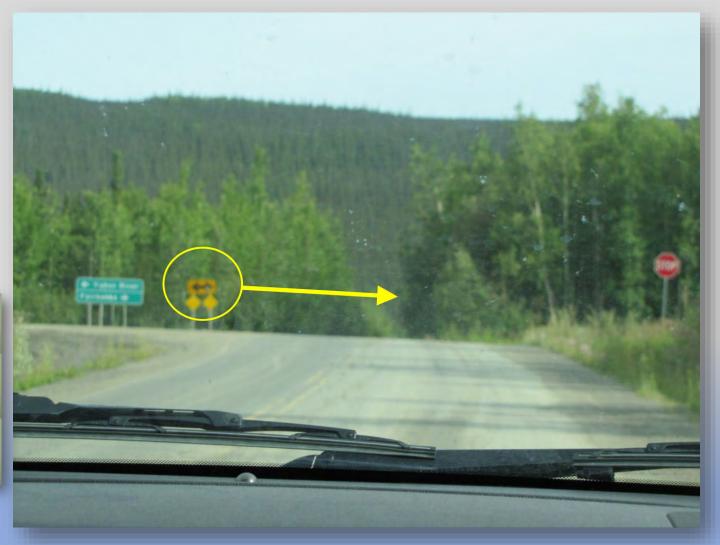

#### Woolwich "Death Zone" Makes Nightly News

onday night began with the abandon the road.

By CHARLOTTE BOYNTON Monday night and decided it wou Woolwich selectmen's meet- not be in the town's best interest of the Channel 8 TV news However, Realtor Nancy Carleto dangers on Route 1 in came into the meeting a little lat

#### **High-profile sites**

**Changed traffic** characteristics

#### Serious Crash Site