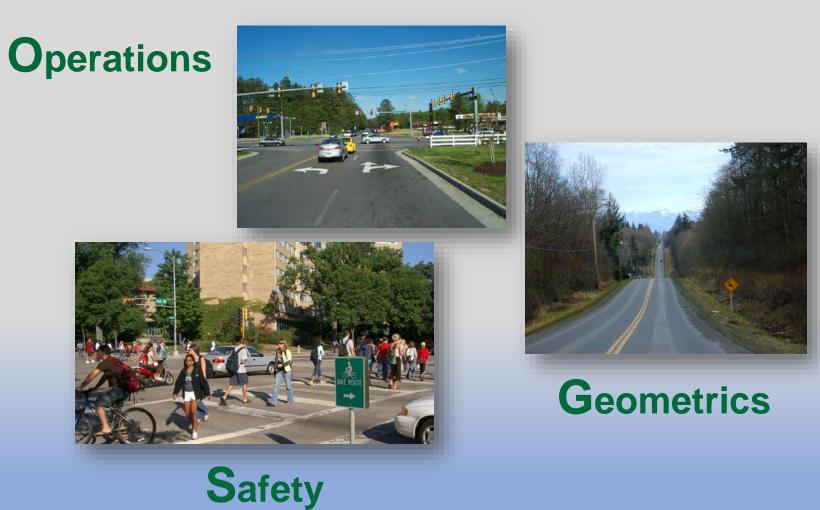

#### What does a road safety audit examine?

Identify Risks

## Road Safety: Geometry

- Curve
- Gradient
- Cross section
- Clearance
- Sight distance
- Clear zone

## Road Safety: Geometry

## Road Safety: Operations

- Congestion
- Circulation
- Signal operation
- Speed management
- Queuing
- Turning movements

## Road Safety: Operations

## Road Safety: Environment