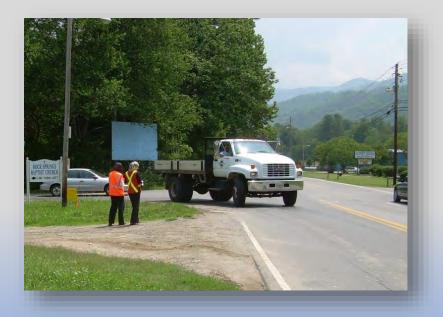

#### WALK the site.

#### Field Review: RSA Team Safety Equipment

- Safety Vests
- Good footwear
- Minimize distraction
- Watch each other

# Perform Field Review: Preparation for the Field Review

- Available data
- Transportation
- Secretary, photographer
- Camera
- Safety Equipment
- Prompt list (optional)