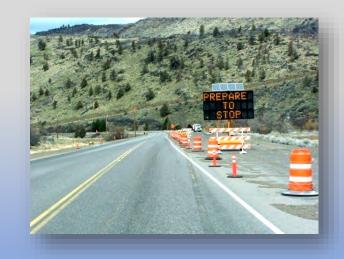

#### Woolwich "Death Zone" Makes Nightly News

onday night began with the abandon the road.

By CHARLOTTE BOYNTON Monday night and decided it wou Woolwich selectmen's meet- not be in the town's best interest of the Channel 8 TV news However, Realtor Nancy Carleto dangers on Route 1 in came into the meeting a little lat

#### **High-profile sites**

**Changed traffic** characteristics

#### Serious Crash Site