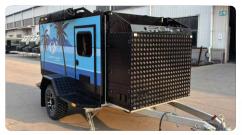

# **OZ STAR NUMBAT SERIES 7FT COUPLES**

TRUSTED QUALITY AUSSIE CARAVANS

FOR UNRIVALLED ADVENTURES

OZSTAR Numbat Series

This ultra-compact 7ft pod caravan is perfect for solo travelers and couples seeking effortless adventure. Lightweight and easy to tow, it's designed for convenience without compromising comfort. With smart storage, essential amenities, and a durable build, it's your ideal travel companion for both off-road escapes and weekend getaways.

#### Chassis

- Galvanised Hot-Dipped Chassis & Front Draw Bar
- Dual-sided Independant Suspension Including 235/75R 15LT Mud Terrain Tyres
- 12' Electric Brakes
- AL-KO Jockey Wheel
- 1 x 4.5kg Gas Bottle Holders in Side Tool Box -Lockable
- Heavy Duty Stabilising Legs
- 7 Pin Flat Trailer Connection (Optional 7 Pin Round)
- Electric Brake Away System
- · Australian Standards Hand-brake
- LED Body Running Lights (Brakes, Indicators and Clearance Lights)