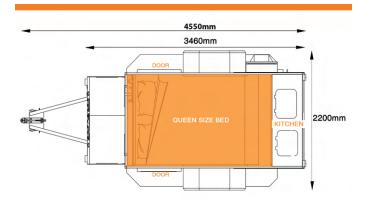

### **Specifications**

- ATM 1500kg
- GTM 1320kg
- Ball weight 180kg
- Payload 520kg
- Height 2150mm
- Width 2200mm
- Tare Weight 980kg

#### Interior

- High Density Foam Mattresses
- Queen Bed (1410 mm x 2200mm)
- Living Area Cupboards includes Double-sided Acrylic Doors