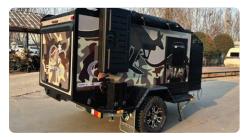

# **OZ STAR NUMBAT SERIES 7FT COUPLES**

TRUSTED QUALITY AUSSIE CARAVANS

FOR UNRIVALLED ADVENTURES

OZSTAR Numbat Series

This ultra-compact 7ft pod caravan is perfect for solo travelers and couples seeking effortless adventure. Lightweight and easy to tow, it's designed for convenience without compromising comfort. With smart storage, essential amenities, and a durable build, it's your ideal travel companion for both off-road escapes and weekend getaways.

#### **Exterior**

- Marine Grade Composite Caravan Body
- RV Special Entry Door Including Anti-Mosquito Security Screen Door
- 2m Bag Awning
- · Choice of 2 Vinyl Wrap Designs