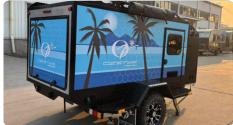

# **OZ STAR NUMBAT SERIES 7FT COUPLES**

TRUSTED QUALITY AUSSIE CARAVANS

FOR UNRIVALLED ADVENTURES

OZSTAR Numbat Series

This ultra-compact 7ft pod caravan is perfect for solo travelers and couples seeking effortless adventure. Lightweight and easy to tow, it's designed for convenience without compromising comfort. With smart storage, essential amenities, and a durable build, it's your ideal travel companion for both off-road escapes and weekend getaways.

#### **Exterior**

- Marine Grade Composite Caravan Body
- RV Special Entry Door Including Anti-Mosquito Security Screen Door
- 2m Bag Awning
- · Choice of 2 Vinyl Wrap Designs