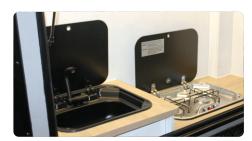

## **Appliances**

- Gas Water System
- Portable 55L Outdoor Slide Fridge

## **Plumbing**

- 60L Portable Fresh Water Tank
- 4L Gas Hot Water System
- External Stainless Steel Black Sink Including Cobbe Matte Black Fittings
- Certified Plumbed Gas to External Kitchen