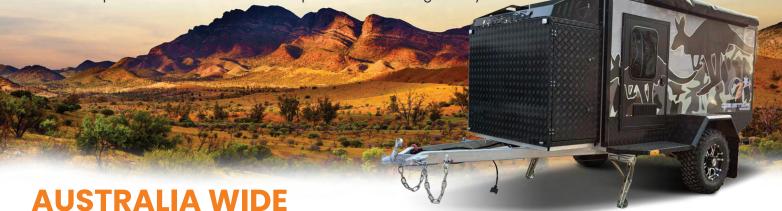

# **OZ STAR NUMBAT SERIES 7FT COUPLES**

TRUSTED QUALITY AUSSIE CARAVANS

FOR UNRIVALLED ADVENTURES

OZSTAR Numbat Series

This ultra-compact 7ft pod caravan is perfect for solo travelers and couples seeking effortless adventure. Lightweight and easy to tow, it's designed for convenience without compromising comfort. With smart storage, essential amenities, and a durable build, it's your ideal travel companion for both off-road escapes and weekend getaways.

#### **Exterior**

- Marine Grade Composite Caravan Body
- RV Special Entry Door Including Anti-Mosquito Security Screen Door
- 2m Bag Awning
- · Choice of 2 Vinyl Wrap Designs