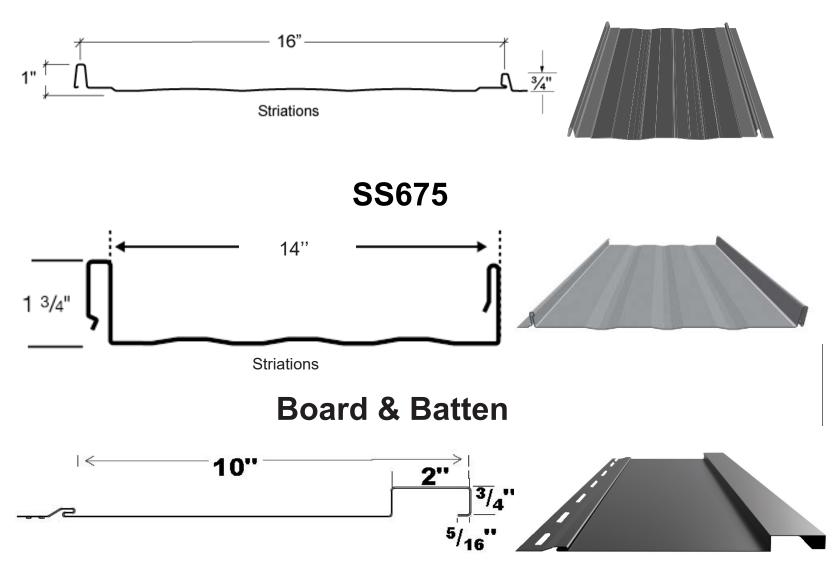

# Hidden Fastener Specific Trim Profiles

# Board & Batten Specific Trim Profiles