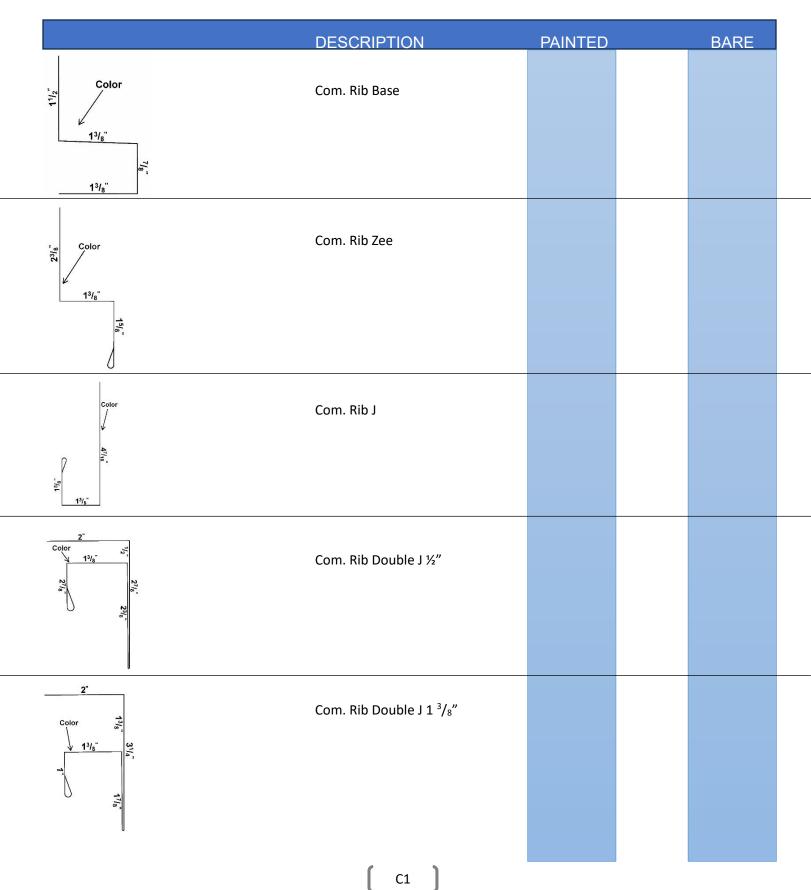

### Panels: Midwest Panel 1 Pro Panel 1 Commercial/PBR Panel 1 Hidden Fastener 2 Board & Batten 2 **Board & Batten Trims:** 3 1/2" Band Board B2 5 <sup>1</sup>/<sub>2</sub>" Band Board B2 Inside Corner B2 B2 **Outside Corner Commercial Panel Trims:** Com Rib Base C1 Com Rib Double J <sup>1</sup>/<sub>2</sub>" C1 Com Rib Double J 1 <sup>3</sup>/<sub>8</sub>" C1 Com Rib Drip Flashing C2 Com Formed Ridge Cap C2 Com Rib J C1 Com Rib Rake & Corner C2 C2 Com Rib Sidewall Flashing Com Rib O/H Door 8" C3 Com Rib O/H Door 10" C3 Com Rib O/H Door w/Drip 8" C3 Com Rib O/H Door w/Drip 10" C3 Com Rib Zee C1 **Hidden Fastener Trims** HF Cleat H1 HF Rake 01 FF100 H1 HF Rake 02 FF100 H1 HF Rake 01 SS675 H2 HF Rake 02 SS675 H2 HF Sidewall Flashing FF100 H1 HF Sidewall Flashing SS675 H2 Z Closure for FF100 H1 Z Closure for SS675 H2 Trims: 1⁄2" J Trim М3 1 1/2" x 3 1/2" Fascia M1 1 ½" x 5 ½" Fascia M1 1 ½" x 7 ¼" Fascia M1 1 1/2" x 9 1/4" Fascia M1 1 ½" x 11 ¼" Fascia M1 1 ½" x 1 ½" Angle M1 2" x 2" Angle M1 3" x 3" Angle M1 Base Trim M2 Counter/Chimney Flashing M6 Cannonball Round Pro Track Cover M11