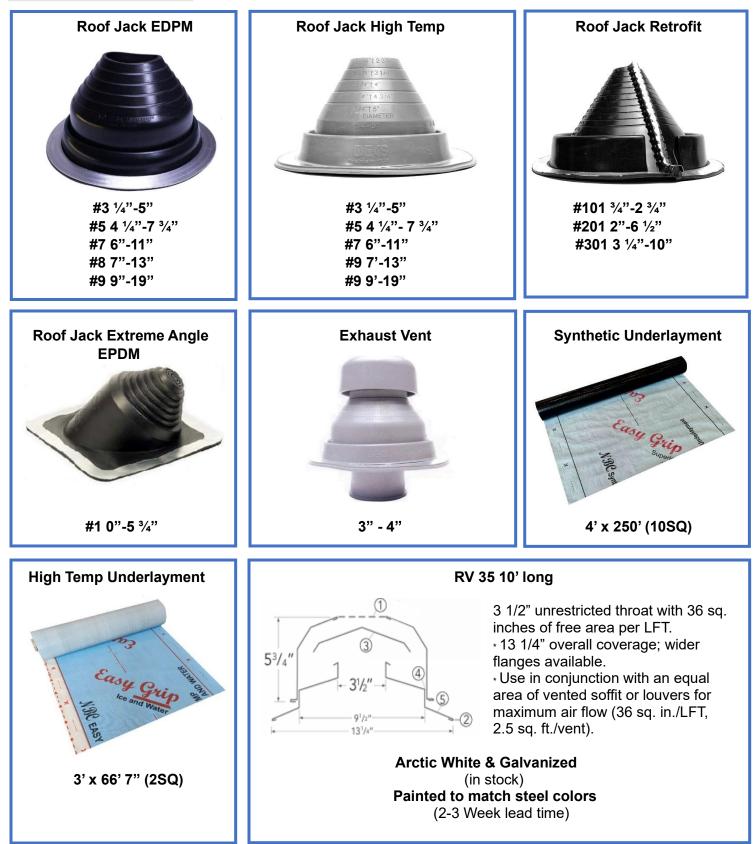

|  |
|                                                                                                                                                                                                                                                                                                                                                                                                                                                                                                                                                                                                                                                             | <b>B</b> 2                                         |                    |                  |  |



### Accessories





### Accessories





dwest

etal

VATER, MINNESOTA

Effective as of 05/20/2025



### All screws have 250 count per bag



### Accessories







### Accessories

Effective as of 05/20/2025



### **Non-Stocked Items**



Sliding Door Accessories





## Sliding Door Accessories

Effective as of 05/20/2025

Per Pair











### Non- Stock Sliding Door Accessories & Pricing 2-3 Week lead time Effective as of 5/20/2025





## Hidden Fastener Specific Accessories





# Hidden Fastener Specific Accessories



FF100 System: SS675 System: (System includes rail, clamps, clips, and color match insert)









### **Galvanized Substrate**

Hot dipped zinc coating

Measured in weights of G60, G90, and G100

G100 means 1 oz of zinc per sq. ft. top and bottom combined

Bare G60 / G90 / G100 - No Mill Warranty Av