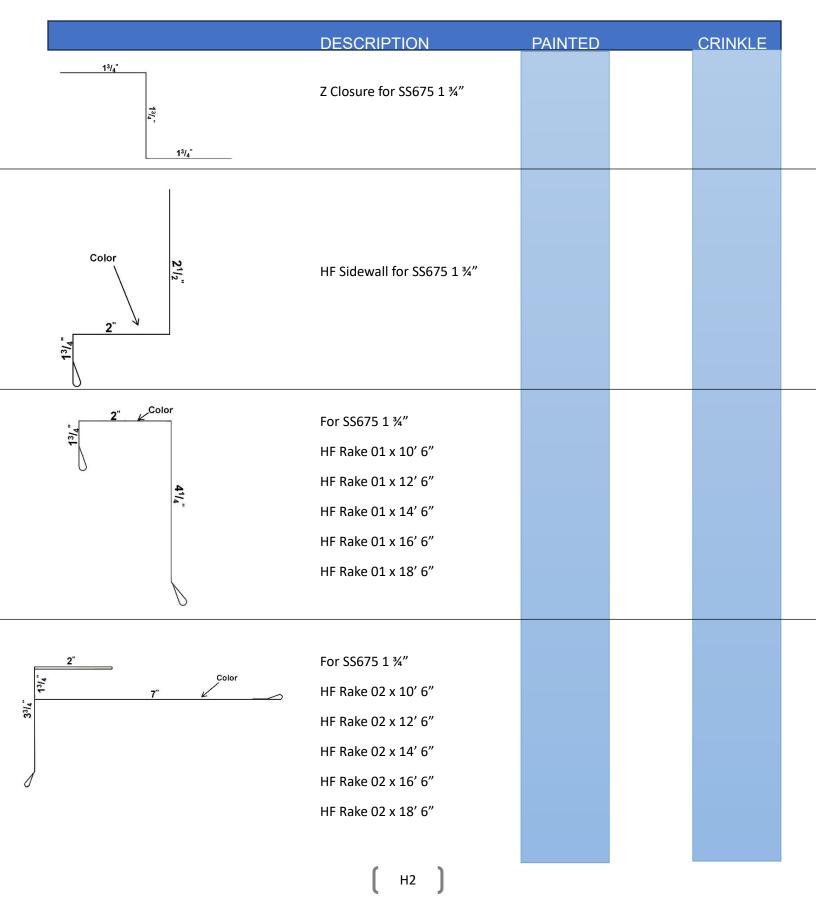

### Panels: Midwest Panel 1 Pro Panel 1 Commercial/PBR Panel 1 Hidden Fastener 2 Board & Batten 2 **Board & Batten Trims:** 3 1/2" Band Board B2 5 <sup>1</sup>/<sub>2</sub>" Band Board B2 Inside Corner B2 B2 **Outside Corner Commercial Panel Trims:** Com Rib Base C1 Com Rib Double J <sup>1</sup>/<sub>2</sub>" C1 Com Rib Double J 1 <sup>3</sup>/<sub>8</sub>" C1 Com Rib Drip Flashing C2 Com Formed Ridge Cap C2 Com Rib J C1 Com Rib Rake & Corner C2 C2 Com Rib Sidewall Flashing Com Rib O/H Door 8" C3 Com Rib O/H Door 10" C3 Com Rib O/H Door w/Drip 8" C3 Com Rib O/H Door w/Drip 10" C3 Com Rib Zee C1 **Hidden Fastener Trims** HF Cleat H1 HF Rake 01 FF100 H1 HF Rake 02 FF100 H1 HF Rake 01 SS675 H2 HF Rake 02 SS675 H2 HF Sidewall Flashing FF100 H1 HF Sidewall Flashing SS675 H2 Z Closure for FF100 H1 Z Closure for SS675 H2 Trims: 1⁄2" J Trim М3 1 1/2" x 3 1/2" Fascia M1 1 ½" x 5 ½" Fascia M1 1 ½" x 7 ¼" Fascia M1 1 1/2" x 9 1/4" Fascia M1 1 ½" x 11 ¼" Fascia M1 1 ½" x 1 ½" Angle M1 2" x 2" Angle M1 3" x 3" Angle M1 Base Trim M2 Counter/Chimney Flashing M6 Cannonball Round Pro Track Cover M11

# idwest Hidden Fastener Specific Trim Profiles

|                                                                                                                                    | DESCRIPTION                                                                                                                     | PAINTED | CRINKLE |  |
|------------------------------------------------------------------------------------------------------------------------------------|---------------------------------------------------------------------------------------------------------------------------------|---------|---------|--|
| <u> </u>                                                                                                                           | HF Cleat                                                                                                                        |         |         |  |
| 1"                                                                                                                                 | Z Closure for FF100 1"                                                                                                          |         |         |  |
|                                                                                                                                    | HF Sidewall Flashing for FF100 1"                                                                                               |         |         |  |
| 2" Color<br>S                                                                                                                      | For FF100 1"<br>HF Rake 01 x 10' 6"<br>HF Rake 01 x 12' 6"<br>HF Rake 01 x 14' 6"<br>HF Rake 01 x 16' 6"<br>HF Rake 01 x 18' 6" |         |         |  |
| 2°<br><sup>1</sup><br><sup>1</sup><br><sup>1</sup><br><sup>1</sup><br><sup>1</sup><br><sup>1</sup><br><sup>1</sup><br><sup>1</sup> | For FF100 1"<br>HF Rake 02 x 10' 6"<br>HF Rake 02 x 12' 6"<br>HF Rake 02 x 14' 6"<br>HF Rake 02 x 16' 6"<br>HF Rake 02 x 18' 6" |         |         |  |