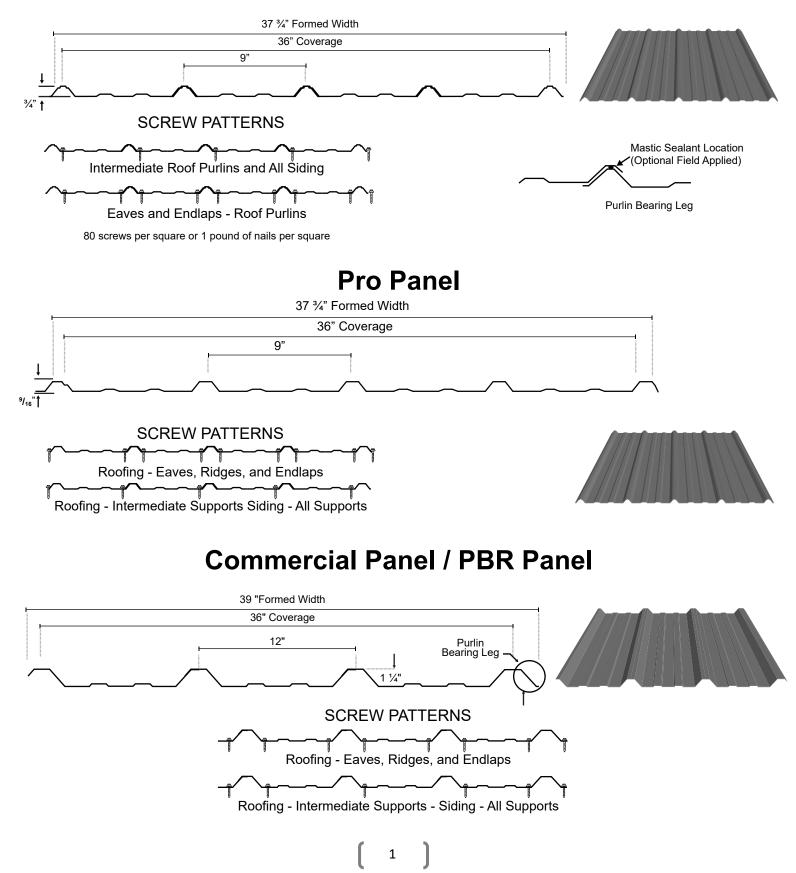

|
| Non-Stock Sliding Doors      | A8             |
| HF Accessories:              |                |
| 18" or 24" HF Folding Tool   | A9             |
| Fascia Bender 3", 6", or 9"  | A9             |
| HF Closures                  | A9             |
| HF (S5) Snowstops            | A10            |
| Profile Vent                 | A9             |
| Ridge Clip for FF100         | A9             |
| Panel Clip for SS675         | A9             |
| Snap Z for SS675             | A9             |
| Turbo Shear                  | A9             |
| Information:                 |                |
| Layers of Protection         | P1             |
| Understanding our Substrates |                |
|                              | . –            |



# **Midwest Panels**

# **Midwest Panel**





# Hidden Fastener Panels

**FF100** 









|                          | DESCRIPTION         | PAINTED | BARE | CRINKLE |  |
|--------------------------|---------------------|---------|------|---------|--|
| تر<br>در<br>۲            | Base Trim           |         |      |         |  |
| V 7/8"                   |                     |         |      |         |  |
|                          |                     |         |      |         |  |
| Ĩ                        | Rat Guard           |         |      |         |  |
| Color                    |                     |         |      |         |  |
|                          |                     |         |      |         |  |
| ž.                       |                     |         |      |         |  |
| Ì