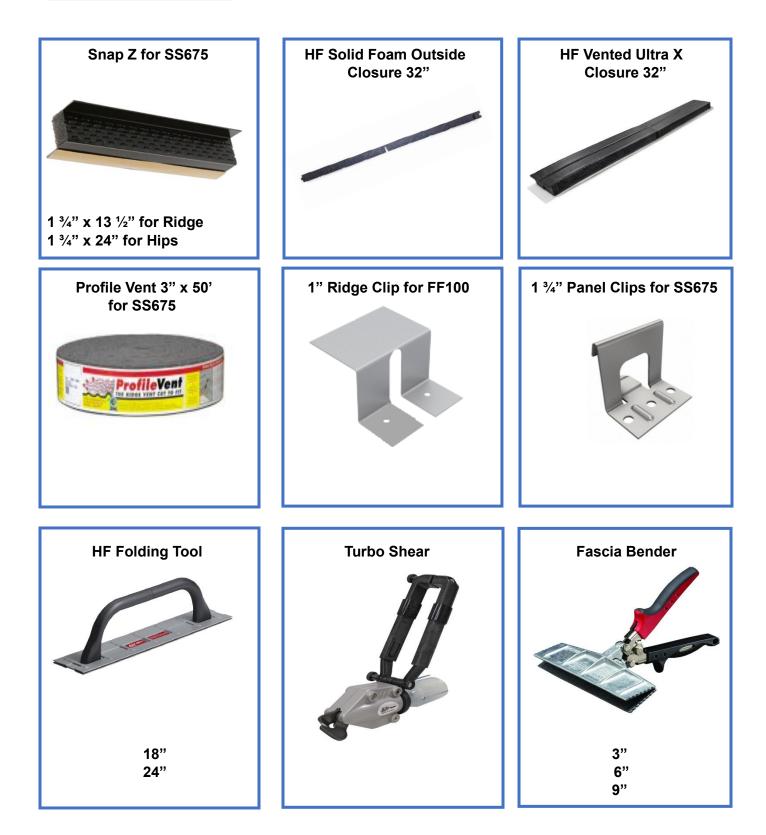

## Hidden Fastener Specific Accessories

# Hidden Fastener Specific Accessories

FF100 System: SS675 System: (System includes rail, clamps, clips, and color match insert)