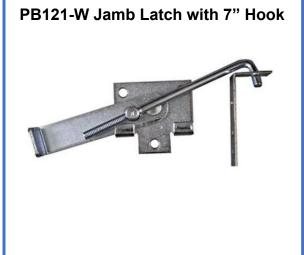

| Mastic                       | A1             |
|------------------------------|----------------|
| Metal Roof Sealant           | A4             |
| Metal Support Bracket        | A4             |
| Outside Closure              | A1             |
| Paint: Touchup/Aerosol       | A4             |
| Polycarbonate Panels/Ridge   | A4             |
| Profile Vent                 | A1             |
| Rivets                       | A3             |
| Roof Jacks                   | A2             |
| RV 35                        | A2             |
| Screws                       | A3             |
| Snow Defender Clear          | A1             |
| Snow Guard Adhesive          | A1             |
| Ultra X Closure              | A1             |
| Underlayment's               | A2             |
| Uni-Vent                     | A1             |
| Sliding Door Accessories     |                |
| 200 Quick Frame Side Rail    | <u>.</u><br>A6 |
| 201 Fascia Style Bottom Rail | A6             |
| 216 H Rail                   | A6             |
| 244 Bottom Rail              | A6             |
| BC323 Square Track           | 70             |
| w/Brackets                   | A7             |
| BC65S Door Stop              | A7             |
| BC85C Center Door Guide Kit  |                |
| Door Pull 7" White           | A6             |
| PB121-S Jamb Latch           | 7.0            |
| w/7" Hook                    | A7             |
| PB127S Door Snugger          | A6             |
| PB63 2 ¼" HD Jamb            | 70             |
| Mount Stop                   | A7             |
| PB66 Adjustable Door Stop    | A7             |
| PB97S Stay Roller            | A6             |
| Square Track 9" Trolley      | A6             |
| TBSG Bottom Door Guide       | A6             |
| Non-Stock Sliding Doors      | A8             |
| HF Accessories:              |                |
| 18" or 24" HF Folding Tool   | A9             |
| Fascia Bender 3", 6", or 9"  | A9             |
| HF Closures                  | A9             |
| HF (S5) Snowstops            | A10            |
| Profile Vent                 | A9             |
| Ridge Clip for FF100         | A9             |
| Panel Clip for SS675         | A9             |
| Snap Z for SS675             | A9             |
| Turbo Shear                  | A9             |
| Information:                 |                |
| Layers of Protection         | P1             |
| Understanding our Substrates |                |
|                              | . –            |