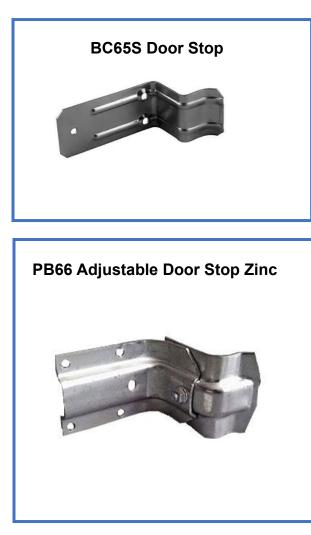

| Mastic                       | A1             |
|------------------------------|----------------|
| Metal Roof Sealant           | A4             |
| Metal Support Bracket        | A4             |
| Outside Closure              | A1             |
| Paint: Touchup/Aerosol       | A4             |
| Polycarbonate Panels/Ridge   | A4             |
| Profile Vent                 | A1             |
| Rivets                       | A3             |
| Roof Jacks                   | A2             |
| RV 35                        | A2             |
| Screws                       | A3             |
| Snow Defender Clear          | A1             |
| Snow Guard Adhesive          | A1             |
| Ultra X Closure              | A1             |
| Underlayment's               | A2             |
| Uni-Vent                     | A1             |
| Sliding Door Accessories     |                |
| 200 Quick Frame Side Rail    | <u>.</u><br>A6 |
| 201 Fascia Style Bottom Rail | A6             |
| 216 H Rail                   | A6             |
| 244 Bottom Rail              | A6             |
| BC323 Square Track           | 70             |
| w/Brackets                   | A7             |
| BC65S Door Stop              | A7             |
| BC85C Center Door Guide Kit  |                |
| Door Pull 7" White           | A6             |
| PB121-S Jamb Latch           | 7.0            |
| w/7" Hook                    | A7             |
| PB127S Door Snugger          | A6             |
| PB63 2 ¼" HD Jamb            | 70             |
| Mount Stop                   | A7             |
| PB66 Adjustable Door Stop    | A7             |
| PB97S Stay Roller            | A6             |
| Square Track 9" Trolley      | A6             |
| TBSG Bottom Door Guide       | A6             |
| Non-Stock Sliding Doors      | A8             |
| HF Accessories:              |                |
| 18" or 24" HF Folding Tool   | A9             |
| Fascia Bender 3", 6", or 9"  | A9             |
| HF Closures                  | A9             |
| HF (S5) Snowstops            | A10            |
| Profile Vent                 | A9             |
| Ridge Clip for FF100         | A9             |
| Panel Clip for SS675         | A9             |
| Snap Z for SS675             | A9             |
| Turbo Shear                  | A9             |
| Information:                 |                |
| Layers of Protection         | P1             |
| Understanding our Substrates |                |
|                              | . –            |