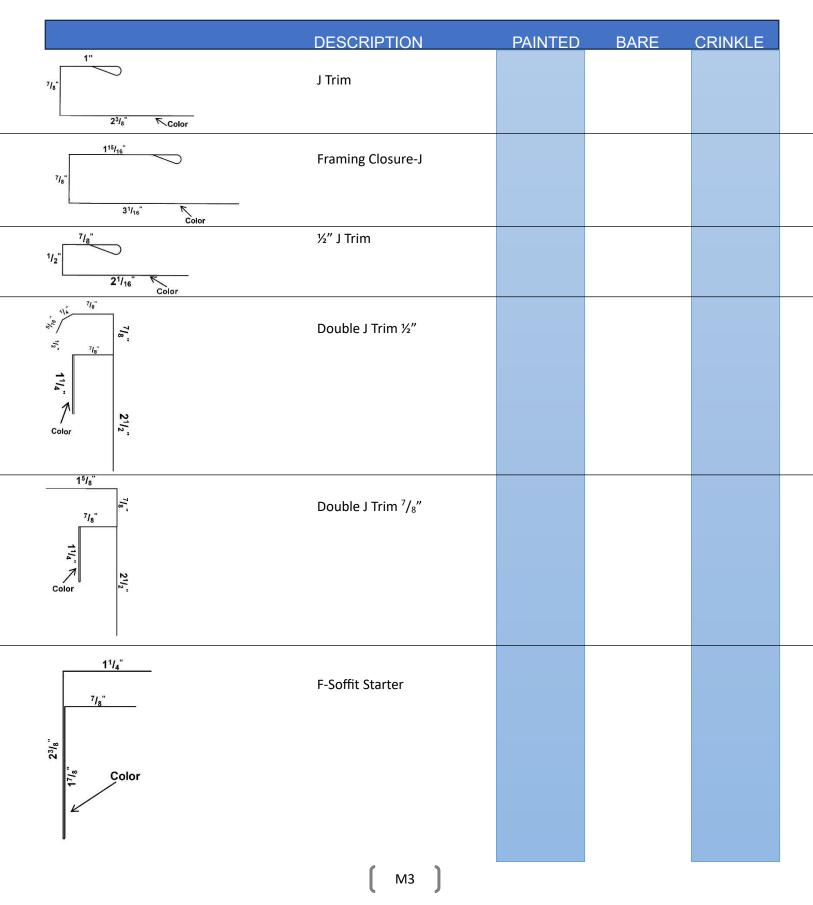

# Index

| IIIMOA                    |       |
|---------------------------|-------|
| Double J ½"               | М3    |
| Double J <sup>7</sup> /8" | M3    |
| Drip Edge                 | M5    |
| Drip Flashing             | M4    |
| Eave Trim                 | M5    |
| Eave Trim 90°             | M5    |
| Endwall Flashing          | M4    |
| F-Soffit Starter          | M3    |
| Framing Closure-J         | M3    |
| Gambrel Flashing          | M4    |
| Hem Trim                  | M9    |
| Inside Corner             | M7    |
| J Trim                    | M3    |
| J Trim Color Inside       | M2    |
| Mini Eave Trim            | M5    |
| Mini Rake & Corner        | M7    |
| O/H Door Header Cover     | M9    |
| Overhead Door Trim 8"     | M8    |
| Overhead Door Trim 10"    | M8    |
| Overhead Door w/Drip 8"   | M8    |
| Overhead Door w/Drip 10"  | M8    |
| Peak Trim                 | M6    |
| Pitch Change Flashing     | M4    |
| Prow Trim 4"              | M9    |
| Rake & Corner             | M7    |
| Rat Guard                 | M2    |
| Residential Eave Trim     | M5    |
| Residential Rake & Corner | M7    |
| Ridge 10"                 | M6    |
| Ridge 14"                 | M6    |
| Ridge 20"                 | M6    |
| Ridge 24"                 | M6    |
| MWI Round Trk Cover #225  | M11   |
| MWI Round Trk Cover #226  | M11   |
| Sidewall Flashing         | M4    |
| Sliding Door Jamb 7 ¼"    | M9    |
| Sliding Door Jamb 9 1/4"  | M9    |
| Snow Stop                 | M10   |
| Square Track Cover        | M11   |
| Track Board Cover         | M11   |
| W- Valley 20"             | M10   |
| W- Valley 24"             | M10   |
| W- Valley 40"             | M10   |
| Zee Trim                  | M2    |
| Accessories:              | 1012  |
| Soffit                    | A4    |
| Cupolas/Weathervane       | A5    |
| Emseal                    | A1    |
| Inside Closure            | A1    |
|                           | , , , |
|                           |       |