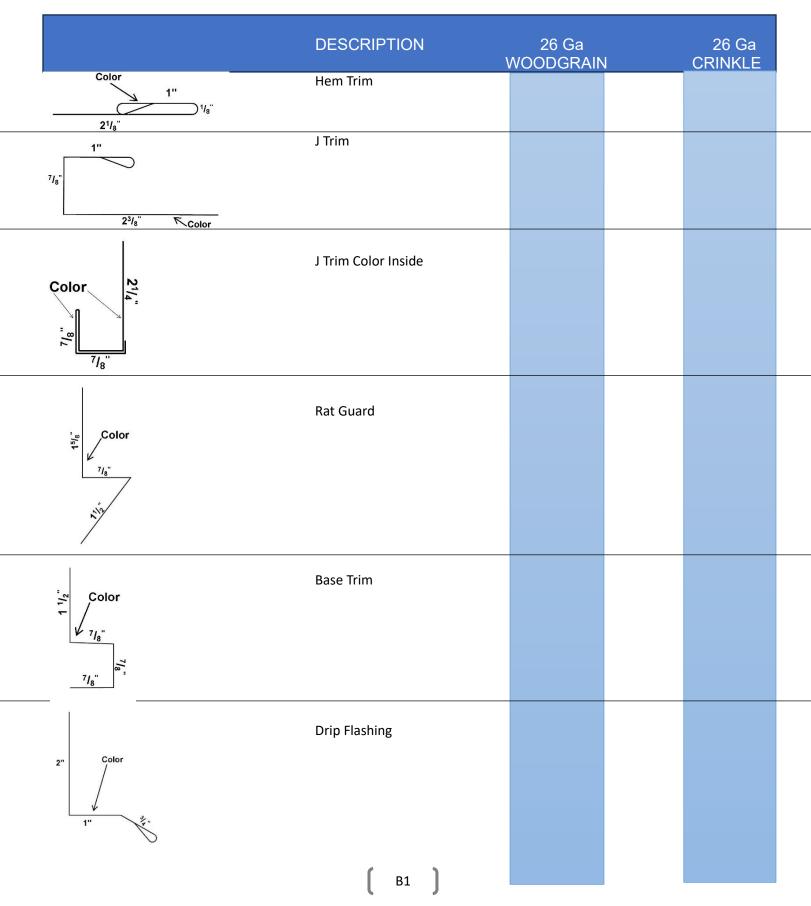

|                                | DESCRIPTION           | PAINTED | BARE | CRINKLE |
|--------------------------------|-----------------------|---------|------|---------|
| 1 <sup>1</sup> /2 <sup>*</sup> | Sliding Door Trim     |         |      |         |
|                                | 7 ¼" x 10' 6"         |         |      |         |
| 1 <sup>5</sup> <sup>7</sup> 8  | 7 ¼" x 12' 6"         |         |      |         |
| Color 71/4"                    | 7 ¼" x 14' 6"         |         |      |         |
|                                | 7 ¼" x 16' 6"         |         |      |         |
|                                | 7 ¼" x 18' 6"         |         |      |         |
|                                | Sliding Door Trim     |         |      |         |
| 11/2"                          | 9 ¼″ x 10′ 6″         |         |      |         |
| <b>1</b> .5%                   | 9 ¼" x 12' 6"         |         |      |         |
| Color 91/4"                    | 9 ¼" x 14' 6"         |         |      |         |
|                                | 9 ¼" x 16' 6"         |         |      |         |
|                                | 9 ¼" x 18′ 6"         |         |      |         |
| 2" 7% Color 8"                 | Prow Trim 4"          |         |      |         |
| \$<br>.4                       |                       |         |      |         |
| 0 <sup>1</sup> /2"             | O/H Door Header Cover |         |      |         |
| 11/2"                          | 1 ½" x 24" x 10' 6"   |         |      |         |
| 24" Color                      | 1 ½" x 24" x 12' 6"   |         |      |         |
|                                | 1 ½" x 24" x 14' 6"   |         |      |         |
|                                | 1 ½" x 24" x 16' 6"   |         |      |         |
|                                | 1 ½" x 24" x 18' 6"   |         |      |         |
| Color 1"                       | Hem Trim              |         |      |         |
| 1/8"1/8"                       |                       |         |      |         |