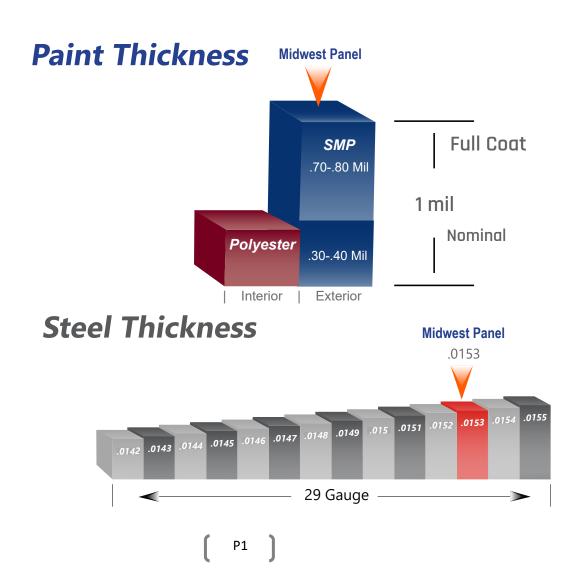

# Understanding Our Substrates

# **THICKNESS of Substrate Coatings**

The heavier the substrate coating, the more years of protection you will enjoy.

Note: G90 will last 50% longer than G60.

The heavier coatings will offer superior protection against corrosion.