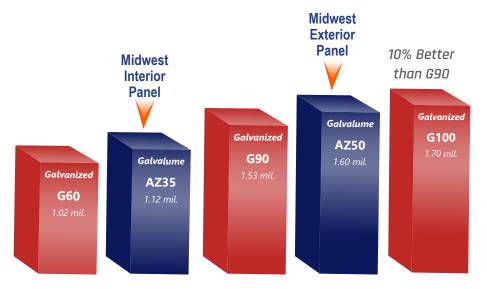

### **Galvanized Substrate**

Hot dipped zinc coating

Measured in weights of G60, G90, and G100

G100 means 1 oz of zinc per sq. ft. top and bottom combined

Bare G60 / G90 / G100 - No Mill Warranty Available

G90/G100 is recommended for use in corrosive animal confinement environments

### **Galvalume Substrate**

- 55% Aluminum, 45% Zinc by volume
- Application is measured by oz./sq. ft. on both sides
- AZ50 coating is used for EXTERIOR
- AZ35 is used for liner panel
- Bare Galvalume AZ50 has 40-Year Mill Warranty

Galvalume is recommended for the use in all environments that are not highly corrosive.