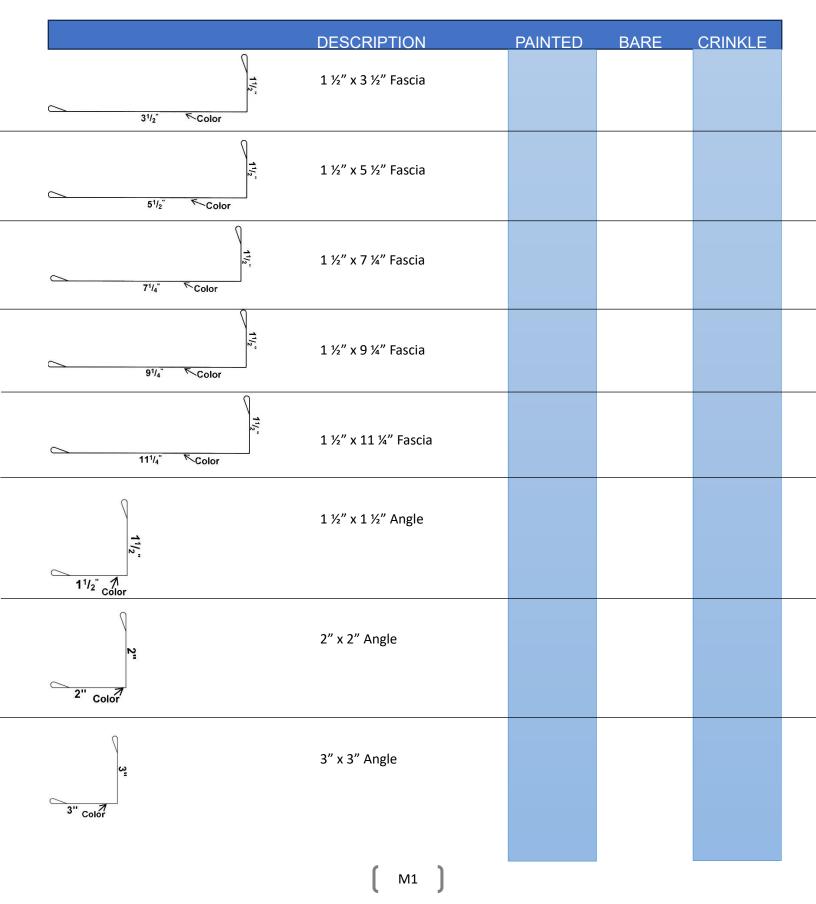

### Panels: Midwest Panel 1 Pro Panel 1 Commercial/PBR Panel 1 Hidden Fastener 2 Board & Batten 2 **Board & Batten Trims:** 3 1/2" Band Board B2 5 <sup>1</sup>/<sub>2</sub>" Band Board B2 Inside Corner B2 B2 **Outside Corner Commercial Panel Trims:** Com Rib Base C1 Com Rib Double J <sup>1</sup>/<sub>2</sub>" C1 Com Rib Double J 1 <sup>3</sup>/<sub>8</sub>" C1 Com Rib Drip Flashing C2 Com Formed Ridge Cap C2 Com Rib J C1 Com Rib Rake & Corner C2 C2 Com Rib Sidewall Flashing Com Rib O/H Door 8" C3 Com Rib O/H Door 10" C3 Com Rib O/H Door w/Drip 8" C3 Com Rib O/H Door w/Drip 10" C3 Com Rib Zee C1 **Hidden Fastener Trims** HF Cleat H1 HF Rake 01 FF100 H1 HF Rake 02 FF100 H1 HF Rake 01 SS675 H2 HF Rake 02 SS675 H2 HF Sidewall Flashing FF100 H1 HF Sidewall Flashing SS675 H2 Z Closure for FF100 H1 Z Closure for SS675 H2 Trims: 1⁄2" J Trim М3 1 1/2" x 3 1/2" Fascia M1 1 ½" x 5 ½" Fascia M1 1 ½" x 7 ¼" Fascia M1 1 1/2" x 9 1/4" Fascia M1 1 ½" x 11 ¼" Fascia M1 1 ½" x 1 ½" Angle M1 2" x 2" Angle M1 3" x 3" Angle M1 Base Trim M2 Counter/Chimney Flashing M6 Cannonball Round Pro Track Cover M11