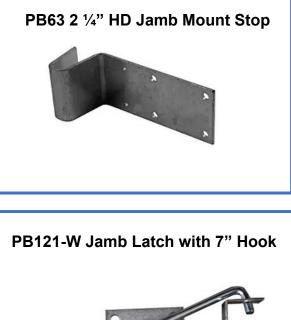

| Mastic                       | A1             |
|------------------------------|----------------|
| Metal Roof Sealant           | A4             |
| Metal Support Bracket        | A4             |
| Outside Closure              | A1             |
| Paint: Touchup/Aerosol       | A4             |
| Polycarbonate Panels/Ridge   | A4             |
| Profile Vent                 | A1             |
| Rivets                       | A3             |
| Roof Jacks                   | A2             |
| RV 35                        | A2             |
| Screws                       | A3             |
| Snow Defender Clear          | A1             |
| Snow Guard Adhesive          | A1             |
| Ultra X Closure              | A1             |
| Underlayment's               | A2             |
| Uni-Vent                     | A1             |
| Sliding Door Accessories     |                |
| 200 Quick Frame Side Rail    | <u>.</u><br>A6 |
| 201 Fascia Style Bottom Rail | A6             |
| 216 H Rail                   | A6             |
| 244 Bottom Rail              | A6             |
| BC323 Square Track           | 70             |
| w/Brackets                   | A7             |
| BC65S Door Stop              | A7             |
| BC85C Center Door Guide Kit  |                |
| Door Pull 7" White           | A6             |
| PB121-S Jamb Latch           | 7.0            |
| w/7" Hook                    | A7             |
| PB127S Door Snugger          | A6             |
| PB63 2 ¼" HD Jamb            | 70             |
| Mount Stop                   | A7             |
| PB66 Adjustable Door Stop    | A7             |
| PB97S Stay Roller            | A6             |
| Square Track 9" Trolley      | A6             |
| TBSG Bottom Door Guide       | A6             |
| Non-Stock Sliding Doors      | A8             |
| HF Accessories:              |                |
| 18" or 24" HF Folding Tool   | A9             |
| Fascia Bender 3", 6", or 9"  | A9             |
| HF Closures                  | A9             |
| HF (S5) Snowstops            | A10            |
| Profile Vent                 | A9             |
| Ridge Clip for FF100         | A9             |
| Panel Clip for SS675         | A9             |
| Snap Z for SS675             | A9             |
| Turbo Shear                  | A9             |
| Information:                 |                |
| Layers of Protection         | P1             |
| Understanding our Substrates |                |
|                              | . –            |