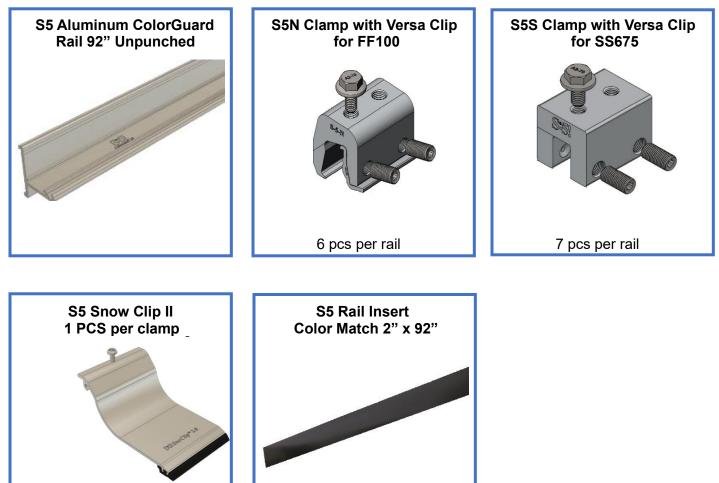

## Hidden Fastener Specific Accessories

# Hidden Fastener Specific Accessories

FF100 System: SS675 System: (System includes rail, clamps, clips, and color match insert)