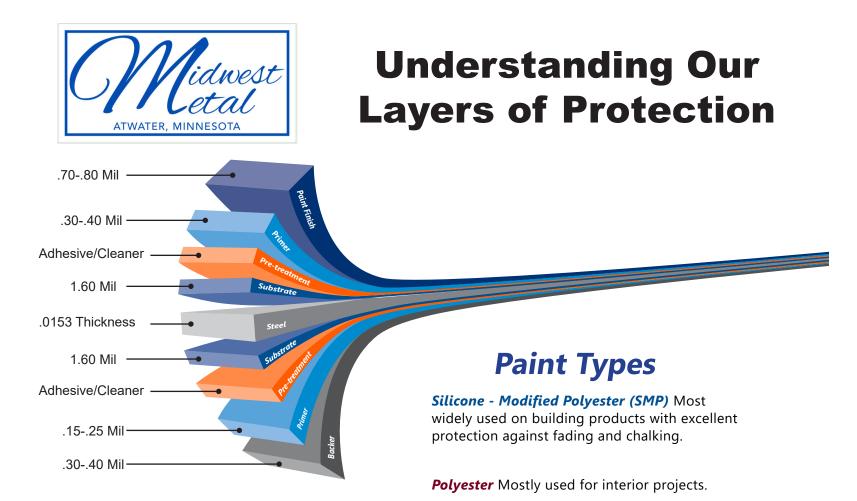

| <b>B</b> 2                                         |                    |                  |  |



### Accessories





### Accessories





dwest

etal

VATER, MINNESOTA

Effective as of 05/20/2025



### All screws have 250 count per bag



### Accessories







### Accessories

Effective as of 05/20/2025



### **Non-Stocked Items**



Sliding Door Accessories





## Sliding Door Accessories

Effective as of 05/20/2025

Per Pair











### Non- Stock Sliding Door Accessories & Pricing 2-3 Week lead time Effective as of 5/20/2025





## Hidden Fastener Specific Accessories





# Hidden Fastener Specific Accessories



FF100 System: SS675 System: (System includes rail, clamps, clips, and color match insert)









### **Galvanized Substrate**

Hot dipped zinc coating

Measured in weights of G60, G90, and G100

G100 means 1 oz of zinc per sq. ft. top and bottom combined

Bare G60 / G90 / G100 - No Mill Warranty Available

G90/G100 is recommended for use in corrosive animal confinement environments

# Understanding Our Substrates

### **Galvalume Substrate**

- 55% Aluminum, 45% Zinc by volume
- Application is measured by oz./sq. ft. on both sides
- AZ50 coating is used for EXTERIOR
- AZ35 is used for liner panel
- Bare Galvalume AZ50 has 40-Year Mill Warranty

Galvalume is recommended for the use in all environments that are not highly corrosive.

# **THICKNESS of Substrate Coatings**

The heavier the substrate coating, the more years of protection you will enjoy.

Note: G90 will last 50% longe