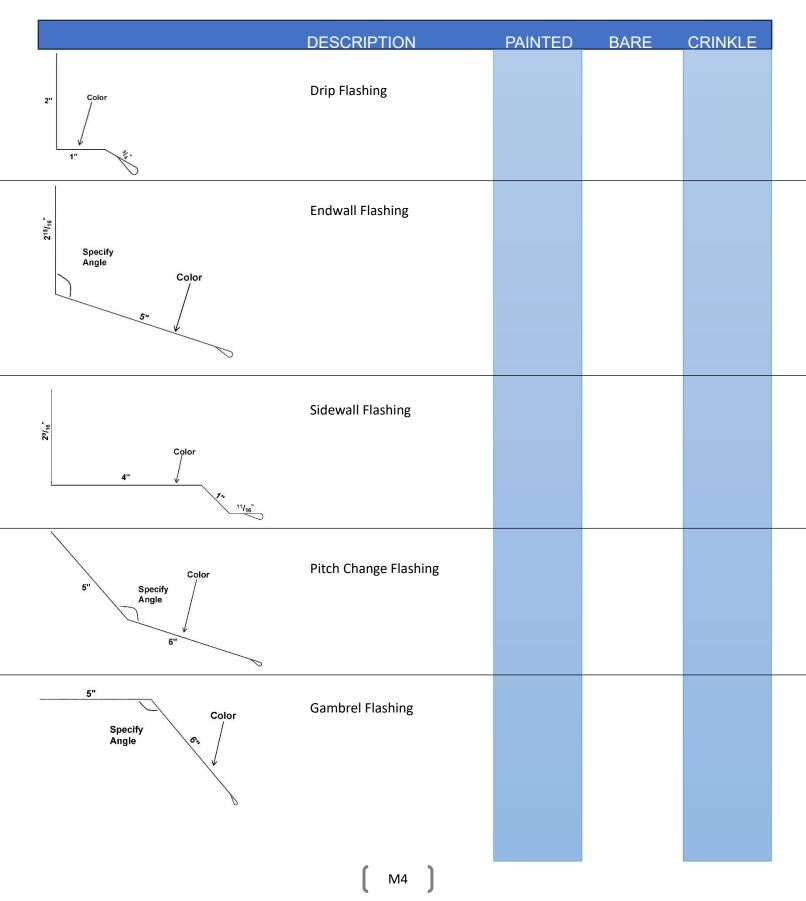

# Index

| IIIMOA                    |       |
|---------------------------|-------|
| Double J ½"               | М3    |
| Double J <sup>7</sup> /8" | M3    |
| Drip Edge                 | M5    |
| Drip Flashing             | M4    |
| Eave Trim                 | M5    |
| Eave Trim 90°             | M5    |
| Endwall Flashing          | M4    |
| F-Soffit Starter          | M3    |
| Framing Closure-J         | M3    |
| Gambrel Flashing          | M4    |
| Hem Trim                  | M9    |
| Inside Corner             | M7    |
| J Trim                    | M3    |
| J Trim Color Inside       | M2    |
| Mini Eave Trim            | M5    |
| Mini Rake & Corner        | M7    |
| O/H Door Header Cover     | M9    |
| Overhead Door Trim 8"     | M8    |
| Overhead Door Trim 10"    | M8    |
| Overhead Door w/Drip 8"   | M8    |
| Overhead Door w/Drip 10"  | M8    |
| Peak Trim                 | M6    |
| Pitch Change Flashing     | M4    |
| Prow Trim 4"              | M9    |
| Rake & Corner             | M7    |
| Rat Guard                 | M2    |
| Residential Eave Trim     | M5    |
| Residential Rake & Corner | M7    |
| Ridge 10"                 | M6    |
| Ridge 14"                 | M6    |
| Ridge 20"                 | M6    |
| Ridge 24"                 | M6    |
| MWI Round Trk Cover #225  | M11   |
| MWI Round Trk Cover #226  | M11   |
| Sidewall Flashing         | M4    |
| Sliding Door Jamb 7 ¼"    | M9    |
| Sliding Door Jamb 9 1/4"  | M9    |
| Snow Stop                 | M10   |
| Square Track Cover        | M11   |
| Track Board Cover         | M11   |
| W- Valley 20"             | M10   |
| W- Valley 24"             | M10   |
| W- Valley 40"             | M10   |
| Zee Trim                  | M2    |
| Accessories:              | 1012  |
| Soffit                    | A4    |
| Cupolas/Weathervane       | A5    |
| Emseal                    | A1    |
| Inside Closure            | A1    |
|                           | , , , |
|                           |       |