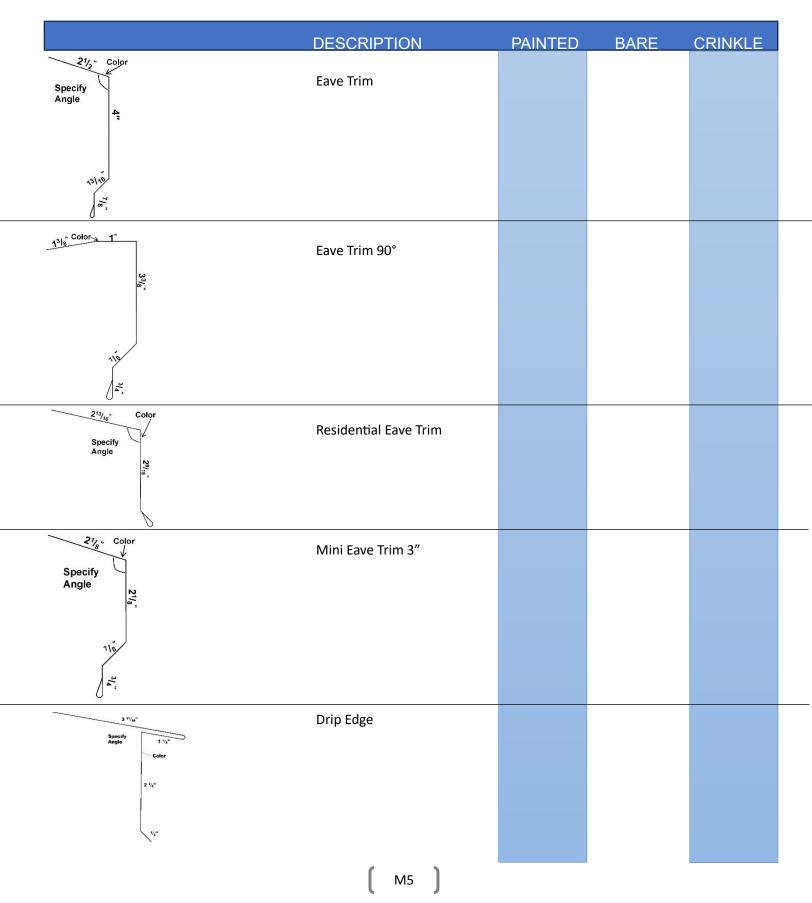

# Index

| IIIMOA                    |       |
|---------------------------|-------|
| Double J ½"               | М3    |
| Double J <sup>7</sup> /8" | M3    |
| Drip Edge                 | M5    |
| Drip Flashing             | M4    |
| Eave Trim                 | M5    |
| Eave Trim 90°             | M5    |
| Endwall Flashing          | M4    |
| F-Soffit Starter          | M3    |
| Framing Closure-J         | M3    |
| Gambrel Flashing          | M4    |
| Hem Trim                  | M9    |
| Inside Corner             | M7    |
| J Trim                    | M3    |
| J Trim Color Inside       | M2    |
| Mini Eave Trim            | M5    |
| Mini Rake & Corner        | M7    |
| O/H Door Header Cover     | M9    |
| Overhead Door Trim 8"     | M8    |
| Overhead Door Trim 10"    | M8    |
| Overhead Door w/Drip 8"   | M8    |
| Overhead Door w/Drip 10"  | M8    |
| Peak Trim                 | M6    |
| Pitch Change Flashing     | M4    |
| Prow Trim 4"              | M9    |
| Rake & Corner             | M7    |
| Rat Guard                 | M2    |
| Residential Eave Trim     | M5    |
| Residential Rake & Corner | M7    |
| Ridge 10"                 | M6    |
| Ridge 14"                 | M6    |
| Ridge 20"                 | M6    |
| Ridge 24"                 | M6    |
| MWI Round Trk Cover #225  | M11   |
| MWI Round Trk Cover #226  | M11   |
| Sidewall Flashing         | M4    |
| Sliding Door Jamb 7 ¼"    | M9    |
| Sliding Door Jamb 9 1/4"  | M9    |
| Snow Stop                 | M10   |
| Square Track Cover        | M11   |
| Track Board Cover         | M11   |
| W- Valley 20"             | M10   |
| W- Valley 24"             | M10   |
| W- Valley 40"             | M10   |
| Zee Trim                  | M2    |
| Accessories:              | 1012  |
| Soffit                    | A4    |
| Cupolas/Weathervane       | A5    |
| Emseal                    | A1    |
| Inside Closure            | A1    |
|                           | , , , |
|                           |       |