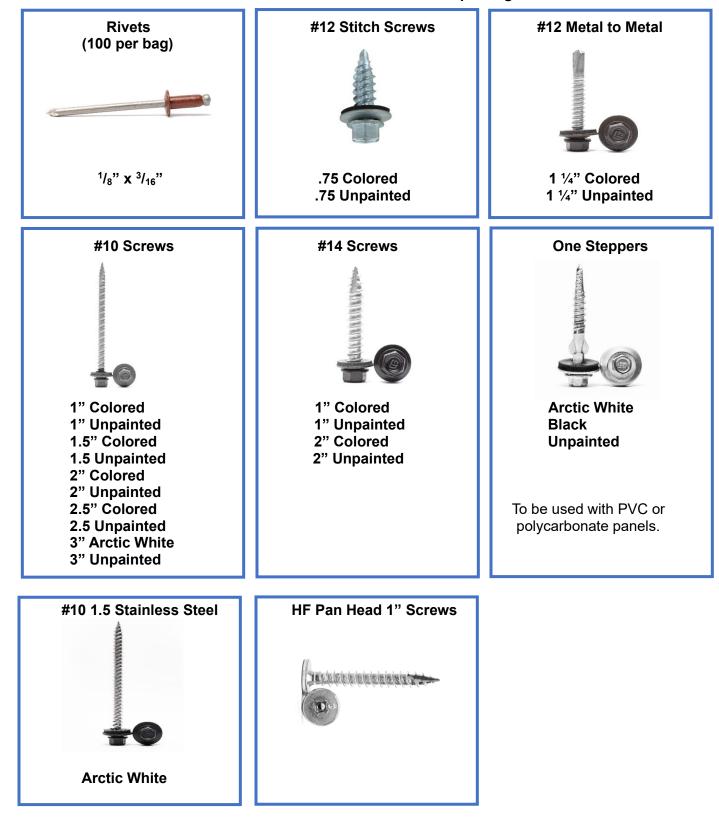

| <b>B</b> 2                                         |                    |                  |  |



### Accessories





### Accessories





dwest

etal

VATER, MINNESOTA

Effective as of 05/20/2025



### All screws have 250 count per bag



### Accessories







### Accessories

Effective as of 05/20/2025



### **Non-Stocked Items**



Sliding Door Accessories





## Sliding Door Accessories

Effective as of 05/20/2025

Per Pair











### Non- Stock Sliding Door Accessories & Pricing 2-3 Week lead time Effective as of 5/20/2025





## Hidden Fastener Specific Accessories





# Hidden Fastener Specific Accessories



FF100 System: SS675 System: (System includes rail, clamps, clips, and color match insert)









### **Galvanized Substrate**

Hot dipped zinc coating

Measured in weights of G60, G90, and G100

G100 means 1 oz of zinc per sq. ft. top and bottom combined

Bare G60 / G90 / G100 - No Mill Warranty Available

G90/G100 is recommended for use in corrosive animal co