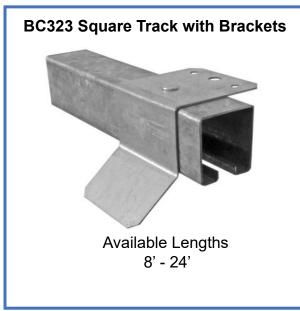

| Mastic                       | A1             |
|------------------------------|----------------|
| Metal Roof Sealant           | A4             |
| Metal Support Bracket        | A4             |
| Outside Closure              | A1             |
| Paint: Touchup/Aerosol       | A4             |
| Polycarbonate Panels/Ridge   | A4             |
| Profile Vent                 | A1             |
| Rivets                       | A3             |
| Roof Jacks                   | A2             |
| RV 35                        | A2             |
| Screws                       | A3             |
| Snow Defender Clear          | A1             |
| Snow Guard Adhesive          | A1             |
| Ultra X Closure              | A1             |
| Underlayment's               | A2             |
| Uni-Vent                     | A1             |
| Sliding Door Accessories     |                |
| 200 Quick Frame Side Rail    | <u>.</u><br>A6 |
| 201 Fascia Style Bottom Rail | A6             |
| 216 H Rail                   | A6             |
| 244 Bottom Rail              | A6             |
| BC323 Square Track           | 70             |
| w/Brackets                   | A7             |
| BC65S Door Stop              | A7             |
| BC85C Center Door Guide Kit  |                |
| Door Pull 7" White           | A6             |
| PB121-S Jamb Latch           | 7.0            |
| w/7" Hook                    | A7             |
| PB127S Door Snugger          | A6             |
| PB63 2 ¼" HD Jamb            | 70             |
| Mount Stop                   | A7             |
| PB66 Adjustable Door Stop    | A7             |
| PB97S Stay Roller            | A6             |
| Square Track 9" Trolley      | A6             |
| TBSG Bottom Door Guide       | A6             |
| Non-Stock Sliding Doors      | A8             |
| HF Accessories:              |                |
| 18" or 24" HF Folding Tool   | A9             |
| Fascia Bender 3", 6", or 9"  | A9             |
| HF Closures                  | A9             |
| HF (S5) Snowstops            | A10            |
| Profile Vent                 | A9             |
| Ridge Clip for FF100         | A9             |
| Panel Clip for SS675         | A9             |
| Snap Z for SS675             | A9             |
| Turbo Shear                  | A9             |
| Information:                 |                |
| Layers of Protection         | P1             |
| Understanding our Substrates |                |
|                              | . –            |