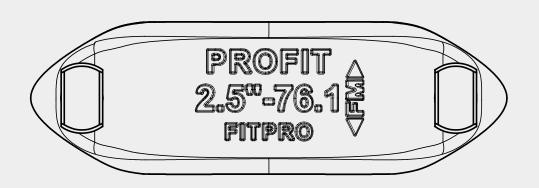

#### **GROOVED RIGID COUPLING • FITPRO®**

FITPRO® RED PAINTED RAL 3000 • EPD COATING

FITPRO® HOT DIP GALVANISED

FITPRO® BLACK POWDER COATING • RAL 9005

FITPRO® CORROFIT GALVA AND RED POWDER COATING

| Reference   |             |           |                       | Nominal size |          | Pipe<br>Ø O.D. |
|-------------|-------------|-----------|-----------------------|--------------|----------|----------------|
| Red         | Galvanised  | Black     | Corrofit<br>Galva+Red | NPS<br>inch  | DN<br>mm | mm             |
| FitproR11/4 | FitproG11/4 | FitproB1¼ | FitproGR1¼            | 11/4"        | 32       | 42,4           |
| FitproR1½   | FitproG1½   | FitproB1½ | FitproGR1½            | 1½"          | 40       | 48,3           |
| FitproR2    | FitproG2    | FitproB2  | FitproGR2             | 2"           | 50       | 60,3           |
| FitproR21/2 | FitproG21/2 | FitproGB½ | FitproGR2½            | 21/2"        | 65       | 76,1           |
| FitproR3    | FitproG3    | FitproB3  | FitproGR3             | 3"           | 80       | 88,9           |
| FitproR4    | FitproG4    | FitproB4  | FitproGR4             | 4"           | 100      | 114,3          |