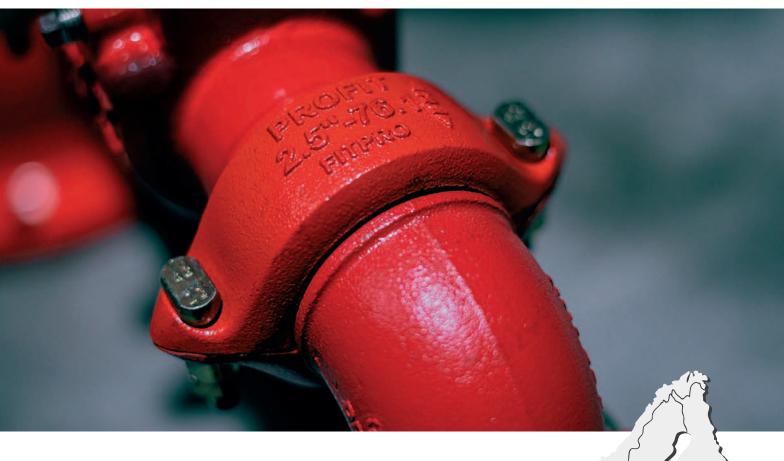

## European design.

The fail-safe European design of the Fitpro® is developed by our own R&D department. All classic coupling features are repeated and it's retrofit-ready. The Fitpro® can accommodate all AWWA groove variations\* and it has a pressure responsive gasket with minimised hydraulic losses.