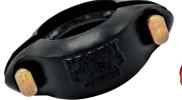

#### **GROOVED RIGID COUPLING • FITPRO®**

FITPRO® RED PAINTED RAL 3000 • EPD COATING

FITPRO® HOT DIP GALVANISED

FITPRO® BLACK POWDER COATING • RAL 9005

FITPRO® CORROFIT GALVA AND RED POWDER COATING

| Reference   |             |           |                       | Nominal size |          | Pipe<br>Ø O.D. |
|-------------|-------------|-----------|-----------------------|--------------|----------|----------------|
| Red         | Galvanised  | Black     | Corrofit<br>Galva+Red | NPS<br>inch  | DN<br>mm | mm             |
| FitproR11/4 | FitproG11/4 | FitproB1¼ | FitproGR1¼            | 11/4"        | 32       | 42,4           |
| FitproR1½   | FitproG1½   | FitproB1½ | FitproGR1½            | 1½"          | 40       | 48,3           |
| FitproR2    | FitproG2    | FitproB2  | FitproGR2             | 2"           | 50       | 60,3           |
| FitproR21/2 | FitproG21/2 | FitproGB½ | FitproGR2½            | 21/2"        | 65       | 76,1           |
| FitproR3    | FitproG3    | FitproB3  | FitproGR3             | 3"           | 80       | 88,9           |
| FitproR4    | FitproG4    | FitproB4  | FitproGR4             | 4"           | 100      | 114,3          |