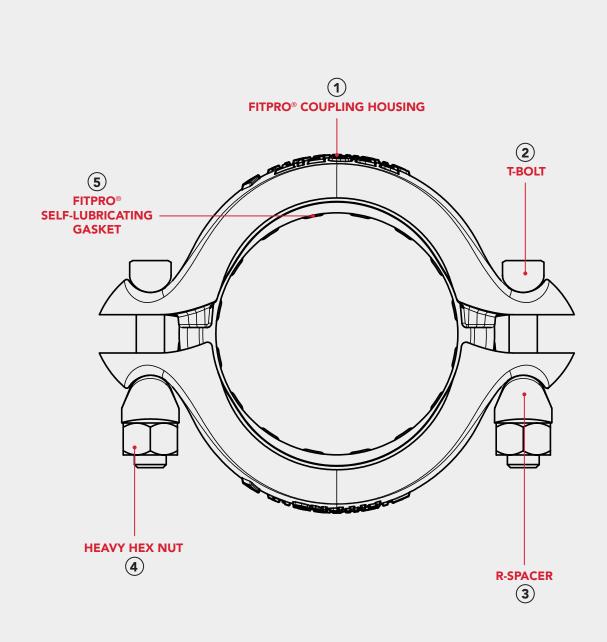

## European design.

The fail-safe European design of the Fitpro® is developed by our own R&D department. All classic coupling features are repeated and it's retrofit-ready. The Fitpro® can accommodate all AWWA groove variations\* and it has a pressure responsive gasket with minimised hydraulic losses.

Patented design.