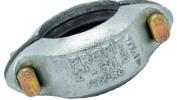

#### **GROOVED RIGID COUPLING • FITPRO®**

FITPRO® RED PAINTED RAL 3000 • EPD COATING

FITPRO® HOT DIP GALVANISED

FITPRO® BLACK POWDER COATING • RAL 9005

FITPRO® CORROFIT GALVA AND RED POWDER COATING

| Reference   |             |           |                       | Nominal size |          | Pipe<br>Ø O.D. |
|-------------|-------------|-----------|-----------------------|--------------|----------|----------------|
| Red         | Galvanised  | Black     | Corrofit<br>Galva+Red | NPS<br>inch  | DN<br>mm | mm             |
| FitproR11/4 | FitproG11/4 | FitproB1¼ | FitproGR1¼            | 11/4"        | 32       | 42,4           |
| FitproR1½   | FitproG1½   | FitproB1½ | FitproGR1½            | 1½"          | 40       | 48,3           |
| FitproR2    | FitproG2    | FitproB2  | FitproGR2             | 2"           | 50       | 60,3           |
| FitproR21/2 | FitproG21/2 | FitproGB½ | FitproGR2½            | 21/2"        | 65       | 76,1           |
| FitproR3    | FitproG3    | FitproB3  | FitproGR3             | 3"           | 80       | 88,9           |
| FitproR4    | FitproG4    | FitproB4  | FitproGR4             | 4"           | 100      | 114,3          |