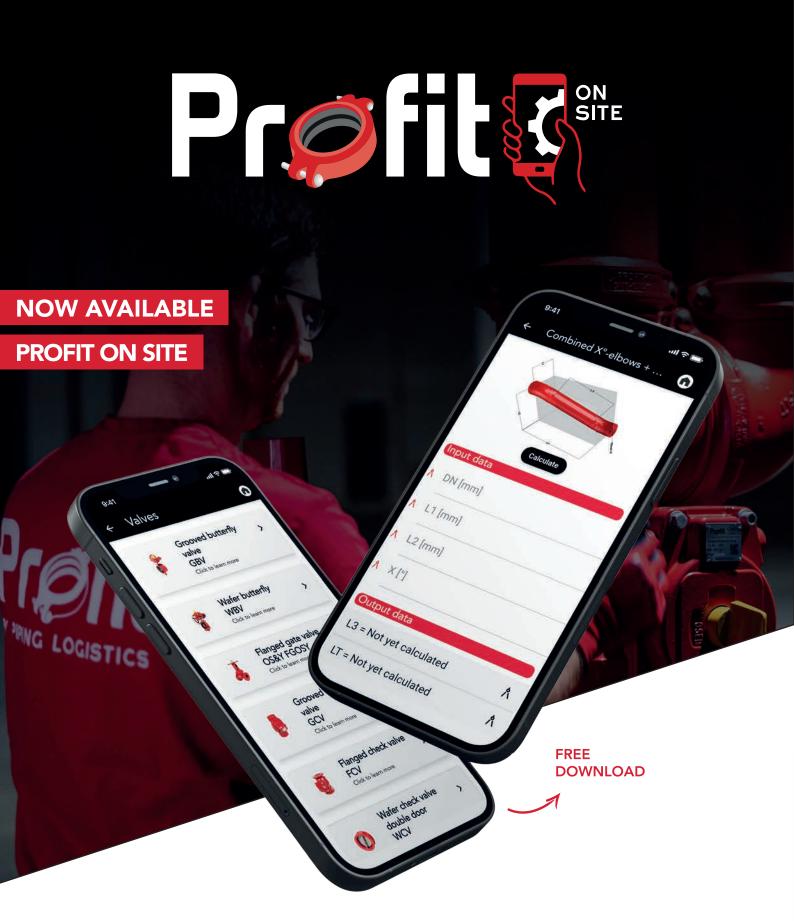

DIRECT ACCESS TO TECHNICAL PRODUCT INFORMATION, CALCULATIONS AND COMBINATIONS.

**SAVE TIME WITH PROFIT ON SITE** 

With the **Profit On Site** app on your smartphone or tablet, you have direct access to all technical information about Profit brand products, whether you are **on site or on the road**. This **user-friendly** app is the perfect tool for an **extensive product overview** with drawings, calculations and combinations. Simple & **fast access** to dimensional product information, latest technical datasheets, installation instructions and video tutorials. **Save time** with the **Profit On Site** app by quickly finding what you need in one place!

## **MAIN FEATURES**

- Length calculations of combined fittingfitting and fitting-pipespool combinations (2D & 3D).
- Offline access to all dimensional product data, including technical drawings (zoom-in possible).

- Online access to:
  - Installation instructions.
  - Technical datasheets.
  - Videos & tutorials.
- Save time: quickly find all info in one place.
- Fast, convenient and user-friendly.