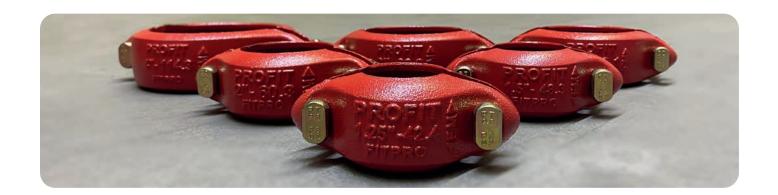

Only this time...
BETTER, FASTER, SMARTER.

**FAST FITPRO® COUPLING** 

### **DISCOVER OUR FITPRO® COUPLING**

Fitpro® is a coupling designed to make fast rigid connections in both dry and wet sprinkler piping systems. Fitpro® is easy to use and ready for installation! It's faster, better, smarter.

# The fastest European coupling on the market!