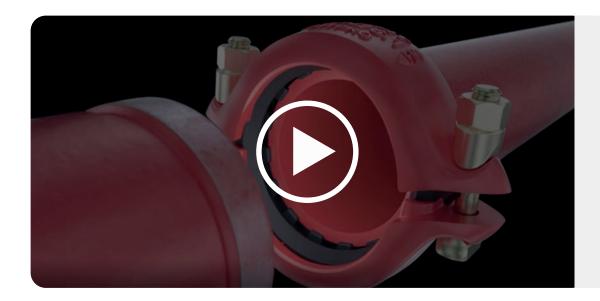

#### **HOW TO INSTALL**

Learn how to install the Fitpro® correctly by watching our installation video or installation instructions.