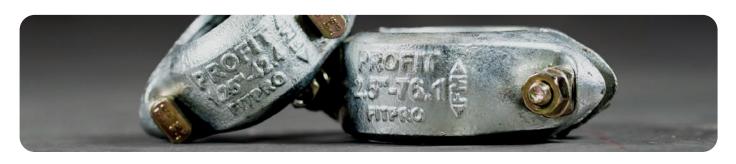

#### **GROOVED RIGID COUPLING • FITPRO®**

FITPRO® RED PAINTED RAL 3000 • EPD COATING

FITPRO® HOT DIP GALVANISED

FITPRO® BLACK POWDER COATING • RAL 9005

FITPRO® CORROFIT GALVA AND RED POWDER COATING

| Reference   |             |           |                       | Nominal size |          | Pipe<br>Ø O.D. |
|-------------|-------------|-----------|-----------------------|--------------|----------|----------------|
| Red         | Galvanised  | Black     | Corrofit<br>Galva+Red | NPS<br>inch  | DN<br>mm | mm             |
| FitproR11/4 | FitproG11/4 | FitproB1¼ | FitproGR1¼            | 11/4"        | 32       | 42,4           |
| FitproR1½   | FitproG1½   | FitproB1½ | FitproGR1½            | 1½"          | 40       | 48,3           |
| FitproR2    | FitproG2    | FitproB2  | FitproGR2             | 2"           | 50       | 60,3           |
| FitproR21/2 | FitproG21/2 | FitproGB½ | FitproGR2½            | 21/2"        | 65       | 76,1           |
| FitproR3    | FitproG3    | FitproB3  | FitproGR3             | 3"           | 80       | 88,9           |
| FitproR4    | FitproG4    | FitproB4  | FitproGR4             | 4"           | 100      | 114,3          |