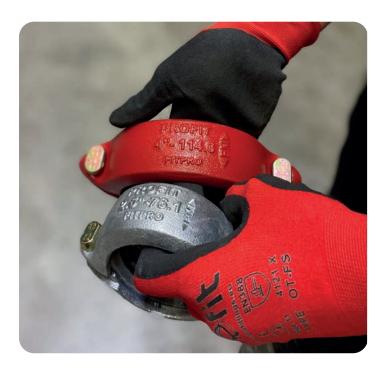

#### **HOW TO INSTALL**

Learn how to install the Fitpro® correctly by watching our installation video or installation instructions.