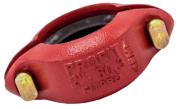

#### **GROOVED RIGID COUPLING • FITPRO®**

FITPRO® RED PAINTED RAL 3000 • EPD COATING

FITPRO® HOT DIP GALVANISED

FITPRO® BLACK POWDER COATING • RAL 9005

FITPRO® CORROFIT GALVA AND RED POWDER COATING

| Reference   |             |           |                       | Nominal size |          | Pipe<br>Ø O.D. |
|-------------|-------------|-----------|-----------------------|--------------|----------|----------------|
| Red         | Galvanised  | Black     | Corrofit<br>Galva+Red | NPS<br>inch  | DN<br>mm | mm             |
| FitproR11/4 | FitproG11/4 | FitproB1¼ | FitproGR1¼            | 11/4"        | 32       | 42,4           |
| FitproR1½   | FitproG1½   | FitproB1½ | FitproGR1½            | 1½"          | 40       | 48,3           |
| FitproR2    | FitproG2    | FitproB2  | FitproGR2             | 2"           | 50       | 60,3           |
| FitproR21/2 | FitproG21/2 | FitproGB½ | FitproGR2½            | 21/2"        | 65       | 76,1           |
| FitproR3    | FitproG3    | FitproB3  | FitproGR3             | 3"           | 80       | 88,9           |
| FitproR4    | FitproG4    | FitproB4  | FitproGR4             | 4"           | 100      | 114,3          |