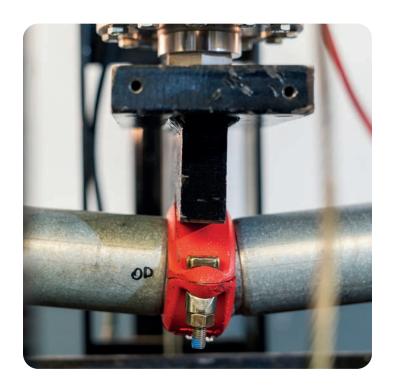

## Exceptional quality performance.

The Fitpro® coupling is tested by our team of engineers who are active in our own R&D department, including an extended laboratory to perform all necessary tests to guarantee an exceptional quality performance. For example during this test, see photo, our Fitpro® remains watertight under the extreme condition of bending combined with water pressure.