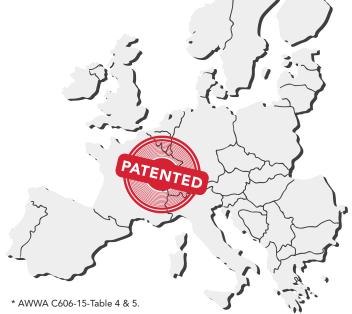

## European design.

The fail-safe European design of the Fitpro® is developed by our own R&D department. All classic coupling features are repeated and it's retrofit-ready. The Fitpro® can accommodate all AWWA groove variations\* and it has a pressure responsive gasket with minimised hydraulic losses.

Patented design.