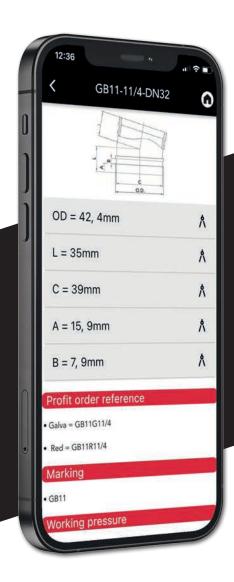

## **MAIN FEATURES**

- Length calculations of combined fittingfitting and fitting-pipespool combinations (2D & 3D).
- Offline access to all dimensional product data, including technical drawings (zoom-in possible).