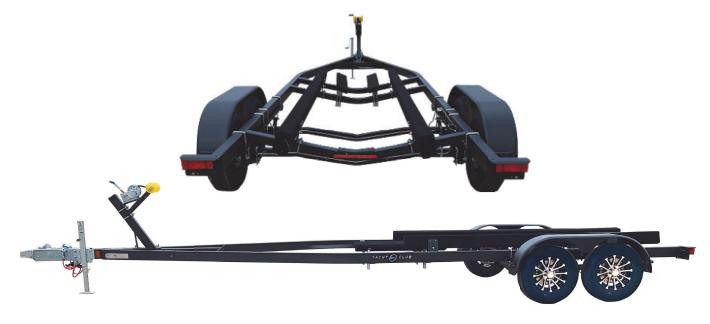

## Trailer Model - 28100TB

## **SPECIFICATIONS**

| Axles /<br>Brakes | Boat Length | Overall<br>Length | Carrying<br>Capacity lbs | Trailer Weight<br>lbs | Between<br>Fender | Tire Size |
|-------------------|-------------|-------------------|--------------------------|-----------------------|-------------------|-----------|
| 2/2 Disc          | 26-28       | 33' 2"            | 10000                    | 1,400                 | 82                | 225/15 E  |

## **Standard Features**

- Fully Welded Frame To Tongue Assy
- Tongue Jack
- Disc Brakes
- NMMA, NATM Certified

- Grease Zerks On All Hubs
  - **LED Lights**
  - Carpet Bunk