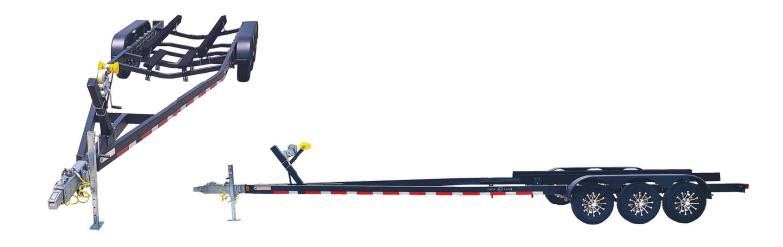

## Trailer Model - 26140TRB

Image for representation only. Options and features may differ.

## **SPECIFICATIONS**

| Axles /<br>Brakes | Boat Length | Overall<br>Length | Carrying<br>Capacity lbs | Trailer Weight<br>lbs | Between<br>Fender | Tire Size |
|-------------------|-------------|-------------------|--------------------------|-----------------------|-------------------|-----------|
| 3/3 Disc          | 24-26       | 31' 2"            | 14,000                   | 1,600                 | 82                | 225/15 E  |