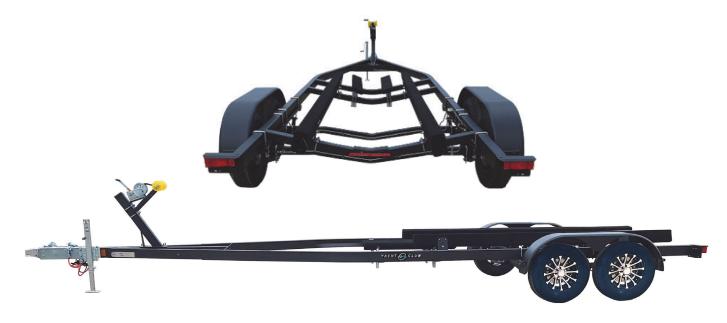

## Trailer Model - 26100TB

## **SPECIFICATIONS**

| Axles /<br>Brakes | Boat Length | Overall<br>Length | Carrying<br>Capacity lbs | Trailer Weight lbs | Between<br>Fender | Tire Size |
|-------------------|-------------|-------------------|--------------------------|--------------------|-------------------|-----------|
| 2/2 Disc          | 24-26       | 31' 2"            | 10000                    | 1360               | 82                | 225/15 E  |

## **Standard Features**

- Fully Welded Frame To Tongue Assy
- Tongue Jack
- Disc Brakes
- NMMA, NATM Certified

- Grease Zerks On All Hubs
- LED Lights
- Carpet Bunk